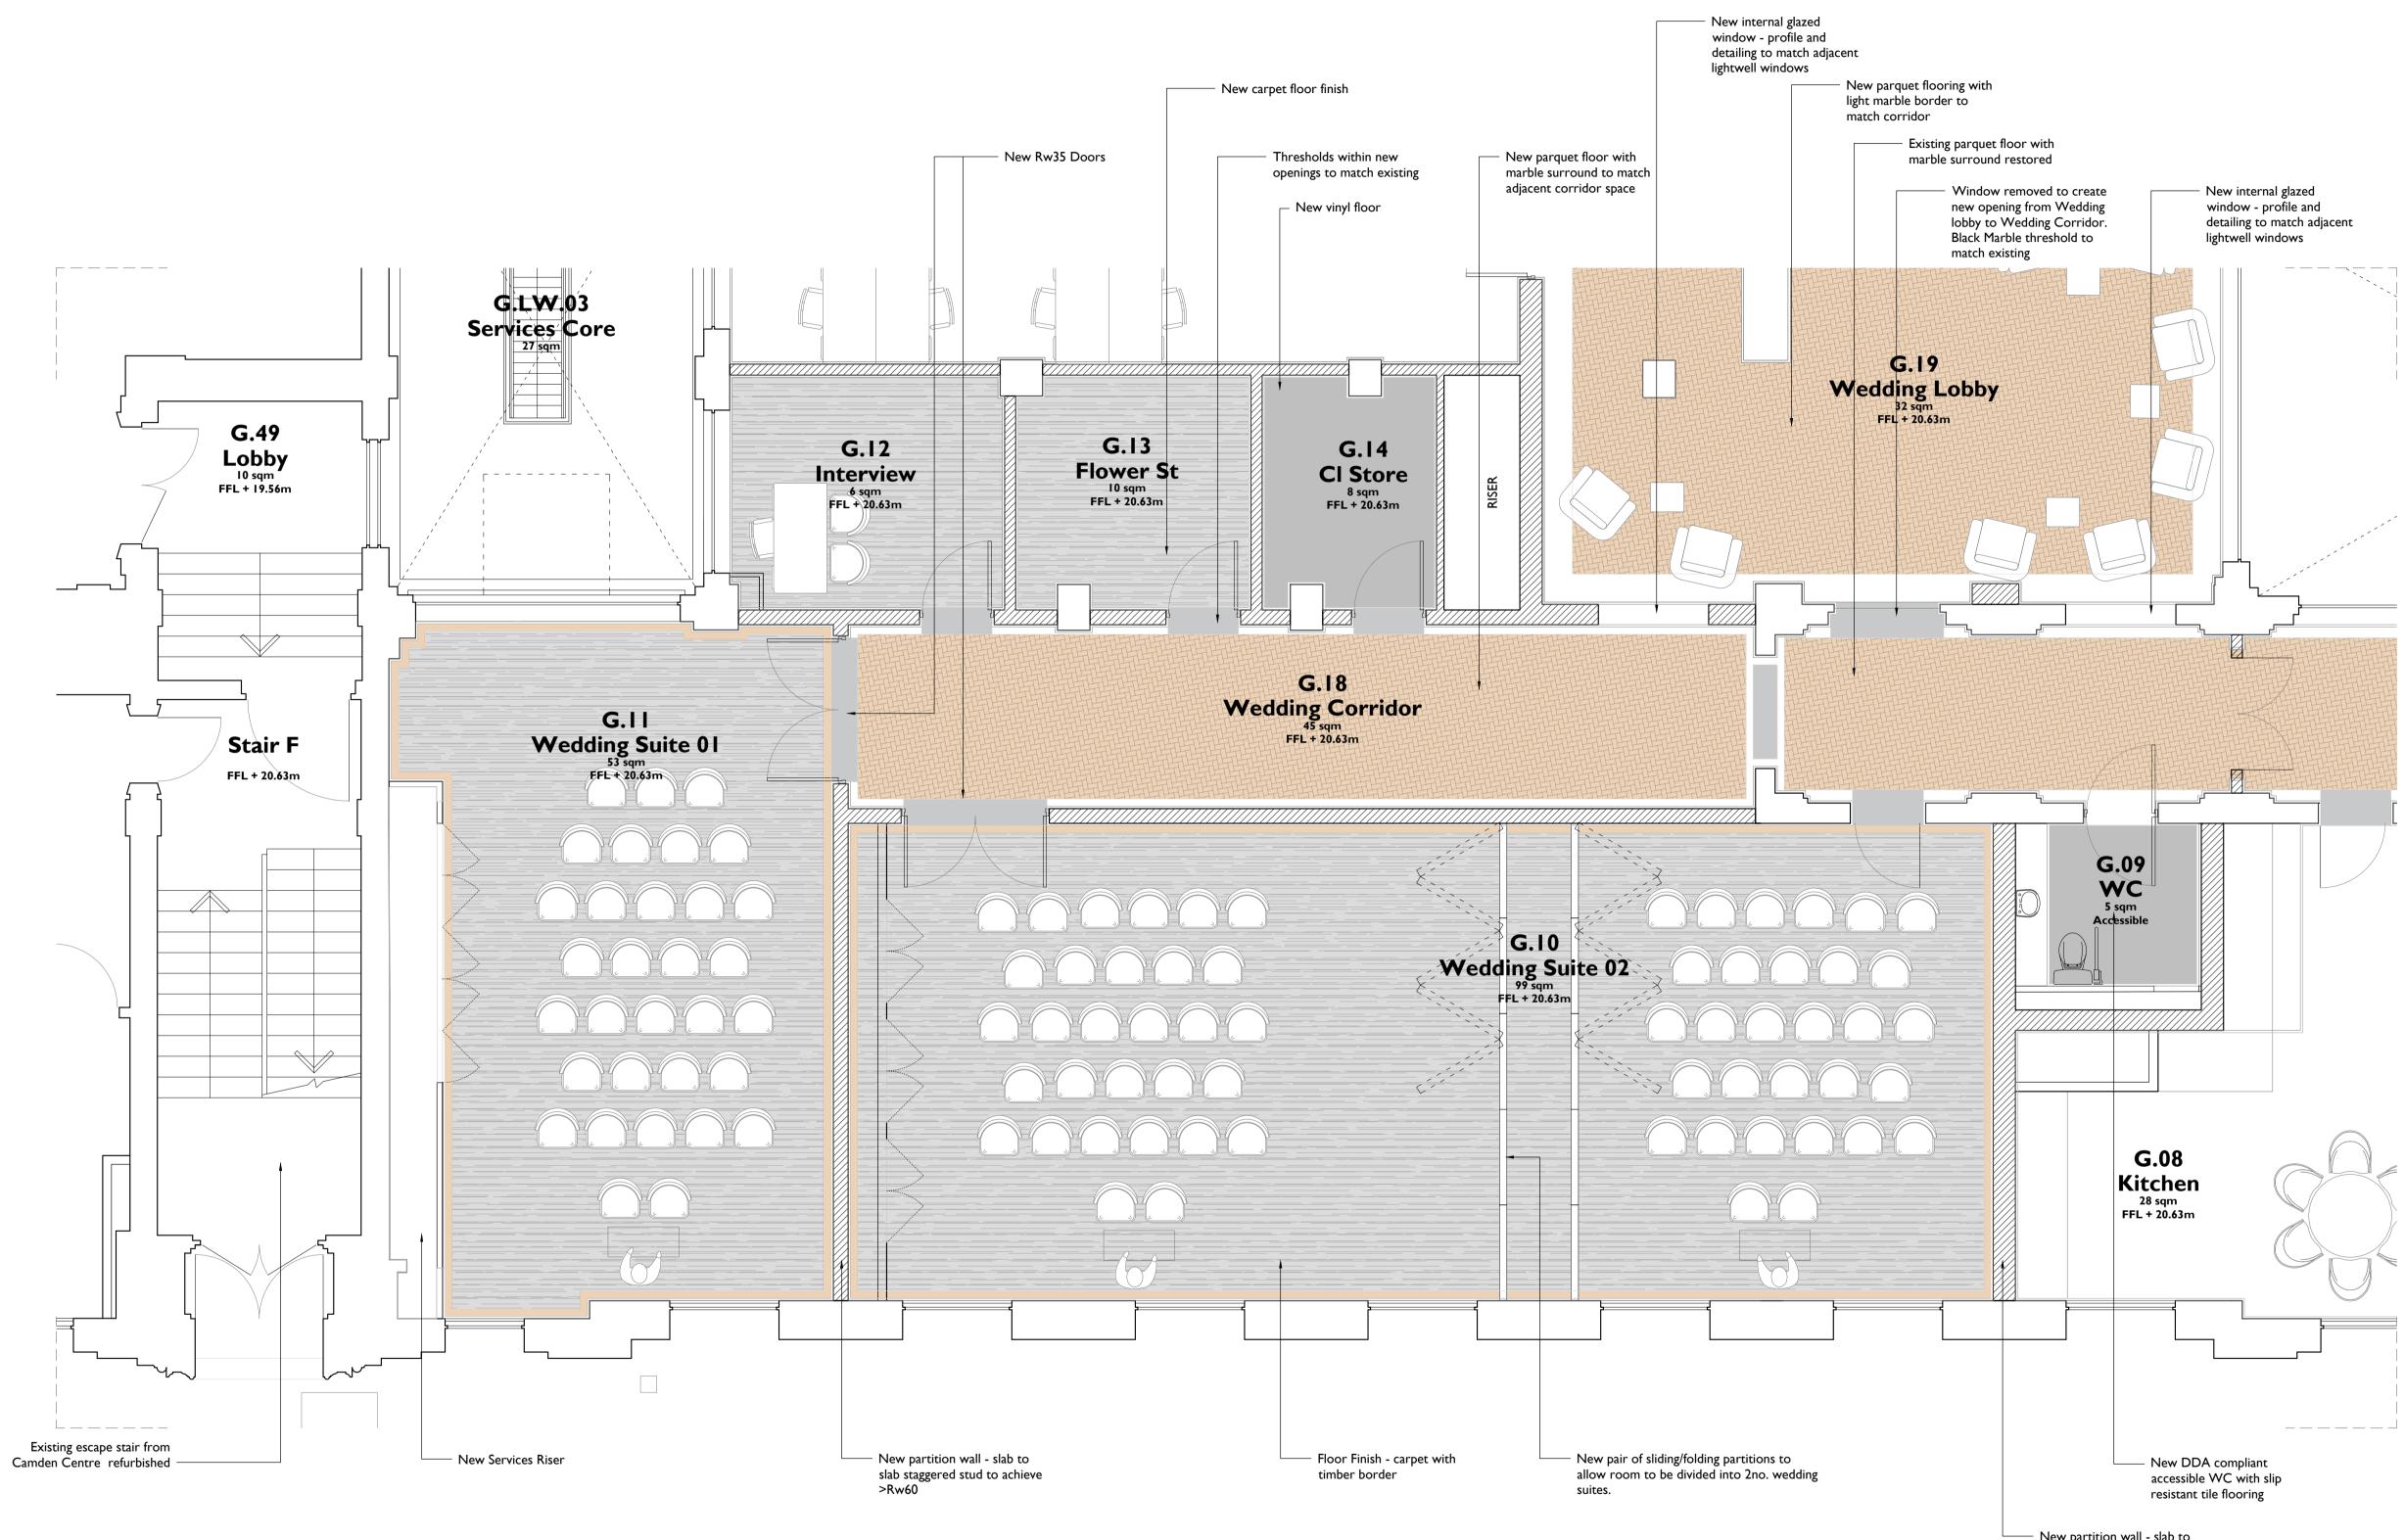

New partition wall - slab to slab staggered stud to achieve >Rw60

Notes:

Drawings are based on survey data and may not accurately represent what is physically present.

All dimensions are to be verified on site before proceeding with the work.