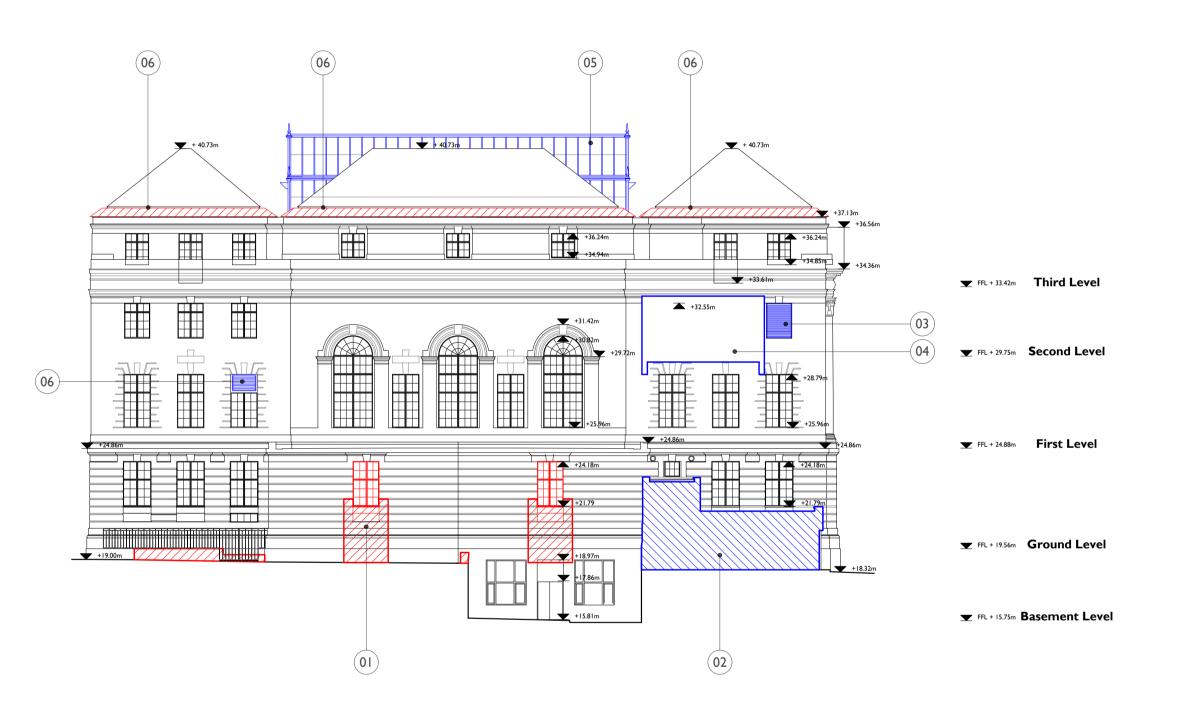

- below for new entrance doors. 2. 1960s extension to the corner of Tonbridge Walk/ Euston Road to be removed

- to gutters; to be reinstated.

1. Existing windows removed and 2No. new openings created

3. Existing louvres in window openings to be removed

4. Existing bridge connection to be demolished. Work to be undertaken in Crosstree Annex development.

5. Existing 1990's conservatory to be removed.

6. Existing louvres in window openings to be removed 7. Bottom 3 courses of slate removed during improvement works Notes: