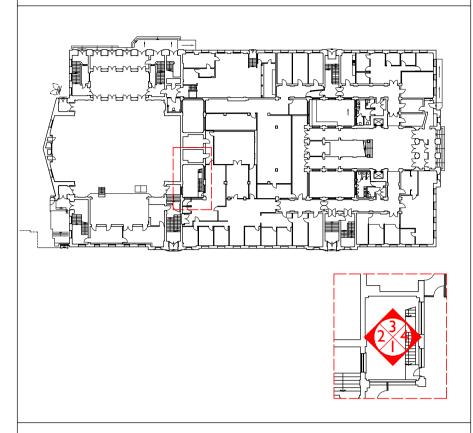

## Demolitions & Alterations Key

|                                                                     | a date of fabric                           |                                                            | : documented in Aı<br>own, it is assumed                                                          |                                   |  |
|---------------------------------------------------------------------|--------------------------------------------|------------------------------------------------------------|---------------------------------------------------------------------------------------------------|-----------------------------------|--|
|                                                                     | Original Fabric                            | : Sectio                                                   | n of Wall/Slab to be                                                                              | e Demolished                      |  |
|                                                                     | Original Fabric                            | : ltem to                                                  | o be Demolished                                                                                   |                                   |  |
|                                                                     |                                            |                                                            | ide opening to ceili<br>oution - make good                                                        |                                   |  |
| 2.Z.N.S                                                             |                                            |                                                            | of vaulted ceiling t<br>and reinstated                                                            | o be removed                      |  |
|                                                                     | Original Fabric<br>distribution            | : High le                                                  | evel opening in wall                                                                              | for services                      |  |
|                                                                     | Floor trenches                             | in slab                                                    | for cable distribution                                                                            | on                                |  |
| MH                                                                  | Manhole: Oper                              | ning in s                                                  | lab                                                                                               |                                   |  |
| $\square$                                                           | Non-Original F                             | abric: S                                                   | ection of Wall to b                                                                               | e Demolished                      |  |
|                                                                     | Non-Original Fabric: Item to be Demolished |                                                            |                                                                                                   |                                   |  |
| (WG.00-0)                                                           | Window Number                              |                                                            |                                                                                                   |                                   |  |
| (DG.00-0)                                                           | Door Number                                |                                                            |                                                                                                   |                                   |  |
| 00                                                                  | Annotation Ite                             | m                                                          |                                                                                                   |                                   |  |
| Drawings to be read in conjunction with:                            |                                            |                                                            |                                                                                                   |                                   |  |
| Internal Repairs & Builder's Works drawing series (93)000 for       |                                            |                                                            |                                                                                                   |                                   |  |
| key spa<br>Conse                                                    |                                            | y Repor                                                    | t CTH-PUR-MP-00                                                                                   | )-SP-A-00005                      |  |
|                                                                     |                                            |                                                            |                                                                                                   |                                   |  |
|                                                                     |                                            |                                                            |                                                                                                   |                                   |  |
|                                                                     |                                            |                                                            |                                                                                                   |                                   |  |
|                                                                     |                                            |                                                            |                                                                                                   |                                   |  |
|                                                                     |                                            |                                                            |                                                                                                   |                                   |  |
| 1:200 Sc                                                            | ale                                        |                                                            |                                                                                                   |                                   |  |
| 0 2 m                                                               | 4 m 6 m 8                                  | 8 m 10                                                     | m                                                                                                 | 20 m                              |  |
|                                                                     |                                            |                                                            |                                                                                                   |                                   |  |
|                                                                     |                                            |                                                            |                                                                                                   |                                   |  |
| S5 P00 18 Ai                                                        | or 2019 OB                                 |                                                            | NS                                                                                                |                                   |  |
| S5 P00 18 Aj                                                        | or 2019 OB                                 |                                                            | NS                                                                                                |                                   |  |
| S5 P00 18 Aj                                                        | or 2019 OB                                 |                                                            | NS                                                                                                |                                   |  |
| S5 P00 18 Aj                                                        | or 2019 OB                                 |                                                            | NS                                                                                                |                                   |  |
|                                                                     | or 2019 OB                                 |                                                            | NS<br>CHECKED                                                                                     | DESCRIPTION                       |  |
|                                                                     | ATE DRAV                                   | VN<br>GA PRO                                               |                                                                                                   | s and strip out                   |  |
| ISSUE D/                                                            | ATE DRAV                                   | VN<br>GA PRO<br>NORTH                                      | Checked<br>POSED DEMOLITIONS                                                                      | S AND STRIP OUT<br>TIONS          |  |
| ISSUE D                                                             | ATE DRAV                                   | VN<br>GA PRO<br>NORTH                                      | Checked<br>Posed Demolitions<br>FAST LW.03 - Elevat                                               | S AND STRIP OUT<br>TIONS          |  |
| ISSUE D/<br>DRAWING<br>DRAWING                                      | ATE DRAV<br>TITLE<br>NO.                   | VN<br>GA PRO<br>NORTH<br>CTH-P                             | Checked<br>Posed Demolitions<br>FAST LW.03 - Elevat                                               | S AND STRIP OUT<br>TIONS          |  |
| ISSUE D/<br>DRAWING<br>DRAWING<br>REVISION                          | ATE DRAV<br>TITLE<br>NO.                   | VN<br>GA PRO<br>NORTH<br>CTH-P<br>S5 P00<br>AIL            | CHECKED<br>POSED DEMOLITIONS<br>EAST LW.03 - ELEVAT<br>UR-MP-ZZ-DR-A-1                            | S AND STRIP OUT<br>TIONS<br>91106 |  |
| ISSUE D/<br>DRAWING<br>DRAWING<br>REVISION<br>SIZE & SCA            | ATE DRAV<br>TITLE<br>NO.                   | VN<br>GA PRO<br>NORTH<br>CTH-P<br>S5 P00<br>AIL            | CHECKED<br>POSED DEMOLITIONS<br>EAST LW.03 - ELEVAT<br>UR-MP-ZZ-DR-A-<br>I:200<br>FABLE FOR PLANI | S AND STRIP OUT<br>TIONS<br>91106 |  |
| ISSUE D/<br>DRAWING<br>DRAWING<br>REVISION<br>SIZE & SCA<br>DRAWING | ATE DRAV<br>TITLE<br>NO.                   | VN<br>GA PRO<br>NORTH<br>CTH-P<br>S5 P00<br>AIL<br>S5 SUIT | CHECKED<br>POSED DEMOLITIONS<br>EAST LW.03 - ELEVAT<br>UR-MP-ZZ-DR-A-<br>I:200<br>FABLE FOR PLANI | S AND STRIP OUT<br>TIONS<br>91106 |  |