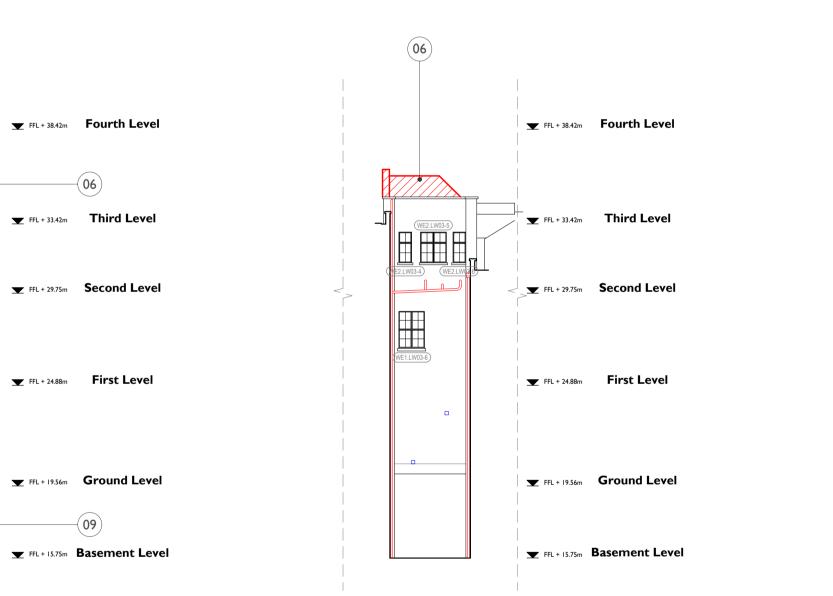

(07)

- 1. ductwork.
- ventilation.
- insertion of ductwork.
- 7. Existing 1990's conservatory removed.
- pipework assumed to be original. dumbwaiter
- distribution

Glazed brick facade retained and repaired. 2. Existing windows to be retained and restored. Portion of existing window opening to be utilised for insertion of

3. Original doors onto lightwells removed to allow for replacement with automatic opening replacement for smoke

4. Existing services and plant stripped out of lightwells. 5. Window to be removed and opening to be utilised for

6. Existing roof structure to existing plant space removed.

8. Existing drainage pipework to be stripped out. Sections of

9. Area of facade removed for insertion of new passenger lift and

10. Opening created at high level in existing wall for services

## Demolitions & Alterations Key

|                                                                     | a date of fabric                           |                                                            | : documented in Aı<br>own, it is assumed                                                          |                                   |  |
|---------------------------------------------------------------------|--------------------------------------------|------------------------------------------------------------|---------------------------------------------------------------------------------------------------|-----------------------------------|--|
|                                                                     | Original Fabric                            | : Sectio                                                   | n of Wall/Slab to be                                                                              | e Demolished                      |  |
|                                                                     | Original Fabric                            | : ltem to                                                  | o be Demolished                                                                                   |                                   |  |
|                                                                     |                                            |                                                            | ide opening to ceili<br>oution - make good                                                        |                                   |  |
| 2.Z.N.S                                                             |                                            |                                                            | of vaulted ceiling t<br>and reinstated                                                            | o be removed                      |  |
|                                                                     | Original Fabric<br>distribution            | : High le                                                  | evel opening in wall                                                                              | for services                      |  |
|                                                                     | Floor trenches                             | in slab                                                    | for cable distribution                                                                            | on                                |  |
| MH                                                                  | Manhole: Oper                              | ning in s                                                  | lab                                                                                               |                                   |  |
| $\square$                                                           | Non-Original F                             | abric: S                                                   | ection of Wall to b                                                                               | e Demolished                      |  |
|                                                                     | Non-Original Fabric: Item to be Demolished |                                                            |                                                                                                   |                                   |  |
| (WG.00-0)                                                           | Window Number                              |                                                            |                                                                                                   |                                   |  |
| (DG.00-0)                                                           | Door Number                                |                                                            |                                                                                                   |                                   |  |
| 00                                                                  | Annotation Ite                             | m                                                          |                                                                                                   |                                   |  |
| Drawings to be read in conjunction with:                            |                                            |                                                            |                                                                                                   |                                   |  |
| Internal Repairs & Builder's Works drawing series (93)000 for       |                                            |                                                            |                                                                                                   |                                   |  |
| key spa<br>Conse                                                    |                                            | y Repor                                                    | t CTH-PUR-MP-00                                                                                   | )-SP-A-00005                      |  |
|                                                                     |                                            |                                                            |                                                                                                   |                                   |  |
|                                                                     |                                            |                                                            |                                                                                                   |                                   |  |
|                                                                     |                                            |                                                            |                                                                                                   |                                   |  |
|                                                                     |                                            |                                                            |                                                                                                   |                                   |  |
|                                                                     |                                            |                                                            |                                                                                                   |                                   |  |
| 1:200 Sc                                                            | ale                                        |                                                            |                                                                                                   |                                   |  |
| 0 2 m                                                               | 4 m 6 m 8                                  | 8 m 10                                                     | m                                                                                                 | 20 m                              |  |
|                                                                     |                                            |                                                            |                                                                                                   |                                   |  |
|                                                                     |                                            |                                                            |                                                                                                   |                                   |  |
| S5 P00 18 Ai                                                        | or 2019 OB                                 |                                                            | NS                                                                                                |                                   |  |
| S5 P00 18 Aj                                                        | or 2019 OB                                 |                                                            | NS                                                                                                |                                   |  |
| S5 P00 18 Aj                                                        | or 2019 OB                                 |                                                            | NS                                                                                                |                                   |  |
| S5 P00 18 Aj                                                        | or 2019 OB                                 |                                                            | NS                                                                                                |                                   |  |
|                                                                     | or 2019 OB                                 |                                                            | NS<br>CHECKED                                                                                     | DESCRIPTION                       |  |
|                                                                     | ATE DRAV                                   | VN<br>GA PRO                                               |                                                                                                   | s and strip out                   |  |
| ISSUE D/                                                            | ATE DRAV                                   | VN<br>GA PRO<br>NORTH                                      | Checked<br>POSED DEMOLITIONS                                                                      | S AND STRIP OUT<br>TIONS          |  |
| ISSUE D                                                             | ATE DRAV                                   | VN<br>GA PRO<br>NORTH                                      | Checked<br>Posed Demolitions<br>FAST LW.03 - Elevat                                               | S AND STRIP OUT<br>TIONS          |  |
| ISSUE D/<br>DRAWING<br>DRAWING                                      | ATE DRAV<br>TITLE<br>NO.                   | VN<br>GA PRO<br>NORTH<br>CTH-P                             | Checked<br>Posed Demolitions<br>FAST LW.03 - Elevat                                               | S AND STRIP OUT<br>TIONS          |  |
| ISSUE D/<br>DRAWING<br>DRAWING<br>REVISION                          | ATE DRAV<br>TITLE<br>NO.                   | VN<br>GA PRO<br>NORTH<br>CTH-P<br>S5 P00<br>AIL            | CHECKED<br>POSED DEMOLITIONS<br>EAST LW.03 - ELEVAT<br>UR-MP-ZZ-DR-A-1                            | S AND STRIP OUT<br>TIONS<br>91106 |  |
| ISSUE D/<br>DRAWING<br>DRAWING<br>REVISION<br>SIZE & SCA            | ATE DRAV<br>TITLE<br>NO.                   | VN<br>GA PRO<br>NORTH<br>CTH-P<br>S5 P00<br>AIL            | CHECKED<br>POSED DEMOLITIONS<br>EAST LW.03 - ELEVAT<br>UR-MP-ZZ-DR-A-<br>I:200<br>FABLE FOR PLANI | S AND STRIP OUT<br>TIONS<br>91106 |  |
| ISSUE D/<br>DRAWING<br>DRAWING<br>REVISION<br>SIZE & SCA<br>DRAWING | ATE DRAV<br>TITLE<br>NO.                   | VN<br>GA PRO<br>NORTH<br>CTH-P<br>S5 P00<br>AIL<br>S5 SUIT | CHECKED<br>POSED DEMOLITIONS<br>EAST LW.03 - ELEVAT<br>UR-MP-ZZ-DR-A-<br>I:200<br>FABLE FOR PLANI | S AND STRIP OUT<br>TIONS<br>91106 |  |