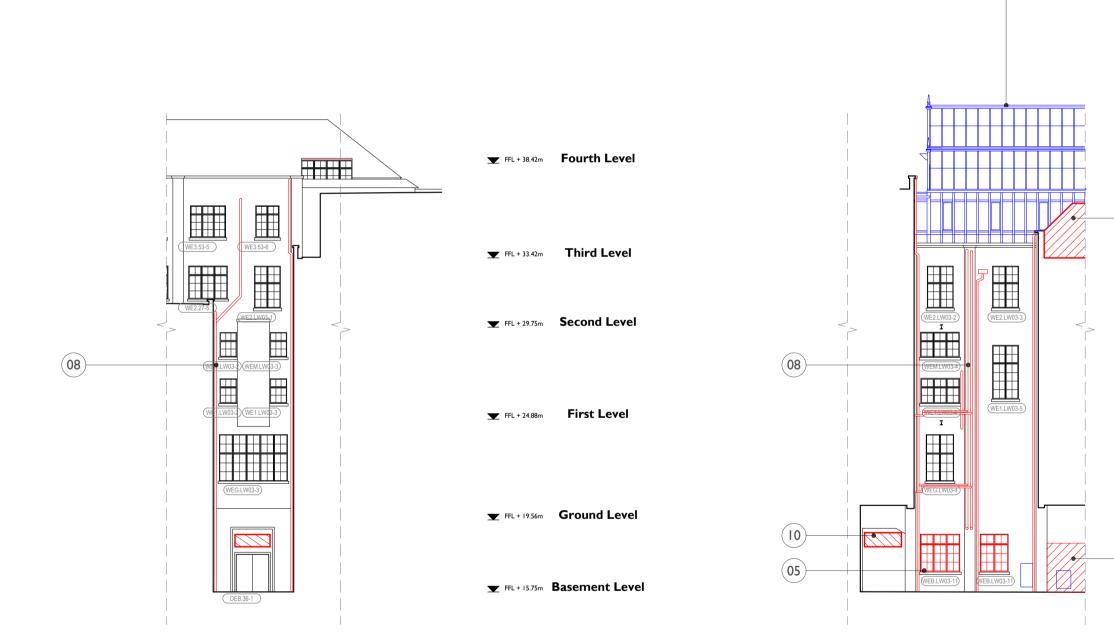

(07)

- 1. ductwork.
- ventilation.
- insertion of ductwork.
- 7. Existing 1990's conservatory removed.
- pipework assumed to be original. dumbwaiter
- distribution

Glazed brick facade retained and repaired. 2. Existing windows to be retained and restored. Portion of existing window opening to be utilised for insertion of

3. Original doors onto lightwells removed to allow for replacement with automatic opening replacement for smoke

4. Existing services and plant stripped out of lightwells. 5. Window to be removed and opening to be utilised for

6. Existing roof structure to existing plant space removed.

8. Existing drainage pipework to be stripped out. Sections of

9. Area of facade removed for insertion of new passenger lift and

10. Opening created at high level in existing wall for services

## Demolitions & Alterations Key

|                                                                     | a date of fabric                           |                                                            | : documented in Aı<br>own, it is assumed                                                          |                                   |  |
|---------------------------------------------------------------------|--------------------------------------------|------------------------------------------------------------|---------------------------------------------------------------------------------------------------|-----------------------------------|--|
|                                                                     | Original Fabric                            | : Sectio                                                   | n of Wall/Slab to be                                                                              | e Demolished                      |  |
|                                                                     | Original Fabric                            | : ltem to                                                  | o be Demolished                                                                                   |                                   |  |
|                                                                     |                                            |                                                            | ide opening to ceili<br>oution - make good                                                        |                                   |  |
| 2.Z.N.S                                                             |                                            |                                                            | of vaulted ceiling t<br>and reinstated                                                            | o be removed                      |  |
|                                                                     | Original Fabric<br>distribution            | : High le                                                  | evel opening in wall                                                                              | for services                      |  |
|                                                                     | Floor trenches                             | in slab                                                    | for cable distribution                                                                            | on                                |  |
| MH                                                                  | Manhole: Oper                              | ning in s                                                  | lab                                                                                               |                                   |  |
| $\square$                                                           | Non-Original F                             | abric: S                                                   | ection of Wall to b                                                                               | e Demolished                      |  |
|                                                                     | Non-Original Fabric: Item to be Demolished |                                                            |                                                                                                   |                                   |  |
| (WG.00-0)                                                           | Window Number                              |                                                            |                                                                                                   |                                   |  |
| (DG.00-0)                                                           | Door Number                                |                                                            |                                                                                                   |                                   |  |
| 00                                                                  | Annotation Ite                             | m                                                          |                                                                                                   |                                   |  |
| Drawings to be read in conjunction with:                            |                                            |                                                            |                                                                                                   |                                   |  |
| Internal Repairs & Builder's Works drawing series (93)000 for       |                                            |                                                            |                                                                                                   |                                   |  |
| key spa<br>Conse                                                    |                                            | y Repor                                                    | t CTH-PUR-MP-00                                                                                   | )-SP-A-00005                      |  |
|                                                                     |                                            |                                                            |                                                                                                   |                                   |  |
|                                                                     |                                            |                                                            |                                                                                                   |                                   |  |
|                                                                     |                                            |                                                            |                                                                                                   |                                   |  |
|                                                                     |                                            |                                                            |                                                                                                   |                                   |  |
|                                                                     |                                            |                                                            |                                                                                                   |                                   |  |
| 1:200 Sc                                                            | ale                                        |                                                            |                                                                                                   |                                   |  |
| 0 2 m                                                               | 4 m 6 m 8                                  | 8 m 10                                                     | m                                                                                                 | 20 m                              |  |
|                                                                     |                                            |                                                            |                                                                                                   |                                   |  |
|                                                                     |                                            |                                                            |                                                                                                   |                                   |  |
| S5 P00 18 Ai                                                        | or 2019 OB                                 |                                                            | NS                                                                                                |                                   |  |
| S5 P00 18 Aj                                                        | or 2019 OB                                 |                                                            | NS                                                                                                |                                   |  |
| S5 P00 18 Aj                                                        | or 2019 OB                                 |                                                            | NS                                                                                                |                                   |  |
| S5 P00 18 Aj                                                        | or 2019 OB                                 |                                                            | NS                                                                                                |                                   |  |
|                                                                     | or 2019 OB                                 |                                                            | NS<br>CHECKED                                                                                     | DESCRIPTION                       |  |
|                                                                     | ATE DRAV                                   | VN<br>GA PRO                                               |                                                                                                   | s and strip out                   |  |
| ISSUE D/                                                            | ATE DRAV                                   | VN<br>GA PRO<br>NORTH                                      | Checked<br>POSED DEMOLITIONS                                                                      | S AND STRIP OUT<br>TIONS          |  |
| ISSUE D                                                             | ATE DRAV                                   | VN<br>GA PRO<br>NORTH                                      | Checked<br>Posed Demolitions<br>FAST LW.03 - Elevat                                               | S AND STRIP OUT<br>TIONS          |  |
| ISSUE D/<br>DRAWING<br>DRAWING                                      | ATE DRAV<br>TITLE<br>NO.                   | VN<br>GA PRO<br>NORTH<br>CTH-P                             | Checked<br>Posed Demolitions<br>FAST LW.03 - Elevat                                               | S AND STRIP OUT<br>TIONS          |  |
| ISSUE D/<br>DRAWING<br>DRAWING<br>REVISION                          | ATE DRAV<br>TITLE<br>NO.                   | VN<br>GA PRO<br>NORTH<br>CTH-P<br>S5 P00<br>AIL            | CHECKED<br>POSED DEMOLITIONS<br>EAST LW.03 - ELEVAT<br>UR-MP-ZZ-DR-A-1                            | S AND STRIP OUT<br>TIONS<br>91106 |  |
| ISSUE D/<br>DRAWING<br>DRAWING<br>REVISION<br>SIZE & SCA            | ATE DRAV<br>TITLE<br>NO.                   | VN<br>GA PRO<br>NORTH<br>CTH-P<br>S5 P00<br>AIL            | CHECKED<br>POSED DEMOLITIONS<br>EAST LW.03 - ELEVAT<br>UR-MP-ZZ-DR-A-<br>I:200<br>FABLE FOR PLANI | S AND STRIP OUT<br>TIONS<br>91106 |  |
| ISSUE D/<br>DRAWING<br>DRAWING<br>REVISION<br>SIZE & SCA<br>DRAWING | ATE DRAV<br>TITLE<br>NO.                   | VN<br>GA PRO<br>NORTH<br>CTH-P<br>S5 P00<br>AIL<br>S5 SUIT | CHECKED<br>POSED DEMOLITIONS<br>EAST LW.03 - ELEVAT<br>UR-MP-ZZ-DR-A-<br>I:200<br>FABLE FOR PLANI | S AND STRIP OUT<br>TIONS<br>91106 |  |