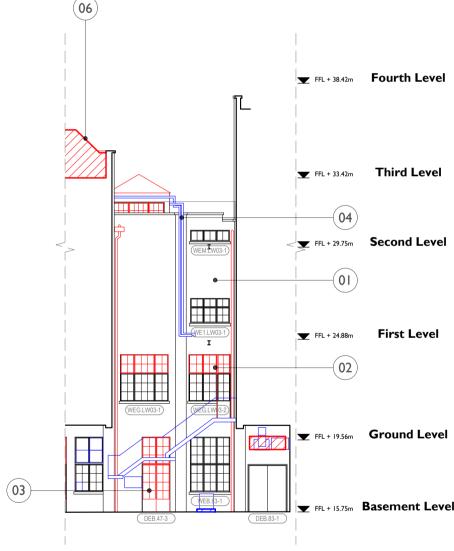

(07)

- 1. ductwork.
- ventilation.
- insertion of ductwork.
- 7. Existing 1990's conservatory removed.
- pipework assumed to be original. dumbwaiter
- distribution

Glazed brick facade retained and repaired. 2. Existing windows to be retained and restored. Portion of existing window opening to be utilised for insertion of

3. Original doors onto lightwells removed to allow for replacement with automatic opening replacement for smoke

4. Existing services and plant stripped out of lightwells. 5. Window to be removed and opening to be utilised for

6. Existing roof structure to existing plant space removed.

8. Existing drainage pipework to be stripped out. Sections of

9. Area of facade removed for insertion of new passenger lift and

10. Opening created at high level in existing wall for services

## Demolitions & Alterations Key

|                                                                     | a date of fabric                           |                                                            | : documented in Aı<br>own, it is assumed                                                          |                                   |  |
|---------------------------------------------------------------------|--------------------------------------------|------------------------------------------------------------|---------------------------------------------------------------------------------------------------|-----------------------------------|--|
|                                                                     | Original Fabric                            | : Sectio                                                   | n of Wall/Slab to be                                                                              | e Demolished                      |  |
|                                                                     | Original Fabric                            | : ltem to                                                  | o be Demolished                                                                                   |                                   |  |
|                                                                     |                                            |                                                            | ide opening to ceili<br>oution - make good                                                        |                                   |  |
| 2.Z.N.S                                                             |                                            |                                                            | of vaulted ceiling t<br>and reinstated                                                            | o be removed                      |  |
|                                                                     | Original Fabric<br>distribution            | : High le                                                  | evel opening in wall                                                                              | for services                      |  |
|                                                                     | Floor trenches                             | in slab                                                    | for cable distribution                                                                            | on                                |  |
| MH                                                                  | Manhole: Oper                              | ning in s                                                  | lab                                                                                               |                                   |  |
| $\square$                                                           | Non-Original F                             | abric: S                                                   | ection of Wall to b                                                                               | e Demolished                      |  |
|                                                                     | Non-Original Fabric: Item to be Demolished |                                                            |                                                                                                   |                                   |  |
| (WG.00-0)                                                           | Window Number                              |                                                            |                                                                                                   |                                   |  |
| (DG.00-0)                                                           | Door Number                                |                                                            |                                                                                                   |                                   |  |
| 00                                                                  | Annotation Ite                             | m                                                          |                                                                                                   |                                   |  |
| Drawings to be read in conjunction with:                            |                                            |                                                            |                                                                                                   |                                   |  |
| Internal Repairs & Builder's Works drawing series (93)000 for       |                                            |                                                            |                                                                                                   |                                   |  |
| key spa<br>Conse                                                    |                                            | y Repor                                                    | t CTH-PUR-MP-00                                                                                   | )-SP-A-00005                      |  |
|                                                                     |                                            |                                                            |                                                                                                   |                                   |  |
|                                                                     |                                            |                                                            |                                                                                                   |                                   |  |
|                                                                     |                                            |                                                            |                                                                                                   |                                   |  |
|                                                                     |                                            |                                                            |                                                                                                   |                                   |  |
|                                                                     |                                            |                                                            |                                                                                                   |                                   |  |
| 1:200 Sc                                                            | ale                                        |                                                            |                                                                                                   |                                   |  |
| 0 2 m                                                               | 4 m 6 m 8                                  | 8 m 10                                                     | m                                                                                                 | 20 m                              |  |
|                                                                     |                                            |                                                            |                                                                                                   |                                   |  |
|                                                                     |                                            |                                                            |                                                                                                   |                                   |  |
| S5 P00 18 Ai                                                        | or 2019 OB                                 |                                                            | NS                                                                                                |                                   |  |
| S5 P00 18 Aj                                                        | or 2019 OB                                 |                                                            | NS                                                                                                |                                   |  |
| S5 P00 18 Aj                                                        | or 2019 OB                                 |                                                            | NS                                                                                                |                                   |  |
| S5 P00 18 Aj                                                        | or 2019 OB                                 |                                                            | NS                                                                                                |                                   |  |
|                                                                     | or 2019 OB                                 |                                                            | NS<br>CHECKED                                                                                     | DESCRIPTION                       |  |
|                                                                     | ATE DRAV                                   | VN<br>GA PRO                                               |                                                                                                   | s and strip out                   |  |
| ISSUE D/                                                            | ATE DRAV                                   | VN<br>GA PRO<br>NORTH                                      | Checked<br>POSED DEMOLITIONS                                                                      | S AND STRIP OUT<br>TIONS          |  |
| ISSUE D                                                             | ATE DRAV                                   | VN<br>GA PRO<br>NORTH                                      | Checked<br>Posed Demolitions<br>FAST LW.03 - Elevat                                               | S AND STRIP OUT<br>TIONS          |  |
| ISSUE D/<br>DRAWING<br>DRAWING                                      | ATE DRAV<br>TITLE<br>NO.                   | VN<br>GA PRO<br>NORTH<br>CTH-P                             | Checked<br>Posed Demolitions<br>FAST LW.03 - Elevat                                               | S AND STRIP OUT<br>TIONS          |  |
| ISSUE D/<br>DRAWING<br>DRAWING<br>REVISION                          | ATE DRAV<br>TITLE<br>NO.                   | VN<br>GA PRO<br>NORTH<br>CTH-P<br>S5 P00<br>AIL            | CHECKED<br>POSED DEMOLITIONS<br>EAST LW.03 - ELEVAT<br>UR-MP-ZZ-DR-A-1                            | S AND STRIP OUT<br>TIONS<br>91106 |  |
| ISSUE D/<br>DRAWING<br>DRAWING<br>REVISION<br>SIZE & SCA            | ATE DRAV<br>TITLE<br>NO.                   | VN<br>GA PRO<br>NORTH<br>CTH-P<br>S5 P00<br>AIL            | CHECKED<br>POSED DEMOLITIONS<br>EAST LW.03 - ELEVAT<br>UR-MP-ZZ-DR-A-<br>I:200<br>FABLE FOR PLANI | S AND STRIP OUT<br>TIONS<br>91106 |  |
| ISSUE D/<br>DRAWING<br>DRAWING<br>REVISION<br>SIZE & SCA<br>DRAWING | ATE DRAV<br>TITLE<br>NO.                   | VN<br>GA PRO<br>NORTH<br>CTH-P<br>S5 P00<br>AIL<br>S5 SUIT | CHECKED<br>POSED DEMOLITIONS<br>EAST LW.03 - ELEVAT<br>UR-MP-ZZ-DR-A-<br>I:200<br>FABLE FOR PLANI | S AND STRIP OUT<br>TIONS<br>91106 |  |