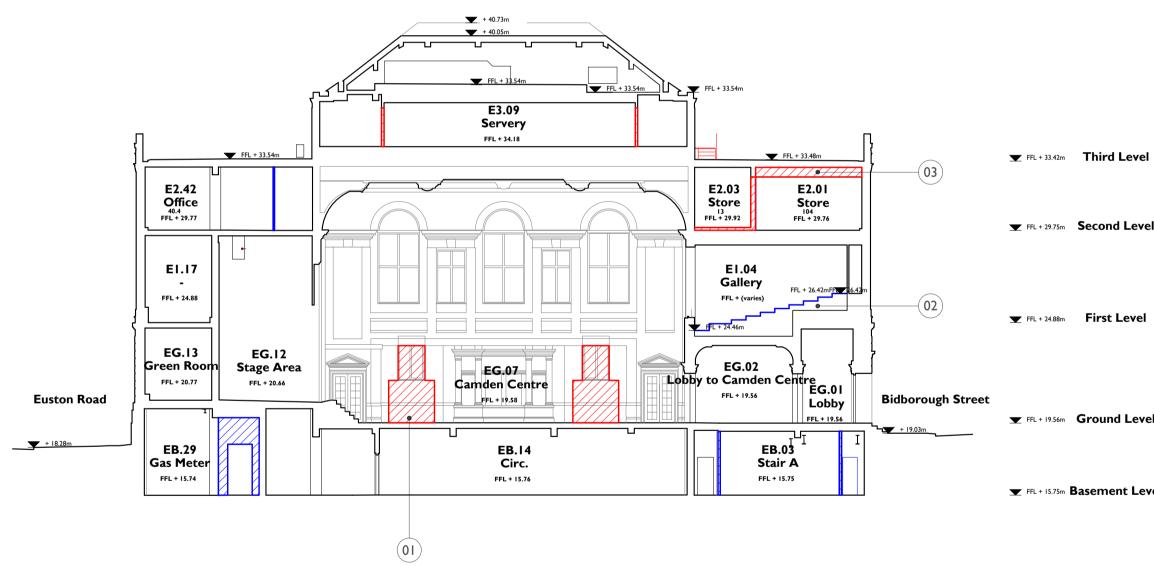

SECTION A-A PROPOSED DEMOLITIONS AND STRIP OUT 91200 I:200 @ AI

- retained
- be removed.

- ▼ FFL + 29.75m Second Level
- ▼ FFL + 24.88m First Level
- ▼ FFL + 19.56m Ground Level
- ▼ FFL + 15.75m Basement Level

1. Existing section of slab to be demolished to introduce new lowered slab to align with external level. 2. Existing gallery raked seating removed. Existing structure

3. Roof lanterns and stair cores to south east terrace to be demolished. Existing structural columns to be retained. 4. All non-original suspended ceilings and proprietary fixings to