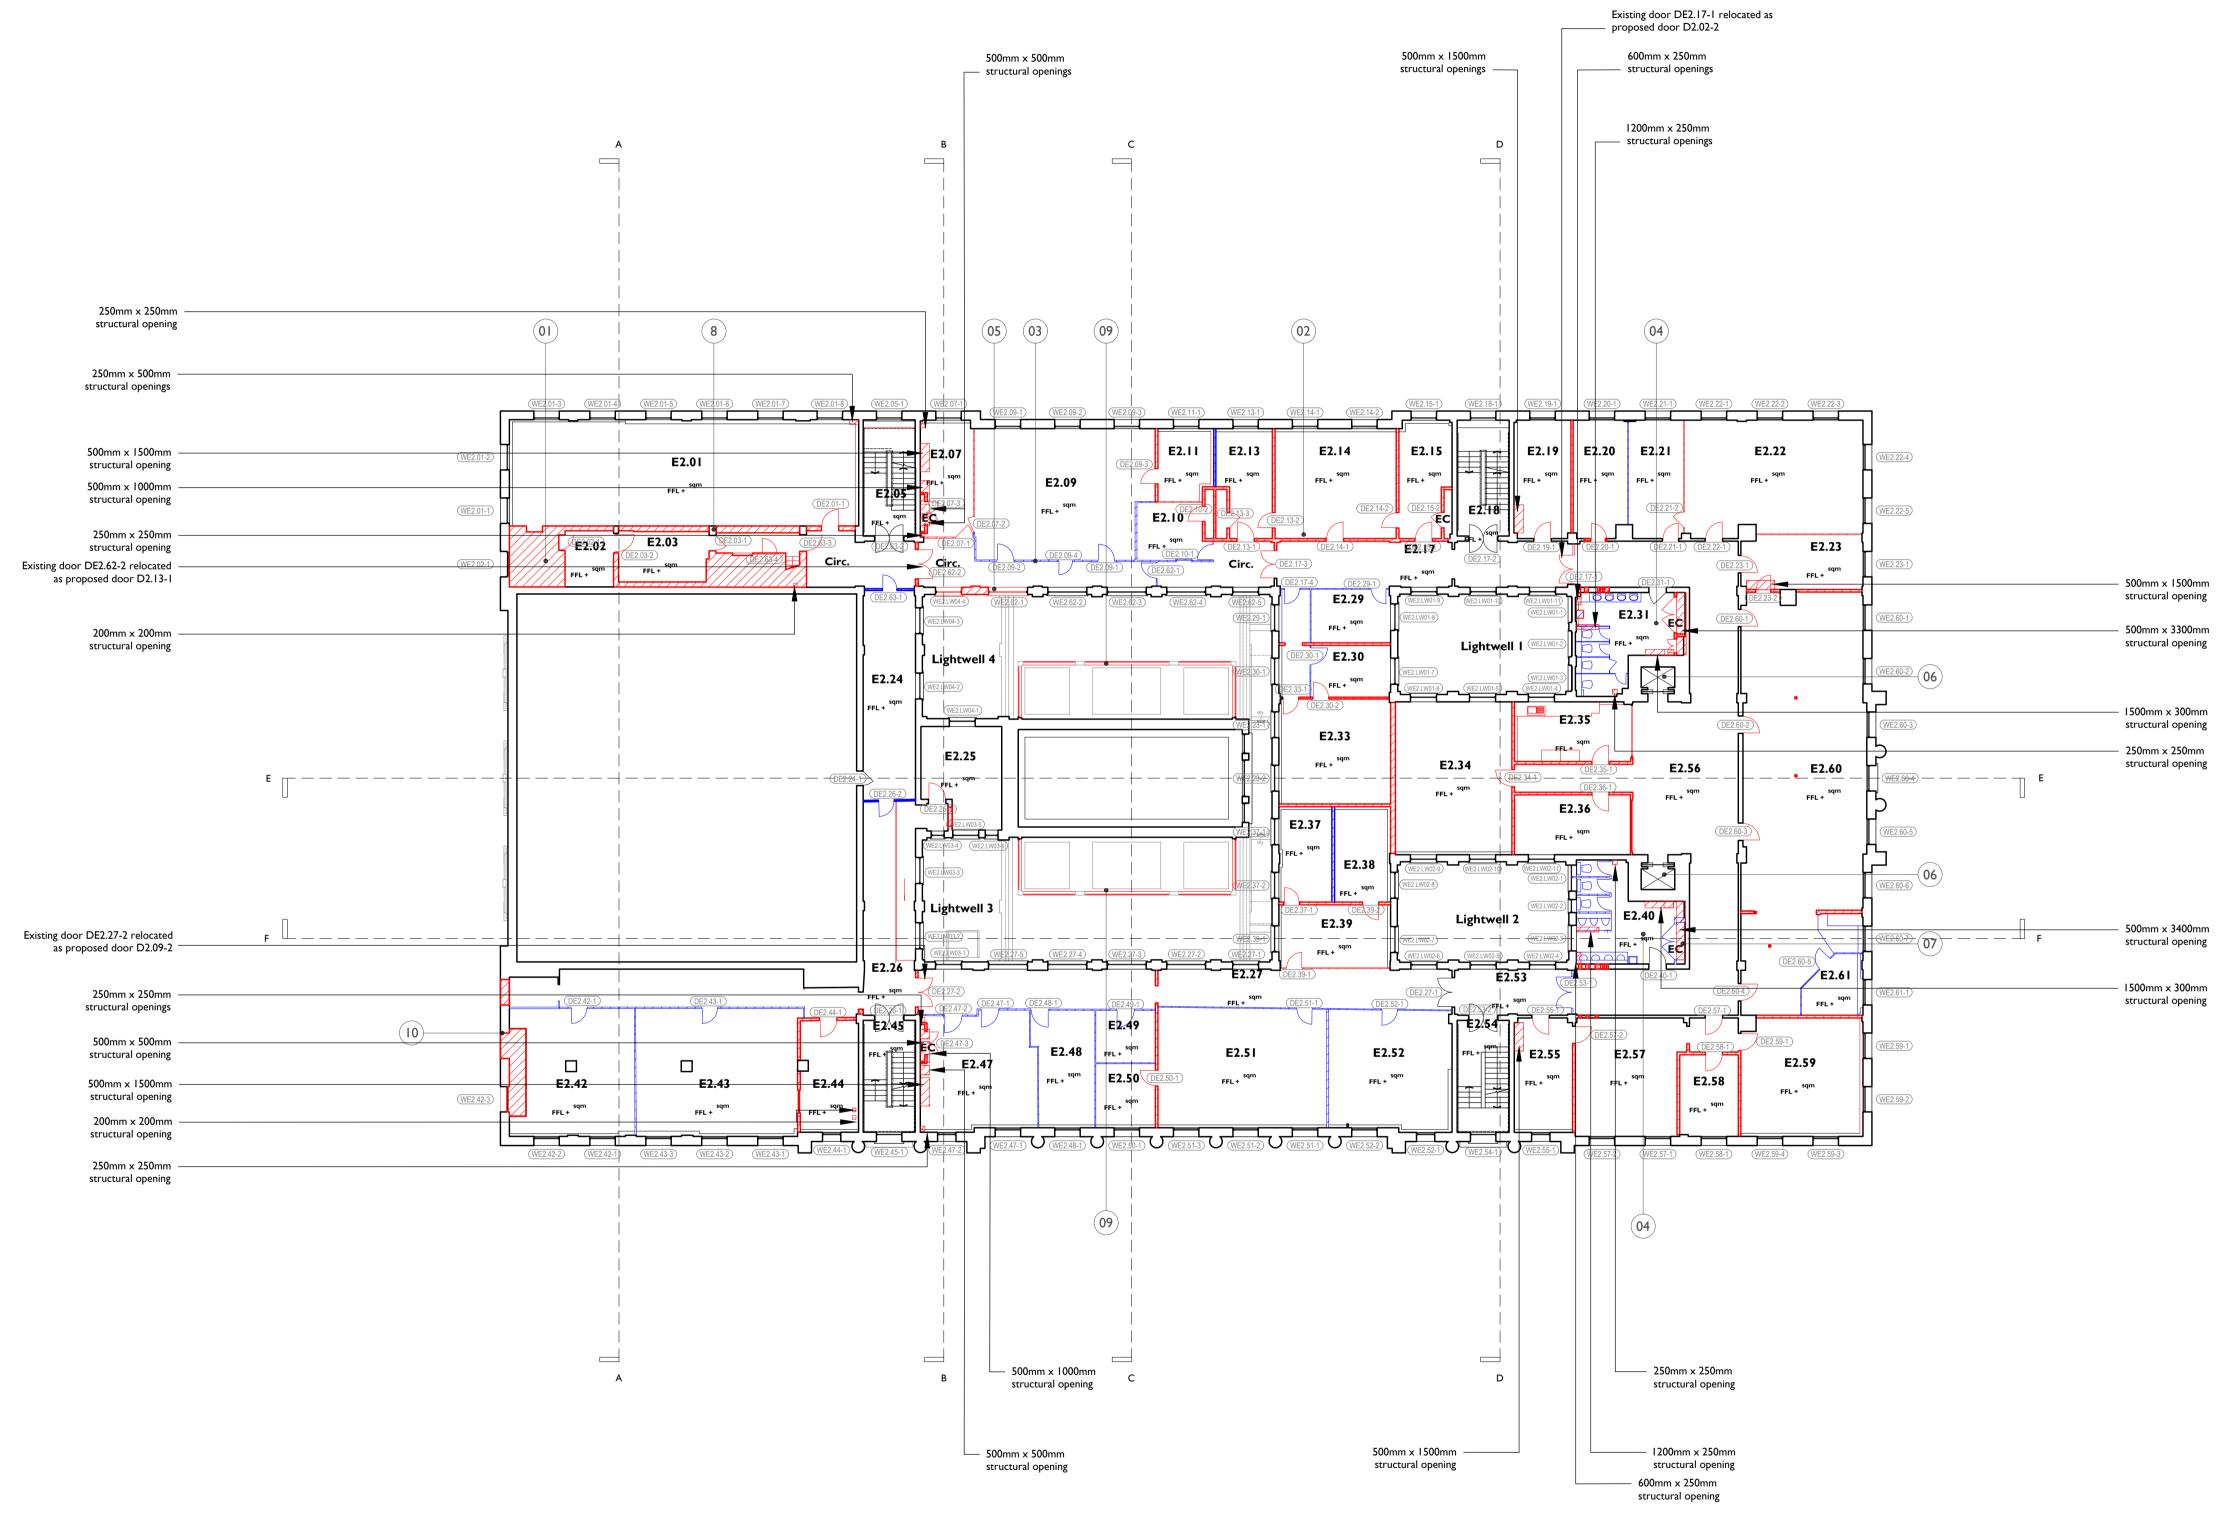

SECOND FLOOR LEVEL PLAN PROPOSED DEMOLITIONS AND STRIP OUT 91004 I:200 @ AI

| 1.  | Stair cores from t   |
|-----|----------------------|
|     | Retention of stru    |
| 2.  | Original fabric re   |
| 3.  | Non-original fabr    |
| 4.  | WCs stripped out     |
| 5.  | Section of lightw    |
|     | into lightwell.      |
| 6.  | Existing lift cars s |
| 7.  | Builders work op     |
|     | engineers drawir     |
|     | structural layout    |
|     | removed to facili    |
| 8.  | Overhead downs       |
|     | positions.           |
| 9.  | Existing single gla  |
|     | be removed and       |
|     | closely match exi    |
|     | maintenance of c     |
| 10. | Openings for reir    |
|     | of link-bridge due   |

third floor terraces above to be demolished. uctural columns

emoved to create open office space pric removed to create office space

vell façade to be removed to provide access

stripped out, cores retained. penings for services risers - refer to services ings for sizes of holes. Note: as existing t is unknown, additional fabric may need to be litate structural reinforcement. stand retained to delineate existing walls

lazed windows to upstands of roof lanterns to replacement with sliding replacements to xisting but to facilitate safe access and council chamber rooflight. instatement of windows following demolition

of link-bridge during Crosstree development

## Notes:

Drawings are based on survey data and may not accurately represent what is physically present.

All dimensions are to be verified on site before proceeding with the work.

All dimensions are in millimeters unless noted otherwise.

Purcell shall be notified in writing of any discrepancies.

## Demolitions & Alterations Key

| •                                                                                                                                                                                                                                                                                                                                                                                                                                                                                                                                                                                                                                                                                                                                                                                                                                                                                   | ed as that documented in Archive Drawings.                                                                                                                                         |    |
|-------------------------------------------------------------------------------------------------------------------------------------------------------------------------------------------------------------------------------------------------------------------------------------------------------------------------------------------------------------------------------------------------------------------------------------------------------------------------------------------------------------------------------------------------------------------------------------------------------------------------------------------------------------------------------------------------------------------------------------------------------------------------------------------------------------------------------------------------------------------------------------|------------------------------------------------------------------------------------------------------------------------------------------------------------------------------------|----|
|                                                                                                                                                                                                                                                                                                                                                                                                                                                                                                                                                                                                                                                                                                                                                                                                                                                                                     | ic is unknown, it is assumed as original.                                                                                                                                          |    |
|                                                                                                                                                                                                                                                                                                                                                                                                                                                                                                                                                                                                                                                                                                                                                                                                                                                                                     | ic: Section of Wall/Slab to be Demolished                                                                                                                                          |    |
|                                                                                                                                                                                                                                                                                                                                                                                                                                                                                                                                                                                                                                                                                                                                                                                                                                                                                     | ic: Item to be Demolished<br>800mm wide opening to ceiling for high level                                                                                                          |    |
|                                                                                                                                                                                                                                                                                                                                                                                                                                                                                                                                                                                                                                                                                                                                                                                                                                                                                     | ble distribution - make good after installation                                                                                                                                    |    |
|                                                                                                                                                                                                                                                                                                                                                                                                                                                                                                                                                                                                                                                                                                                                                                                                                                                                                     | /hole bay of vaulted ceiling to be removed stribution and reinstated                                                                                                               |    |
| Original Fabri<br>distribution                                                                                                                                                                                                                                                                                                                                                                                                                                                                                                                                                                                                                                                                                                                                                                                                                                                      | ic: High level opening in wall for services                                                                                                                                        |    |
| Floor trenche                                                                                                                                                                                                                                                                                                                                                                                                                                                                                                                                                                                                                                                                                                                                                                                                                                                                       | es in slab for cable distribution                                                                                                                                                  |    |
| Manhole: Ope                                                                                                                                                                                                                                                                                                                                                                                                                                                                                                                                                                                                                                                                                                                                                                                                                                                                        | ening in slab                                                                                                                                                                      |    |
| Non-Original                                                                                                                                                                                                                                                                                                                                                                                                                                                                                                                                                                                                                                                                                                                                                                                                                                                                        | Fabric: Section of Wall to be Demolished                                                                                                                                           |    |
| Non-Original                                                                                                                                                                                                                                                                                                                                                                                                                                                                                                                                                                                                                                                                                                                                                                                                                                                                        | Fabric: Item to be Demolished                                                                                                                                                      |    |
| (WG.00-0) Window Nur                                                                                                                                                                                                                                                                                                                                                                                                                                                                                                                                                                                                                                                                                                                                                                                                                                                                | mber                                                                                                                                                                               |    |
| (G.00-0) Door Number                                                                                                                                                                                                                                                                                                                                                                                                                                                                                                                                                                                                                                                                                                                                                                                                                                                                | er                                                                                                                                                                                 |    |
| 00 Annotation It                                                                                                                                                                                                                                                                                                                                                                                                                                                                                                                                                                                                                                                                                                                                                                                                                                                                    | tem                                                                                                                                                                                |    |
| Drawings to be read                                                                                                                                                                                                                                                                                                                                                                                                                                                                                                                                                                                                                                                                                                                                                                                                                                                                 | d in conjunction with:                                                                                                                                                             |    |
|                                                                                                                                                                                                                                                                                                                                                                                                                                                                                                                                                                                                                                                                                                                                                                                                                                                                                     | Builder's Works drawing series (93)000 for                                                                                                                                         |    |
| key spaces<br>Conservation Strate                                                                                                                                                                                                                                                                                                                                                                                                                                                                                                                                                                                                                                                                                                                                                                                                                                                   | egy Report CTH-PUR-MP-00-SP-A-00005                                                                                                                                                |    |
|                                                                                                                                                                                                                                                                                                                                                                                                                                                                                                                                                                                                                                                                                                                                                                                                                                                                                     |                                                                                                                                                                                    |    |
|                                                                                                                                                                                                                                                                                                                                                                                                                                                                                                                                                                                                                                                                                                                                                                                                                                                                                     |                                                                                                                                                                                    |    |
|                                                                                                                                                                                                                                                                                                                                                                                                                                                                                                                                                                                                                                                                                                                                                                                                                                                                                     |                                                                                                                                                                                    |    |
|                                                                                                                                                                                                                                                                                                                                                                                                                                                                                                                                                                                                                                                                                                                                                                                                                                                                                     |                                                                                                                                                                                    |    |
|                                                                                                                                                                                                                                                                                                                                                                                                                                                                                                                                                                                                                                                                                                                                                                                                                                                                                     |                                                                                                                                                                                    |    |
|                                                                                                                                                                                                                                                                                                                                                                                                                                                                                                                                                                                                                                                                                                                                                                                                                                                                                     |                                                                                                                                                                                    |    |
| I:200 Scale                                                                                                                                                                                                                                                                                                                                                                                                                                                                                                                                                                                                                                                                                                                                                                                                                                                                         |                                                                                                                                                                                    |    |
| 1:200 Scale<br>0 2 m 4 m 6 m                                                                                                                                                                                                                                                                                                                                                                                                                                                                                                                                                                                                                                                                                                                                                                                                                                                        | 8 m 10 m 20 m                                                                                                                                                                      |    |
|                                                                                                                                                                                                                                                                                                                                                                                                                                                                                                                                                                                                                                                                                                                                                                                                                                                                                     | 8 m 10 m 20 m                                                                                                                                                                      |    |
| 0 2 m 4 m 6 m                                                                                                                                                                                                                                                                                                                                                                                                                                                                                                                                                                                                                                                                                                                                                                                                                                                                       | 8 m 10 m 20 m<br><br>DB NS                                                                                                                                                         |    |
| 0 2 m 4 m 6 m                                                                                                                                                                                                                                                                                                                                                                                                                                                                                                                                                                                                                                                                                                                                                                                                                                                                       |                                                                                                                                                                                    |    |
| 0 2 m 4 m 6 m                                                                                                                                                                                                                                                                                                                                                                                                                                                                                                                                                                                                                                                                                                                                                                                                                                                                       |                                                                                                                                                                                    |    |
| 0 2 m 4 m 6 m                                                                                                                                                                                                                                                                                                                                                                                                                                                                                                                                                                                                                                                                                                                                                                                                                                                                       |                                                                                                                                                                                    |    |
| 0 2 m 4 m 6 m<br>55 P00 18 Apr 2019 C                                                                                                                                                                                                                                                                                                                                                                                                                                                                                                                                                                                                                                                                                                                                                                                                                                               |                                                                                                                                                                                    |    |
| 0 2 m 4 m 6 m<br>55 P00 18 Apr 2019 C                                                                                                                                                                                                                                                                                                                                                                                                                                                                                                                                                                                                                                                                                                                                                                                                                                               | DB NS                                                                                                                                                                              | JT |
| 0 2 m 4 m 6 m<br>55 P00 18 Apr 2019 C<br>ISSUE DATE DRA                                                                                                                                                                                                                                                                                                                                                                                                                                                                                                                                                                                                                                                                                                                                                                                                                             | DB NS AWN CHECKED DESCRIPTION GA PROPOSED DEMOLITIONS AND STRIP OL                                                                                                                 | Л  |
| 0 2 m 4 m 6 m<br>55 P00 18 Apr 2019 C<br>ISSUE DATE DRA<br>DRAWING TITLE                                                                                                                                                                                                                                                                                                                                                                                                                                                                                                                                                                                                                                                                                                                                                                                                            | DB NS<br>AWN CHECKED DESCRIPTION<br>GA PROPOSED DEMOLITIONS AND STRIP OU<br>SECOND FLOOR LEVEL PLAN                                                                                | JT |
| 0       2 m       4 m       6 m         S5 P00       18 Apr 2019       C         ISSUE       DATE       DRA         DRAWING TITLE       DRAWING NO.                                                                                                                                                                                                                                                                                                                                                                                                                                                                                                                                                                                                                                                                                                                                 | DB NS<br>AWN CHECKED DESCRIPTION<br>GA PROPOSED DEMOLITIONS AND STRIP OU<br>SECOND FLOOR LEVEL PLAN<br>CTH-PUR-MP-02-DR-A-91004                                                    | JT |
| 0 2 m 4 m 6 m   0 2 m 4 m 6 m   0 2 m 4 m 6 m   0 2 m 4 m 6 m   0 18 Apr 2019 C   0 <t< th=""><th>DB NS<br/>AWN CHECKED DESCRIPTION<br/>GA PROPOSED DEMOLITIONS AND STRIP OU<br/>SECOND FLOOR LEVEL PLAN<br/>CTH-PUR-MP-02-DR-A-91004<br/>S5 P00</th><th>Л</th></t<>                | DB NS<br>AWN CHECKED DESCRIPTION<br>GA PROPOSED DEMOLITIONS AND STRIP OU<br>SECOND FLOOR LEVEL PLAN<br>CTH-PUR-MP-02-DR-A-91004<br>S5 P00                                          | Л  |
| 0 2 m 4 m 6 m   0 2 m 4 m 6 m   0 2 m 4 m 6 m   0 2 m 4 m 6 m   0 18 Apr 2019 C   0 <t< th=""><th>DB NS<br/>AWN CHECKED DESCRIPTION<br/>GA PROPOSED DEMOLITIONS AND STRIP OU<br/>SECOND FLOOR LEVEL PLAN<br/>CTH-PUR-MP-02-DR-A-91004<br/>S5 P00<br/>AIL I:200</th><th>ЛТ</th></t<> | DB NS<br>AWN CHECKED DESCRIPTION<br>GA PROPOSED DEMOLITIONS AND STRIP OU<br>SECOND FLOOR LEVEL PLAN<br>CTH-PUR-MP-02-DR-A-91004<br>S5 P00<br>AIL I:200                             | ЛТ |
| 0 2 m 4 m 6 m<br>S5 P00 18 Apr 2019 C<br>ISSUE DATE DRA<br>DRAWING TITLE<br>DRAWING NO.<br>REVISION<br>SIZE & SCALE<br>DRAWING STATUS                                                                                                                                                                                                                                                                                                                                                                                                                                                                                                                                                                                                                                                                                                                                               | DB NS<br>AWN CHECKED DESCRIPTION<br>GA PROPOSED DEMOLITIONS AND STRIP OU<br>SECOND FLOOR LEVEL PLAN<br>CTH-PUR-MP-02-DR-A-91004<br>S5 P00<br>A1L 1:200<br>S5 SUITABLE FOR PLANNING | ЛТ |