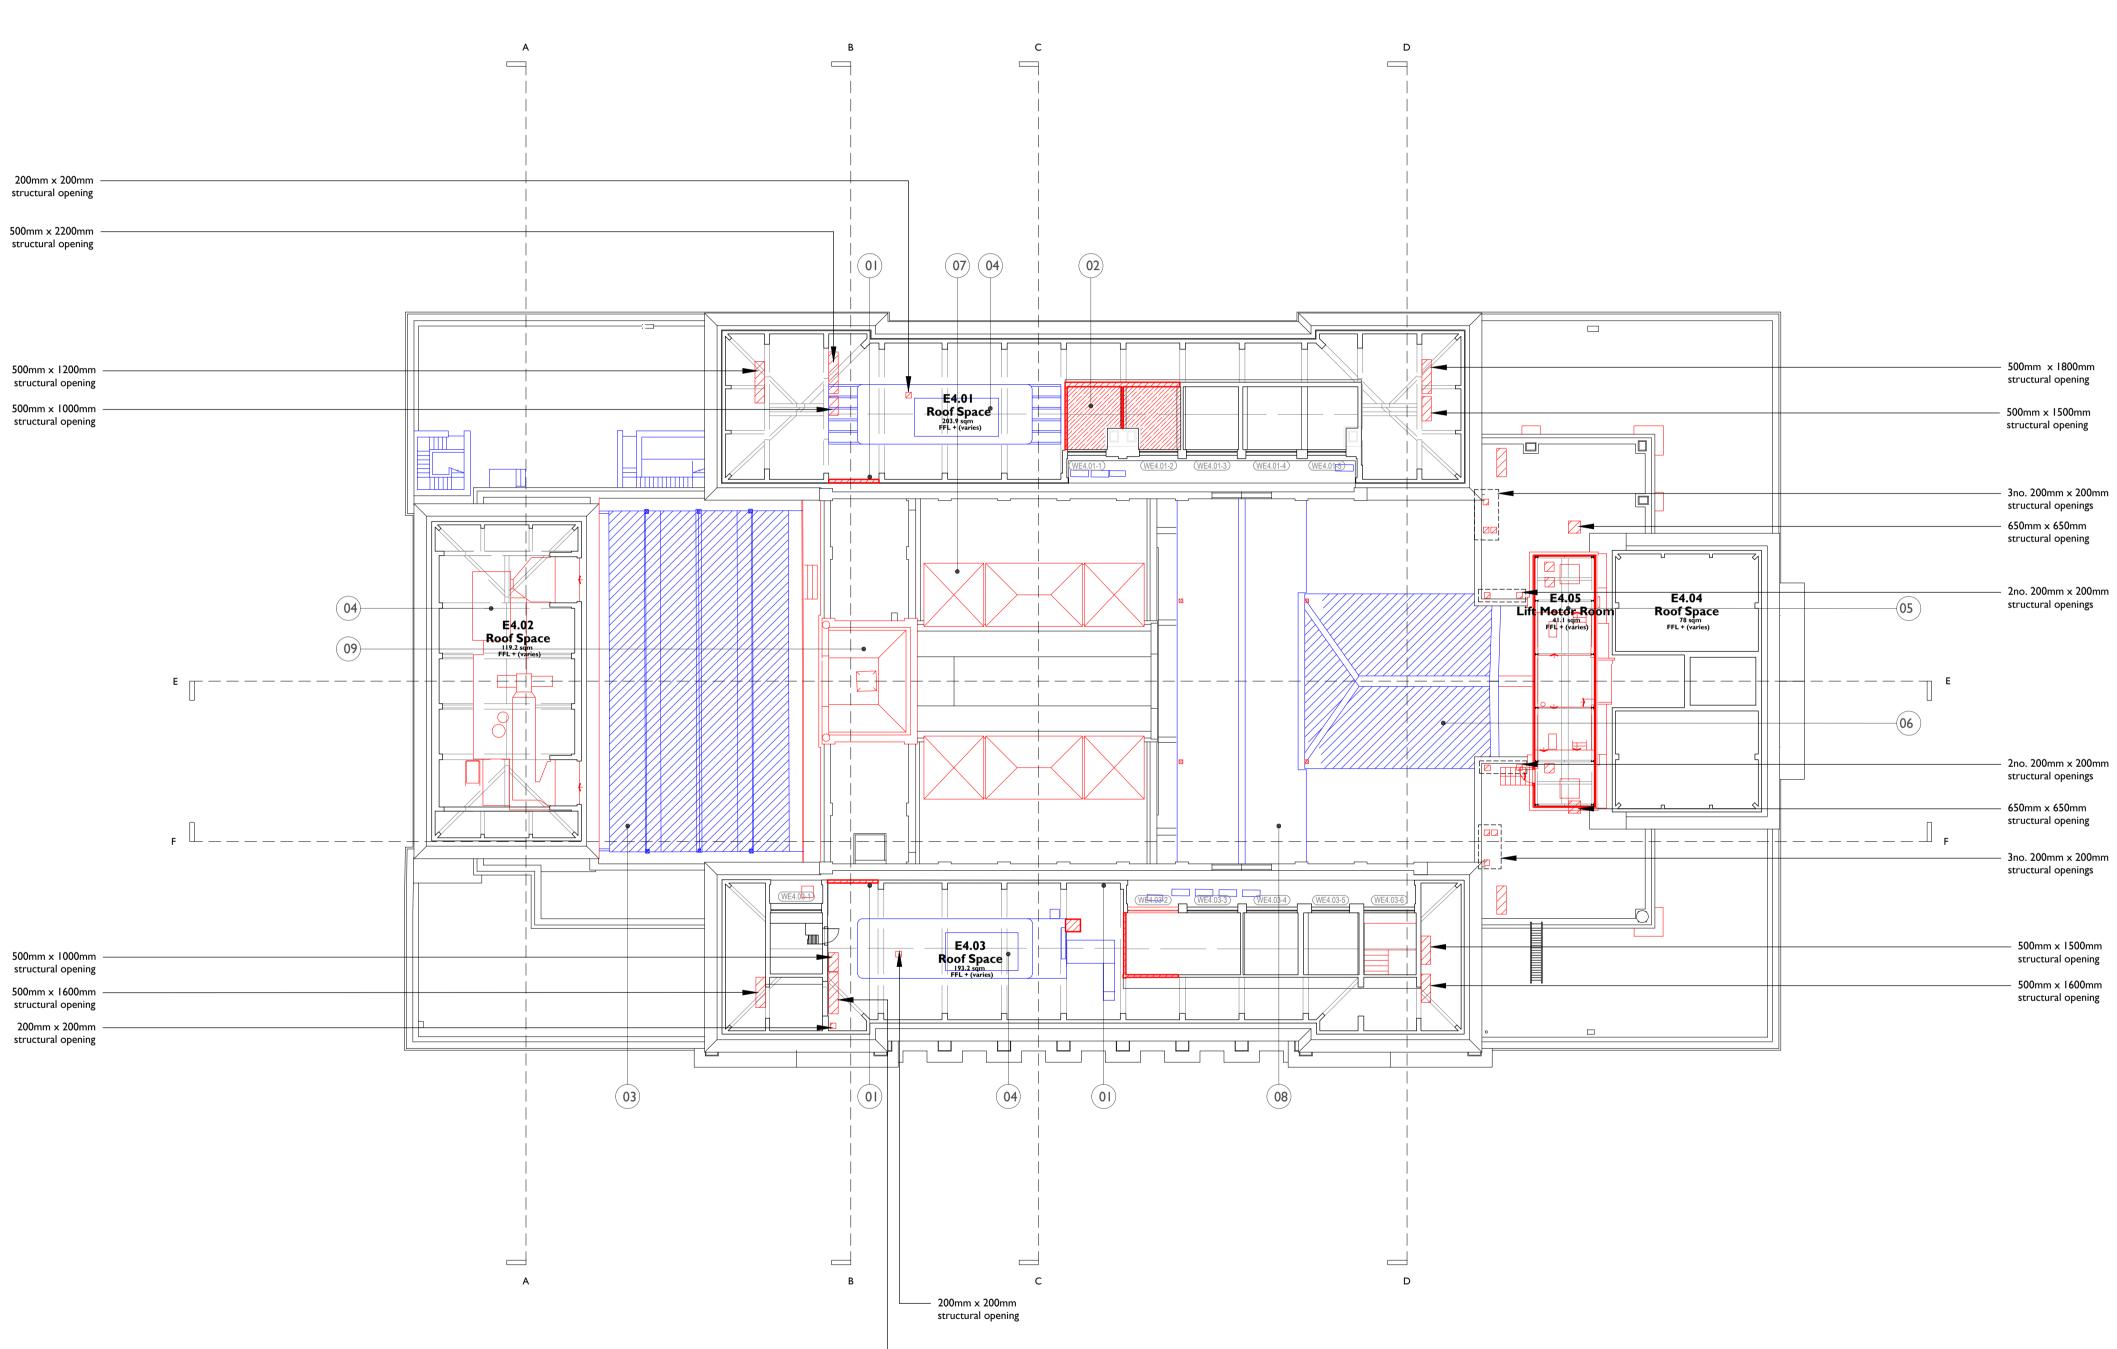

FOURTH FLOOR LEVEL PLAN PROPOSED DEMOLITIONS AND STRIP OUT 91006 I:200 @ AI

- be utilised for louvred ductwork.
- 4. Existing Plant in roof pitches to be removed. 5. Existing lift motor room to be removed.
- to allow for flat roof replacement.
- 7. Glazed pitched roofs to lanterns above Council Chamber removed
- 8. Surface finishes to part of 1940s T-shape extension to be finishes.
- demolished.

500mm x 2000mm structural opening 1. Pitched roof section to be removed to form ventilation inverted dormer. Refer to proposed architectural sections for

further geometry.2. Section of ceiling above double height space within pitched roof to be removed to allow for existing window openings to

3. Existing 1990's conservatory to be removed.

6. Pitched roof to part of 1940s T-shape extension to be removed

removed to allow for upgrades to thermal insulation and

9. Roof structure over existing redundant plant enclosure to be

## **Demolitions & Alterations Key**

| DRAWING<br>DRAWING<br>REVISION<br>SIZE & SC                                                                                          | 5 NO.                                                                                             | GA PROPOSED DEM<br>ROOF PLAN<br>CTH-PUR-MP-RF-DR<br>S5 P00<br>AIL I:200                       |                                     |
|--------------------------------------------------------------------------------------------------------------------------------------|---------------------------------------------------------------------------------------------------|-----------------------------------------------------------------------------------------------|-------------------------------------|
| DRAWING<br>DRAWING<br>REVISION<br>SIZE & SC<br>DRAWING                                                                               | G TITLE<br>G NO.<br>ALE                                                                           | GA PROPOSED DEM<br>ROOF PLAN<br>CTH-PUR-MP-RF-DR<br>S5 P00<br>AIL I:200<br>S5 SUITABLE FOR PL | IOLITIONS AND STRIP OUT<br>-A-91006 |
| DRAWING<br>DRAWING<br>REVISION<br>SIZE & SC                                                                                          | G TITLE<br>G NO.<br>ALE                                                                           | GA PROPOSED DEM<br>ROOF PLAN<br>CTH-PUR-MP-RF-DR<br>S5 P00<br>AIL I:200                       | IOLITIONS AND STRIP OUT<br>-A-91006 |
| DRAWING<br>DRAWING<br>REVISION                                                                                                       | G TITLE<br>G NO.                                                                                  | GA PROPOSED DEM<br>ROOF PLAN<br>CTH-PUR-MP-RF-DR<br>S5 P00                                    | IOLITIONS AND STRIP OUT             |
| DRAWING                                                                                                                              | G TITLE<br>G NO.                                                                                  | GA PROPOSED DEM<br>ROOF PLAN<br>CTH-PUR-MP-RF-DR                                              | IOLITIONS AND STRIP OUT             |
| DRAWING                                                                                                                              | GTITLE                                                                                            | ga proposed dem<br>Roof plan                                                                  | IOLITIONS AND STRIP OUT             |
| DRAWING                                                                                                                              | GTITLE                                                                                            | ga proposed dem<br>Roof plan                                                                  | IOLITIONS AND STRIP OUT             |
|                                                                                                                                      |                                                                                                   |                                                                                               |                                     |
|                                                                                                                                      |                                                                                                   |                                                                                               |                                     |
|                                                                                                                                      |                                                                                                   |                                                                                               |                                     |
| S5 P00 18 Apr 2019 OB NS                                                                                                             |                                                                                                   |                                                                                               |                                     |
|                                                                                                                                      |                                                                                                   |                                                                                               |                                     |
| l:200 Scale<br>0 2 m 4 m 6 m 8 m 10 m 20 m                                                                                           |                                                                                                   |                                                                                               |                                     |
|                                                                                                                                      |                                                                                                   |                                                                                               |                                     |
|                                                                                                                                      |                                                                                                   |                                                                                               |                                     |
|                                                                                                                                      |                                                                                                   |                                                                                               |                                     |
| Conse                                                                                                                                | arvation strate;                                                                                  | gy Report CTH-FOR-M                                                                           | r-00-3r-A-00003                     |
| Internal Repairs & Builder's Works drawing series (93)000 for<br>key spaces<br>Conservation Strategy Report CTH-PUR-MP-00-SP-A-00005 |                                                                                                   |                                                                                               |                                     |
| Drawings to be read in conjunction with:                                                                                             |                                                                                                   |                                                                                               |                                     |
| (00) Annotation Item                                                                                                                 |                                                                                                   |                                                                                               |                                     |
| (DG.00-0)                                                                                                                            | Door Number                                                                                       |                                                                                               |                                     |
| (WG.00-0)                                                                                                                            | Window Number                                                                                     |                                                                                               |                                     |
|                                                                                                                                      | Non-Original Fabric: Item to be Demolished                                                        |                                                                                               |                                     |
|                                                                                                                                      | Non-Original Fabric: Section of Wall to be Demolished                                             |                                                                                               |                                     |
| TAT                                                                                                                                  | Manhole: Opening in slab                                                                          |                                                                                               |                                     |
|                                                                                                                                      | distribution                                                                                      | es in slab for cable distri                                                                   |                                     |
|                                                                                                                                      | for cabling dis                                                                                   | stribution and reinstated                                                                     |                                     |
|                                                                                                                                      | concealed cab                                                                                     | ble distribution - make g                                                                     | ood after installation              |
| (C) (C) (C)                                                                                                                          | Original Fabric: Item to be Demolished<br>Overhead - 300mm wide opening to ceiling for high level |                                                                                               |                                     |
|                                                                                                                                      | Original Fabric: Section of Wall/Slab to be Demolished                                            |                                                                                               |                                     |
|                                                                                                                                      | Original Fahri                                                                                    |                                                                                               |                                     |
|                                                                                                                                      | e date of fabrio                                                                                  | ed as that documented i<br>c is unknown, it is assur                                          |                                     |