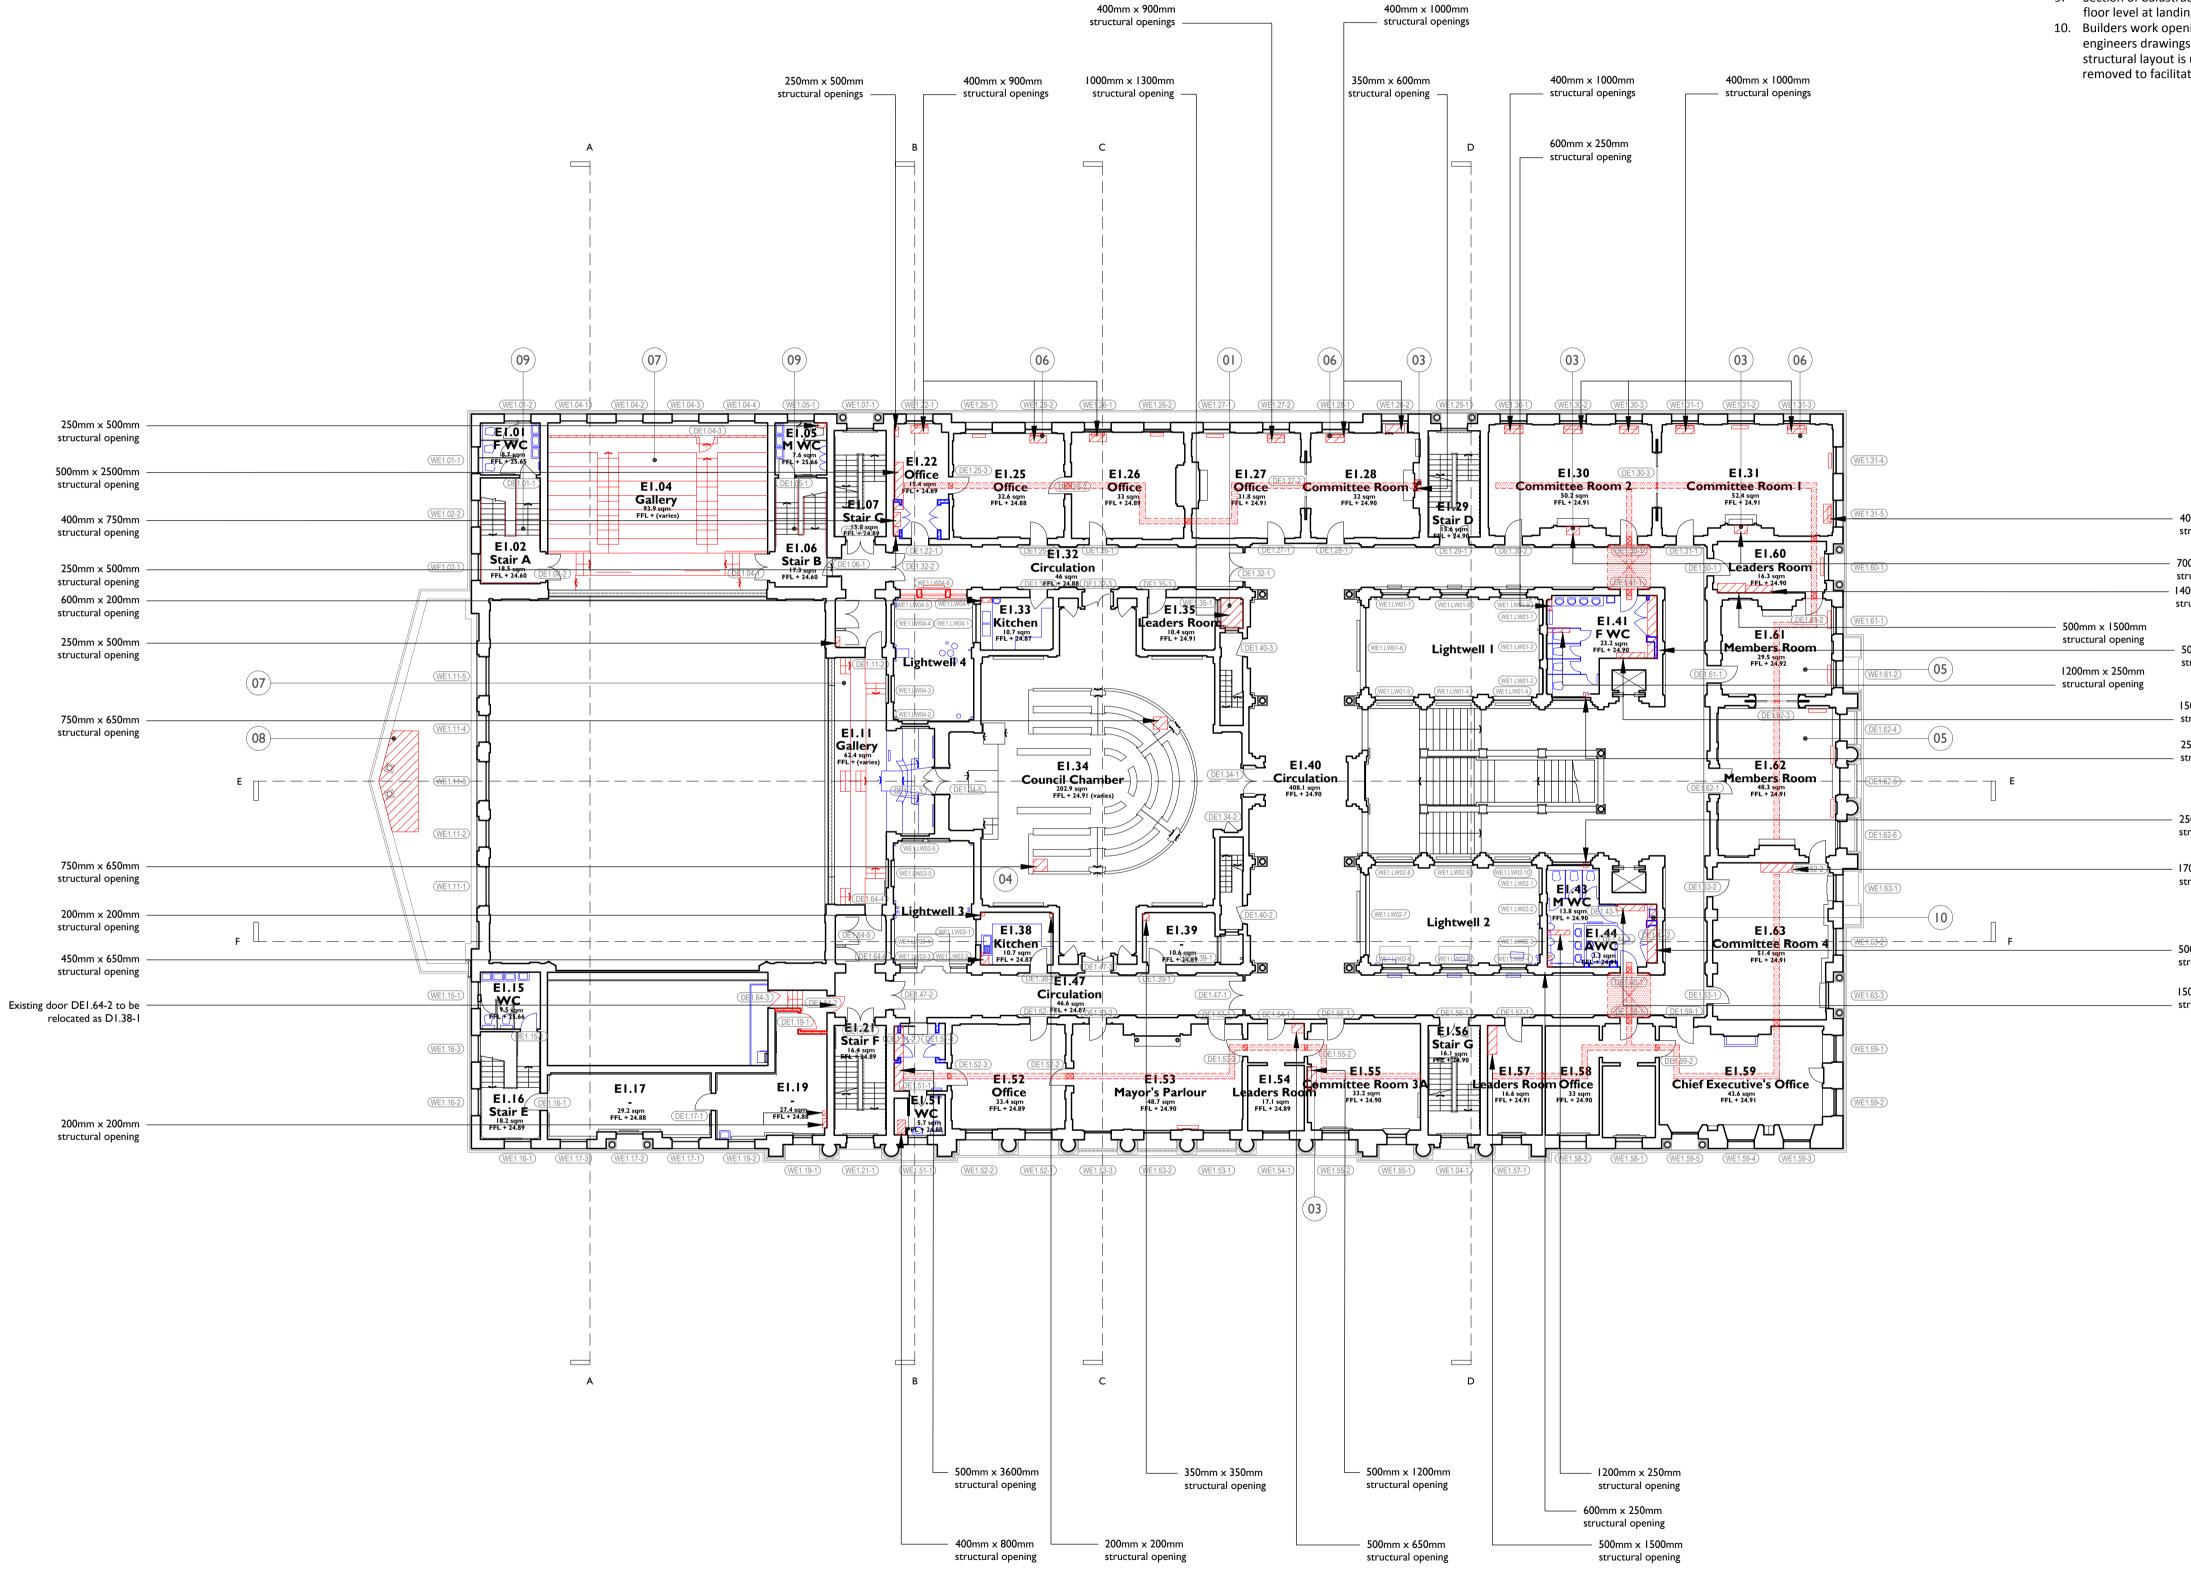

FIRST FLOOR LEVEL PLAN PROPOSED DEMOLITIONS AND STRIP OUT 91002 I:200 @ AI

- 2. New toilets to use made for opening
- 3. Structural opening opening up works engineers' + archit significant heritage
- 4. Structural opening structure. Refer to
- repair/upgrade and 5. Make allowance fo grilles. Refer to serv
- services strategy w 6. Local builders work 7. Existing gallery rake
- retained. 8. Opening in roof sla
- below 9. Section of balustrac

| ab to be demolished for mechanical<br>n. Refer to proposed architectural drawings<br>of work;<br>existing drainage routes. Allowance to be<br>p works to new drainage outlets;<br>for existing fireplaces. Make allowance for<br>nd/or fireplace repairs. Refer to services<br>ectural drawings for services strategy within<br>rooms;<br>for air supply within underside of seat<br>propose architectural drawings for<br>reinstatement scope of works.<br>H/L openings to walls for ventilation<br>vices engineers' + architectural drawings for<br>thin significant heritage rooms;<br>openings for ducts to low level FCUs.<br>ed seating removed. Existing structure<br>to to allow for exhaust ventilation from<br>de removed and adjusted to suit new raised<br>g.<br>ings for services risers - refer to services<br>for sizes of holes. Note: as existing<br>unknown, additional fabric may need to be<br>the structural reinforcement. | Notes:<br>Drawings are based on survey data and may not accurately represent what<br>is physically present.<br>All dimensions are to be verified on site before proceeding with the work.<br>All dimensions are in millimeters unless noted otherwise.<br>Purcell shall be notified in writing of any discrepancies. |
|--------------------------------------------------------------------------------------------------------------------------------------------------------------------------------------------------------------------------------------------------------------------------------------------------------------------------------------------------------------------------------------------------------------------------------------------------------------------------------------------------------------------------------------------------------------------------------------------------------------------------------------------------------------------------------------------------------------------------------------------------------------------------------------------------------------------------------------------------------------------------------------------------------------------------------------------------|----------------------------------------------------------------------------------------------------------------------------------------------------------------------------------------------------------------------------------------------------------------------------------------------------------------------|
|                                                                                                                                                                                                                                                                                                                                                                                                                                                                                                                                                                                                                                                                                                                                                                                                                                                                                                                                                  |                                                                                                                                                                                                                                                                                                                      |
|                                                                                                                                                                                                                                                                                                                                                                                                                                                                                                                                                                                                                                                                                                                                                                                                                                                                                                                                                  | Demolitions & Alterations Key                                                                                                                                                                                                                                                                                        |
|                                                                                                                                                                                                                                                                                                                                                                                                                                                                                                                                                                                                                                                                                                                                                                                                                                                                                                                                                  | Original fabric defined as that documented in Archive Drawings.<br>Where date of fabric is unknown, it is assumed as original.                                                                                                                                                                                       |
|                                                                                                                                                                                                                                                                                                                                                                                                                                                                                                                                                                                                                                                                                                                                                                                                                                                                                                                                                  | Original Fabric: Section of Wall/Slab to be Demolished                                                                                                                                                                                                                                                               |
|                                                                                                                                                                                                                                                                                                                                                                                                                                                                                                                                                                                                                                                                                                                                                                                                                                                                                                                                                  | Original Fabric: Item to be Demolished                                                                                                                                                                                                                                                                               |
| 0mm x 1000mm<br>ructural opening                                                                                                                                                                                                                                                                                                                                                                                                                                                                                                                                                                                                                                                                                                                                                                                                                                                                                                                 | Overhead - 300mm wide opening to ceiling for high level concealed cable distribution - make good after installation                                                                                                                                                                                                  |
| 0mm x 450mm<br>uctural opening                                                                                                                                                                                                                                                                                                                                                                                                                                                                                                                                                                                                                                                                                                                                                                                                                                                                                                                   | Overhead: Whole bay of vaulted ceiling to be removed for cabling distribution and reinstated                                                                                                                                                                                                                         |
| 0mm x 400mm<br>Ictural opening                                                                                                                                                                                                                                                                                                                                                                                                                                                                                                                                                                                                                                                                                                                                                                                                                                                                                                                   | Original Fabric: High level opening in wall for services distribution                                                                                                                                                                                                                                                |
| 00mm x 3300mm                                                                                                                                                                                                                                                                                                                                                                                                                                                                                                                                                                                                                                                                                                                                                                                                                                                                                                                                    | Floor trenches in slab for cable distribution                                                                                                                                                                                                                                                                        |
| ructural opening                                                                                                                                                                                                                                                                                                                                                                                                                                                                                                                                                                                                                                                                                                                                                                                                                                                                                                                                 | Manhole: Opening in slab                                                                                                                                                                                                                                                                                             |
| 00mm x 300mm<br>ructural opening                                                                                                                                                                                                                                                                                                                                                                                                                                                                                                                                                                                                                                                                                                                                                                                                                                                                                                                 | Non-Original Fabric: Section of Wall to be Demolished                                                                                                                                                                                                                                                                |
| i0mm x 250mm<br>ructural opening                                                                                                                                                                                                                                                                                                                                                                                                                                                                                                                                                                                                                                                                                                                                                                                                                                                                                                                 | Non-Original Fabric: Item to be Demolished                                                                                                                                                                                                                                                                           |
|                                                                                                                                                                                                                                                                                                                                                                                                                                                                                                                                                                                                                                                                                                                                                                                                                                                                                                                                                  | Window Number                                                                                                                                                                                                                                                                                                        |
| 0mm x 250mm<br>ructural opening                                                                                                                                                                                                                                                                                                                                                                                                                                                                                                                                                                                                                                                                                                                                                                                                                                                                                                                  | Door Number                                                                                                                                                                                                                                                                                                          |
| 00mm x 500mm                                                                                                                                                                                                                                                                                                                                                                                                                                                                                                                                                                                                                                                                                                                                                                                                                                                                                                                                     | (00) Annotation Item                                                                                                                                                                                                                                                                                                 |
| ructural opening                                                                                                                                                                                                                                                                                                                                                                                                                                                                                                                                                                                                                                                                                                                                                                                                                                                                                                                                 | Drawings to be read in conjunction with:                                                                                                                                                                                                                                                                             |
| 0mm x 3100mm                                                                                                                                                                                                                                                                                                                                                                                                                                                                                                                                                                                                                                                                                                                                                                                                                                                                                                                                     | Internal Repairs & Builder's Works drawing series (93)000 for<br>key spaces                                                                                                                                                                                                                                          |
| uctural opening                                                                                                                                                                                                                                                                                                                                                                                                                                                                                                                                                                                                                                                                                                                                                                                                                                                                                                                                  | Conservation Strategy Report CTH-PUR-MP-00-SP-A-00005                                                                                                                                                                                                                                                                |
| 00mm x 300mm<br>uctural opening                                                                                                                                                                                                                                                                                                                                                                                                                                                                                                                                                                                                                                                                                                                                                                                                                                                                                                                  |                                                                                                                                                                                                                                                                                                                      |
|                                                                                                                                                                                                                                                                                                                                                                                                                                                                                                                                                                                                                                                                                                                                                                                                                                                                                                                                                  | I:200 Scale                                                                                                                                                                                                                                                                                                          |
|                                                                                                                                                                                                                                                                                                                                                                                                                                                                                                                                                                                                                                                                                                                                                                                                                                                                                                                                                  | 0 2 m 4 m 6 m 8 m 10 m 20 m                                                                                                                                                                                                                                                                                          |
|                                                                                                                                                                                                                                                                                                                                                                                                                                                                                                                                                                                                                                                                                                                                                                                                                                                                                                                                                  | S5 P00 18 Apr 2019 OB NS                                                                                                                                                                                                                                                                                             |
|                                                                                                                                                                                                                                                                                                                                                                                                                                                                                                                                                                                                                                                                                                                                                                                                                                                                                                                                                  | ISSUE DATE DRAWN CHECKED DESCRIPTION                                                                                                                                                                                                                                                                                 |
|                                                                                                                                                                                                                                                                                                                                                                                                                                                                                                                                                                                                                                                                                                                                                                                                                                                                                                                                                  | DRAWING TITLE GA PROPOSED DEMOLITIONS AND STRIP<br>FIRST FLOOR LEVEL PLAN                                                                                                                                                                                                                                            |
|                                                                                                                                                                                                                                                                                                                                                                                                                                                                                                                                                                                                                                                                                                                                                                                                                                                                                                                                                  | DRAWING NO. CTH-PUR-MP-01-DR-A-91002                                                                                                                                                                                                                                                                                 |
|                                                                                                                                                                                                                                                                                                                                                                                                                                                                                                                                                                                                                                                                                                                                                                                                                                                                                                                                                  | REVISION S5 P00                                                                                                                                                                                                                                                                                                      |
|                                                                                                                                                                                                                                                                                                                                                                                                                                                                                                                                                                                                                                                                                                                                                                                                                                                                                                                                                  |                                                                                                                                                                                                                                                                                                                      |