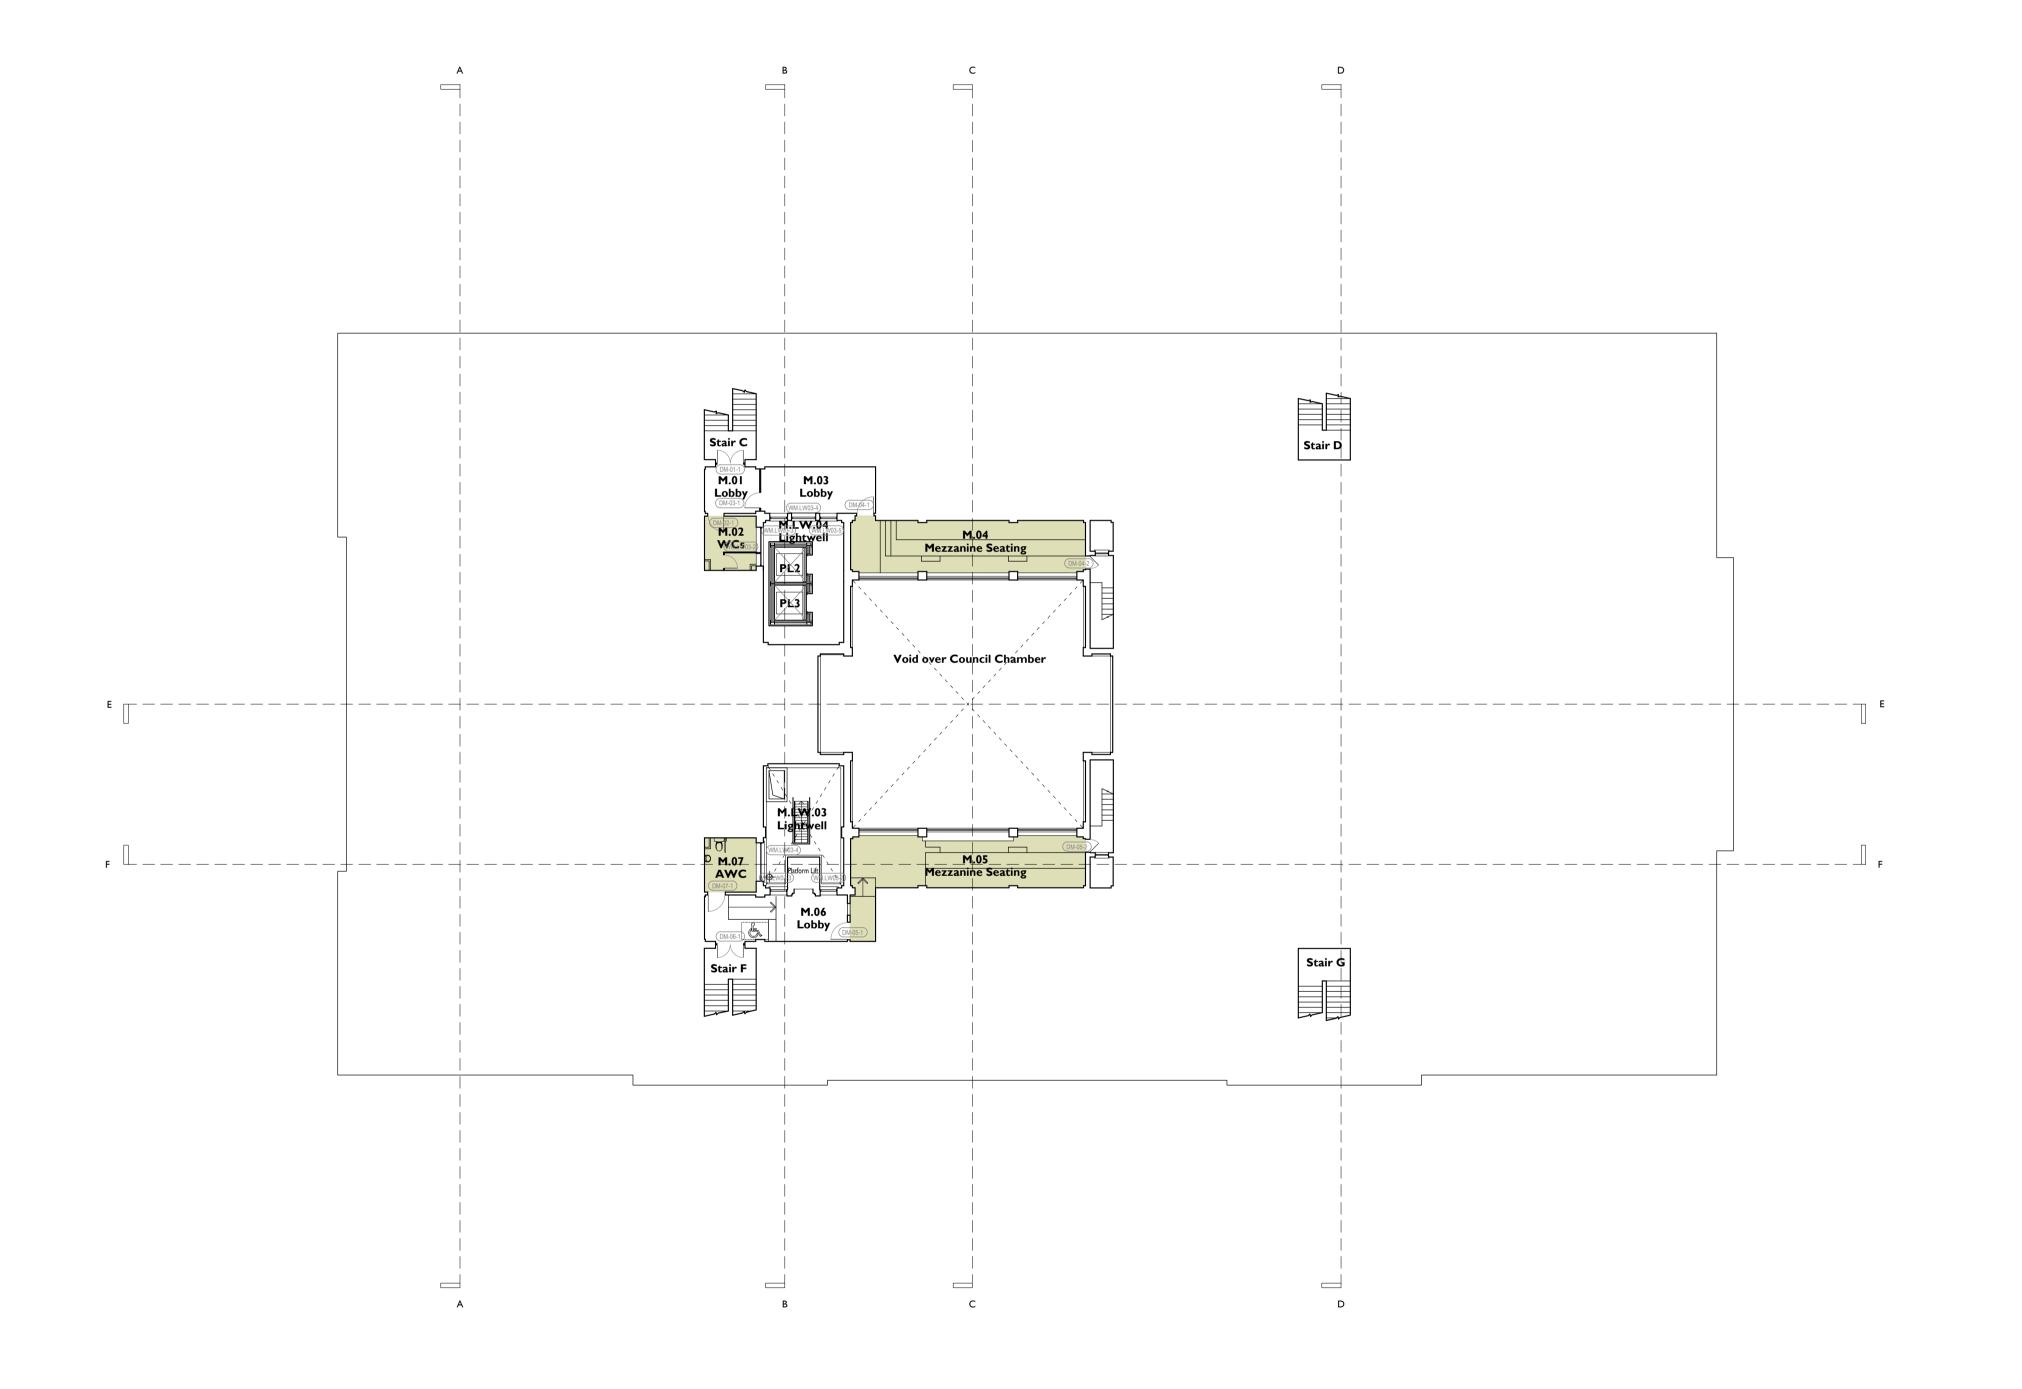

Notes: Drawings are based on survey data and may not accurately represent what is physically present. Do not scale from this drawing. All dimensions are to be verified on site before proceeding with the work. All dimensions are in millimeters unless noted otherwise. Purcell shall be notified in writing of any discrepancies. Proposed Works Key Proposed Wall WG.00-0 Window Number OG.00-0 Door Number & Refuge Point Usage - Camden Centre Usage - Commercial Office Space Usage - SME Space Civic / Democratic Spaces and CTH Dedicated Space Plant Areas Manhole Location Drawings to be read in conjunction with: Conservation Strategy Report CTH-PUR-MP-00-SP-A-00005 Window Strategy Report CTH-PUR-XX-XX-RP-A-00012 1:200 Scale 0 2 m 4 m 6 m 8 m 10 m S5 P00 18 Apr 19 oliverbeddard NS DESCRIPTION ISSUE DATE DRAWN CHECKED GA PROPOSED PLAN SHOWING USES MEZZANINE FLOOR CTH-PUR-MB-MI-DR-A-92903 DRAWING NO. S5 P00 **REVISION** SIZE & SCALE **DRAWING STATUS** S5 SUITABLE FOR PLANNING CLIENT Lendlease **PROJECT** Camden Town Hall