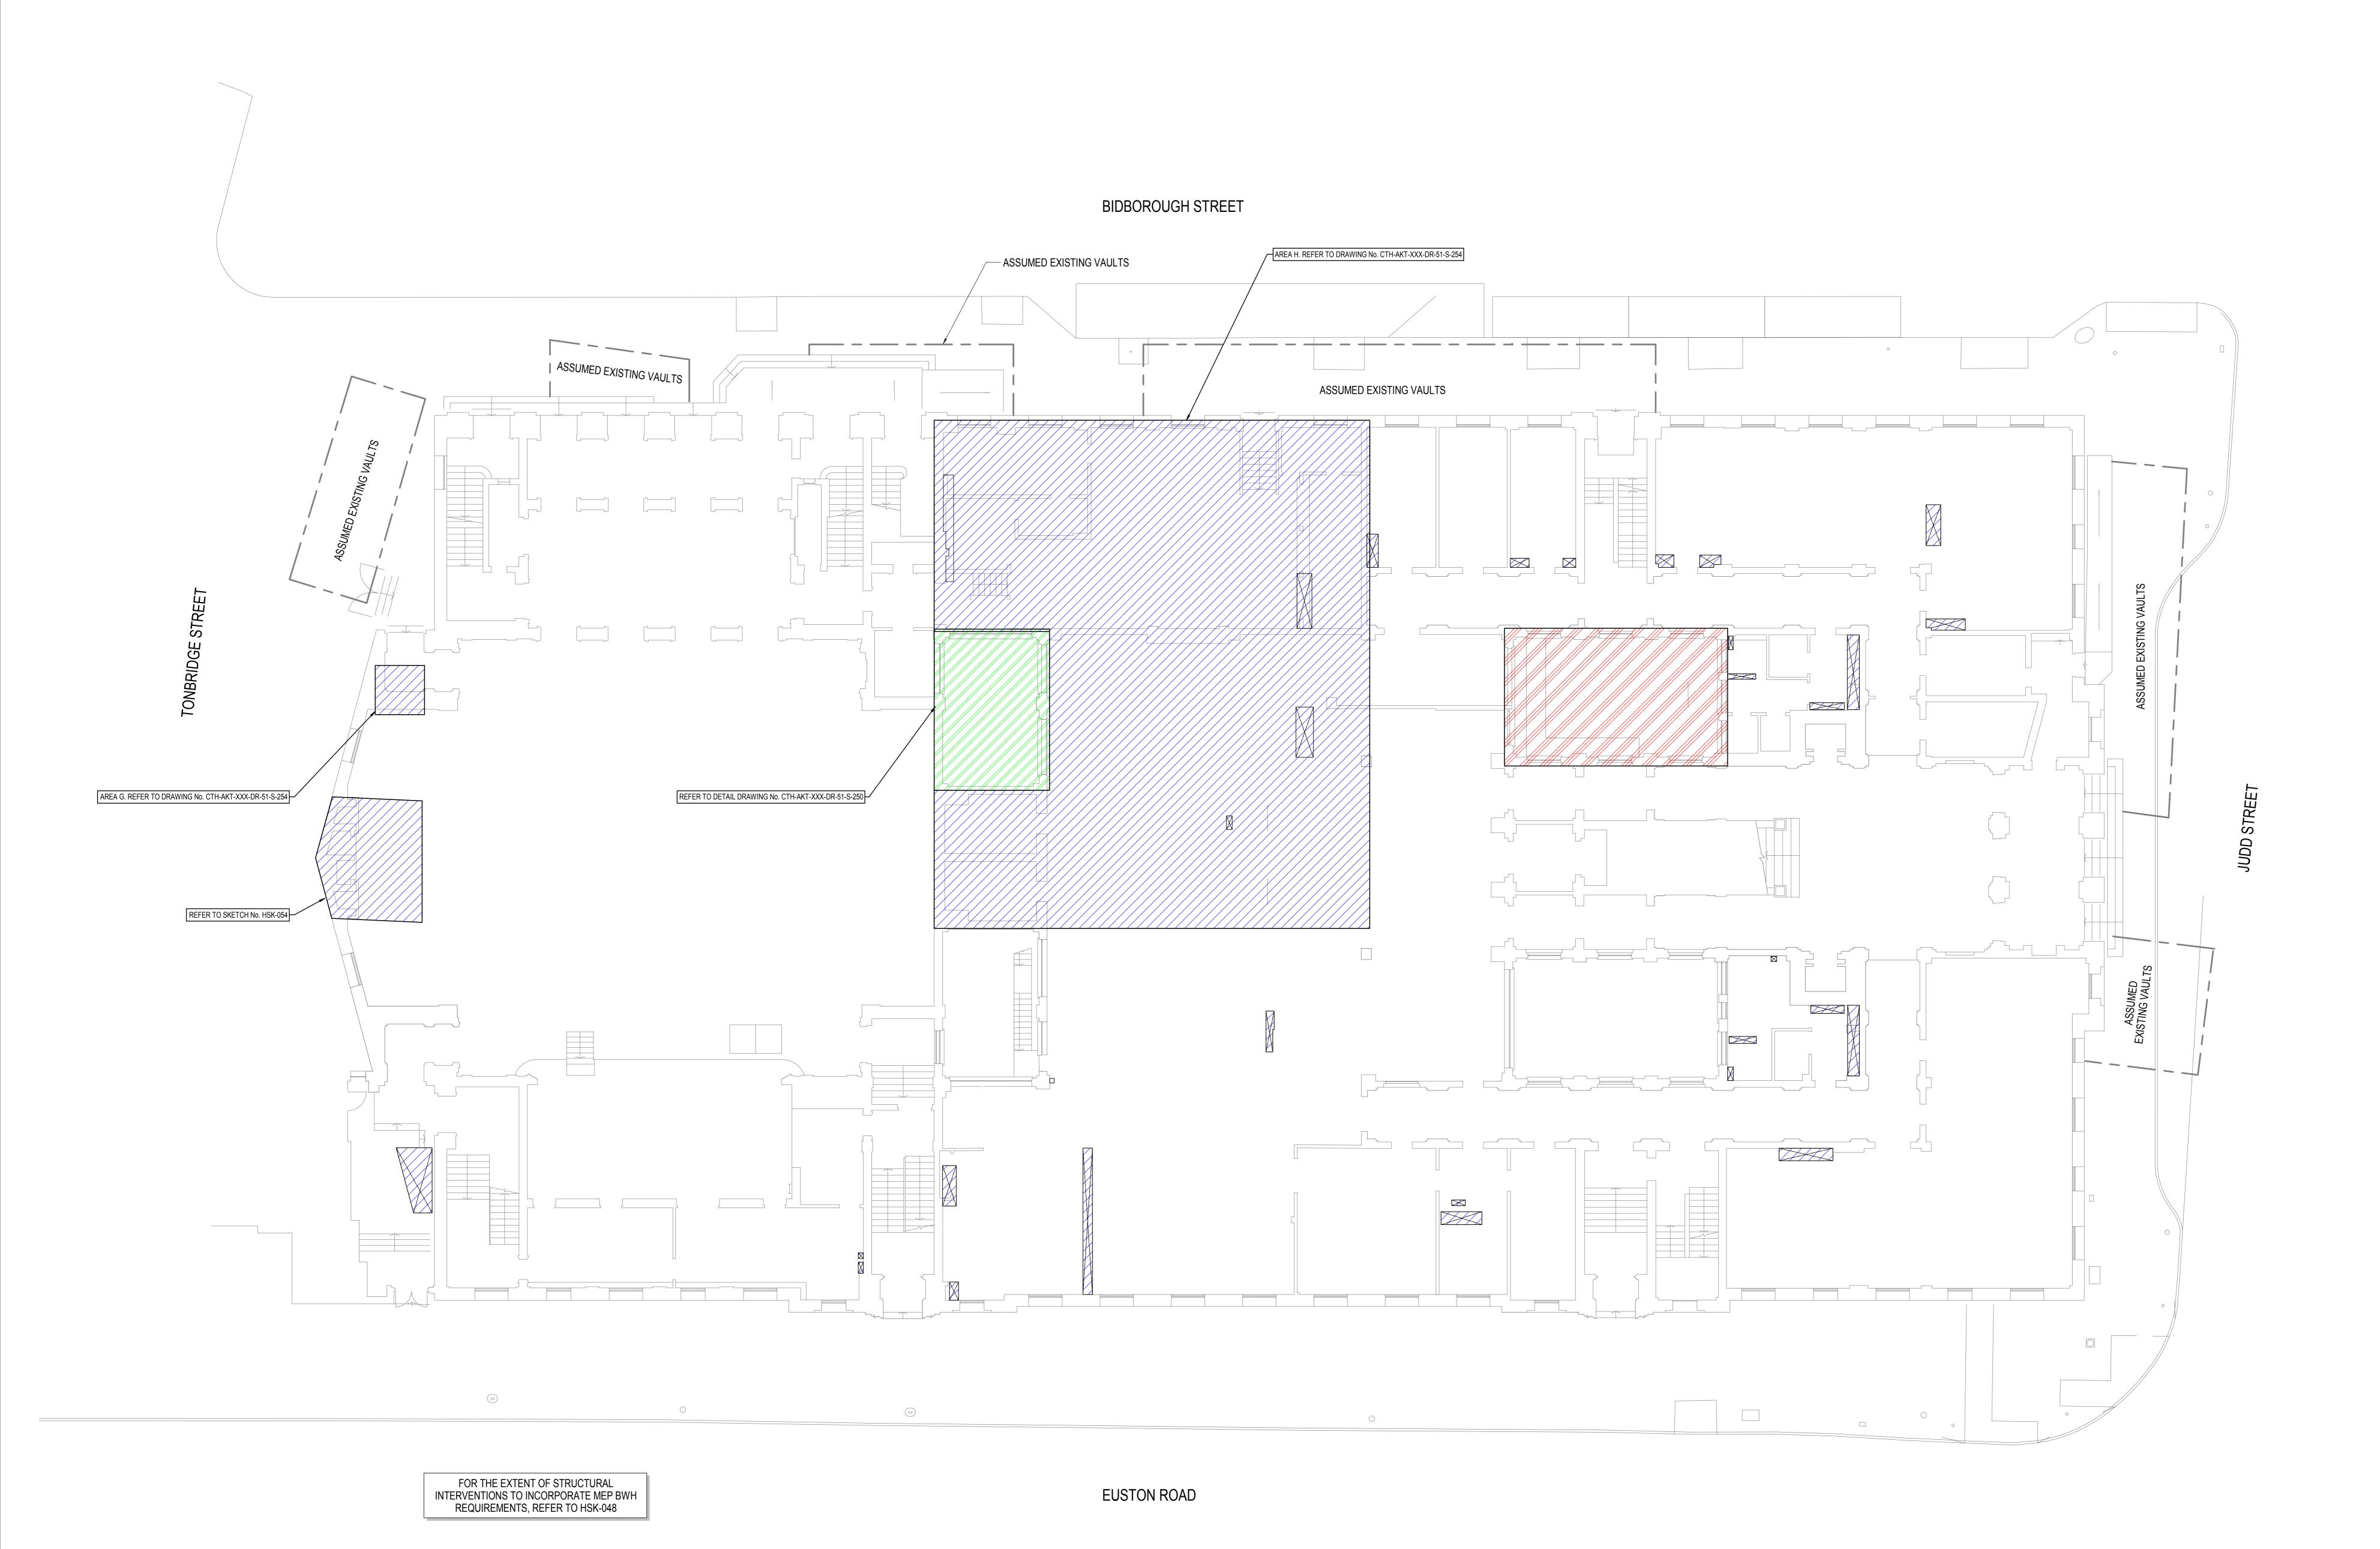

STRUCTURAL WORKS

DEMOLITION AND NEW BUILD
NEW BUILD
DEMOLITION

<u>KE</u>

\_\_ \_ \_ \_ DENOTES ASSUMED EXISTING FOUNDATION LAYOUT

P 2 20.03.19 ISSUED FOR STAGE 3 SH EA
P 1 19.02.19 ISSUED FOR COSTING JH EA
REV DATE DESCRIPTION BY CHKD

3. THIS DRAWING IS TO BE READ IN CONJUCTION WITH ALL RELEVANT ARCHITECTS AND ENGINEERS DRAWINGS AND SPECIFICATIONS.

STRUCTURAL WORKS DEMOLITION AND NEW BUILD NEW BUILD DEMOLITION

 
 P 2
 20.03.19
 ISSUED FOR STAGE 3

| STRUCTURAL WORKS |                          |
|------------------|--------------------------|
|                  | DEMOLITION AND NEW BUILD |
|                  | NEW BUILD                |
|                  | DEMOLITION               |

DEMOLITION AND NEW BUILD

NEW BUILD

DEMOLITION

1. DO NOT SCALE FROM THIS DRAWING. 2. ALL DIMENSIONS ARE IN MILLIMETRES (mm) AND ALL LEVELS

LEVEL 03 KEY PLAN
1:100

FOR THE EXTENT OF STRUCTURAL

INTERVENTIONS TO INCORPORATE MEP BWH REQUIREMENTS, REFER TO HSK-048