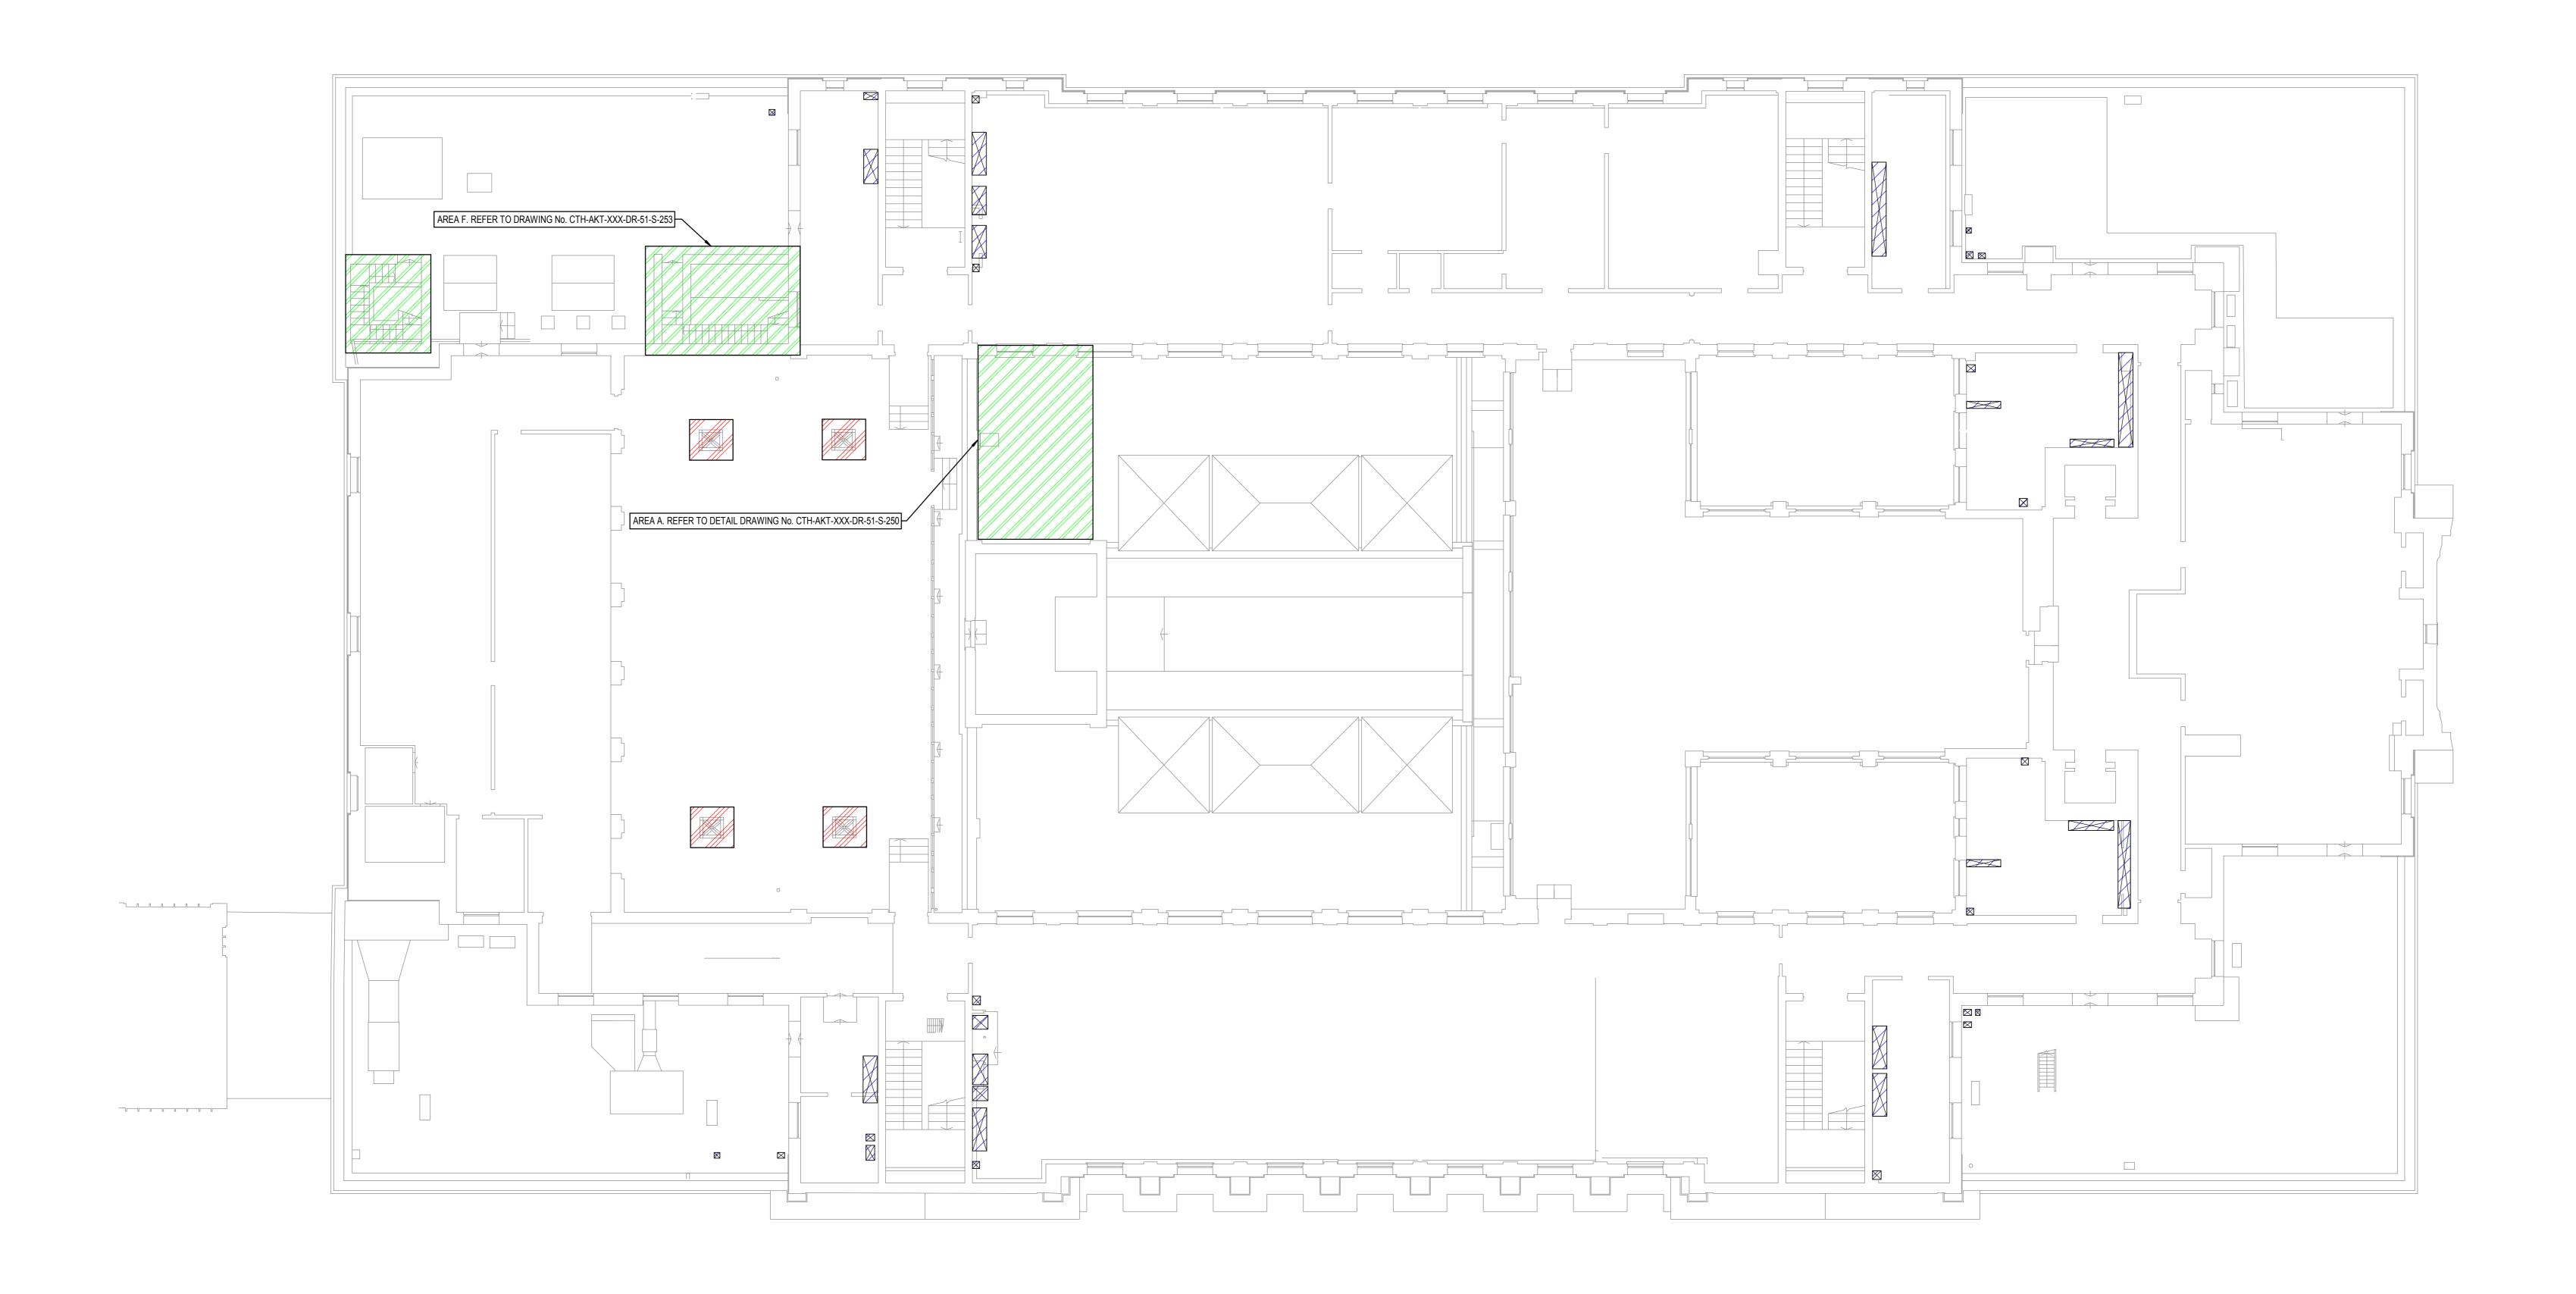

AREA 'A'

PLANS, SECTIONS & DETAILS

3D VIEW - AREA A TOWER

CTH-AKT-XXX-DR-51-S-250 STAGE 3

2. ALL DIMENSIONS ARE IN MILLIMETRES (mm) AND ALL LEVELS

WHERE DIGITAL MODELS/FILES ARE ISSUED, THESE ARE PROVIDED FOR INFORMATION ONLY TO ASSIST OTHER PARTIES DEVELOP THEIR DESIGNS/DRAWINGS DOCUMENTATION. THIS INFORMATION IS OUTSIDE OUR CONTRACTED SCOPE OF SERVICES AND AKT II ACCEPT NO RESPONSIBILITY FOR THE ACCURACY OF THE DIGITAL DATA SUPPLIED.