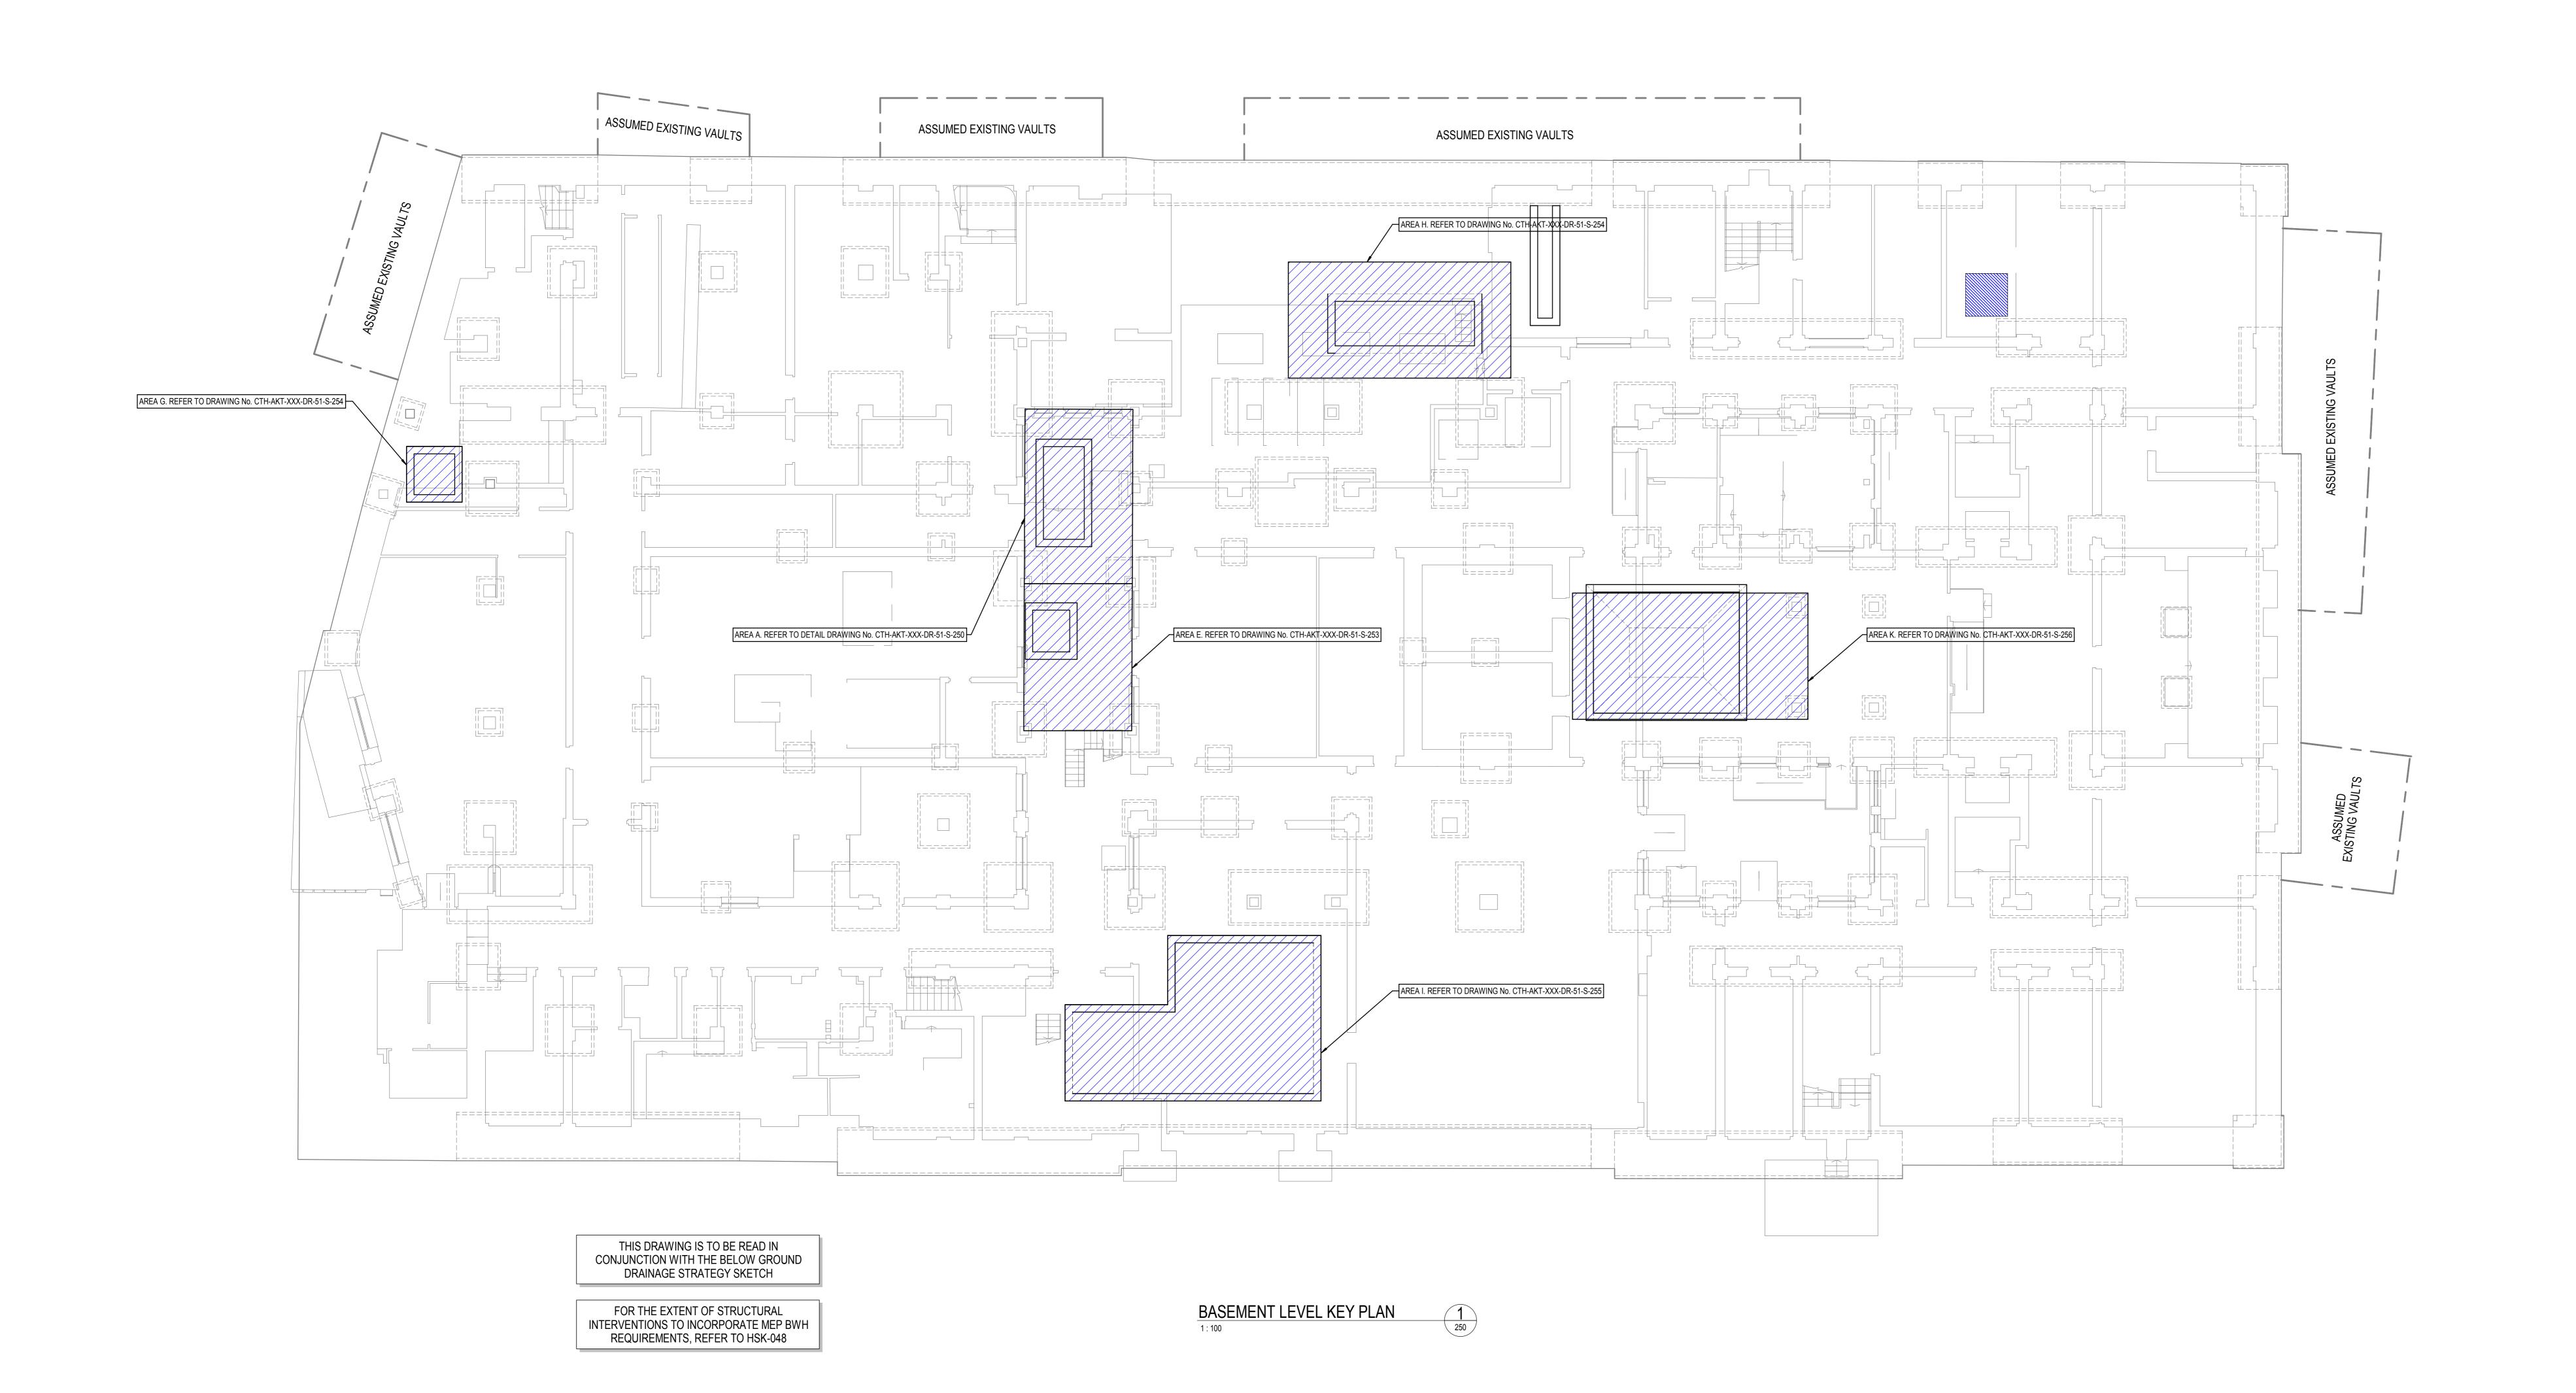

STRUCTURAL WORKS

DEMOLITION AND NEW BUILD
NEW BUILD
DEMOLITION

<u>KE</u>

\_\_ \_ \_ \_ DENOTES ASSUMED EXISTING FOUNDATION LAYOUT

P 2 20.03.19 ISSUED FOR STAGE 3 SH EA
P 1 19.02.19 ISSUED FOR COSTING JH EA
REV DATE DESCRIPTION BY CHKD

3. THIS DRAWING IS TO BE READ IN CONJUCTION WITH ALL RELEVANT ARCHITECTS AND ENGINEERS DRAWINGS AND SPECIFICATIONS.

STRUCTURAL WORKS DEMOLITION AND NEW BUILD NEW BUILD DEMOLITION

 
 P 2
 20.03.19
 ISSUED FOR STAGE 3

| STRUCTURAL WORKS |                          |
|------------------|--------------------------|
|                  | DEMOLITION AND NEW BUILD |
|                  | NEW BUILD                |
|                  | DEMOLITION               |

DEMOLITION AND NEW BUILD

NEW BUILD

DEMOLITION

1. DO NOT SCALE FROM THIS DRAWING. 2. ALL DIMENSIONS ARE IN MILLIMETRES (mm) AND ALL LEVELS

LEVEL 03 KEY PLAN
1:100

FOR THE EXTENT OF STRUCTURAL

INTERVENTIONS TO INCORPORATE MEP BWH REQUIREMENTS, REFER TO HSK-048