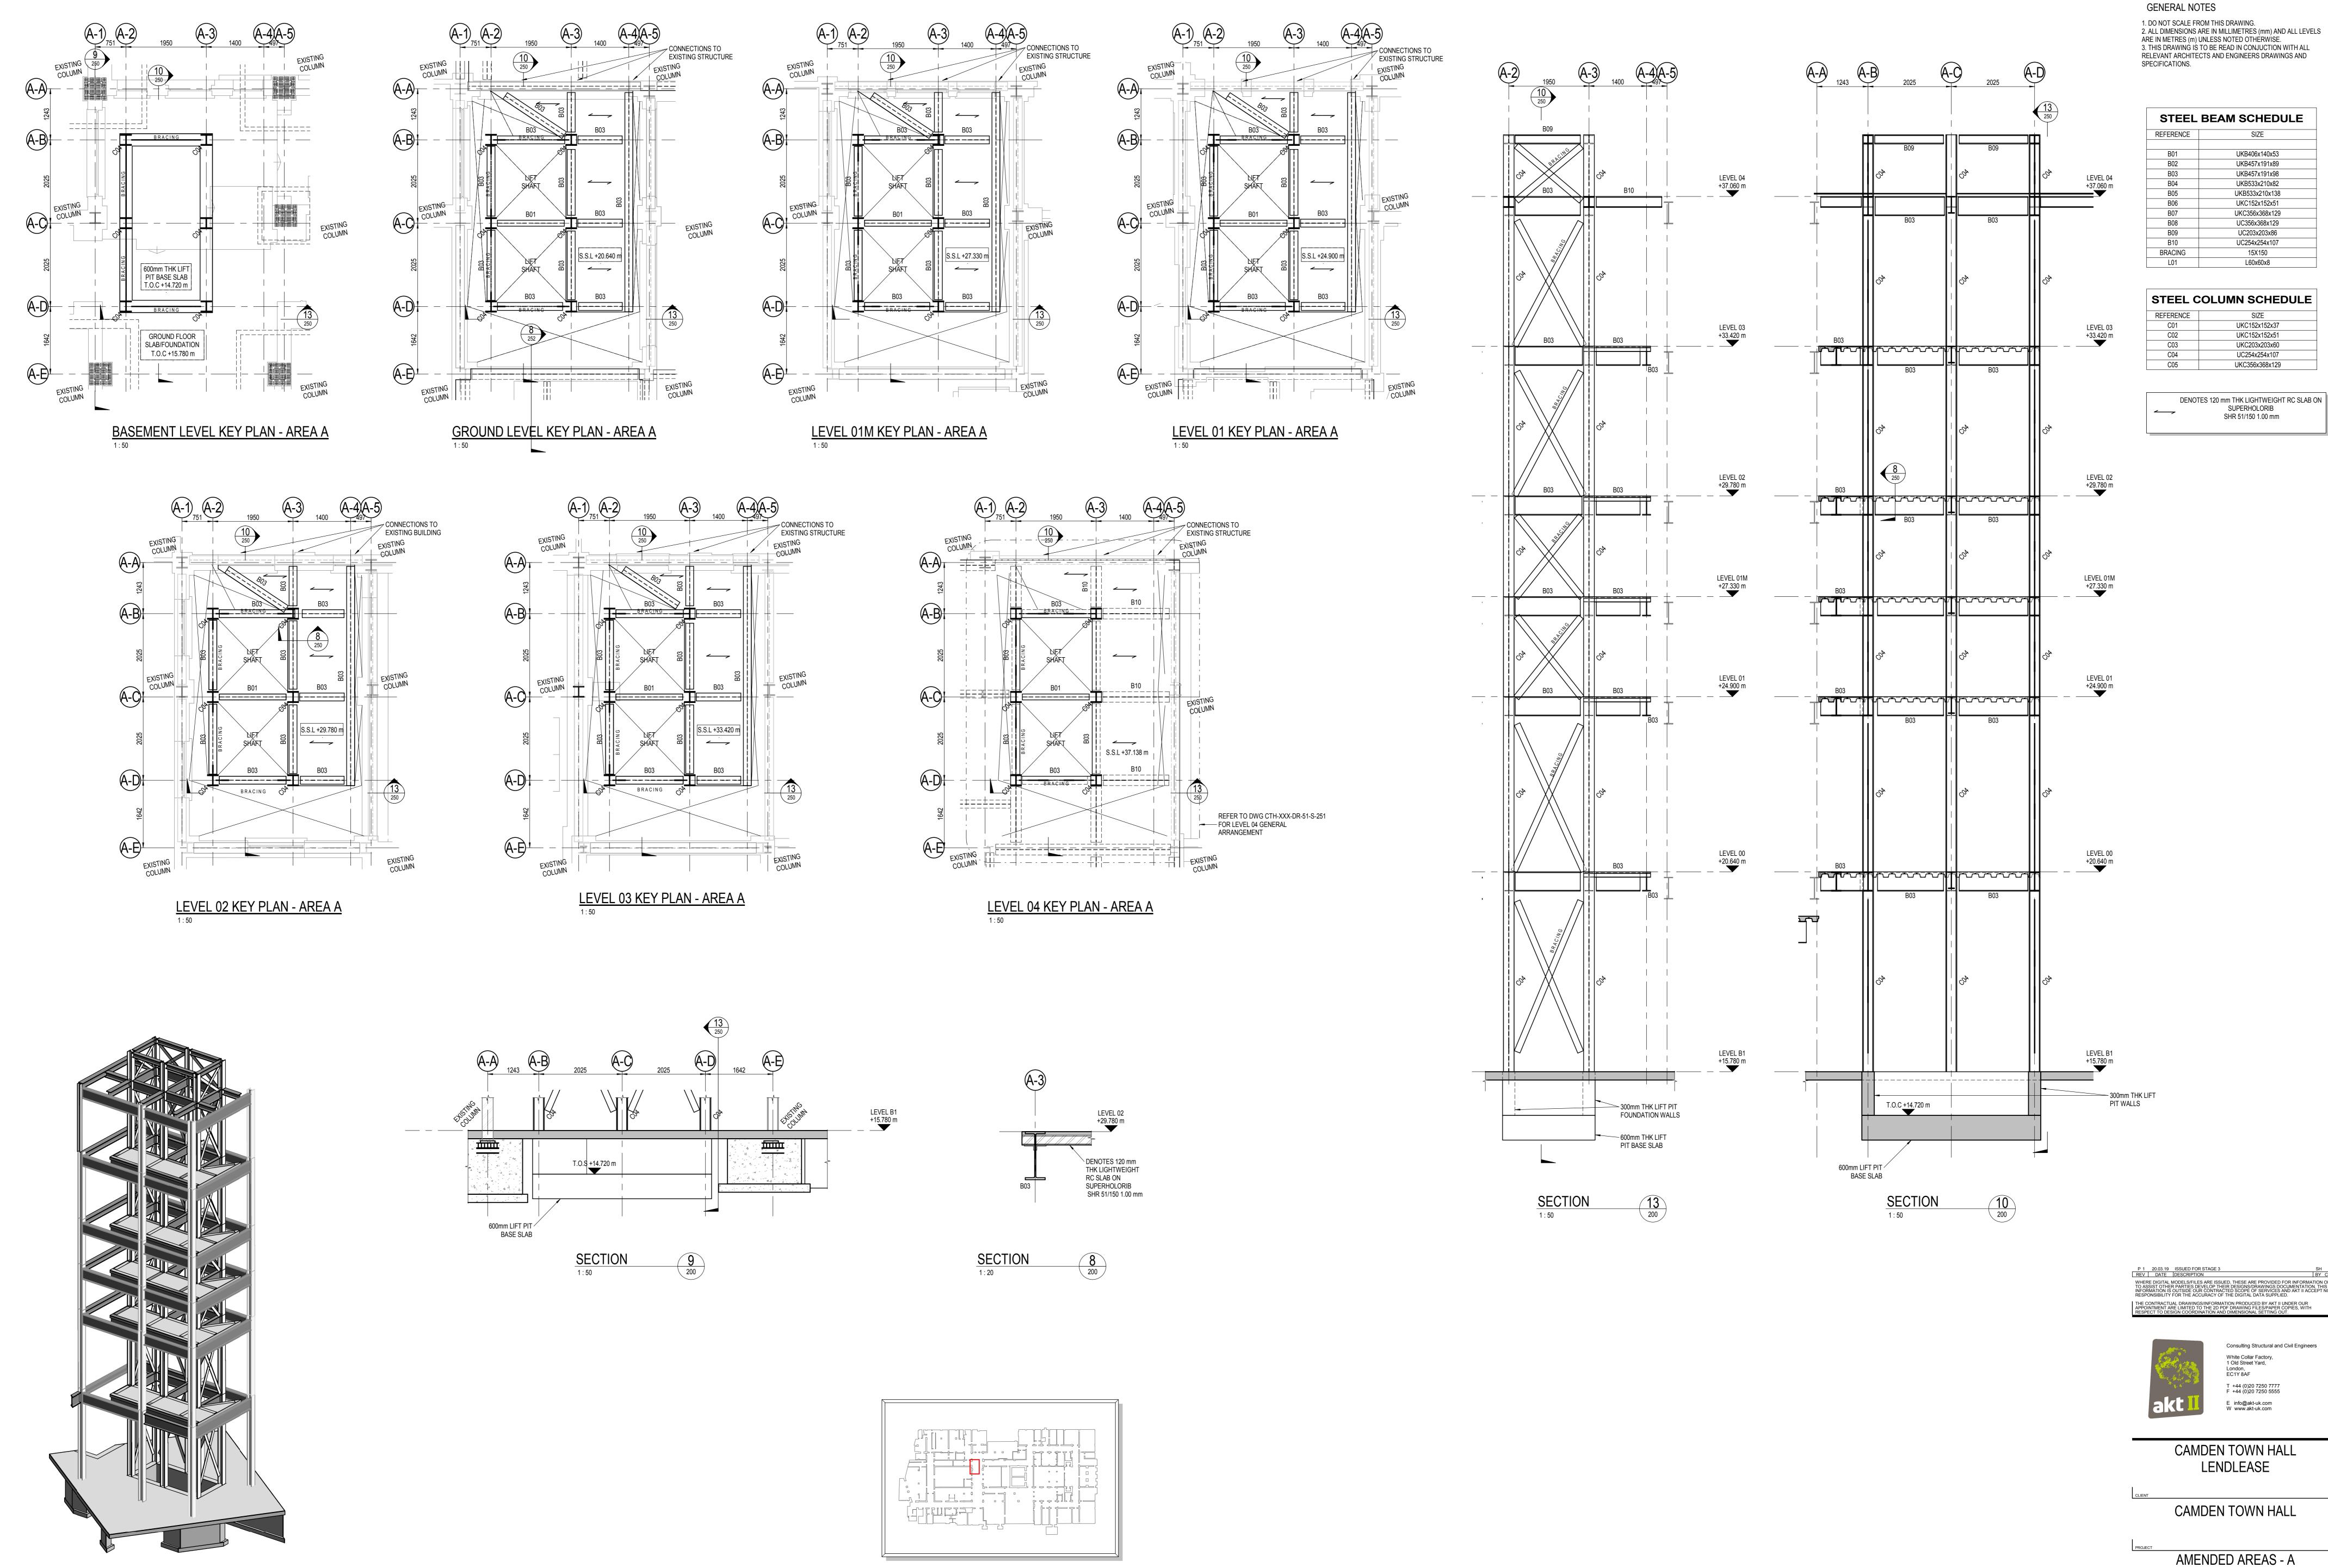

AREA 'A'

PLANS, SECTIONS & DETAILS

3D VIEW - AREA A TOWER

CTH-AKT-XXX-DR-51-S-250 STAGE 3

2. ALL DIMENSIONS ARE IN MILLIMETRES (mm) AND ALL LEVELS

WHERE DIGITAL MODELS/FILES ARE ISSUED, THESE ARE PROVIDED FOR INFORMATION ONLY TO ASSIST OTHER PARTIES DEVELOP THEIR DESIGNS/DRAWINGS DOCUMENTATION. THIS INFORMATION IS OUTSIDE OUR CONTRACTED SCOPE OF SERVICES AND AKT II ACCEPT NO RESPONSIBILITY FOR THE ACCURACY OF THE DIGITAL DATA SUPPLIED.