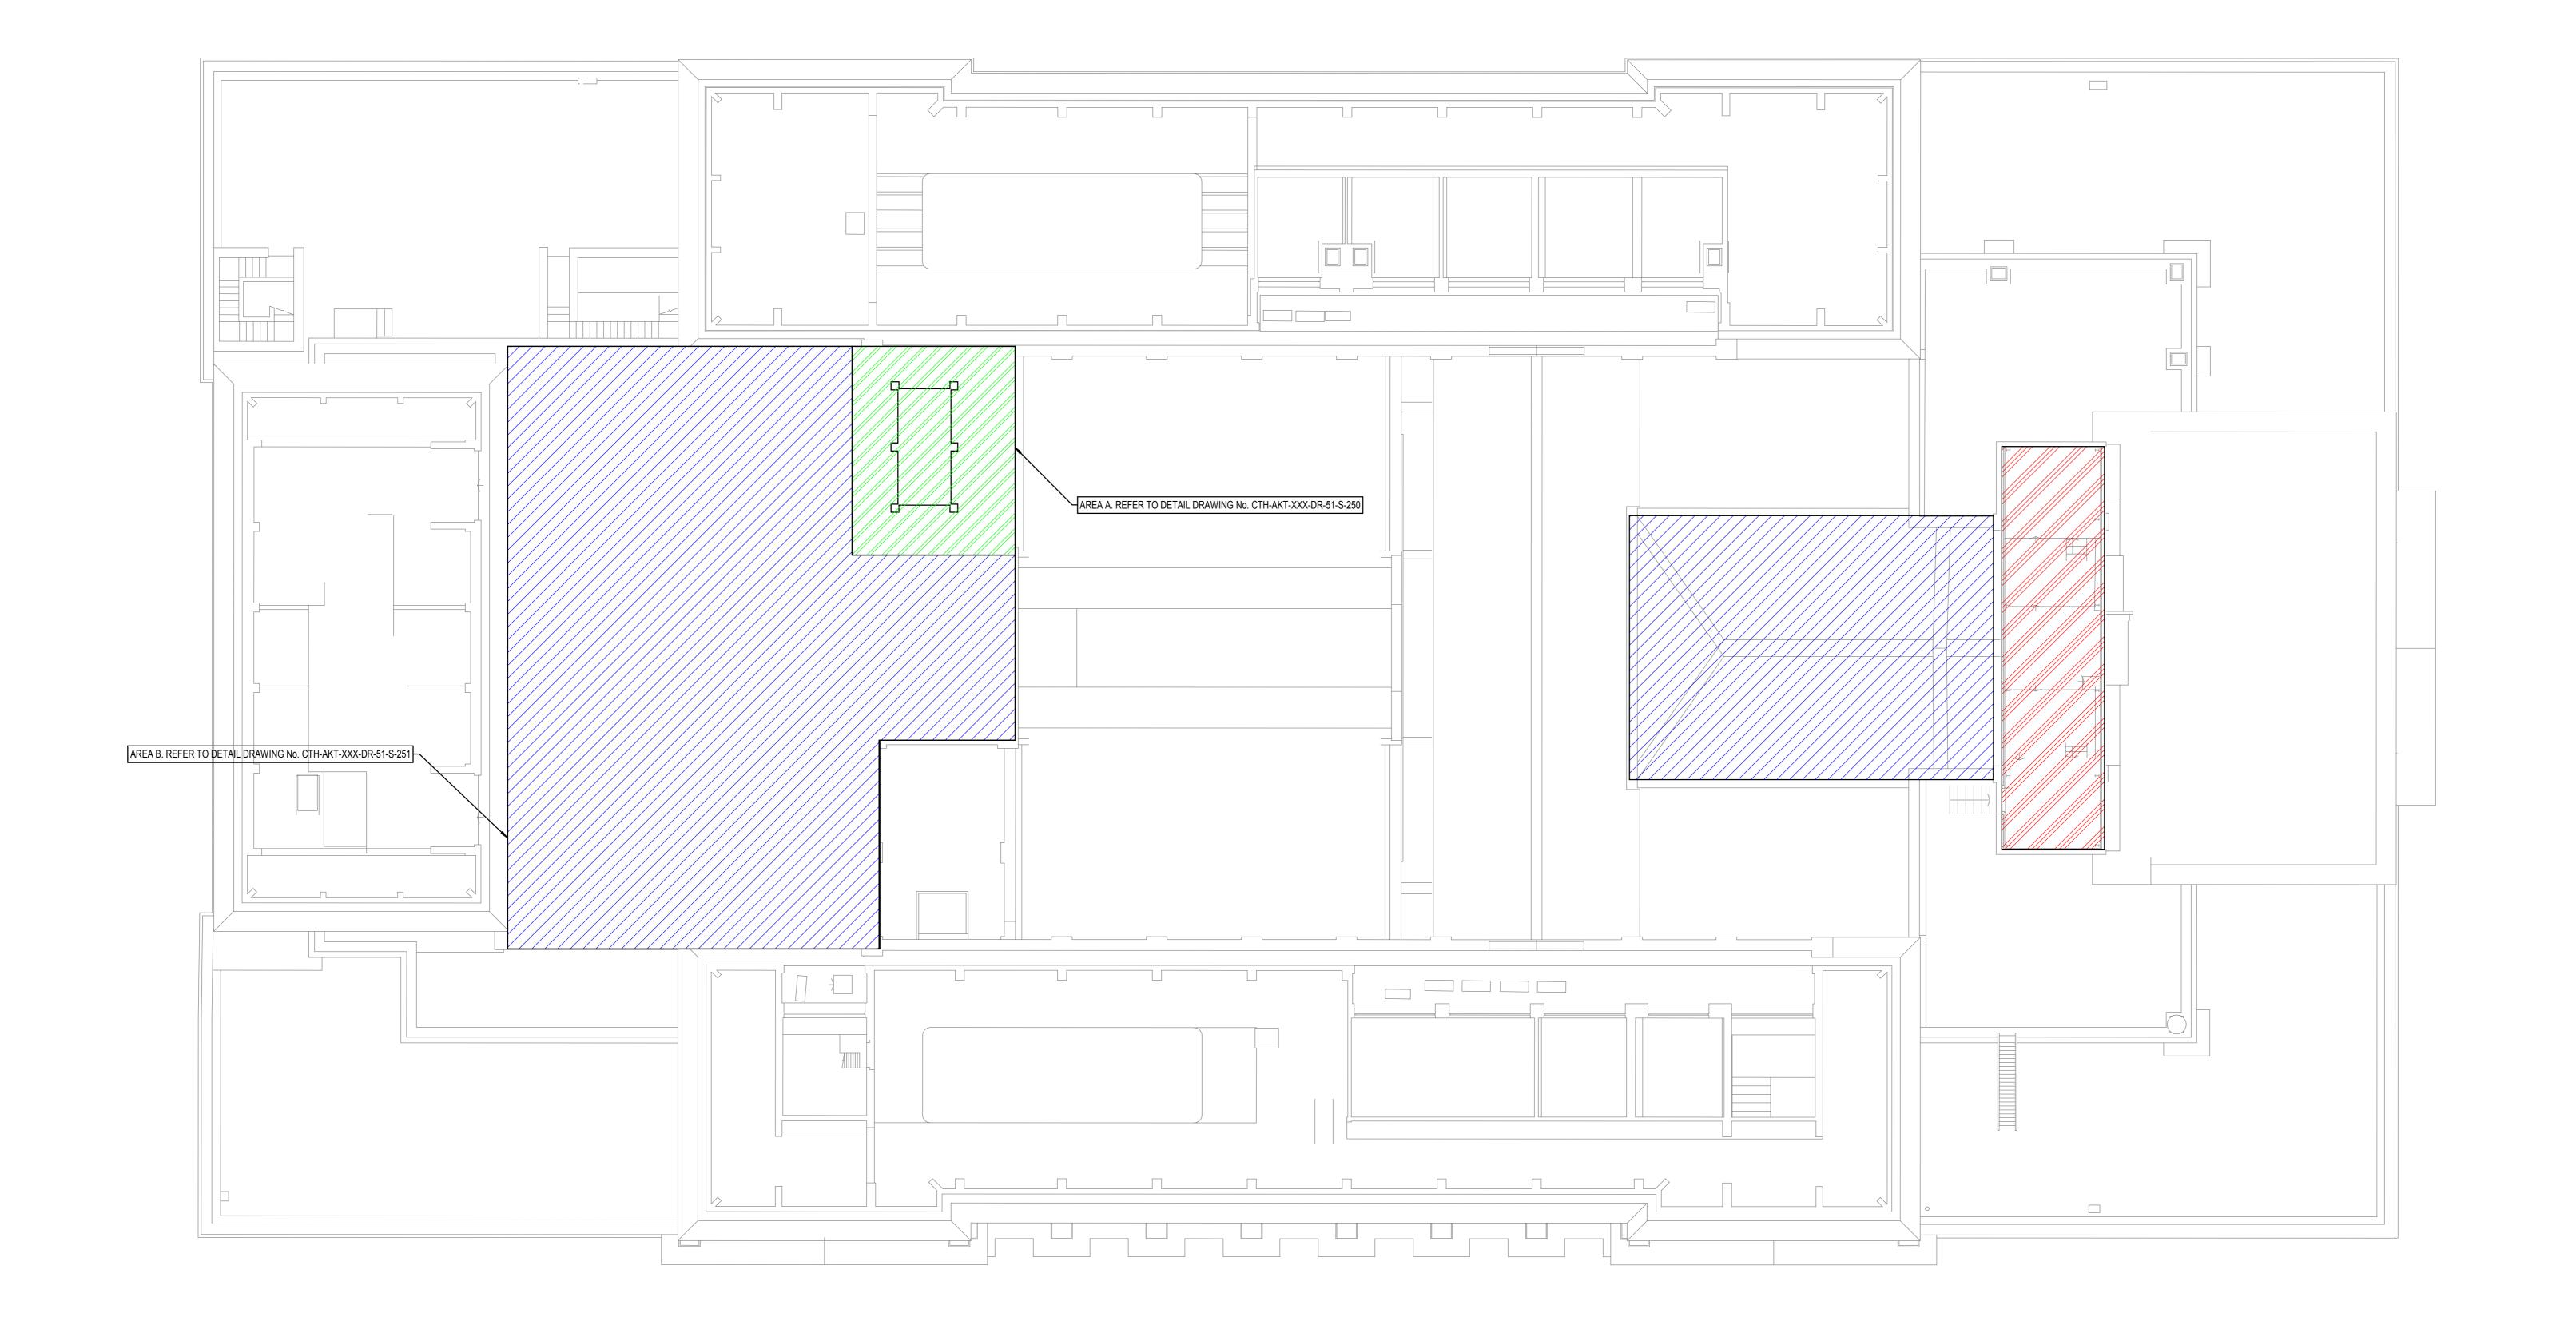

AREA 'A'

PLANS, SECTIONS & DETAILS

3D VIEW - AREA A TOWER

CTH-AKT-XXX-DR-51-S-250 STAGE 3

2. ALL DIMENSIONS ARE IN MILLIMETRES (mm) AND ALL LEVELS

WHERE DIGITAL MODELS/FILES ARE ISSUED, THESE ARE PROVIDED FOR INFORMATION ONLY TO ASSIST OTHER PARTIES DEVELOP THEIR DESIGNS/DRAWINGS DOCUMENTATION. THIS INFORMATION IS OUTSIDE OUR CONTRACTED SCOPE OF SERVICES AND AKT II ACCEPT NO RESPONSIBILITY FOR THE ACCURACY OF THE DIGITAL DATA SUPPLIED.