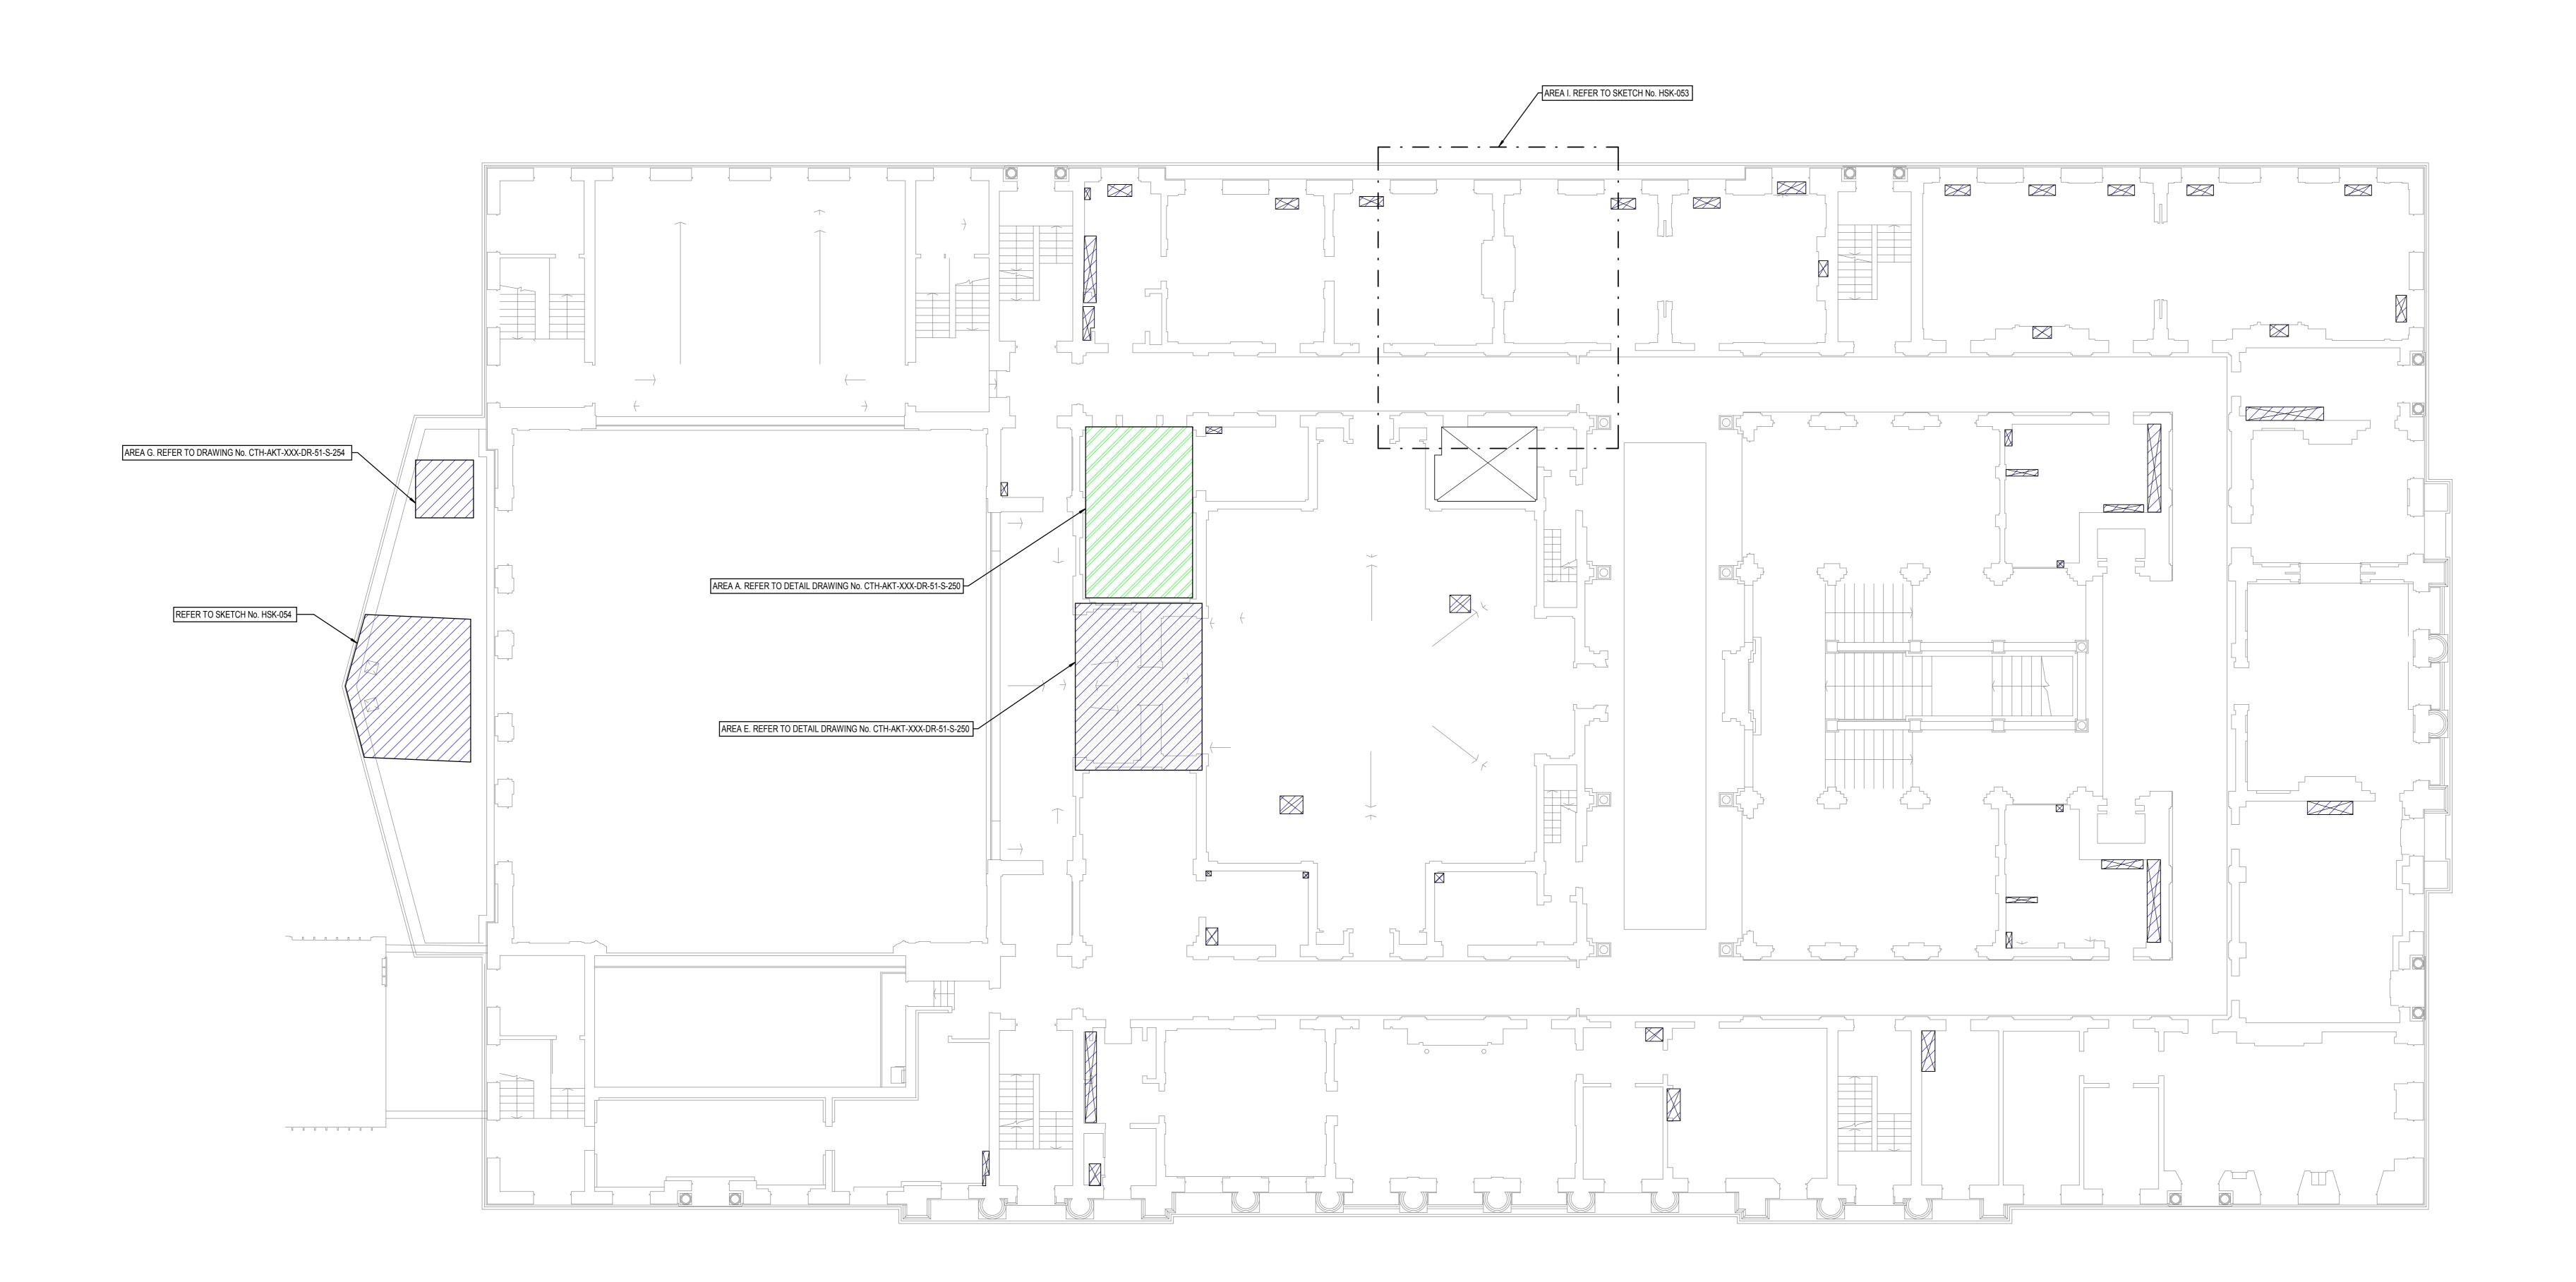

STRUCTURAL WORKS

DEMOLITION AND NEW BUILD
NEW BUILD
DEMOLITION

<u>KE</u>

\_\_ \_ \_ \_ DENOTES ASSUMED EXISTING FOUNDATION LAYOUT

P 2 20.03.19 ISSUED FOR STAGE 3 SH EA
P 1 19.02.19 ISSUED FOR COSTING JH EA
REV DATE DESCRIPTION BY CHKD

3. THIS DRAWING IS TO BE READ IN CONJUCTION WITH ALL RELEVANT ARCHITECTS AND ENGINEERS DRAWINGS AND SPECIFICATIONS.

STRUCTURAL WORKS DEMOLITION AND NEW BUILD NEW BUILD DEMOLITION

 
 P 2
 20.03.19
 ISSUED FOR STAGE 3

| STRUCTURAL WORKS |                          |
|------------------|--------------------------|
|                  | DEMOLITION AND NEW BUILD |
|                  | NEW BUILD                |
|                  | DEMOLITION               |

DEMOLITION AND NEW BUILD

NEW BUILD

DEMOLITION

1. DO NOT SCALE FROM THIS DRAWING. 2. ALL DIMENSIONS ARE IN MILLIMETRES (mm) AND ALL LEVELS

LEVEL 03 KEY PLAN
1:100

FOR THE EXTENT OF STRUCTURAL

INTERVENTIONS TO INCORPORATE MEP BWH REQUIREMENTS, REFER TO HSK-048