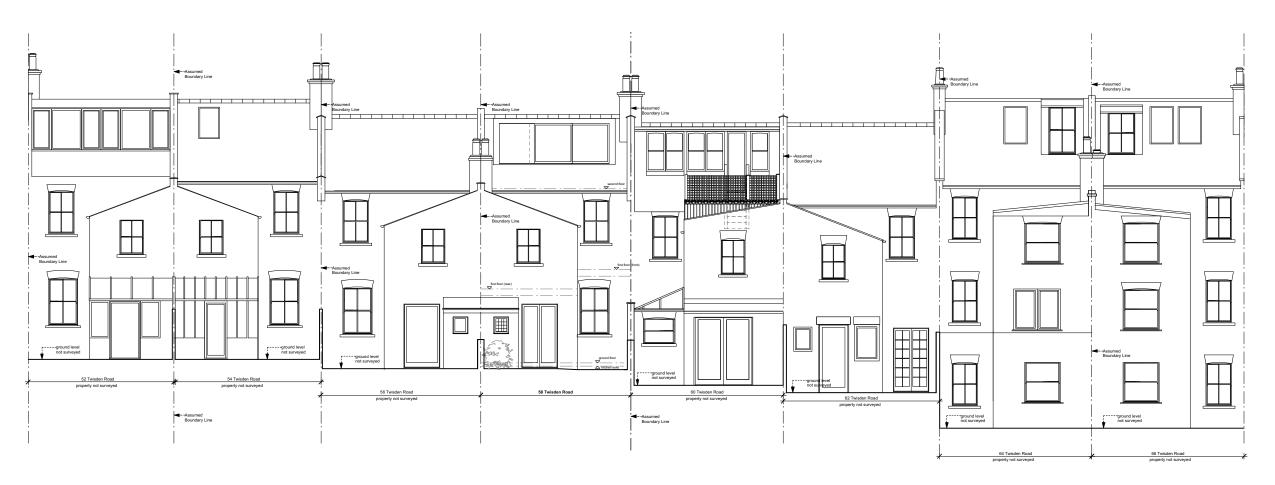

/02/101





# PROPOSED LOFT



PROPOSED ROOF PLAN

# WILLIAM TOZER

18.02.19

26.04.19

12.04.19

22.03.19

В

# STATUS For Information

All dimensions to be checked on site.

Do not scale, except for planning purposes

Wolpert Residence 58 Twisden Road, London, NW5 1DN

# loft and roof plans

proposed

SCALE: 1:100 @ A3 1:50 @ A1

March 2019

A/02/102







PROPOSED REAR ELEVATION





# WILLIAM TOZER a s s o c i a t e s

18.02.19

# STATUS For Information

This drawing to be read in conjunction with all consultants information.

All dimensions to be checked on site.
Do not scale, except for planning purposes

226

Wolpert Residence
58 Twisden Road, London, NW5 1DN

DRAWING
TITLE

Side Elevation
proposed

SCALE: 1:100 @ A3

DATE: M

March 2019

A/02/104



26.04.19

12.04.19

22.03.19



TWISDEN ROAD STREET ELEVATION