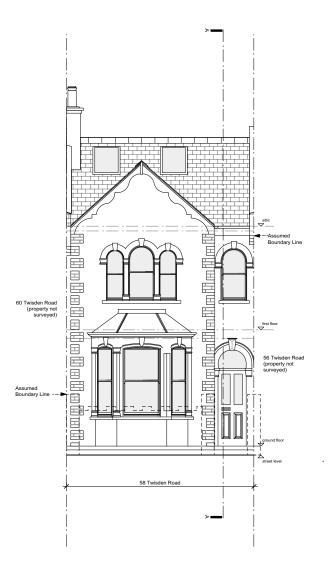

mation<br>-client | 12.04.19 |
|   | stage 2: concept design<br>-issued for information<br>-client | 22.03.19 |

18.02.19

PRAWING STATUS For Information

This drawing to be read in conjunction with all consultants information.

All dimensions to be checked on site. Do not scale, except for planning purposes

226

Wolpert Residence 58 Twisden Road, London, NW5 1DN

floor plans – ground and first proposed

1:100 @ A3 1:50 @ A1 March 2019

A/02/101





# PROPOSED LOFT



PROPOSED ROOF PLAN

# WILLIAM TOZER

18.02.19

26.04.19

12.04.19

22.03.19

В

# STATUS For Information

All dimensions to be checked on site.

Do not scale, except for planning purposes

Wolpert Residence 58 Twisden Road, London, NW5 1DN

# loft and roof plans

proposed

SCALE: 1:100 @ A3 1:50 @ A1

March 2019

A/02/102







PROPOSED REAR ELEVATION





# WILLIAM TOZER a s s o c i a t e s

18.02.19

# STATUS For Information

This drawing to be read in conjunction with all consultants information.

All dimensions to be checked on site.
Do not scale, except for planning purposes

226

Wolpert Residence
58 Twisden Road, London, NW5 1DN

DRAWING
TITLE

Side Elevation
proposed

SCALE: 1:100 @ A3

DATE: M

March 2019

A/02/104



26.04.19

12.04.19

22.03.19



TWISDEN ROAD STREET ELEVATION