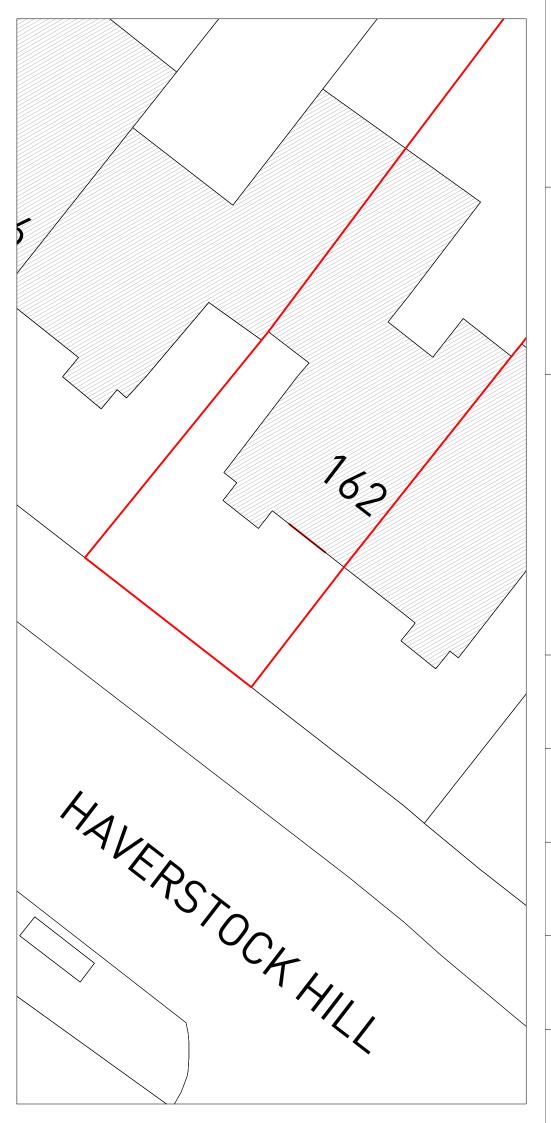

SCALE

ORIENTATION

1:200@A4

0 0.5m 1m 2m 3m 4m

**PROJECT** 

555\_FLAT 3,162 Haverstock Hill

**DRAWING STATUS** 

## **PLANNING**

DRAWING TITLE

SITE PLAN

DRAWING NUMBER

DATE

555\_00-SP

19/04/2019