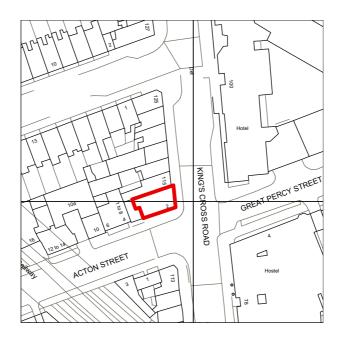

## © gpad london ltd.

| PROJECT 2 ACTON STREET LONDON WC1X 9NA |          |                   |              |      | DRAWING TITLE  EXISTING SITE PLAN                     |                                   |
|----------------------------------------|----------|-------------------|--------------|------|-------------------------------------------------------|-----------------------------------|
| RFM CONSTRUCTION MANAGEMENT            |          |                   |              |      | gpad                                                  | architecture & interior design    |
| SCALE 1:1250                           |          | DATE <b>04/19</b> | DWG BY CT    | REV. | T: 020 7549 2133                                      | 2nd Floor                         |
| CHCKD.                                 | JW DWG N | 637-EX            | <b>C-010</b> | _    | E: info@gpadlondonltd.com<br>W: www.gpadlondonltd.com | 130 Old Street<br>London EC1V 9BD |