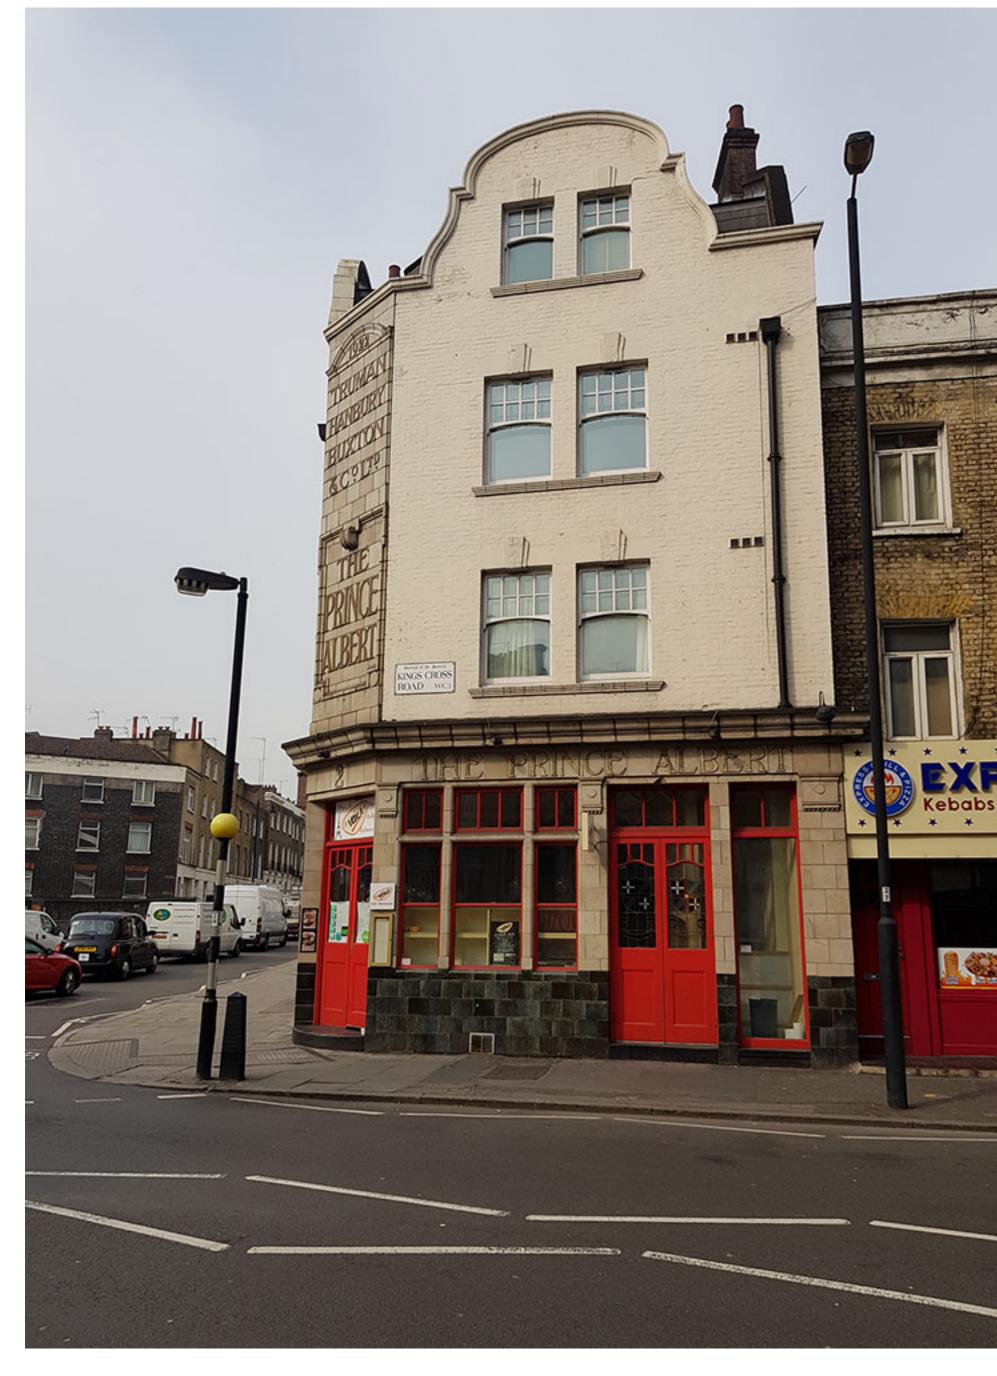

## **EXISTING SITE PHOTOS**

JUNCTION BETWEEN ACTON STREET AND KING'S CROSS ROAD