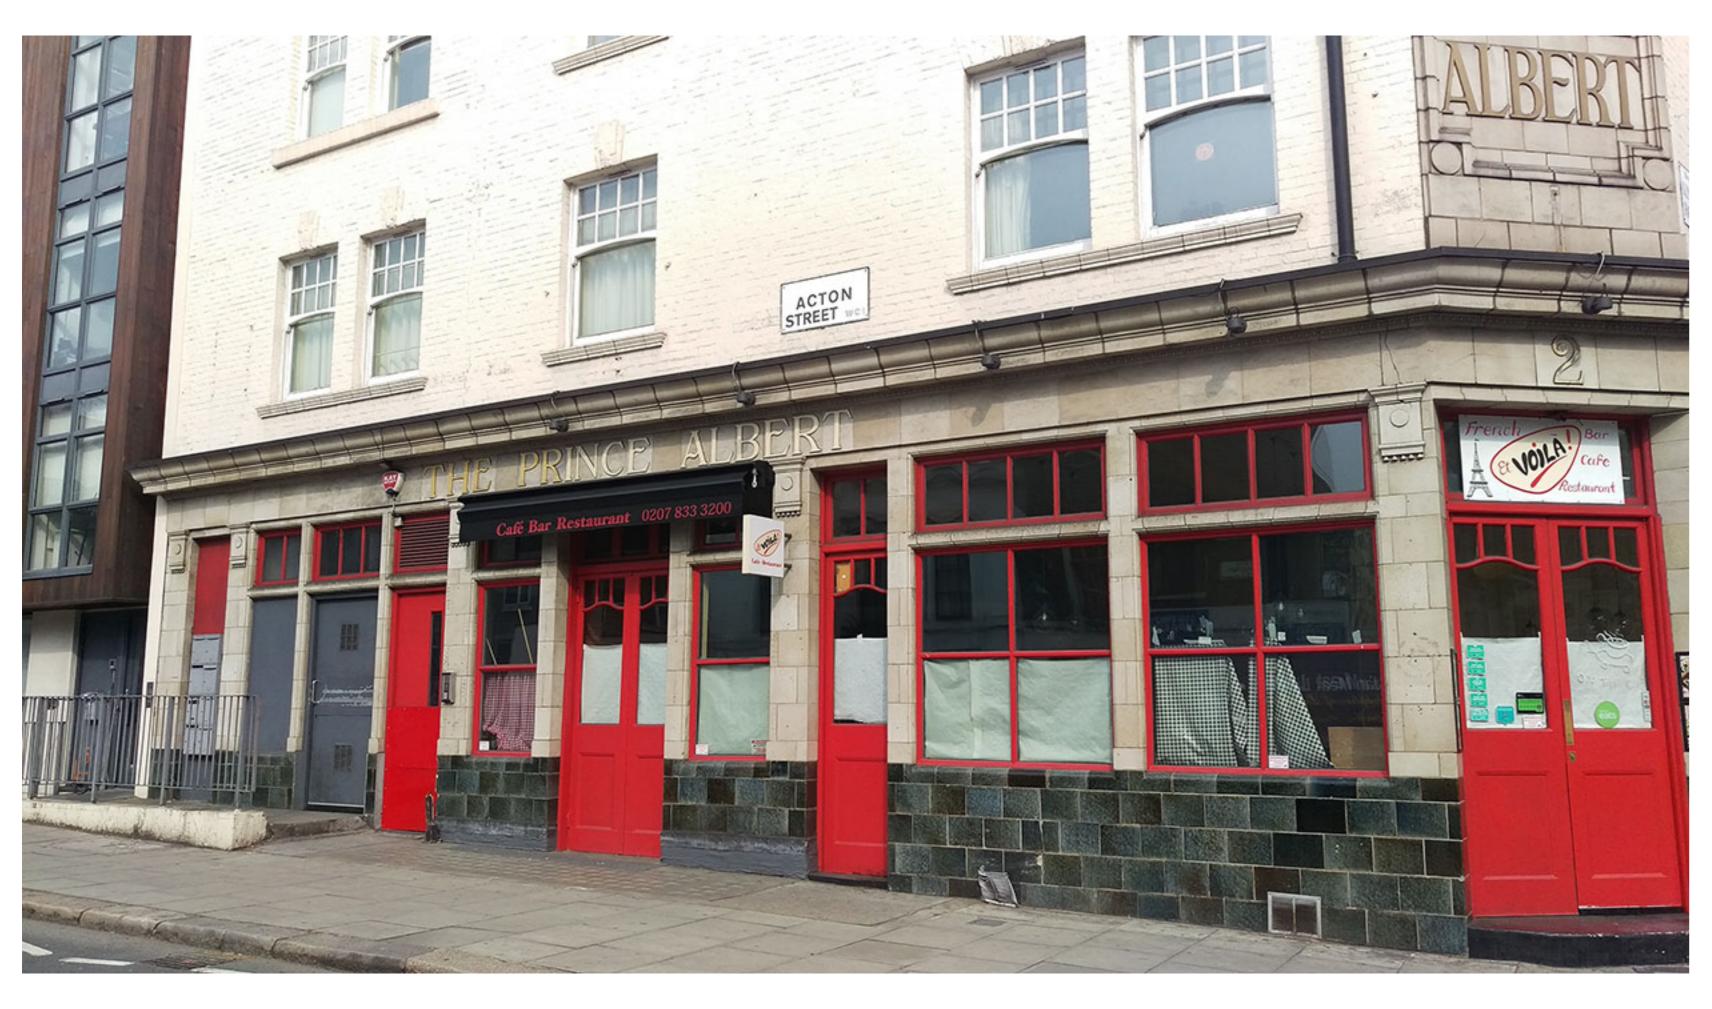

## **EXISTING SITE PHOTOS**

JUNCTION BETWEEN ACTON STREET AND KING'S CROSS ROAD