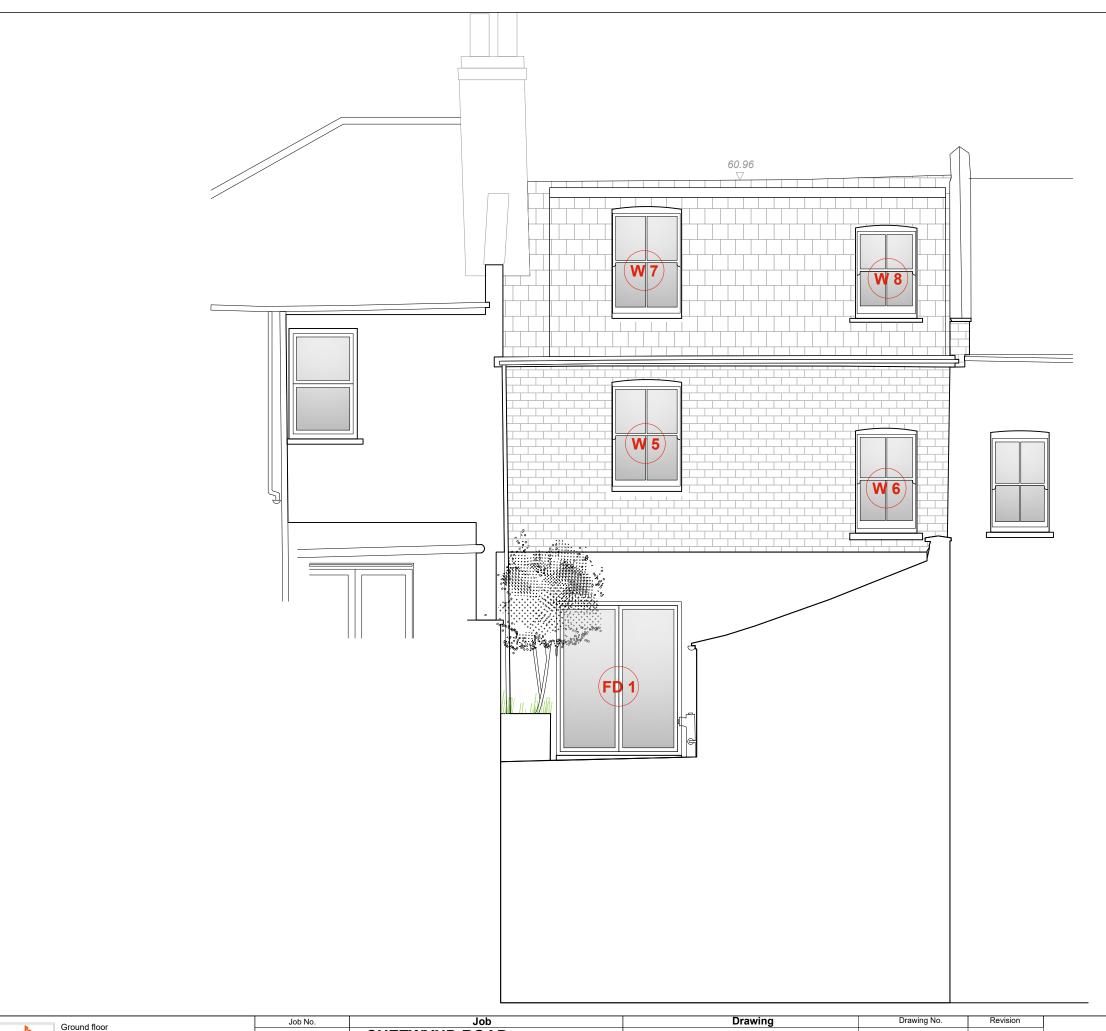

| IC.       | Ground floor<br>7 Progress Business Centre<br>Whittle Parkway | Job No.    | Job               | Drawing                 | Drawin     | ig No. | Revision |     |
|-----------|---------------------------------------------------------------|------------|-------------------|-------------------------|------------|--------|----------|-----|
|           |                                                               | 19/CRT     |                   | PROPOSED REAR ELEVATION | CRT/PL/201 |        |          | 0m  |
|           | Burnham SL1 6DQ                                               | Date       |                   | NORTH WEST              | Drn        | Chk    |          | PAP |
| RCHITECTS | England<br>usl@uslarchitects.co.uk                            | 18/04/2019 | London<br>NW5 1BX |                         | CD         | BK     |          |     |