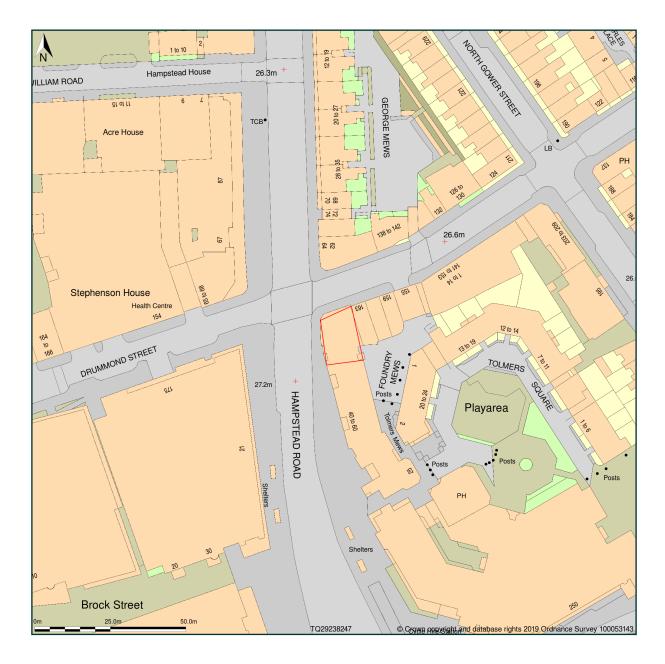

## Camden Peoples Theatre, 58-60, Hampstead Road, London, Camden, NW1 2PY

Site Plan shows area bounded by: 529135.94, 182373.83 529335.94, 182573.83 (at a scale of 1:1250), OSGridRef: TQ29238247. The representation of a road, track or path is no evidence of a right of way. The representation of features as lines is no evidence of a property boundary.

Produced on 17th Apr 2019 from the Ordnance Survey National Geographic Database and incorporating surveyed revision available at this date. Reproduction in whole or part is prohibited without the prior permission of Ordnance Survey. © Crown copyright 2019. Supplied by www.buyaplan.co.uk a licensed Ordnance Survey partner (100053143). Unique plan reference: #00413625-EF750F