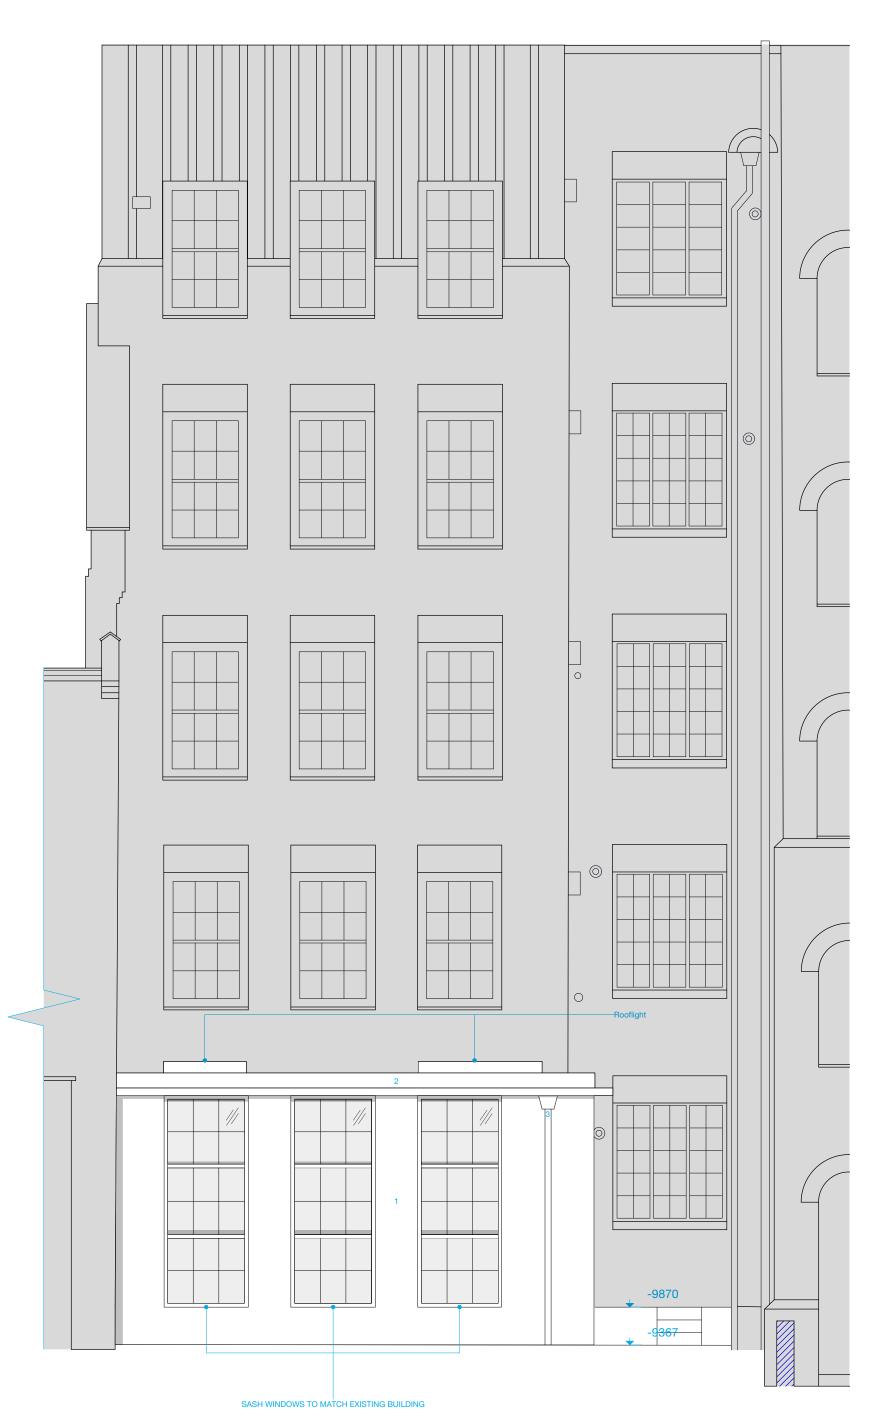

## NOTES:

- MATERIALS / 1-BRICK TO MATCH EXISTING 2-LEAD FLASHING 3-BLACK CAST IRON DOWNPIPE

1.0 2.5 M

Ma MITZMAN architects llp

020 7722 8525 mail@mitzmanarchitects.com Sharpleshall Street www.mitzmanarchitects.com

Unit 1 Primrose Mews London NW1 8YW

CLIENT Mr. Alan Craig

PROJECT
Flat 1, Sussex House, Glenilla Road, NW3 4AU, London.

SHEET TITLE
Proposed Rear Elevation (SW)

**SCALE** 1:50

FILE REFERENCE 294-A-E-Bldg DATE CREATED 20/11/18

DRAWING NUMBER REVISION 294-DWG-121 P2