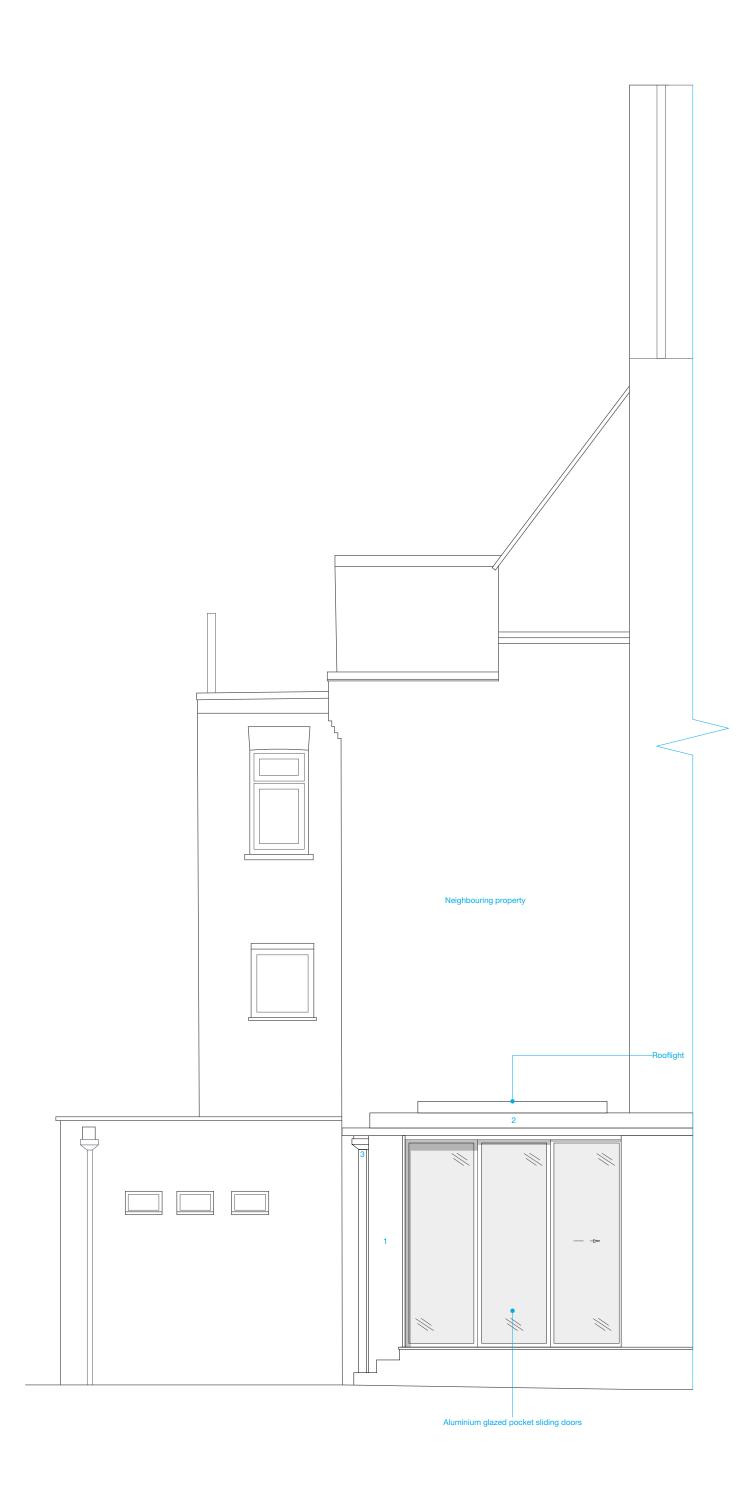

## NOTES:

- MATERIALS / 1-BRICK TO MATCH EXISTING 2-LEAD FLASHING 3-BLACK CAST IRON DOWNPIPE

www.mitzmanarchitects.com London NW1 8YW

CLIENT Mr. Alan Craig

PROJECT
Flat 1, Sussex House, Glenilla Road, NW3 4AU, London.

SHEET TITLE
Proposed Side Elevation (SE)

**SCALE** 1:50

FILE REFERENCE 294-A-E-Bldg DATE CREATED 20/11/18

REVISION DRAWING NUMBER

294-DWG-120

P2