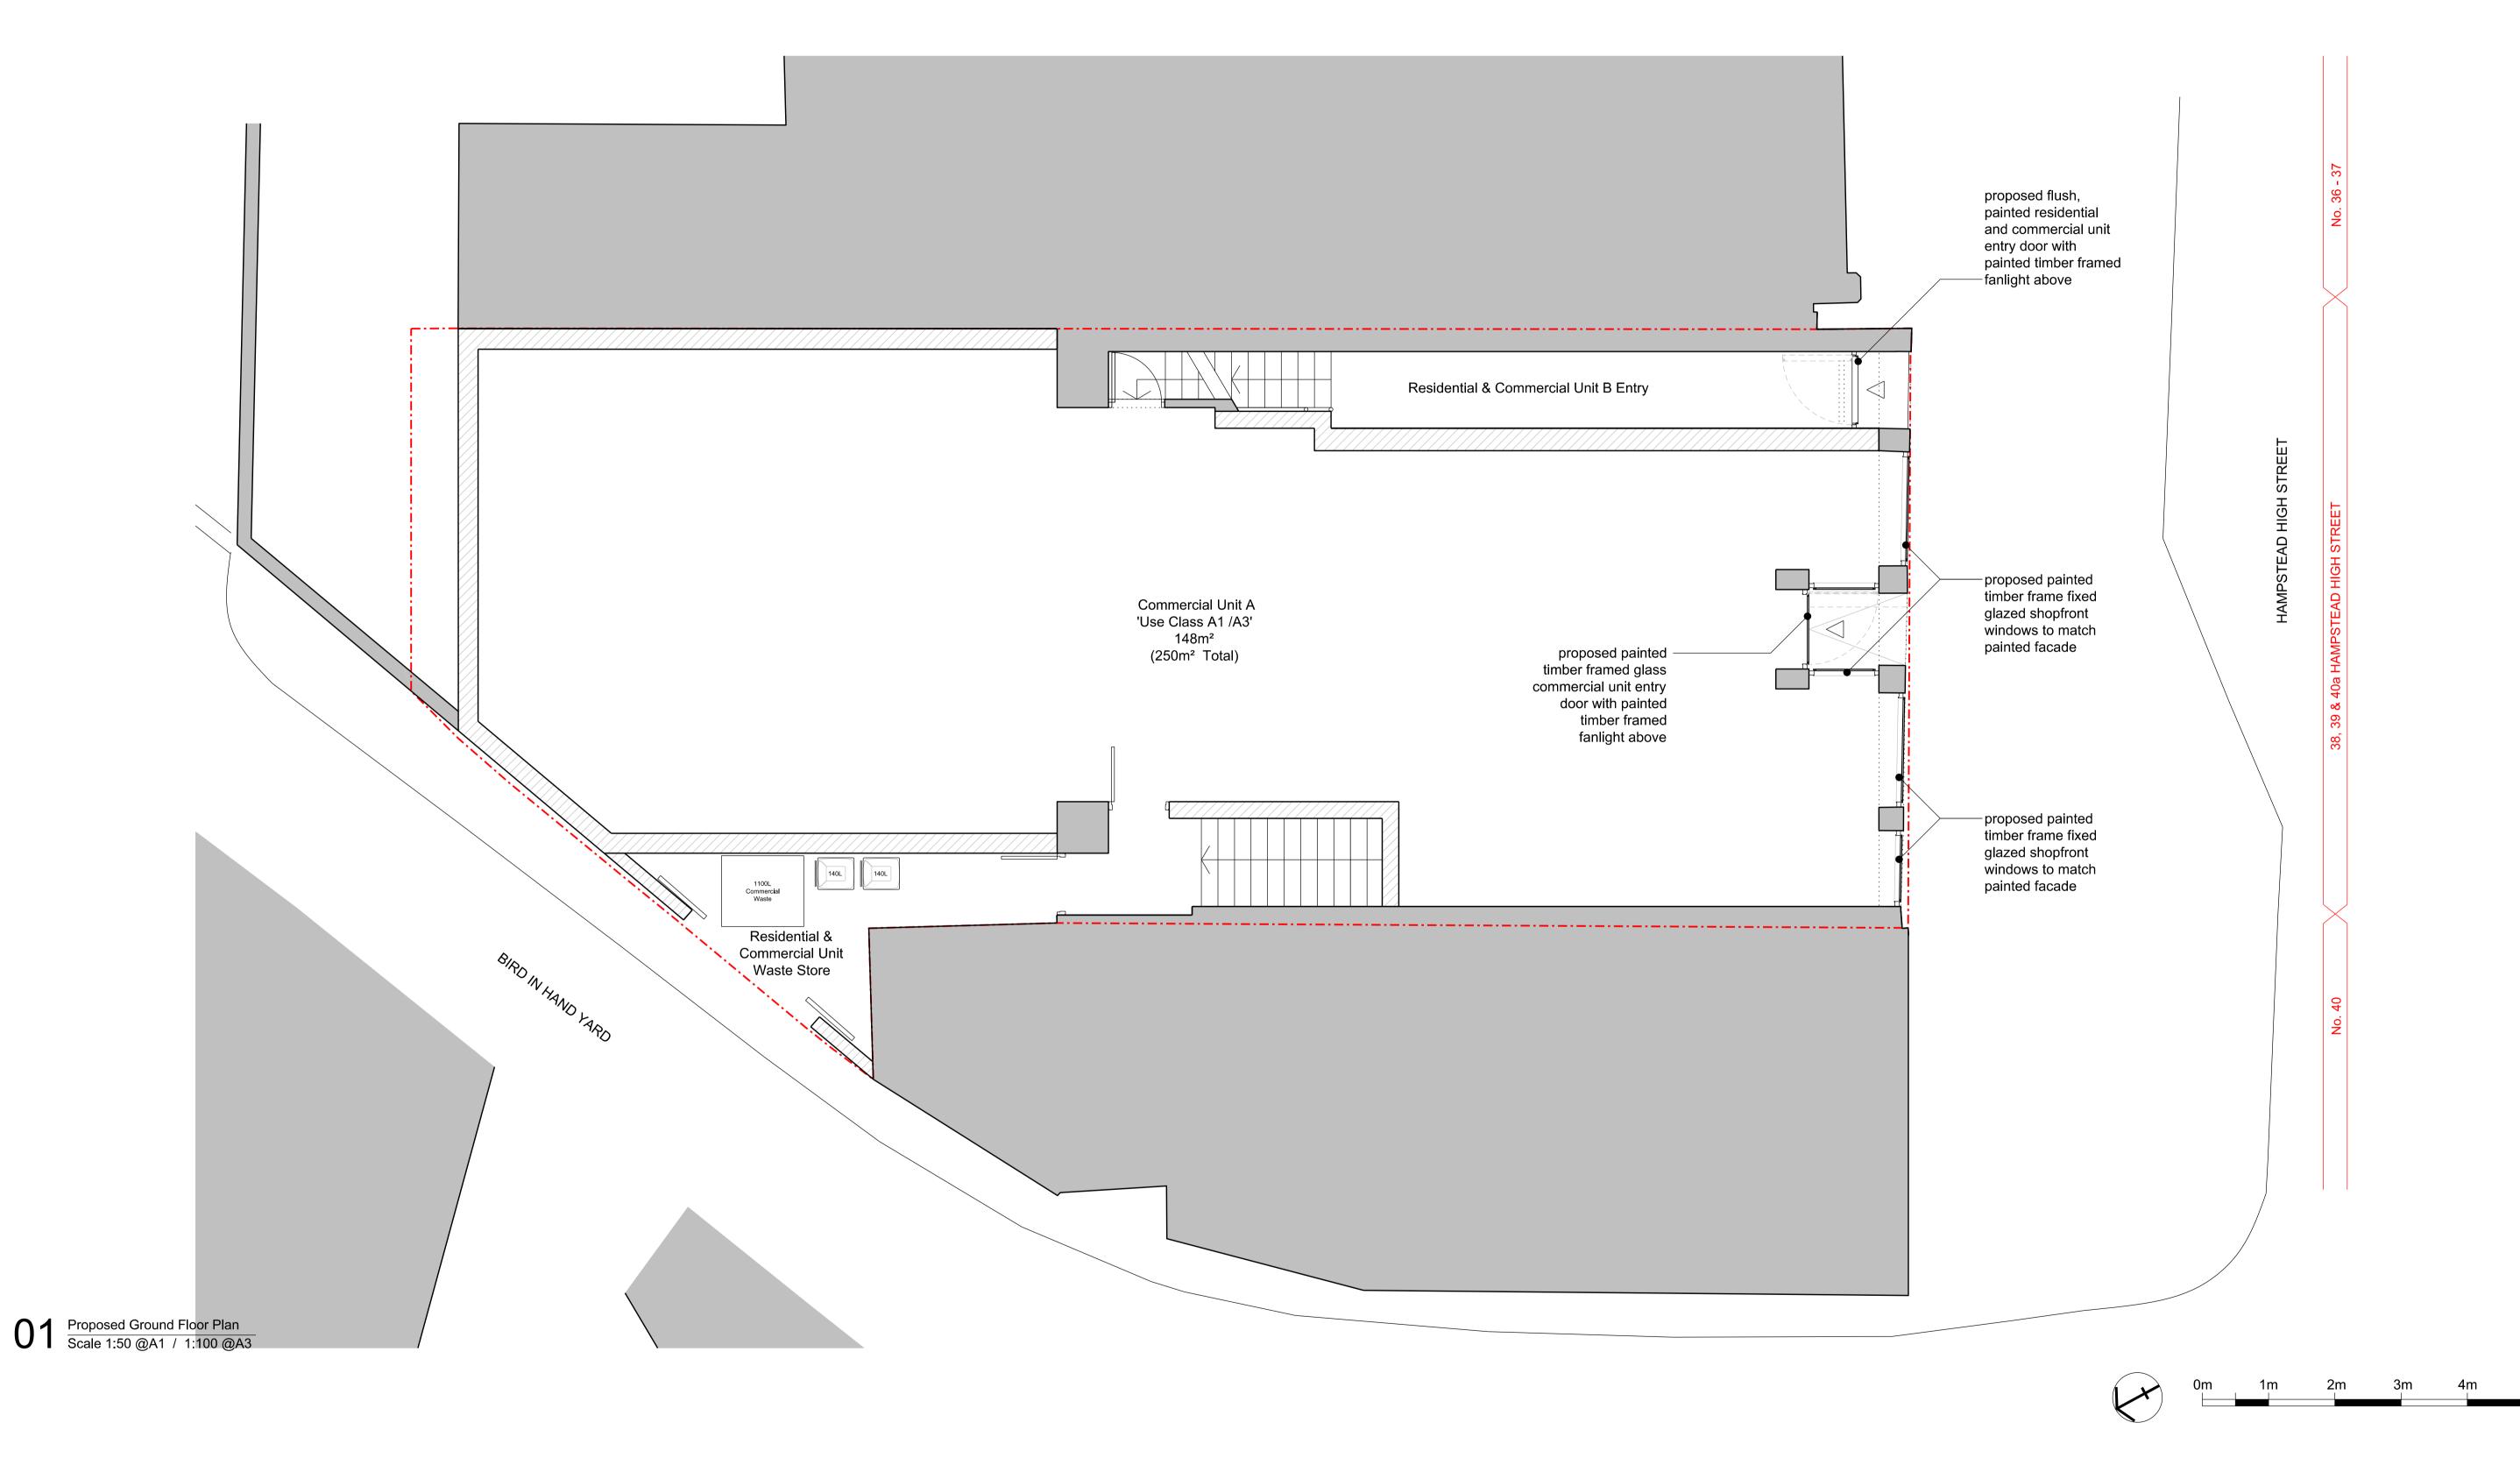

## **PATA**LAB

A1 / A3

10.04.2019

Paper Size

Date

Project 38,39 & 40a Hampstead High Street

Drawing Title Proposed Ground Floor Plan

PA-2-3010 **01** 

| Drawing Title | Proposed     | <b>Ground F</b> | loor Pla   |
|---------------|--------------|-----------------|------------|
| Scale         | 1:50 / 1:100 | Project No      | Drawing No |