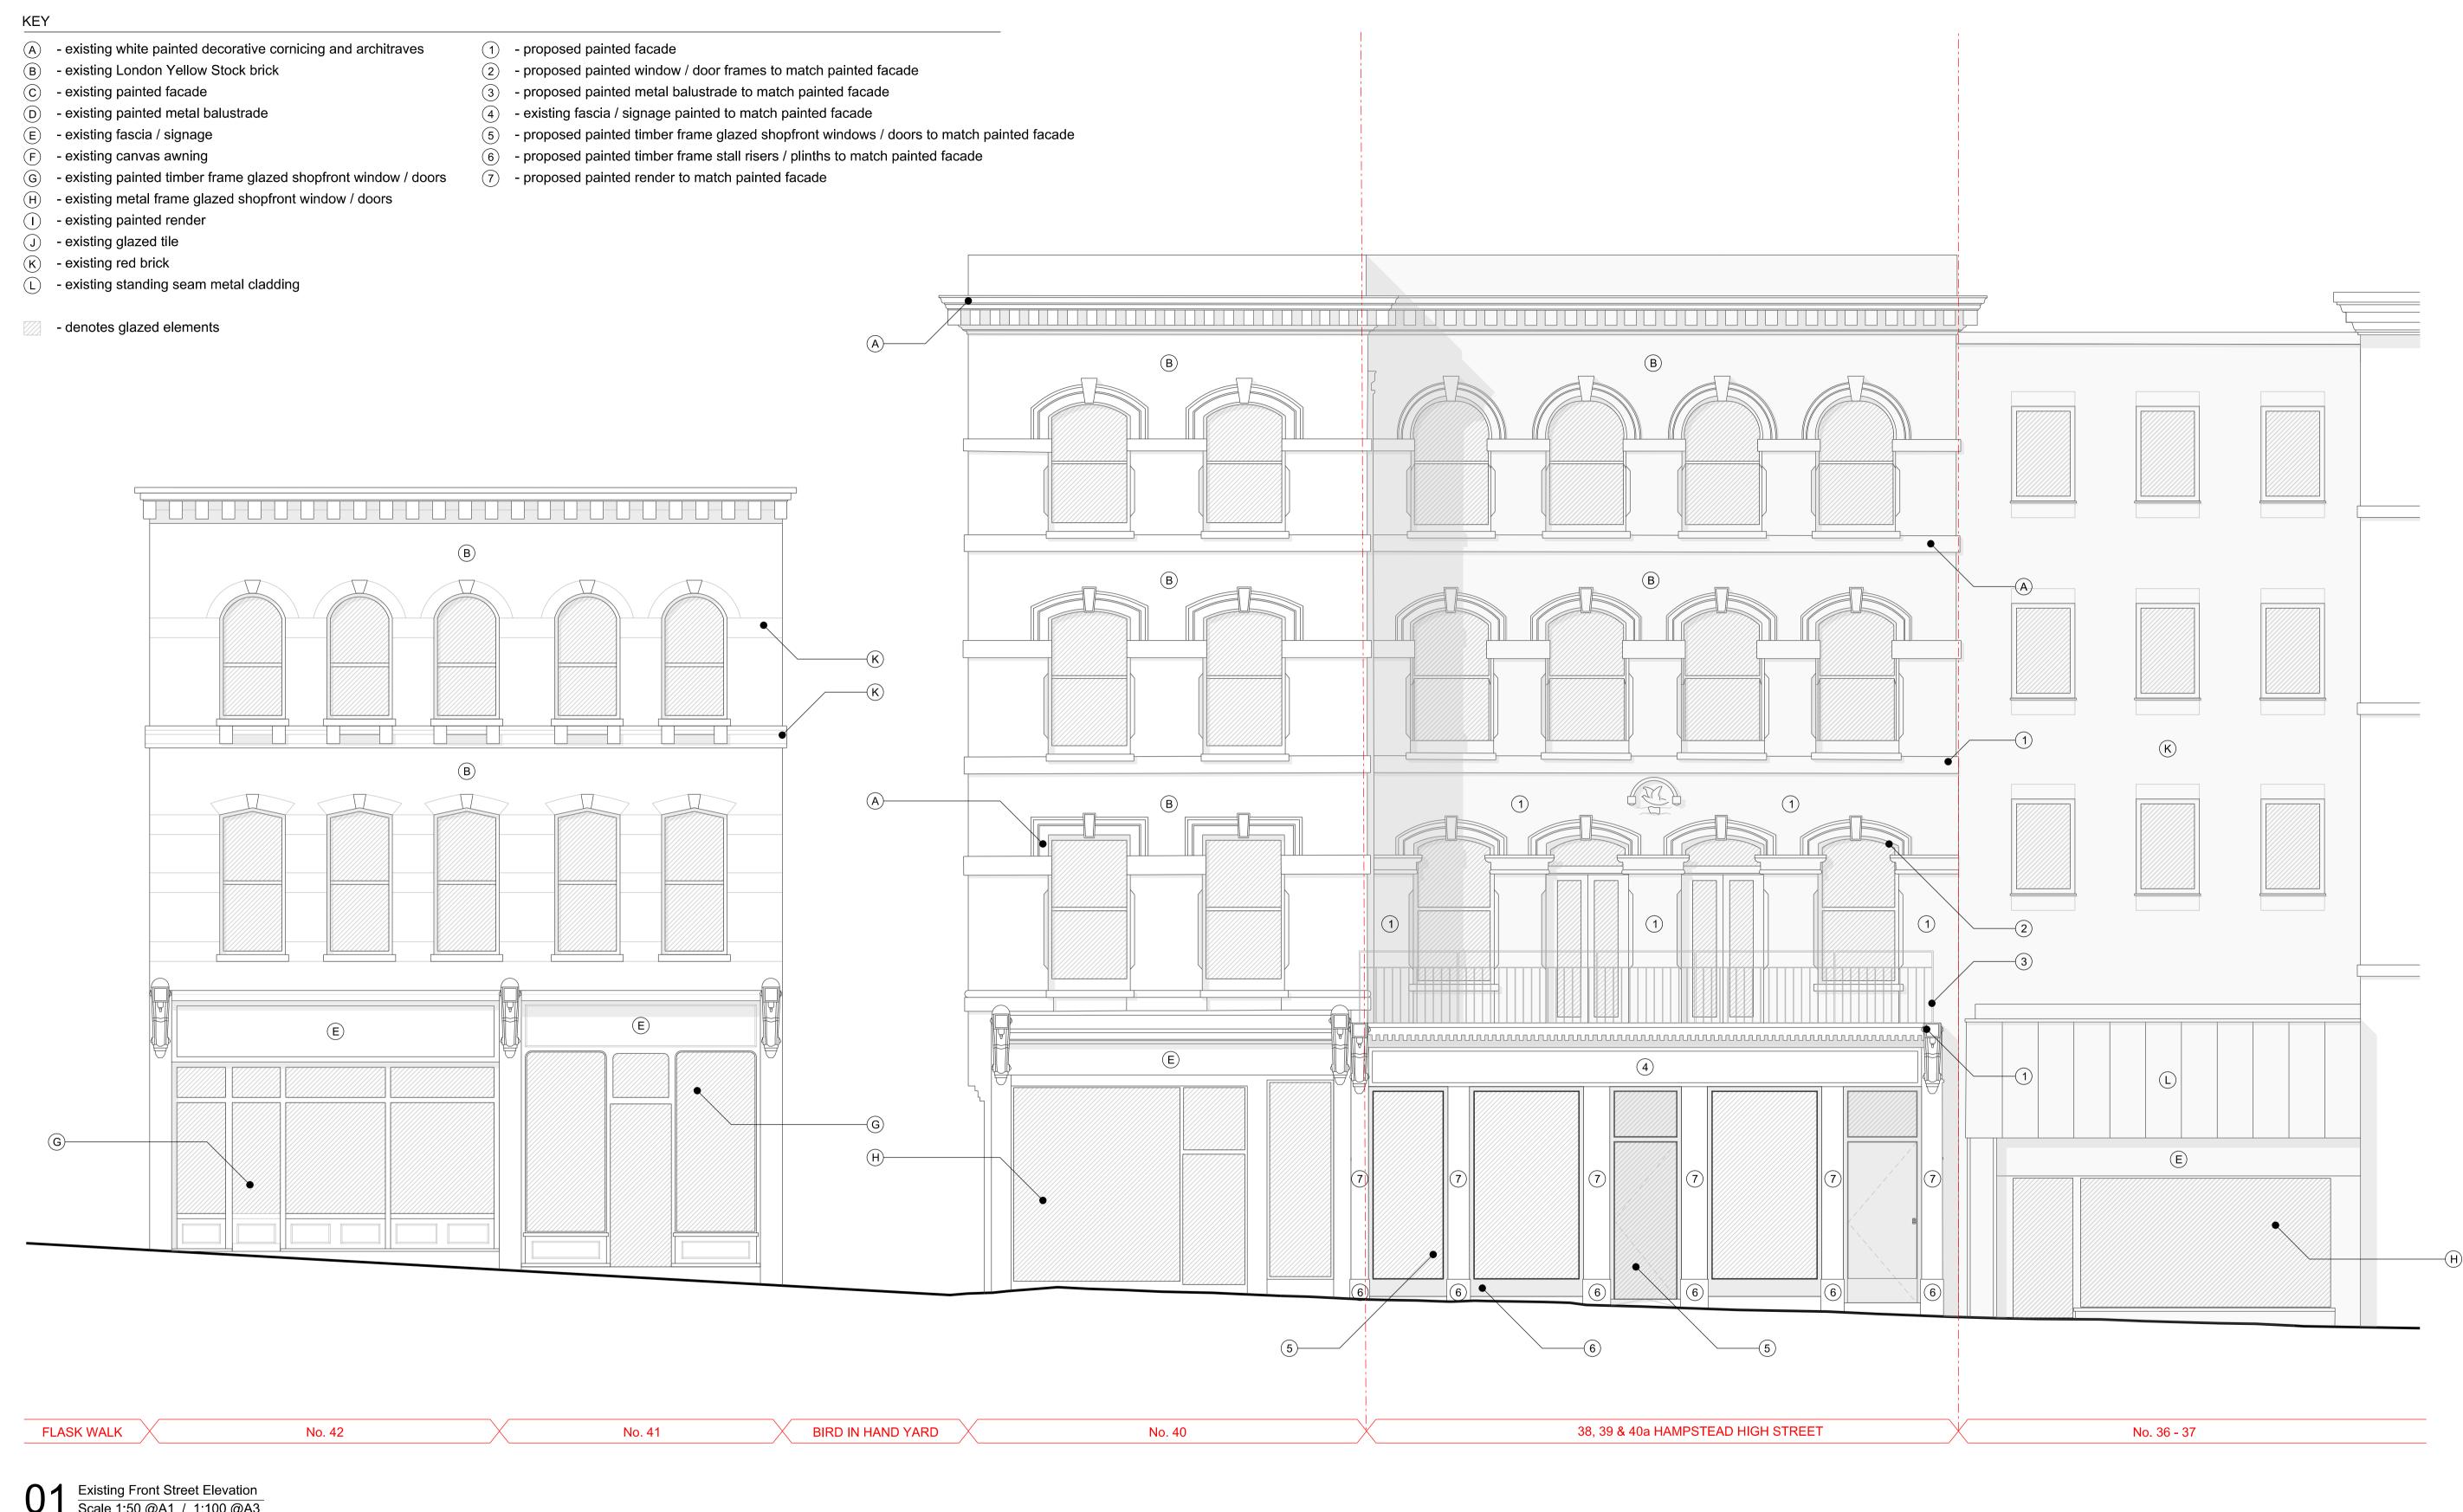

Existing Front Street Elevation
Scale 1:50 @A1 / 1:100 @A3

## **PATA**LAB

15 Garrett Street London EC1Y 0TY

p: +44 (0)20 7253 2036 w: www.patalab.com

e: info@patalab.com

Notes

DO NOT SCALE. Use figured dimensions only. ALL contractors are requested to check all dimensions on site before proceeding. All discrepancies to be notified in writing to PATALAB. Dimensions are in millimeters unless stated otherwise. All levels are in meters above AOD unless stated otherwise. No areas indicated, or areas calculated from this drawing should be used for valuation purposes or as the basis for development contracts. Copyright by PATALAB. All rights reserved including the

right of reproduction in whole or part, in any form or media.

Key Plan Client Mr & Mrs Hay Project 38, 39 & 40a Hampstead Hi