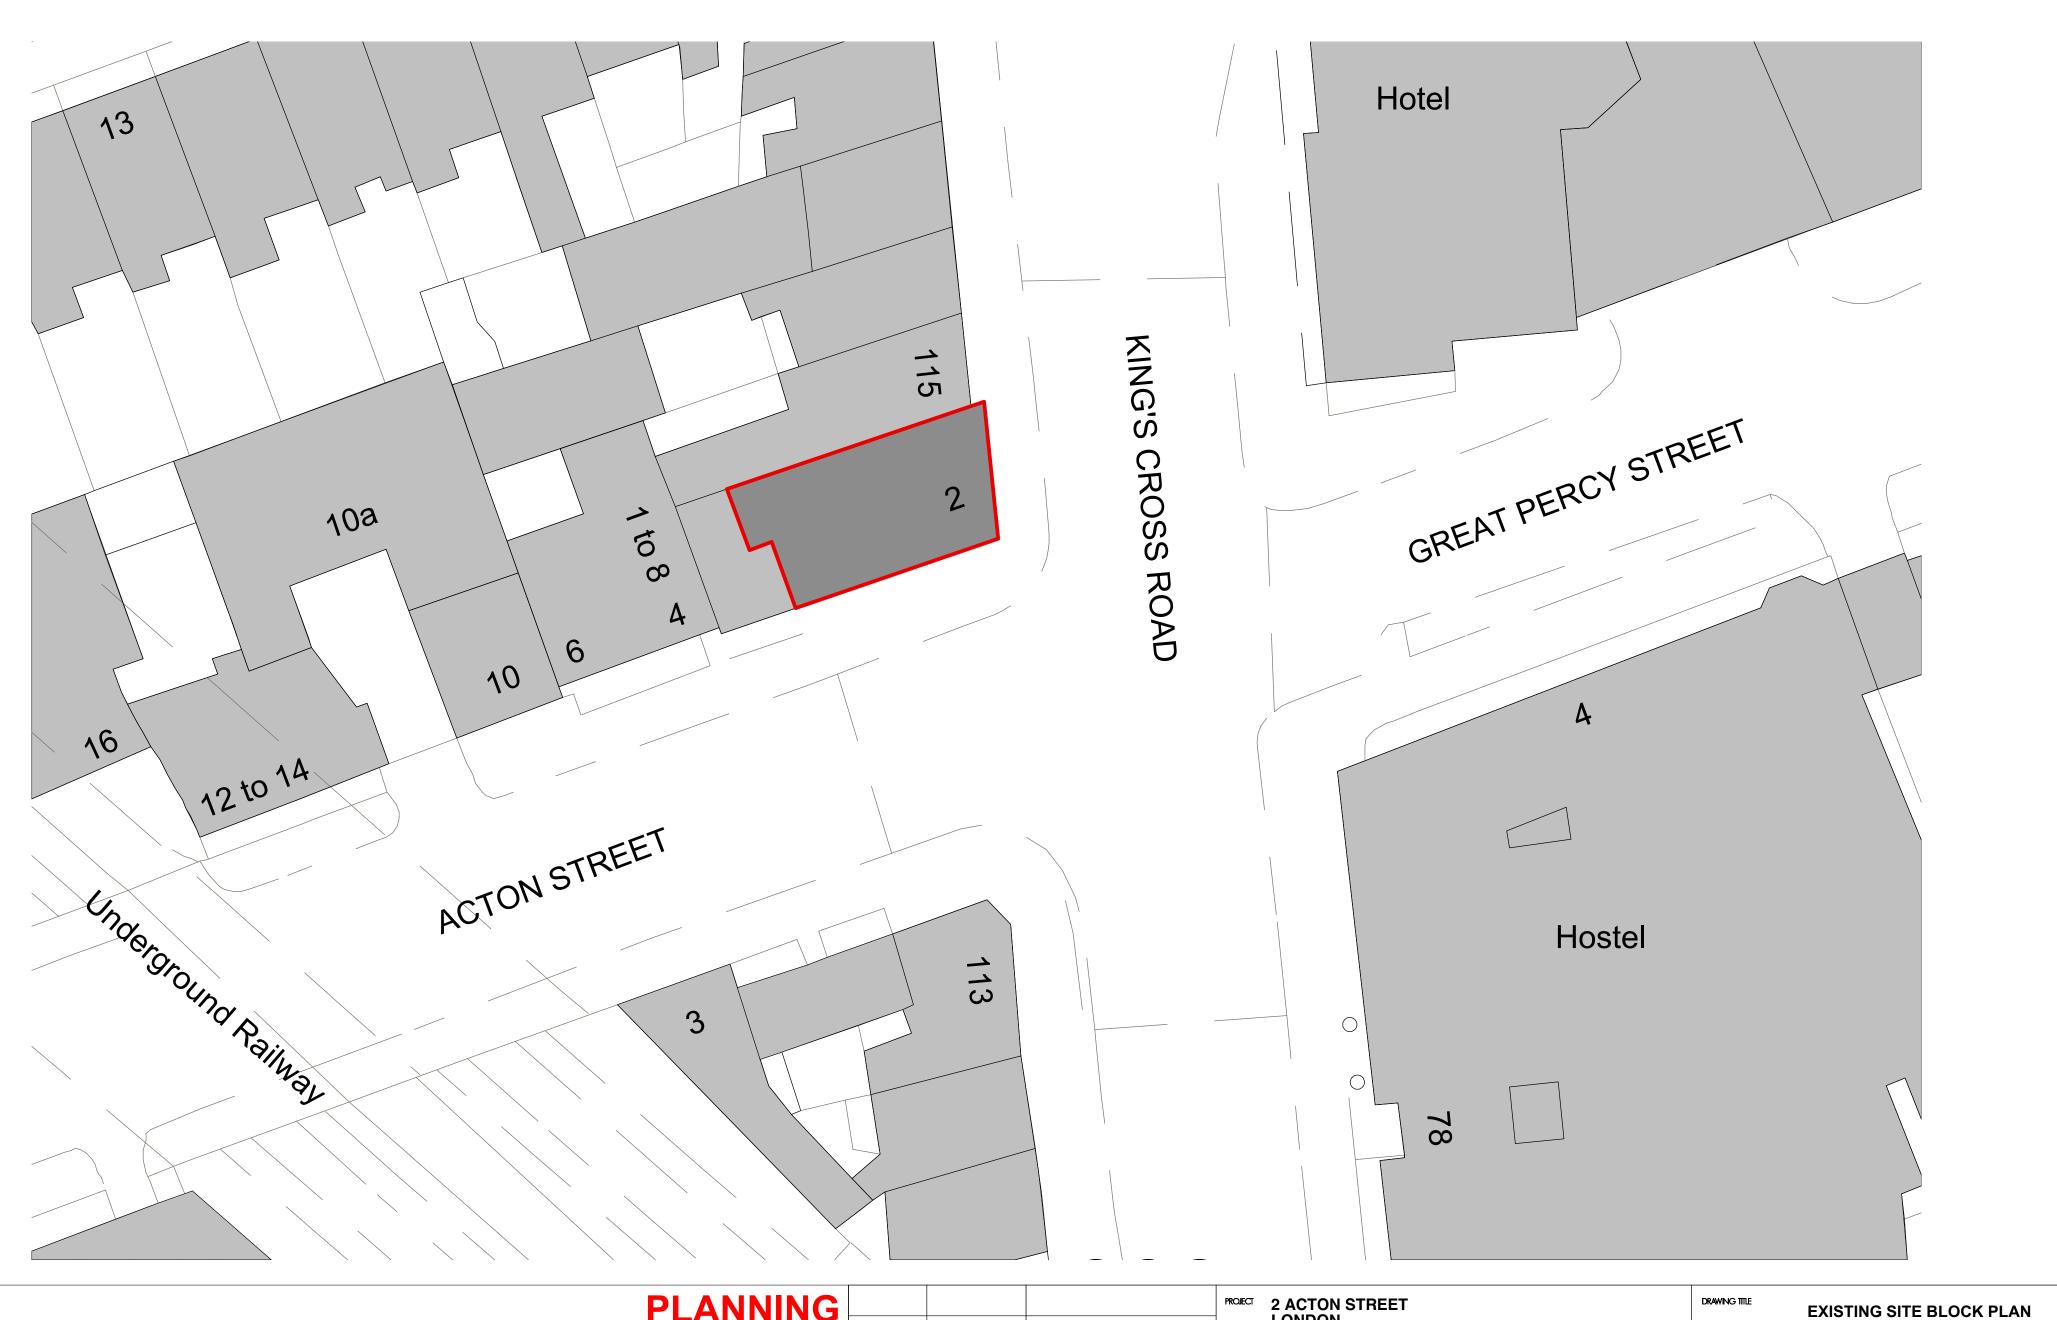

|                                                                                                                                                                                                                                  |          |          |        | LONDON<br>WC1X 9NA          |  |          |                          |                 | EXISTING SITE BLOCK PLAN |                                               |                             |
|----------------------------------------------------------------------------------------------------------------------------------------------------------------------------------------------------------------------------------|----------|----------|--------|-----------------------------|--|----------|--------------------------|-----------------|--------------------------|-----------------------------------------------|-----------------------------|
|                                                                                                                                                                                                                                  |          |          |        | RFM CONSTRUCTION MANAGEMENT |  |          |                          |                 |                          |                                               |                             |
| 0 0                                                                                                                                                                                                                              | 26/04/19 | Planning |        |                             |  |          |                          |                 |                          | architecture & interior design                |                             |
| This drawing is the copyright of <b>gpad london ht</b> Not to be reproduced, retained or disclosed to any<br>unauthorised person either wholly or in part without written permission.                                            |          |          | SCALE  | 1:200 @ A2                  |  | DATE 26/ | /04/19                   | DWG BY CT       | REV.                     | T: 020 7549 2133<br>E: info@gpadlondonltd.com | 2nd Floor<br>130 Old Street |
| contractor before commencement of any fabrication drawings or work whatsoever on site. Report any<br>discrepancies to the Architect immediately.<br>Drawings to be read in conjunction with relevant drawings and specification. |          |          | CHCKD. | JW DWG NO. 637-EX-011       |  | 0        | W: www.gpadlondonltd.com | London ECIV 9BD |                          |                                               |                             |