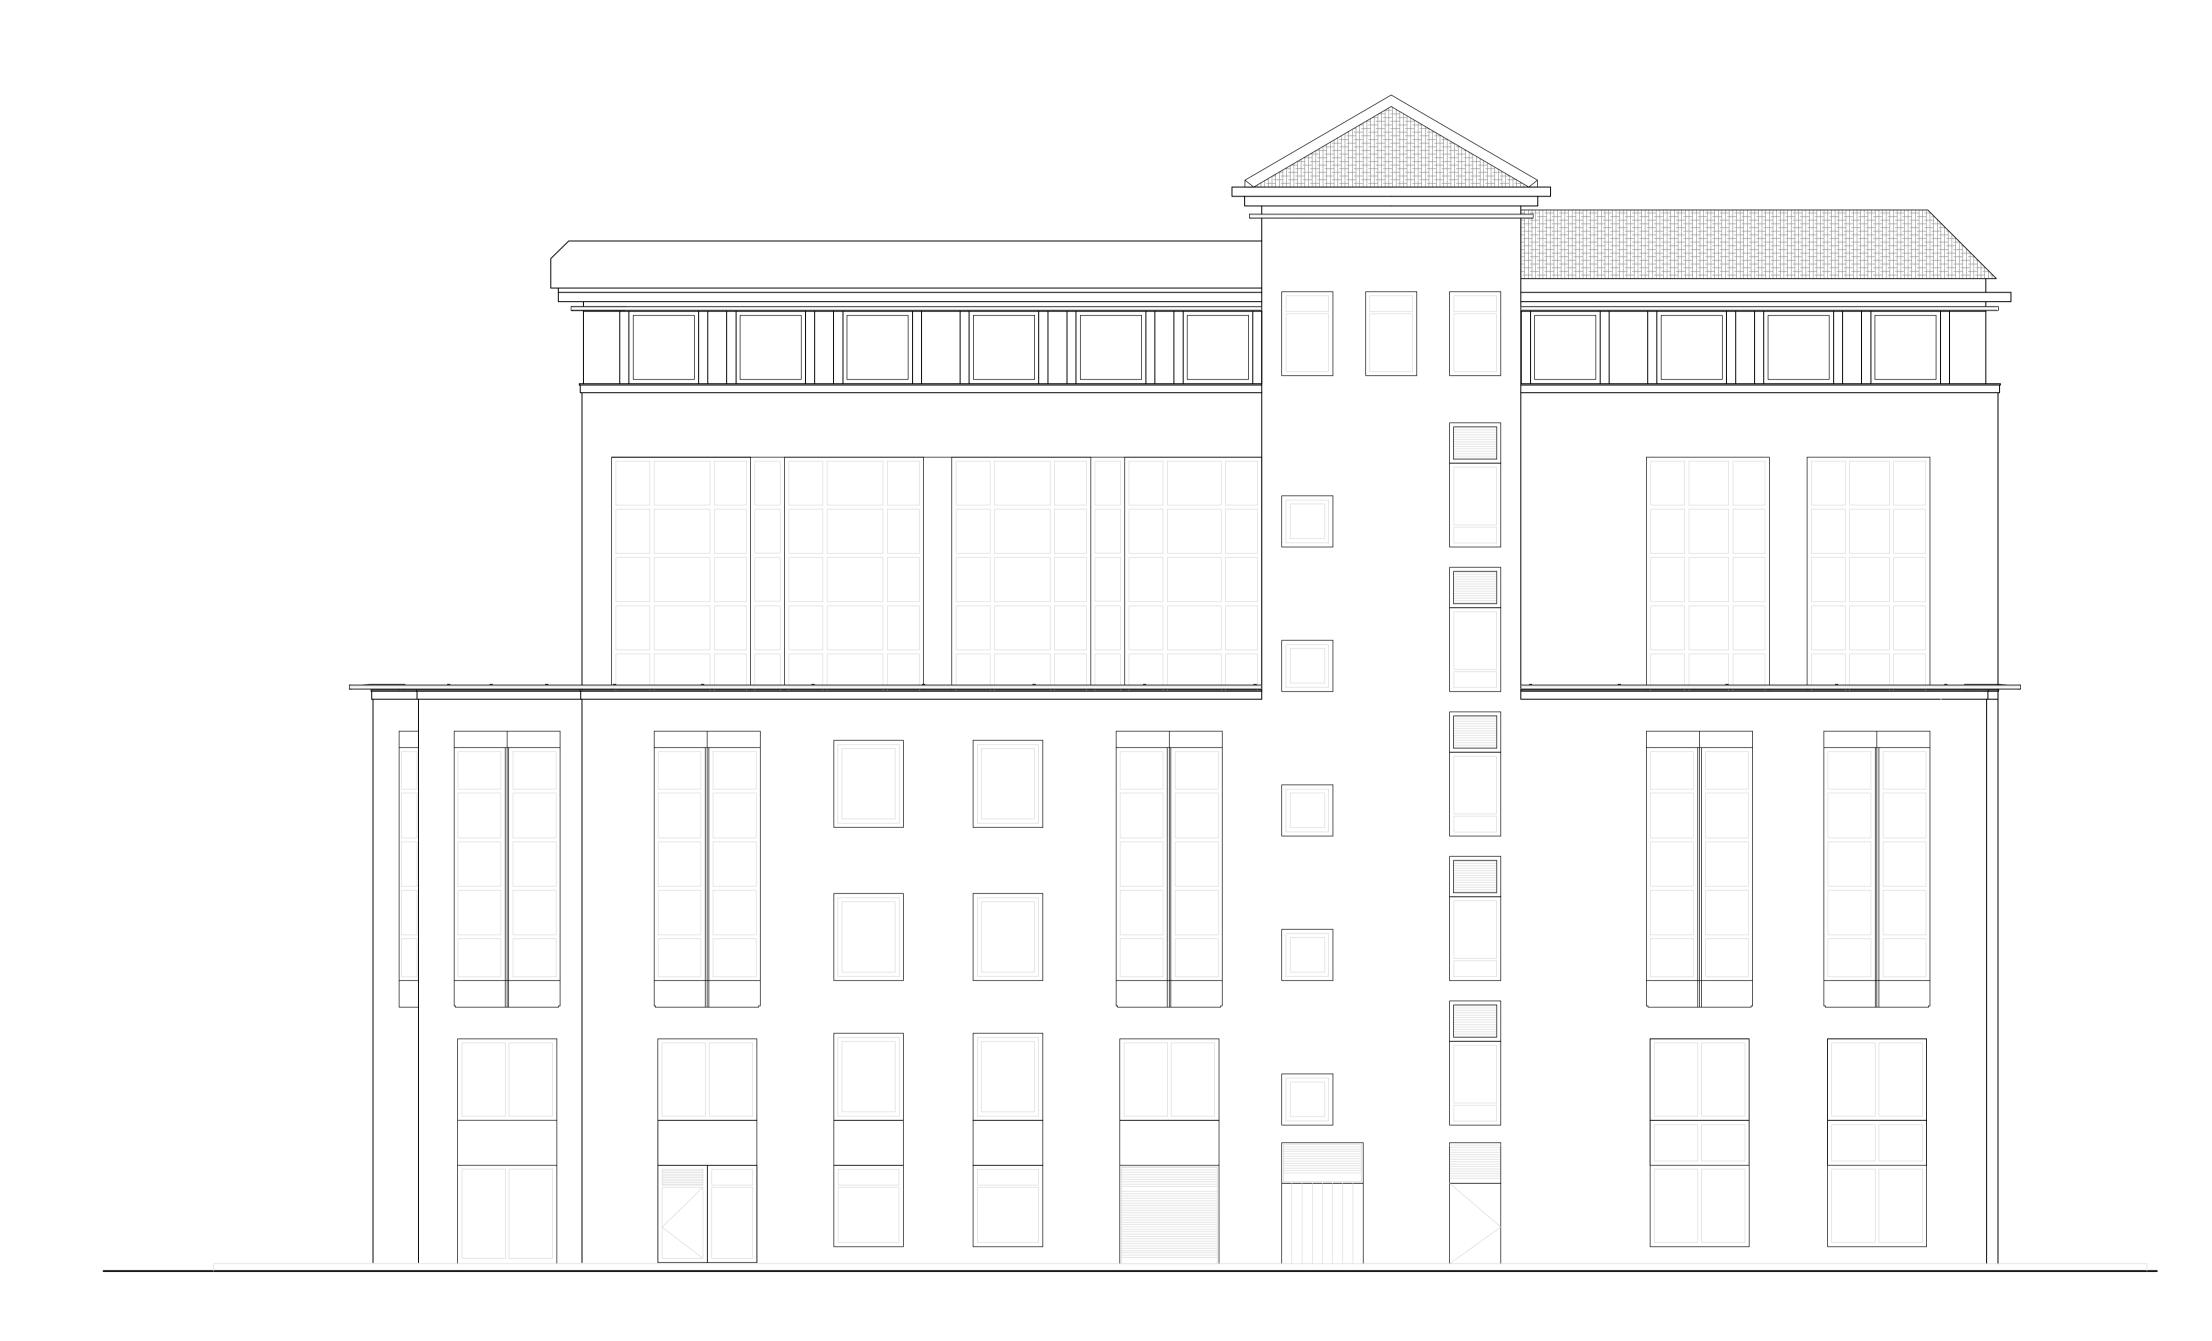

EXISTING FRONT ELEVATION

### Existing

## **Cayford Design**

| L. IIIIo@daylord.com |                          |  |
|----------------------|--------------------------|--|
| PROJECT              | TES HQ                   |  |
| TITLE                | Front Elevation - South  |  |
| DATE                 | 04/ 2019                 |  |
| SCALE                | 1:100 @ A1 / 1.200 at A3 |  |
| NUMBER               | 5376 - A102              |  |
|                      |                          |  |