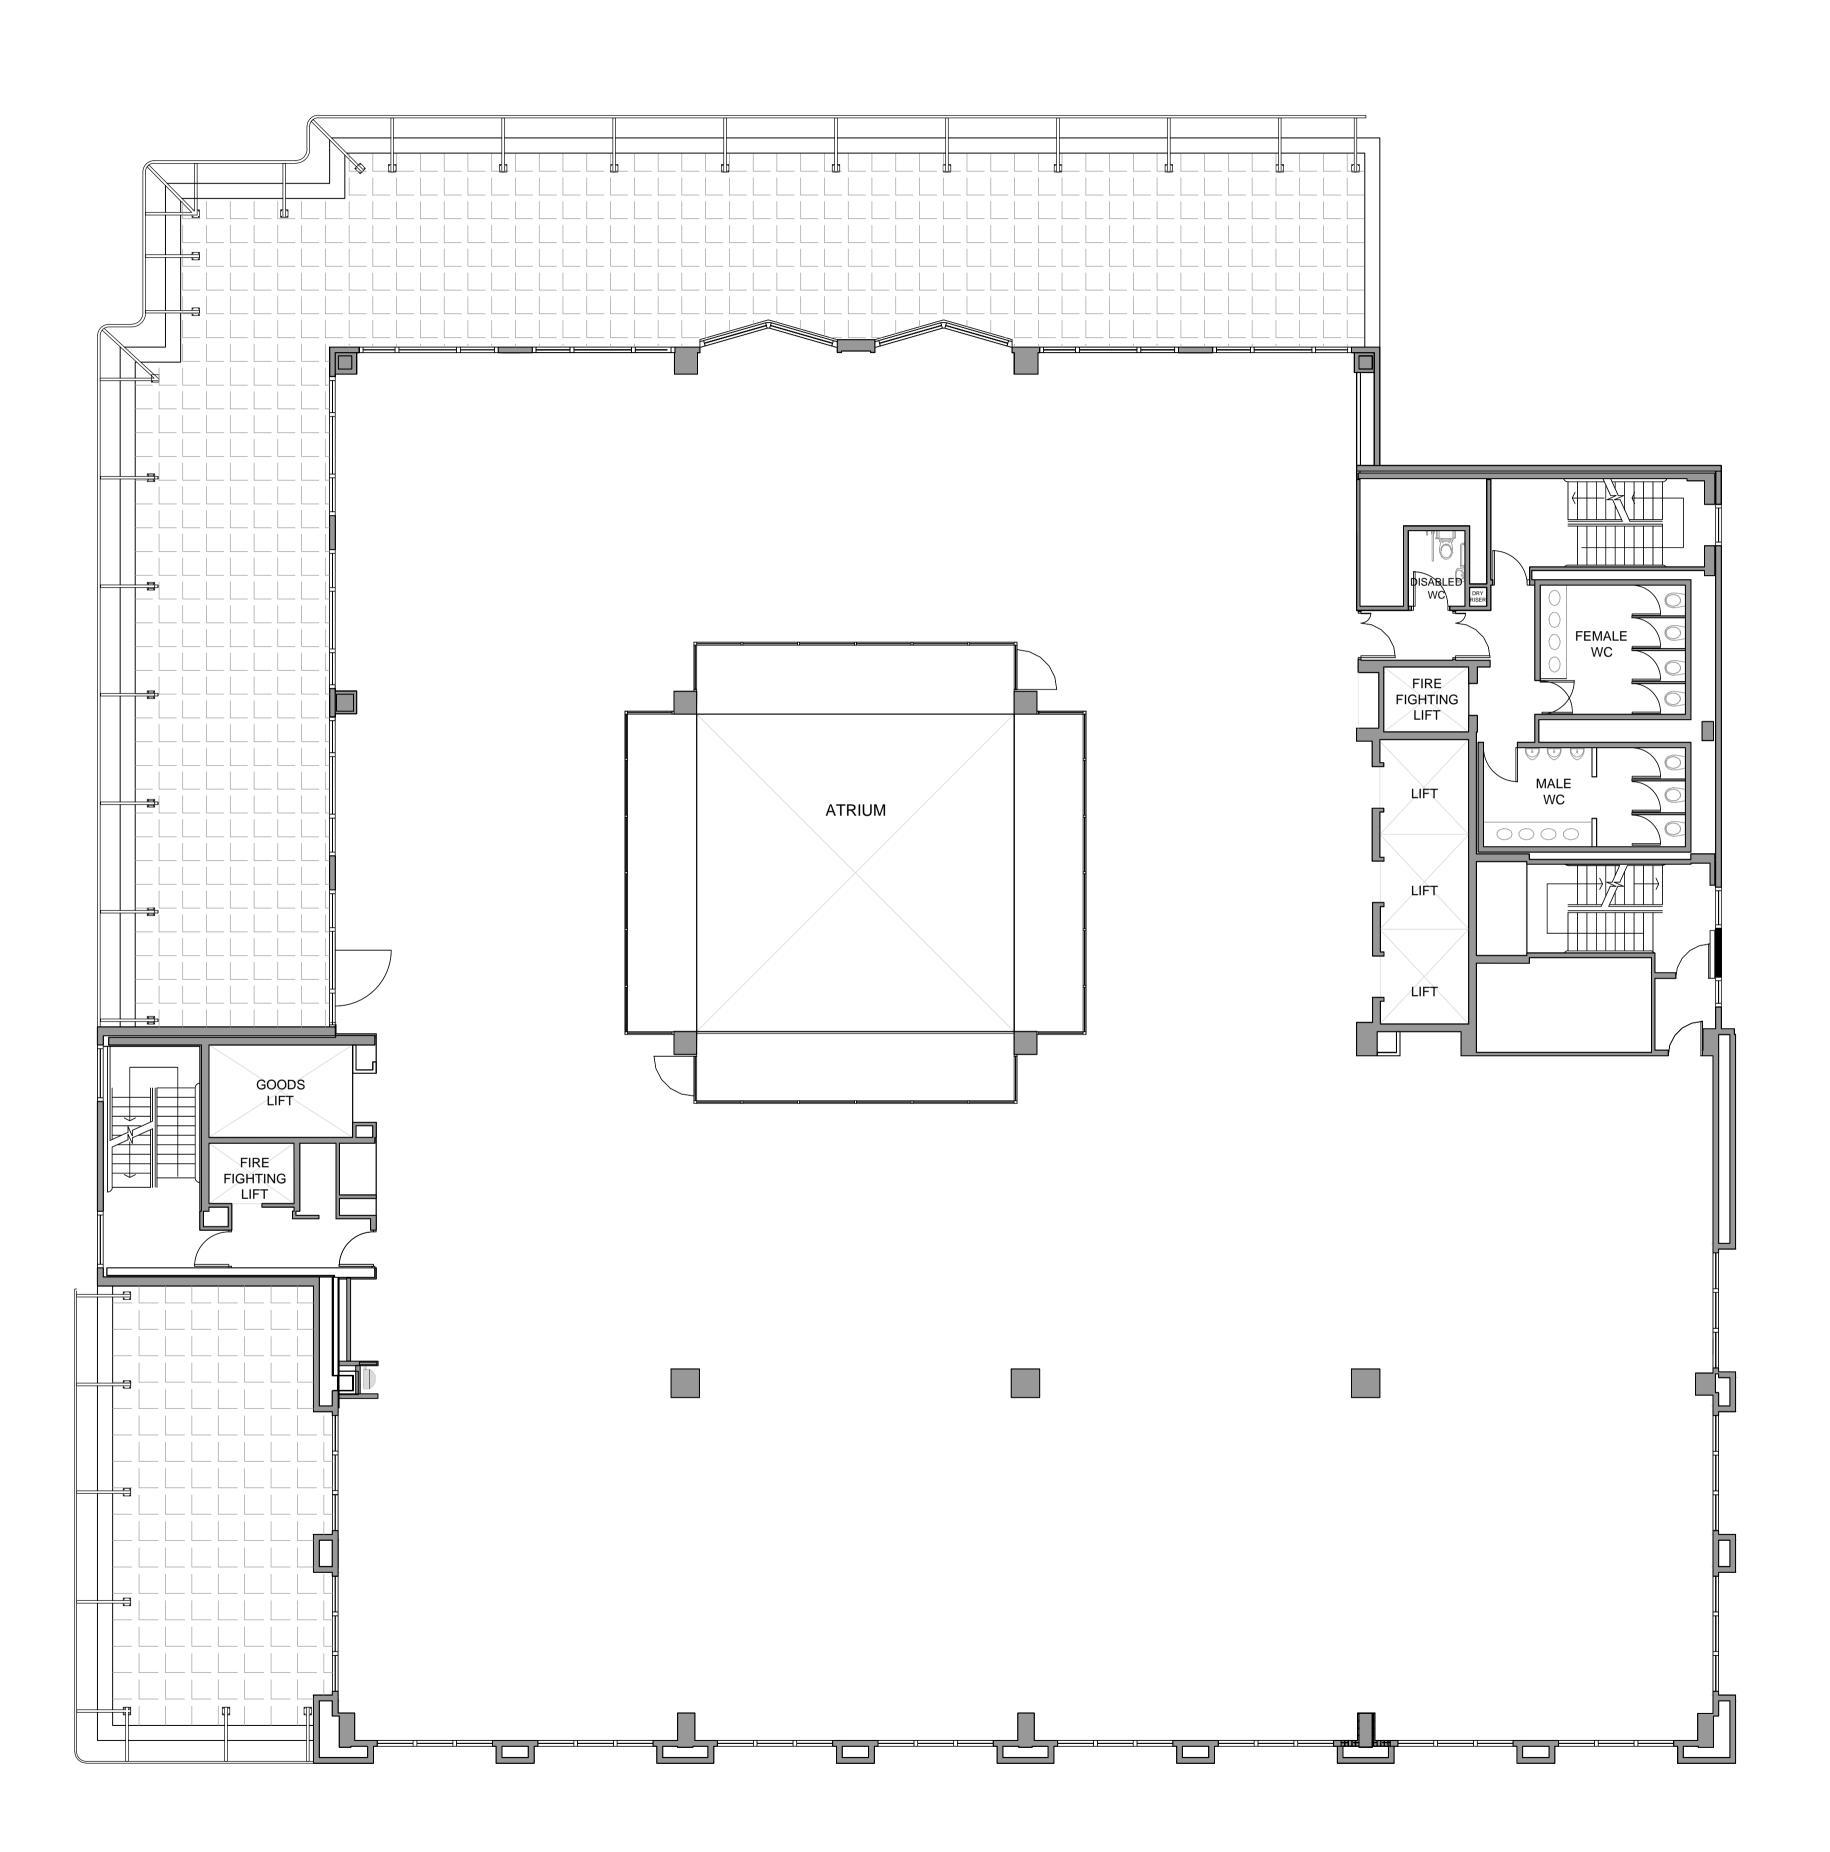

#### Existing

### **Cayford Design**

| PROJECT | TES HQ                   |  |
|---------|--------------------------|--|
| TITLE   | 4th floor plan           |  |
| DATE    | 04/ 2019                 |  |
| SCALE   | 1:100 @ A1 / 1.200 at A3 |  |
| NUMBER  | 5376 - A101              |  |