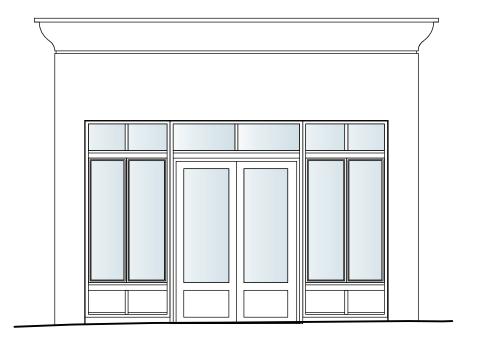

# **Existing Shopfront**

T 01604 250002 F 01604 250003 info@bedrockdesign.co.uk

| Client                         | Scale                                                                                                                                                                                                                           | Drawn by | Date     |
|--------------------------------|---------------------------------------------------------------------------------------------------------------------------------------------------------------------------------------------------------------------------------|----------|----------|
| Caffe Nero                     | 1:25@A3                                                                                                                                                                                                                         |          | 27/02/19 |
| Project                        | Drawing N°                                                                                                                                                                                                                      |          | Revision |
| Seven Dials                    | CN870 - 60                                                                                                                                                                                                                      | 00       |          |
| Description Existing Shopfront | This drawing is the copyright of Bedrock Design<br>Consultants Ltd. This drawing cannot be copied,<br>reproduced, retained or disclosed to any<br>unauthorised person without prior permission in<br>writing from the designer. |          |          |