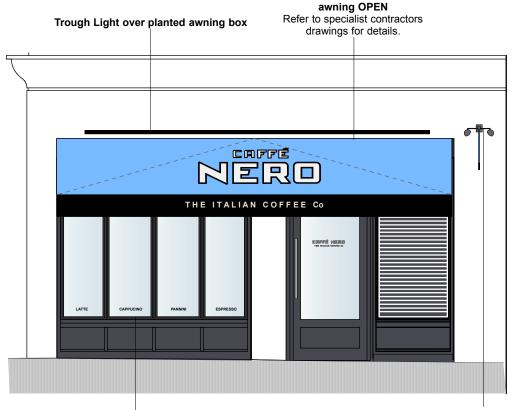

# New 'Caffe Nero' Blue Canvas awning OPEN

Trough Light over planted awning box Refer to specialist contractors drawings for details. THE ITALIAN COFFEE Co

## **Shopfront Awning Open**

T 01604 250002 F 01604 250003 info@bedrockdesign.co.uk

Caffe Nero 1:25@A3 27/02/19 CN870 - 602 Seven Dials Description This drawing is the copyright of Bedrock Design Consultants Ltd. This drawing cannot be copied, reproduced, retained or disclosed to any unauthorised person without prior permission in writing from the designer. Proposed Shopfront Awning open