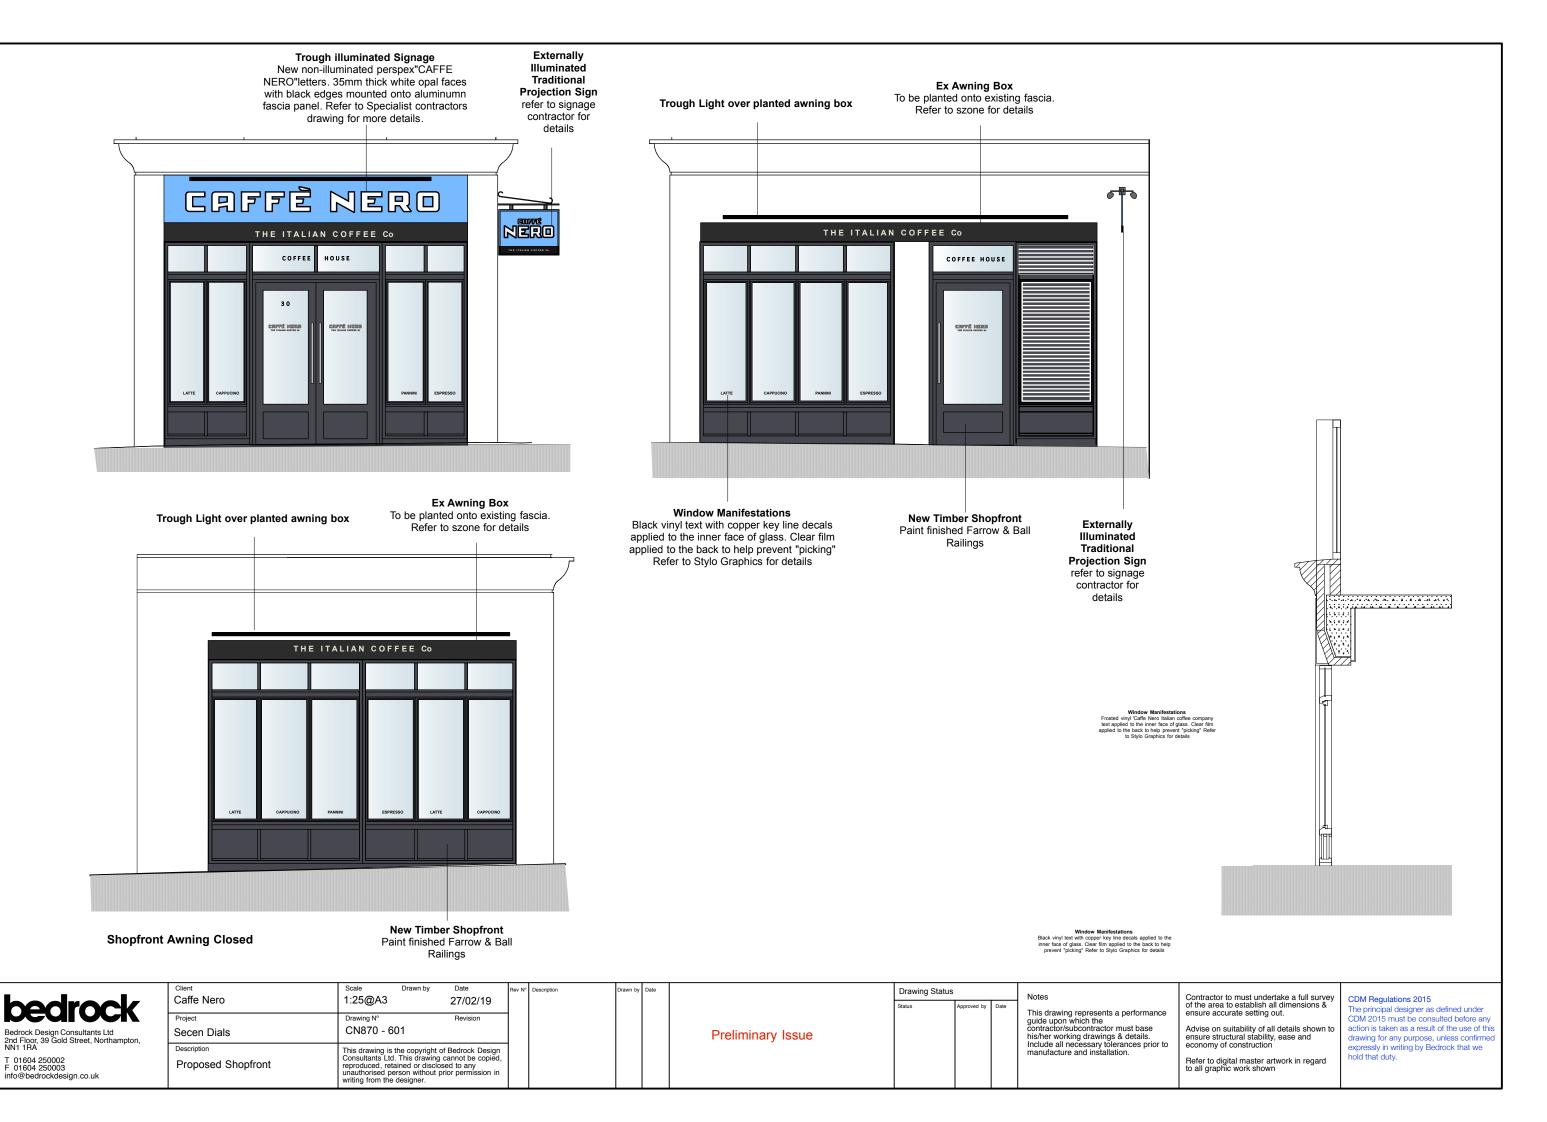

# **Shopfront Awning Closed**

### **Window Manefestations**

Black vinyl text with copper key line decals applied to the inner face of glass. Clear film applied to the back to help prevent "picking" Refer to Stylo Graphics for details

Externally Illuminated Traditional **Projection Sign** refer to signage contractor for details