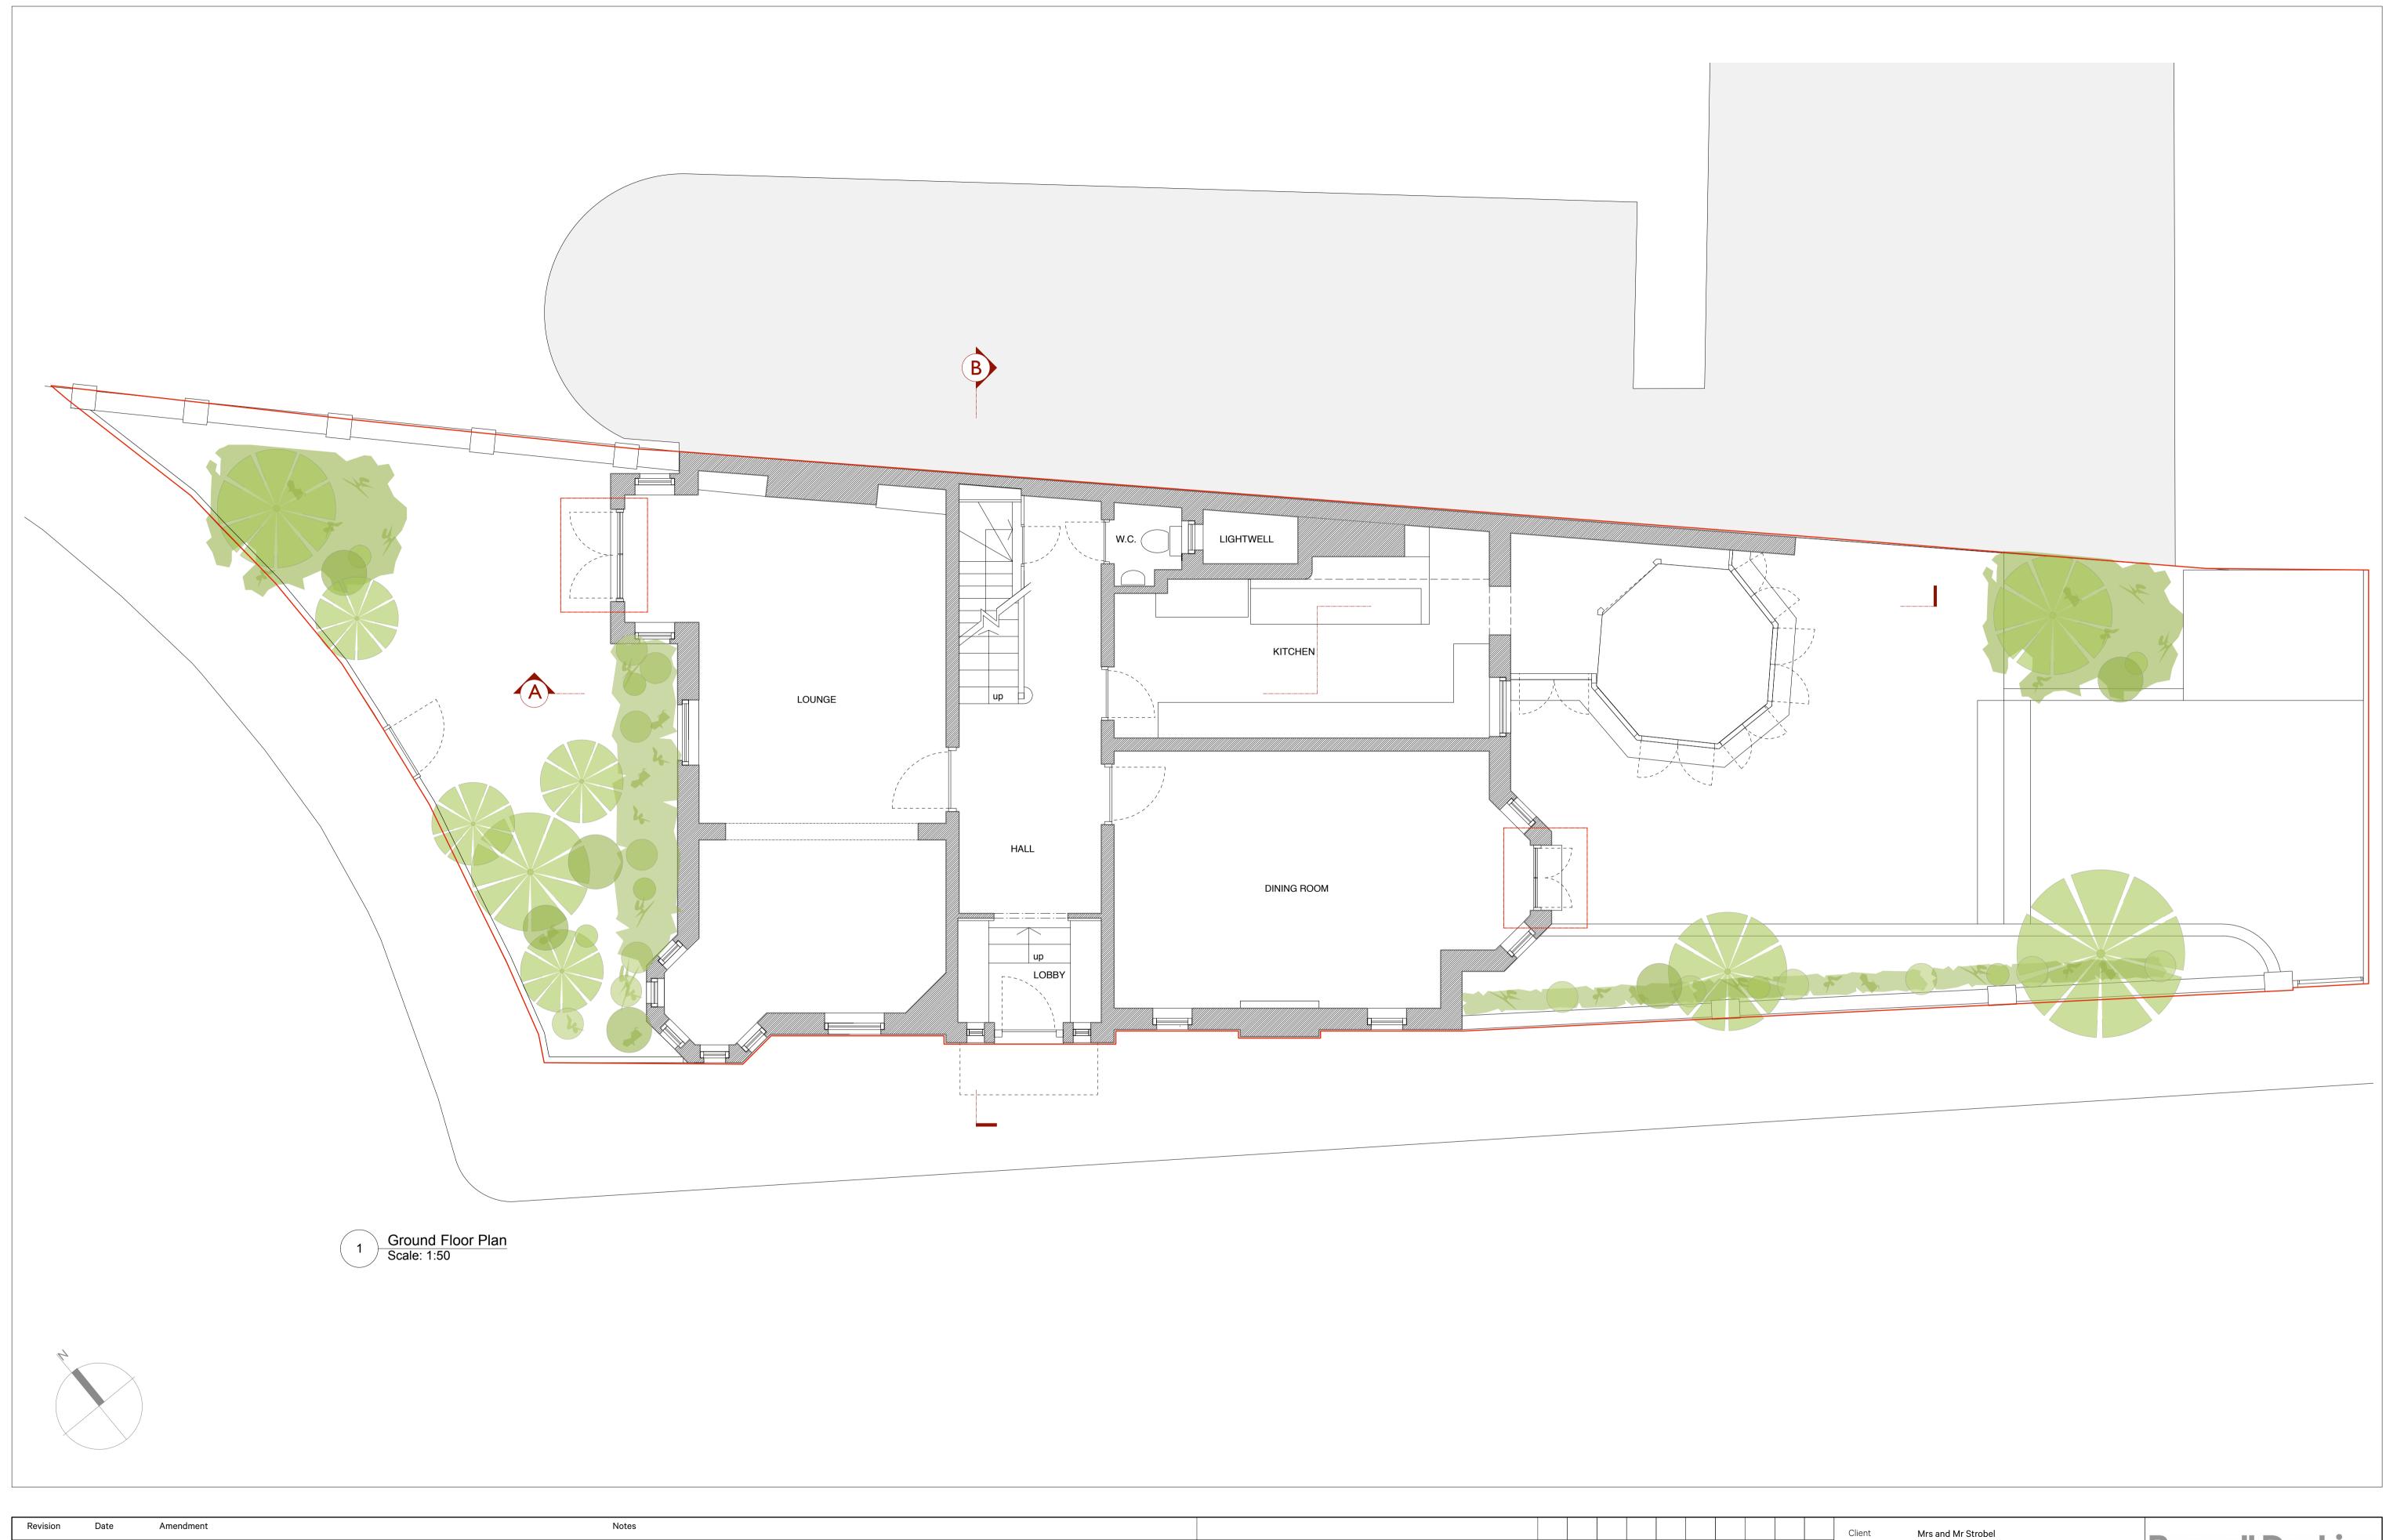

| Revision A | <b>Date</b> 22.06.2018 | Amendment  18 Planning Issue | Notes |                                                                                                                                                                                                                                                                                                      |                                                                                             | Client                          | Mrs and Mr Stro<br>5 Gainsborough                 |               | Burwe                                                                      | II Deakins                                                                 |
|------------|------------------------|------------------------------|-------|------------------------------------------------------------------------------------------------------------------------------------------------------------------------------------------------------------------------------------------------------------------------------------------------------|---------------------------------------------------------------------------------------------|---------------------------------|---------------------------------------------------|---------------|----------------------------------------------------------------------------|----------------------------------------------------------------------------|
|            |                        | 19 Planning Issue            |       |                                                                                                                                                                                                                                                                                                      |                                                                                             | Drawing                         | Drawing Existing Ground Floor Plan                |               | <u>Bai Woll Boakillo</u>                                                   |                                                                            |
|            |                        |                              |       |                                                                                                                                                                                                                                                                                                      |                                                                                             |                                 | Scale 1:50 @ A1/1:100@A3 Drawn FO Date April 2018 |               | info@burwellarchitects.co<br>www.burwellarchitects.cor                     | n<br>1                                                                     |
|            |                        |                              |       | NO DIMENSIONS ARE TO BE SCALED FROM THIS DRAWING. THE CONTRACTOR/MANUFACTURER IS RESPONSIBLE FOR CHECKING ALL DIMENSIONS AND QUERYING ANY DISCR COPYRIGHT IS RESERVED BY THEM AND THE DRAWING IS ISSUED ON CONDITION THAT IT IS NOT COPIED, REPRODUCED, RETAINED OR DISCLOSED TO ANY UNAUTHORISED PE | SCREPANCIES. THIS DRAWING IS THE PROPERTY OF<br>D PERSON, EITHER WHOLLY OR IN PART, WITHOUT | Project Project RITTEN CONSENT. | N° Drawing N° <b>785_PL_111</b>                   | Revision<br>B | Unit 0.01<br>California Building<br>London SE13 7SF<br>+44 (0) 2083 056010 | First Floor<br>6 Southernhay<br>West Exeter EX1 1JG<br>+44 (0) 1392 423981 |