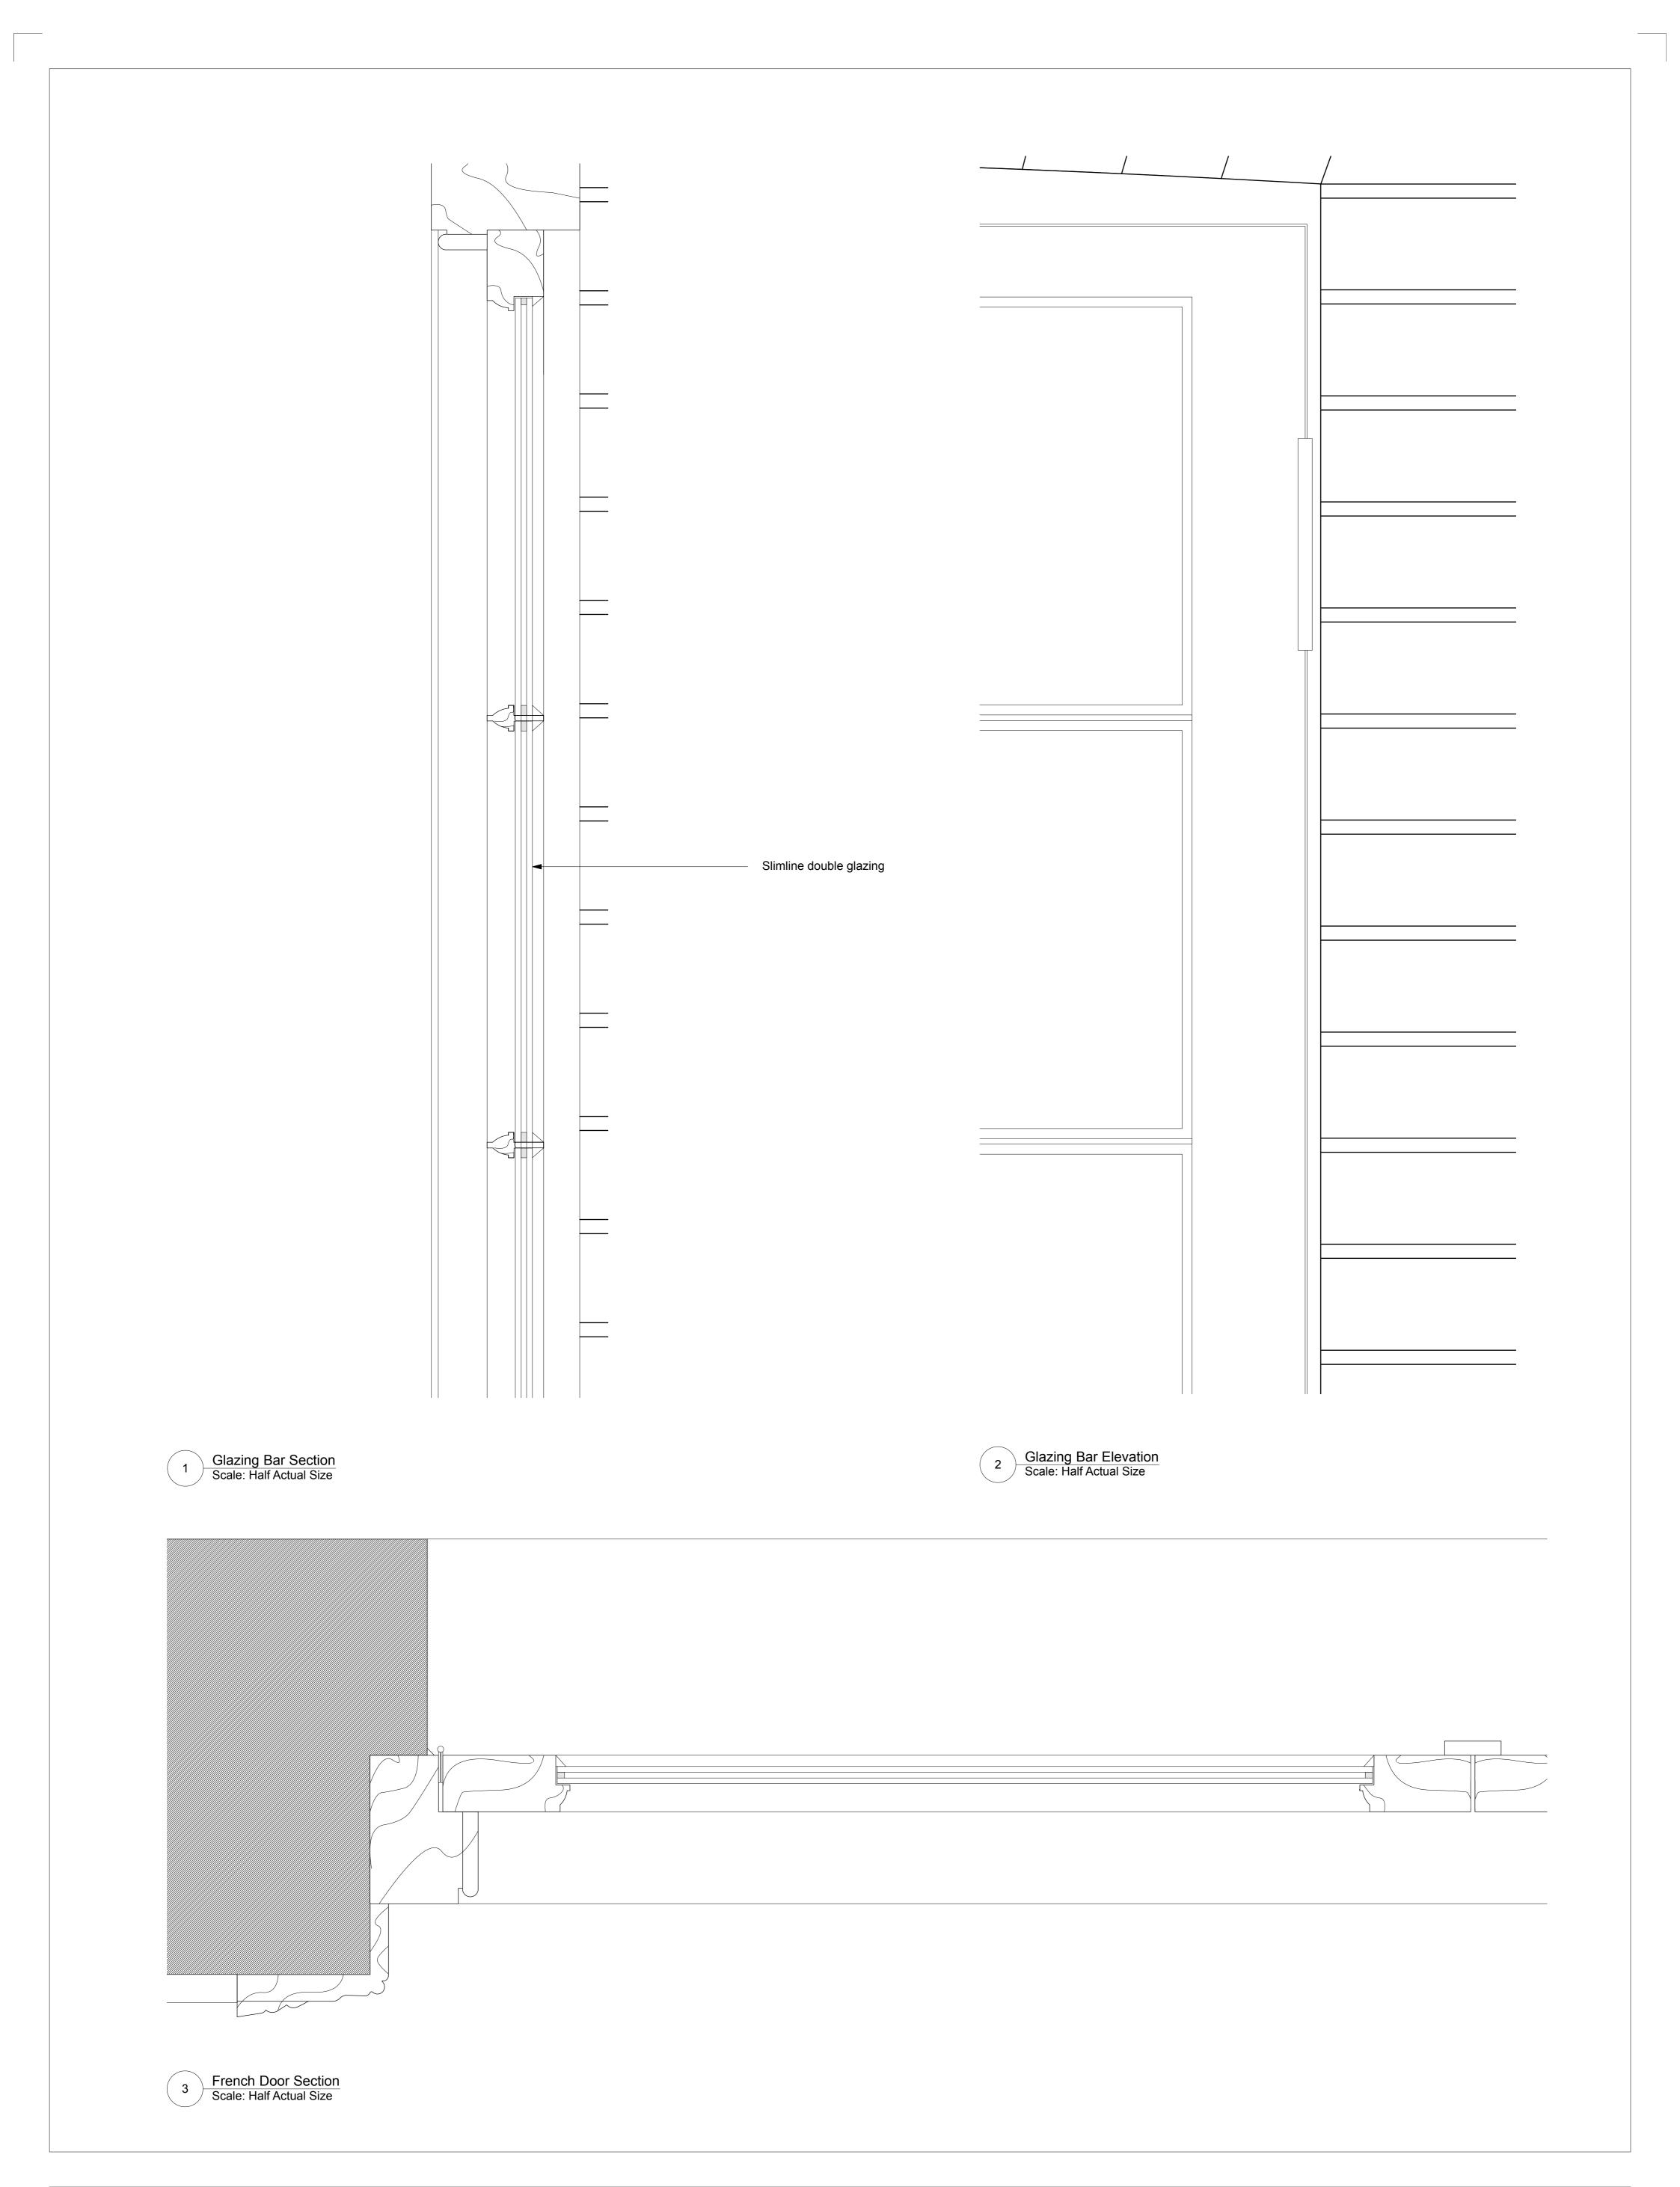

| Revision | Date       | Amendment      | Notes                                                                                                                                                                                                                                                                                                                                                                                                           |           | Client Mrs and Mr Strobel |                                                           |               |                                                                            |                                                                            |
|----------|------------|----------------|-----------------------------------------------------------------------------------------------------------------------------------------------------------------------------------------------------------------------------------------------------------------------------------------------------------------------------------------------------------------------------------------------------------------|-----------|---------------------------|-----------------------------------------------------------|---------------|----------------------------------------------------------------------------|----------------------------------------------------------------------------|
| A        | 25.04.2019 | Planning Issue |                                                                                                                                                                                                                                                                                                                                                                                                                 |           | Project<br>Drawing        | 5 Gainsborough Gardens<br>French Door Detail Sections - B | ack Garden    | Burwel                                                                     | <b>I Deakins</b>                                                           |
|          |            |                |                                                                                                                                                                                                                                                                                                                                                                                                                 |           |                           | 2@A1 Drawn<br>pril 2019                                   | ASG           | info@burwellarchitects.com<br>www.burwellarchitects.com                    |                                                                            |
|          |            |                | NO DIMENSIONS ARE TO BE SCALED FROM THIS DRAWING. THE CONTRACTOR/MANUFACTURER IS RESPONSIBLE FOR CHECKING ALL DIMENSIONS AND QUERYING ANY DISCREPANCIES. THIS DRAWING IS THE PROPERTY OF BDA ARCHITEC COPYRIGHT IS RESERVED BY THEM AND THE DRAWING IS ISSUED ON CONDITION THAT IT IS NOT COPIED, REPRODUCED, RETAINED OR DISCLOSED TO ANY UNAUTHORISED PERSON, EITHER WHOLLY OR IN PART, WITHOUT WRITTEN CONSE | ECTS LTD. | Project Nº<br><b>785</b>  | Drawing Nº<br>785_A_027                                   | Revision<br>A | Unit 0.01<br>California Building<br>London SE13 7SF<br>+44 (0) 2083 056010 | First Floor<br>6 Southernhay<br>West Exeter EX1 1JG<br>+44 (0) 1392 423981 |