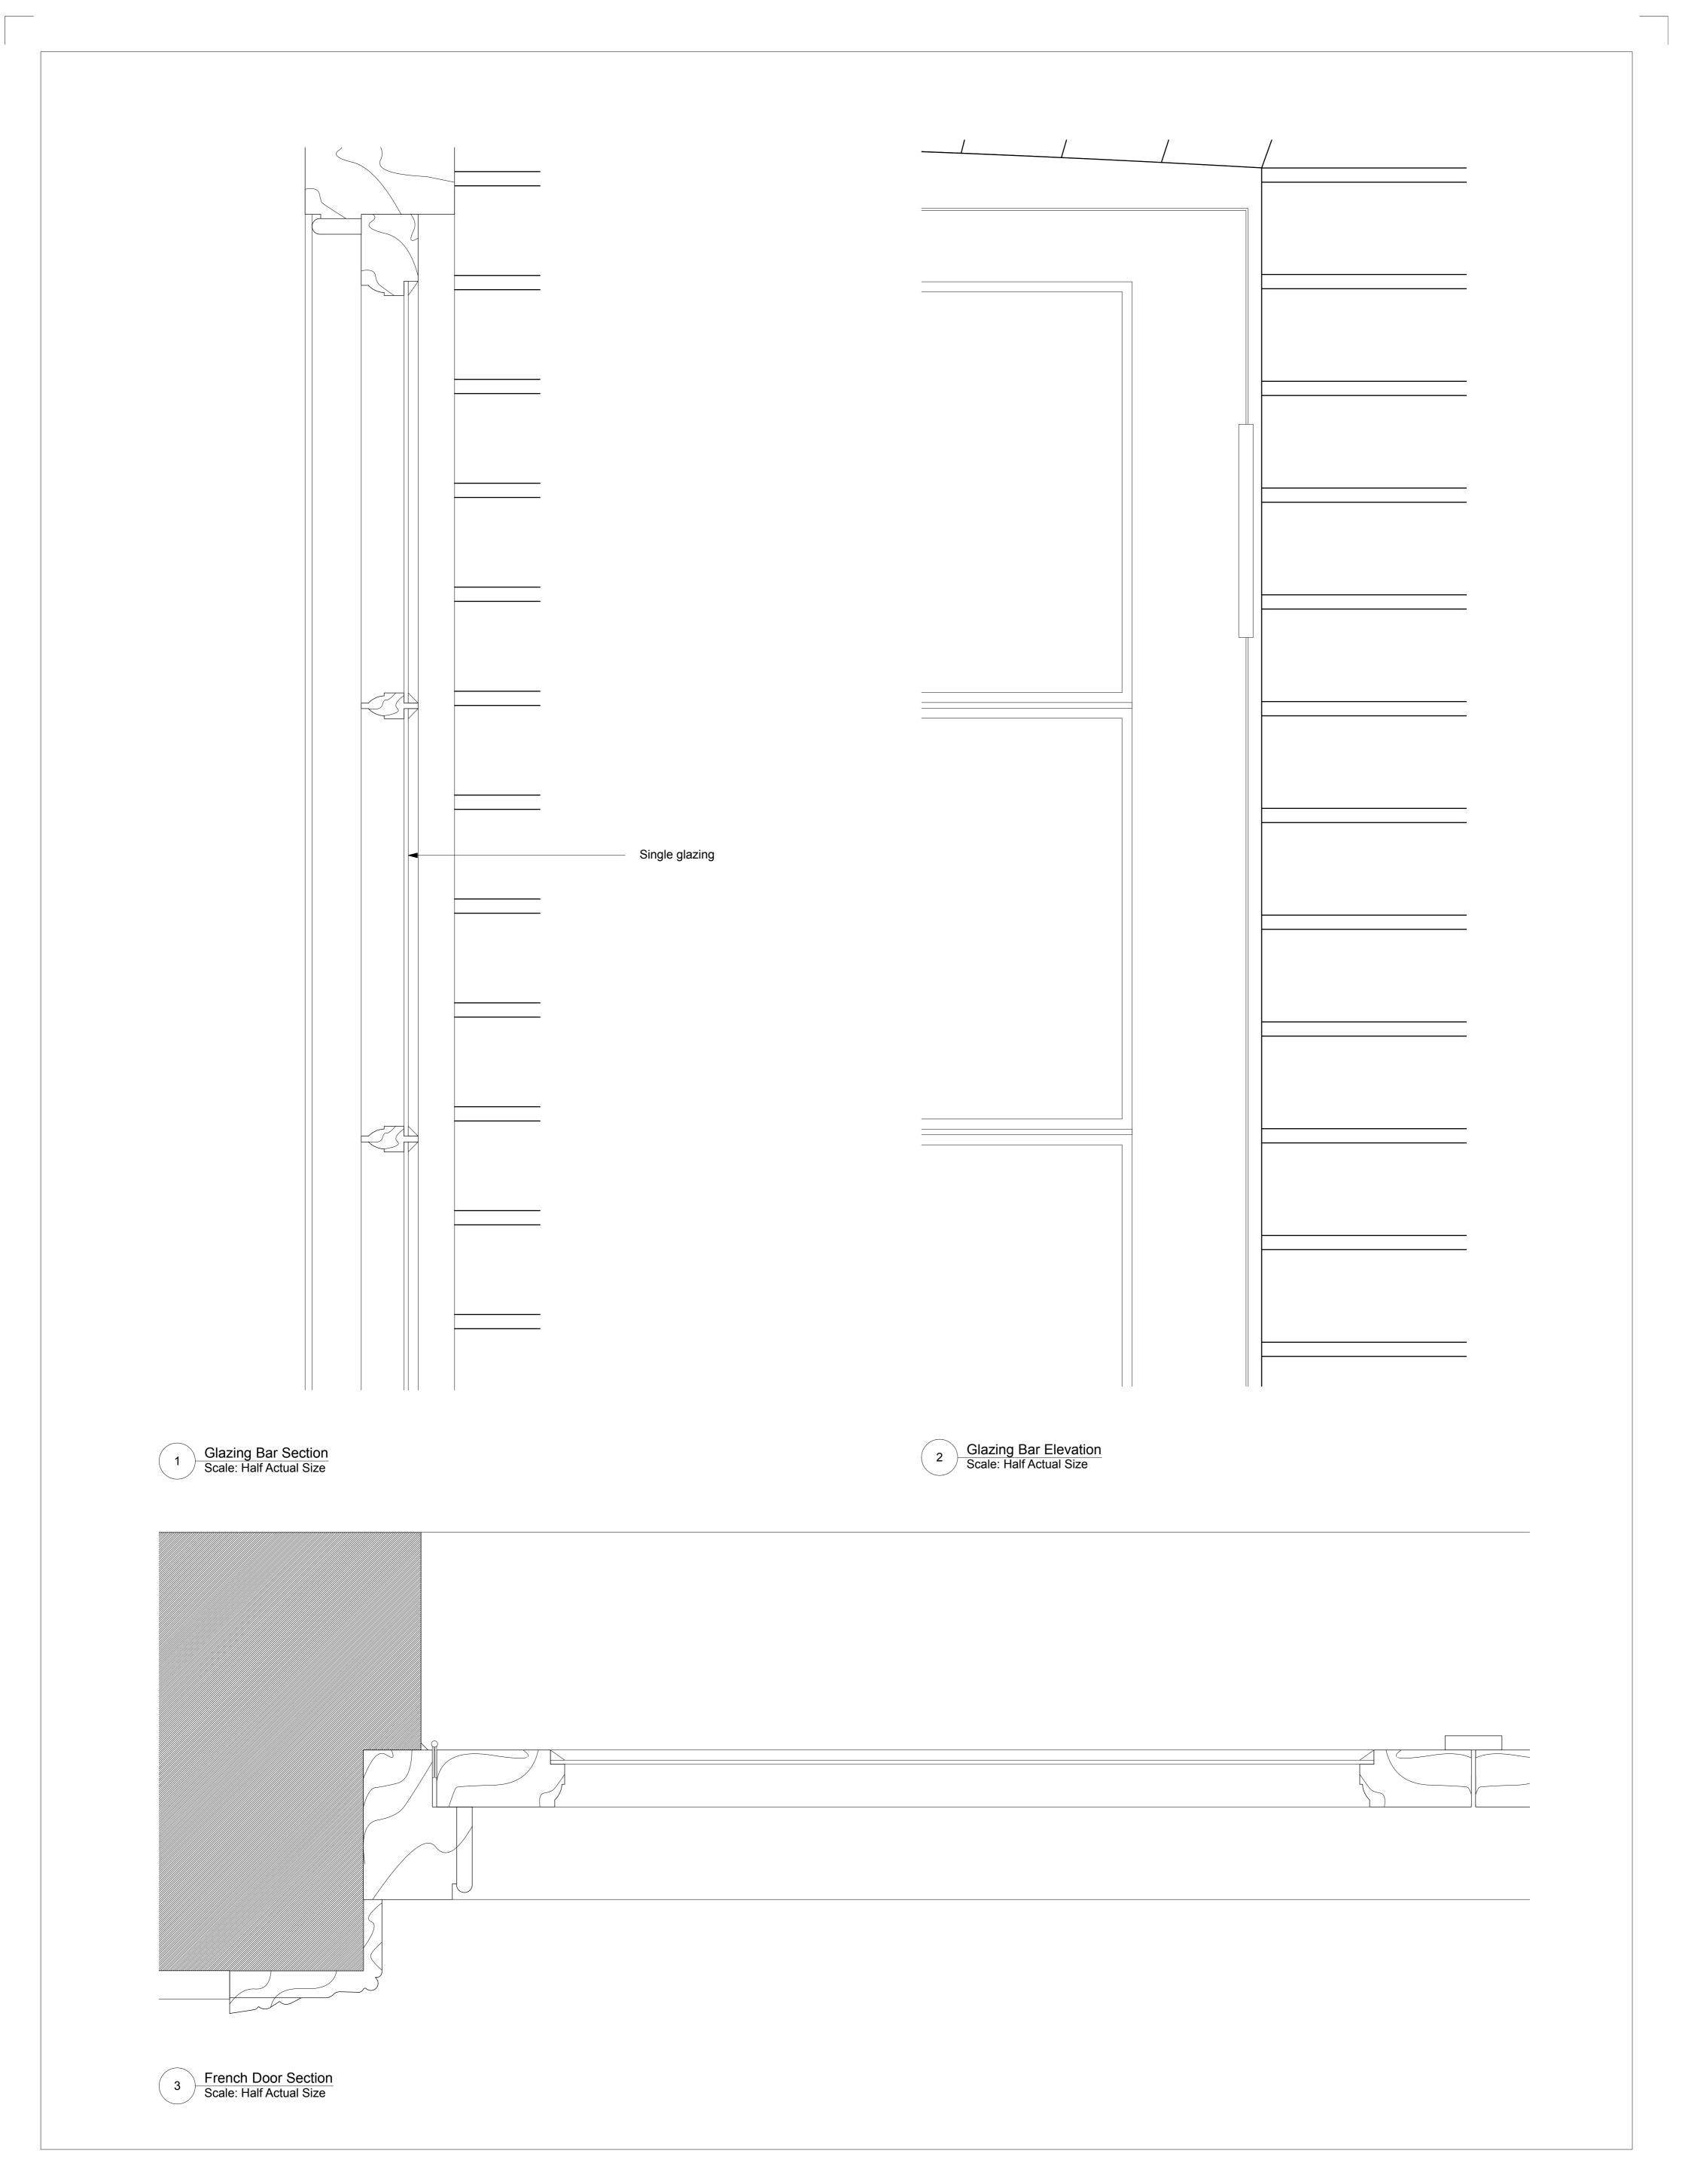

| Revision | Date       | Amendment      | Notes                                                                                                                                                                                                                               |                                                                        |                                                                  |         | Client                              | Mrs and Mr Strobe                                                   | el |               | D                                                                          |                                                                            |
|----------|------------|----------------|-------------------------------------------------------------------------------------------------------------------------------------------------------------------------------------------------------------------------------------|------------------------------------------------------------------------|------------------------------------------------------------------|---------|-------------------------------------|---------------------------------------------------------------------|----|---------------|----------------------------------------------------------------------------|----------------------------------------------------------------------------|
| A        | 25.04.2019 | Planning Issue |                                                                                                                                                                                                                                     |                                                                        |                                                                  |         |                                     | 5 Gainsborough Gardens<br>French Door Detail Sections - Back Garden |    |               | <b>Burwell Deakins</b>                                                     |                                                                            |
|          |            |                |                                                                                                                                                                                                                                     |                                                                        |                                                                  | -       | Scale 1:2@A1 Dra<br>Date April 2019 |                                                                     |    | ASG           | info@burwellarchitects.com<br>www.burwellarchitects.com                    |                                                                            |
|          |            |                | NO DIMENSIONS ARE TO BE SCALED FROM THIS DRAWING. THE CONTRACTOR/MANUFACTURER IS RESPONSIBLE FOR CHECKING ALL<br>COPYRIGHT IS RESERVED BY THEM AND THE DRAWING IS ISSUED ON CONDITION THAT IT IS NOT COPIED, REPRODUCED, RETAINED C | L DIMENSIONS AND QUERYING ANY DISC<br>OR DISCLOSED TO ANY UNAUTHORISED | IS THE PROPERTY OF BDA ARCHITE<br>R IN PART, WITHOUT WRITTEN CON | 010210. | Project Nº<br><b>785</b>            | Drawing N°<br>785_A_025                                             |    | Revision<br>A | Unit 0.01<br>California Building<br>London SE13 7SF<br>+44 (0) 2083 056010 | First Floor<br>6 Southernhay<br>West Exeter EX1 1JG<br>+44 (0) 1392 423981 |