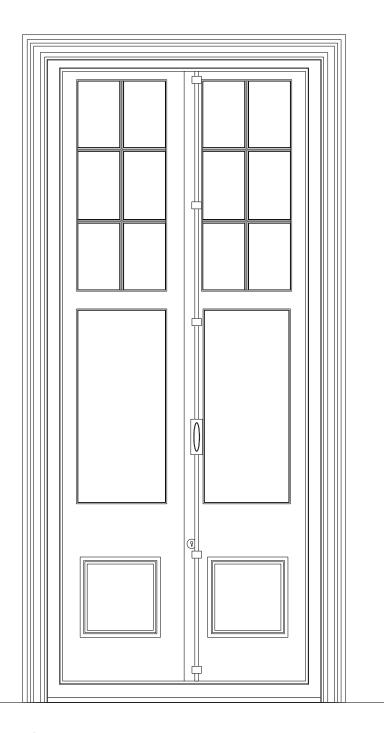

3 Glazing Bar Profile Plan Scale: Actual Size

2 French Door Internal Elevation Scale: 1:8

 Revision
 Date
 Amendment
 Notes

 A
 25.04.2019
 Planning Issue

| Client<br>Project<br>Drawing | Mrs and Mr Strob<br>5 Gainsborough G<br>French Door Deta | ardens | 'n            | Burwel                                                                     | Deakins                                                                    |
|------------------------------|----------------------------------------------------------|--------|---------------|----------------------------------------------------------------------------|----------------------------------------------------------------------------|
| Scale<br>Date                | 1:50@ A1/1:100@A3 Drawn ASG<br>April 2019                |        | ASG           | info@burwellarchitects.com<br>www.burwellarchitects.com                    |                                                                            |
| Project Nº<br>785            | Drawing N°<br>785_A_020                                  |        | Revision<br>A | Unit 0.01<br>California Building<br>London SE13 7SF<br>+44 (0) 2083 056010 | First Floor<br>6 Southernhay<br>West Exeter EX1 1JG<br>+44 (0) 1392 423981 |