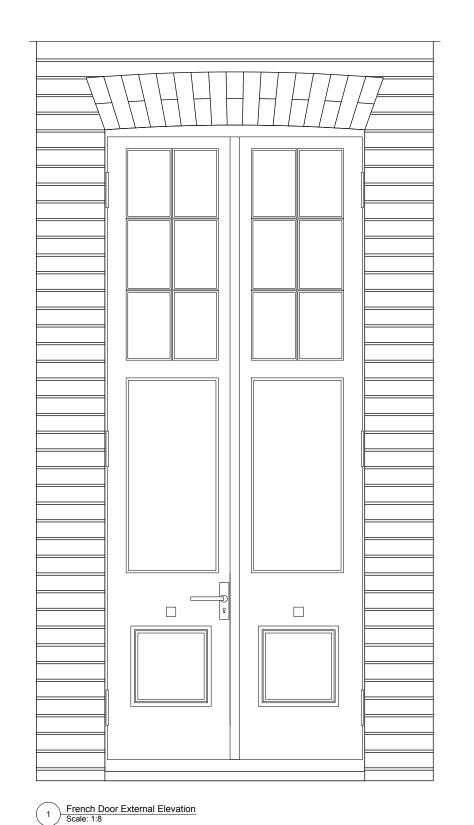

3 Glazing Bar Profile Plan Scale: Actual Size

2 French Door Internal Elevation Scale: 1:8

 Revision
 Date
 Amendment
 Notes

 A
 25.04.2019
 Planning Issue

| Client<br>Project<br>Drawing | Mrs and Mr Strob<br>5 Gainsborough G<br>French Door Deta | ardens | 'n            | Burwel                                                                     | Deakins                                                                    |
|------------------------------|----------------------------------------------------------|--------|---------------|----------------------------------------------------------------------------|----------------------------------------------------------------------------|
| Scale<br>Date                | 1:50@ A1/1:100@A3 Drawn ASG<br>April 2019                |        | ASG           | info@burwellarchitects.com<br>www.burwellarchitects.com                    |                                                                            |
| Project Nº<br>785            | Drawing N°<br>785_A_020                                  |        | Revision<br>A | Unit 0.01<br>California Building<br>London SE13 7SF<br>+44 (0) 2083 056010 | First Floor<br>6 Southernhay<br>West Exeter EX1 1JG<br>+44 (0) 1392 423981 |