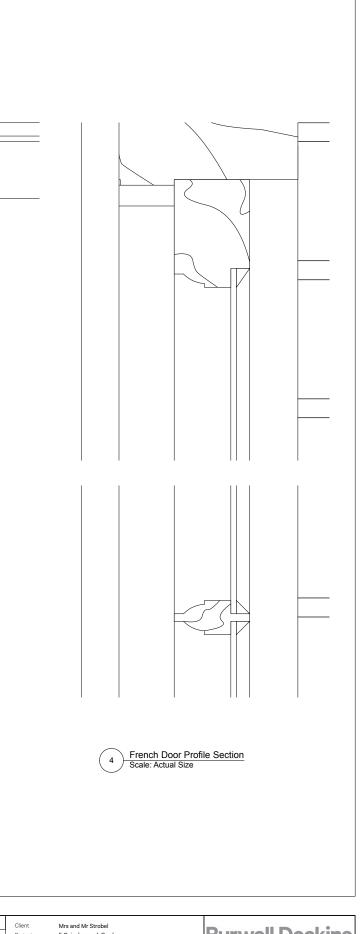

3 Glazing Bar Profile Plan Scale: Actual Size

2 French Door Internal Elevation Scale: 1:8

 Revision
 Date
 Amendment
 Notes

 A
 25.04.2019
 Planning Issue

| Client<br>Project<br>Drawing | Mrs and Mr Strob<br>5 Gainsborough G<br>French Door Deta | ardens | 'n            | Burwel                                                                     | Deakins                                                                    |
|------------------------------|----------------------------------------------------------|--------|---------------|----------------------------------------------------------------------------|----------------------------------------------------------------------------|
| Scale<br>Date                | 1:50@ A1/1:100@A3 Drawn ASG<br>April 2019                |        | ASG           | info@burwellarchitects.com<br>www.burwellarchitects.com                    |                                                                            |
| Project Nº<br>785            | Drawing N°<br>785_A_020                                  |        | Revision<br>A | Unit 0.01<br>California Building<br>London SE13 7SF<br>+44 (0) 2083 056010 | First Floor<br>6 Southernhay<br>West Exeter EX1 1JG<br>+44 (0) 1392 423981 |