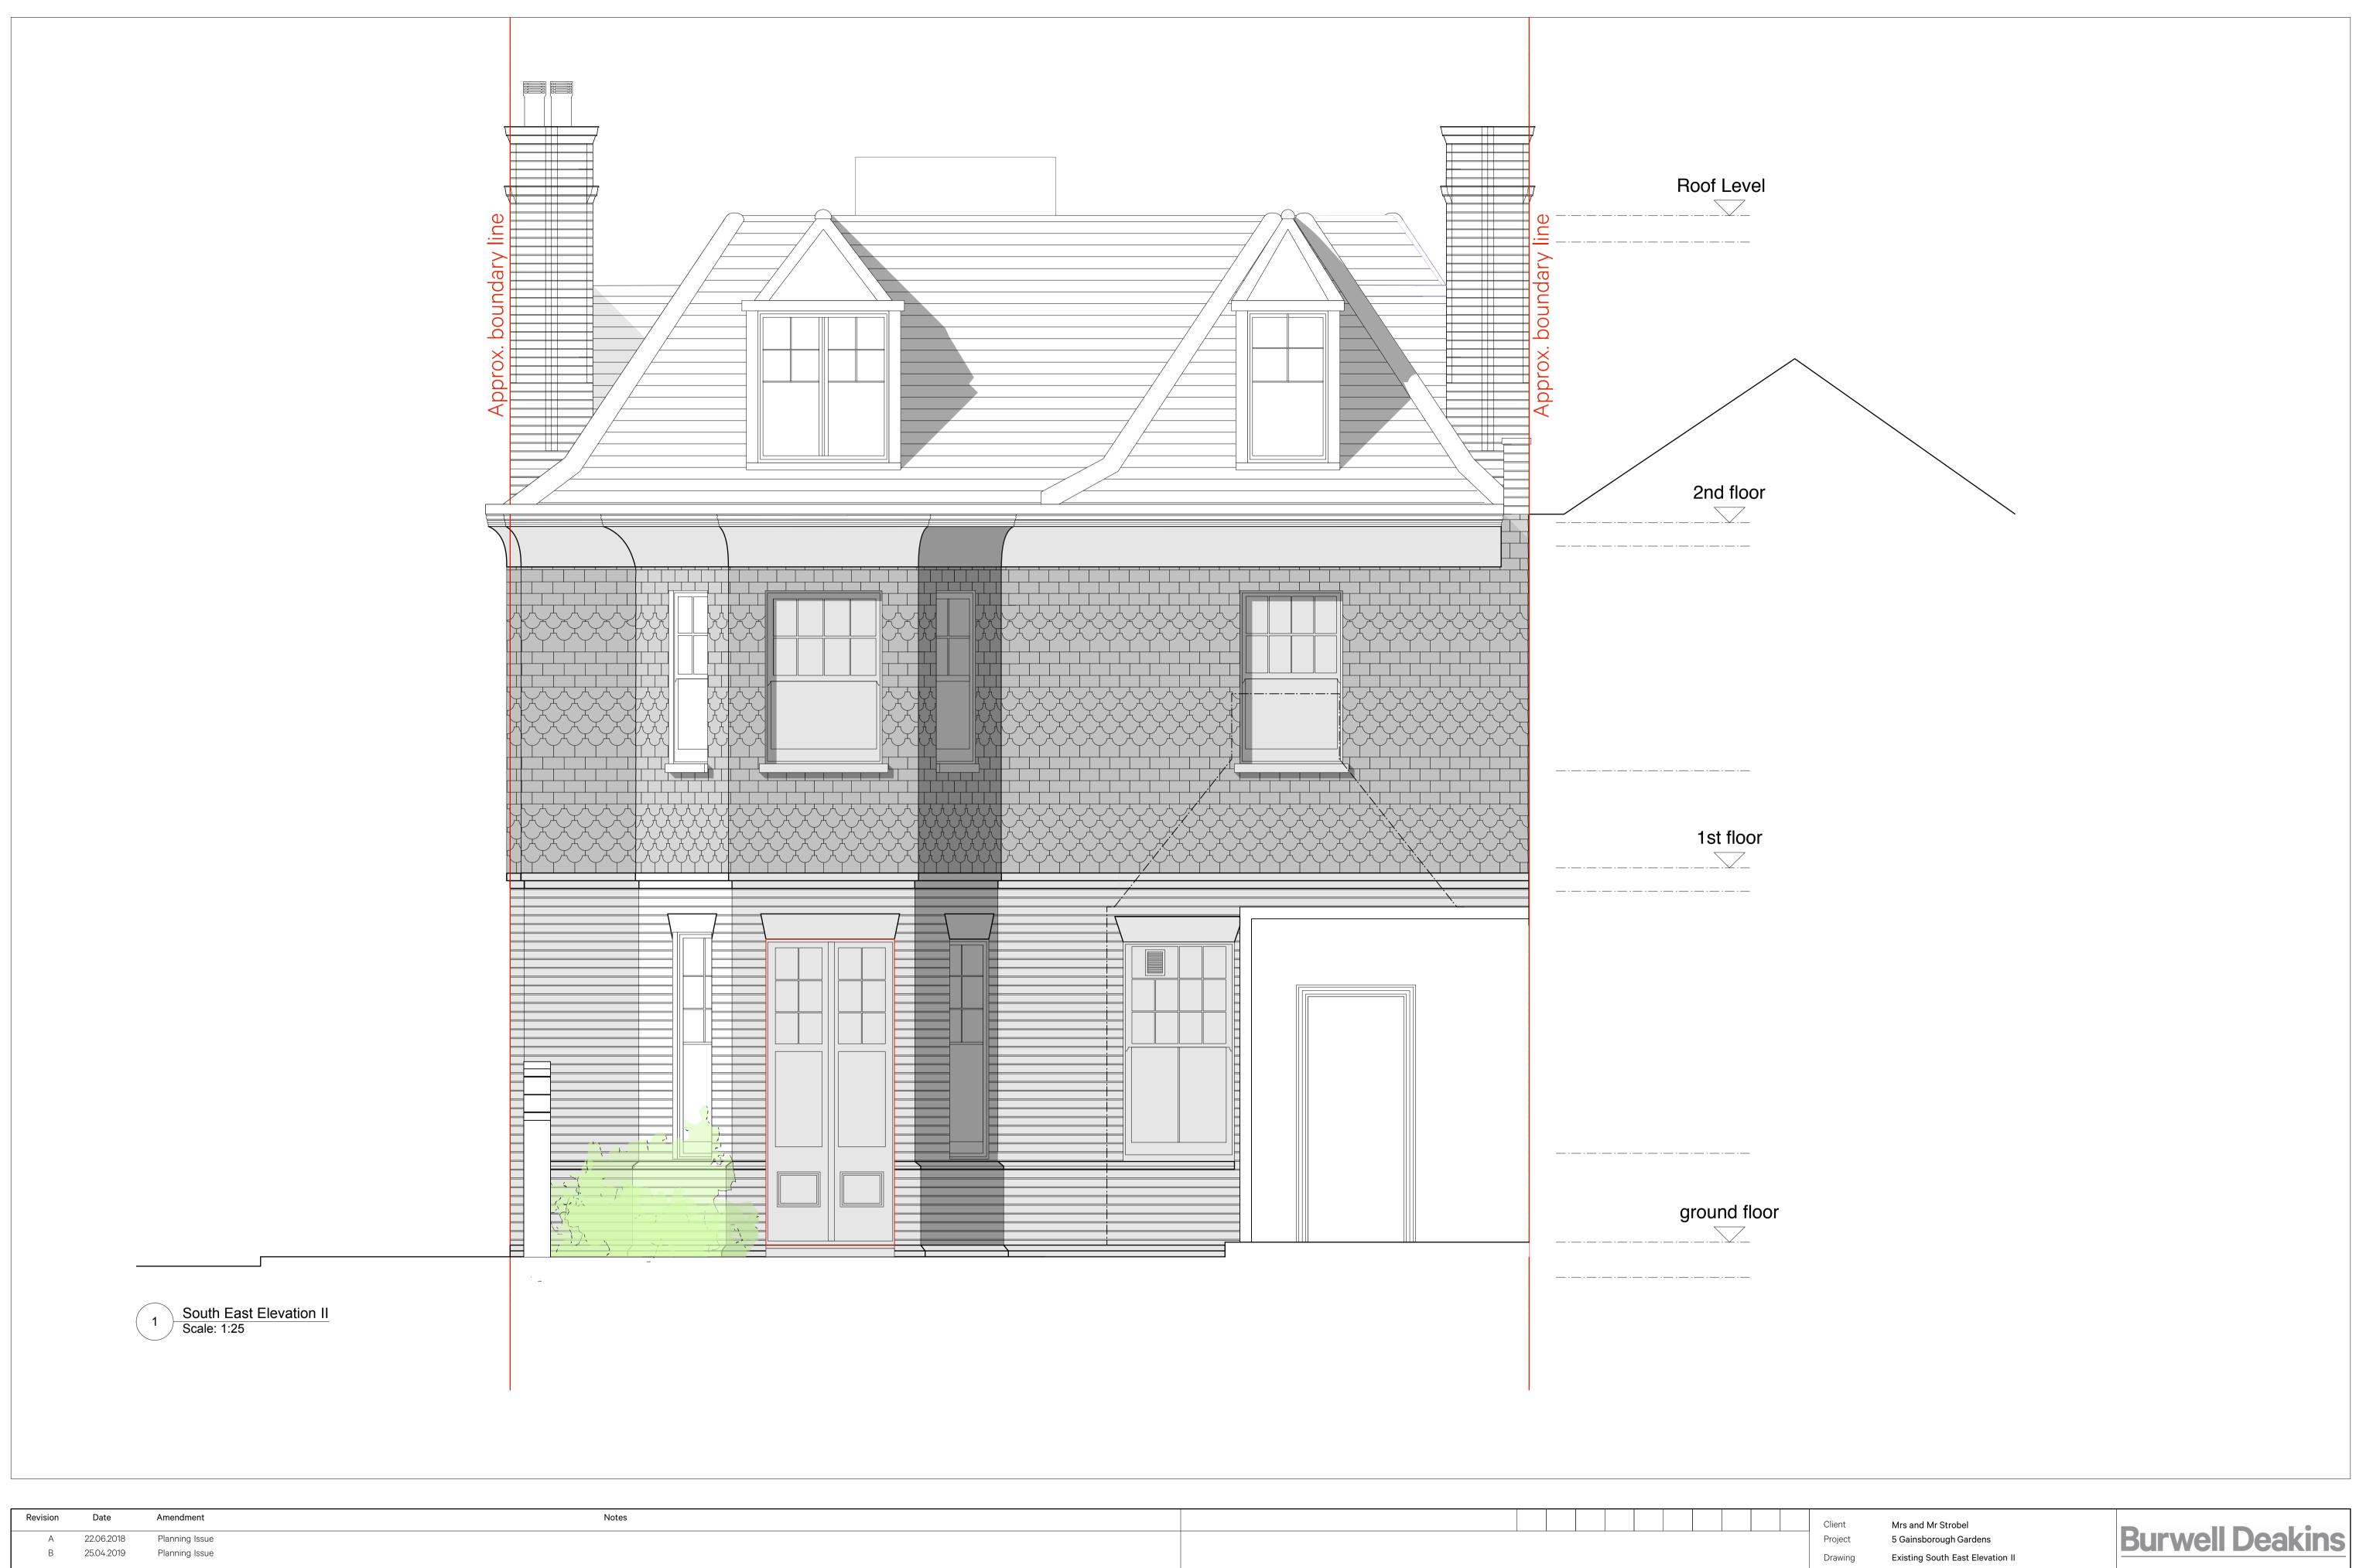

| A B | 22.06.2<br>25.04.2 | ing Issue                                                                                                                                                                                  |                                                                                                                       |                                                                              | Client Mrs and Mr Strobel Project 5 Gainsborough Gardens  Drawing Existing South East Elevation II |                            |          | <b>Burwell Deakins</b> |                                                                            |                                                                            |
|-----|--------------------|---------------------------------