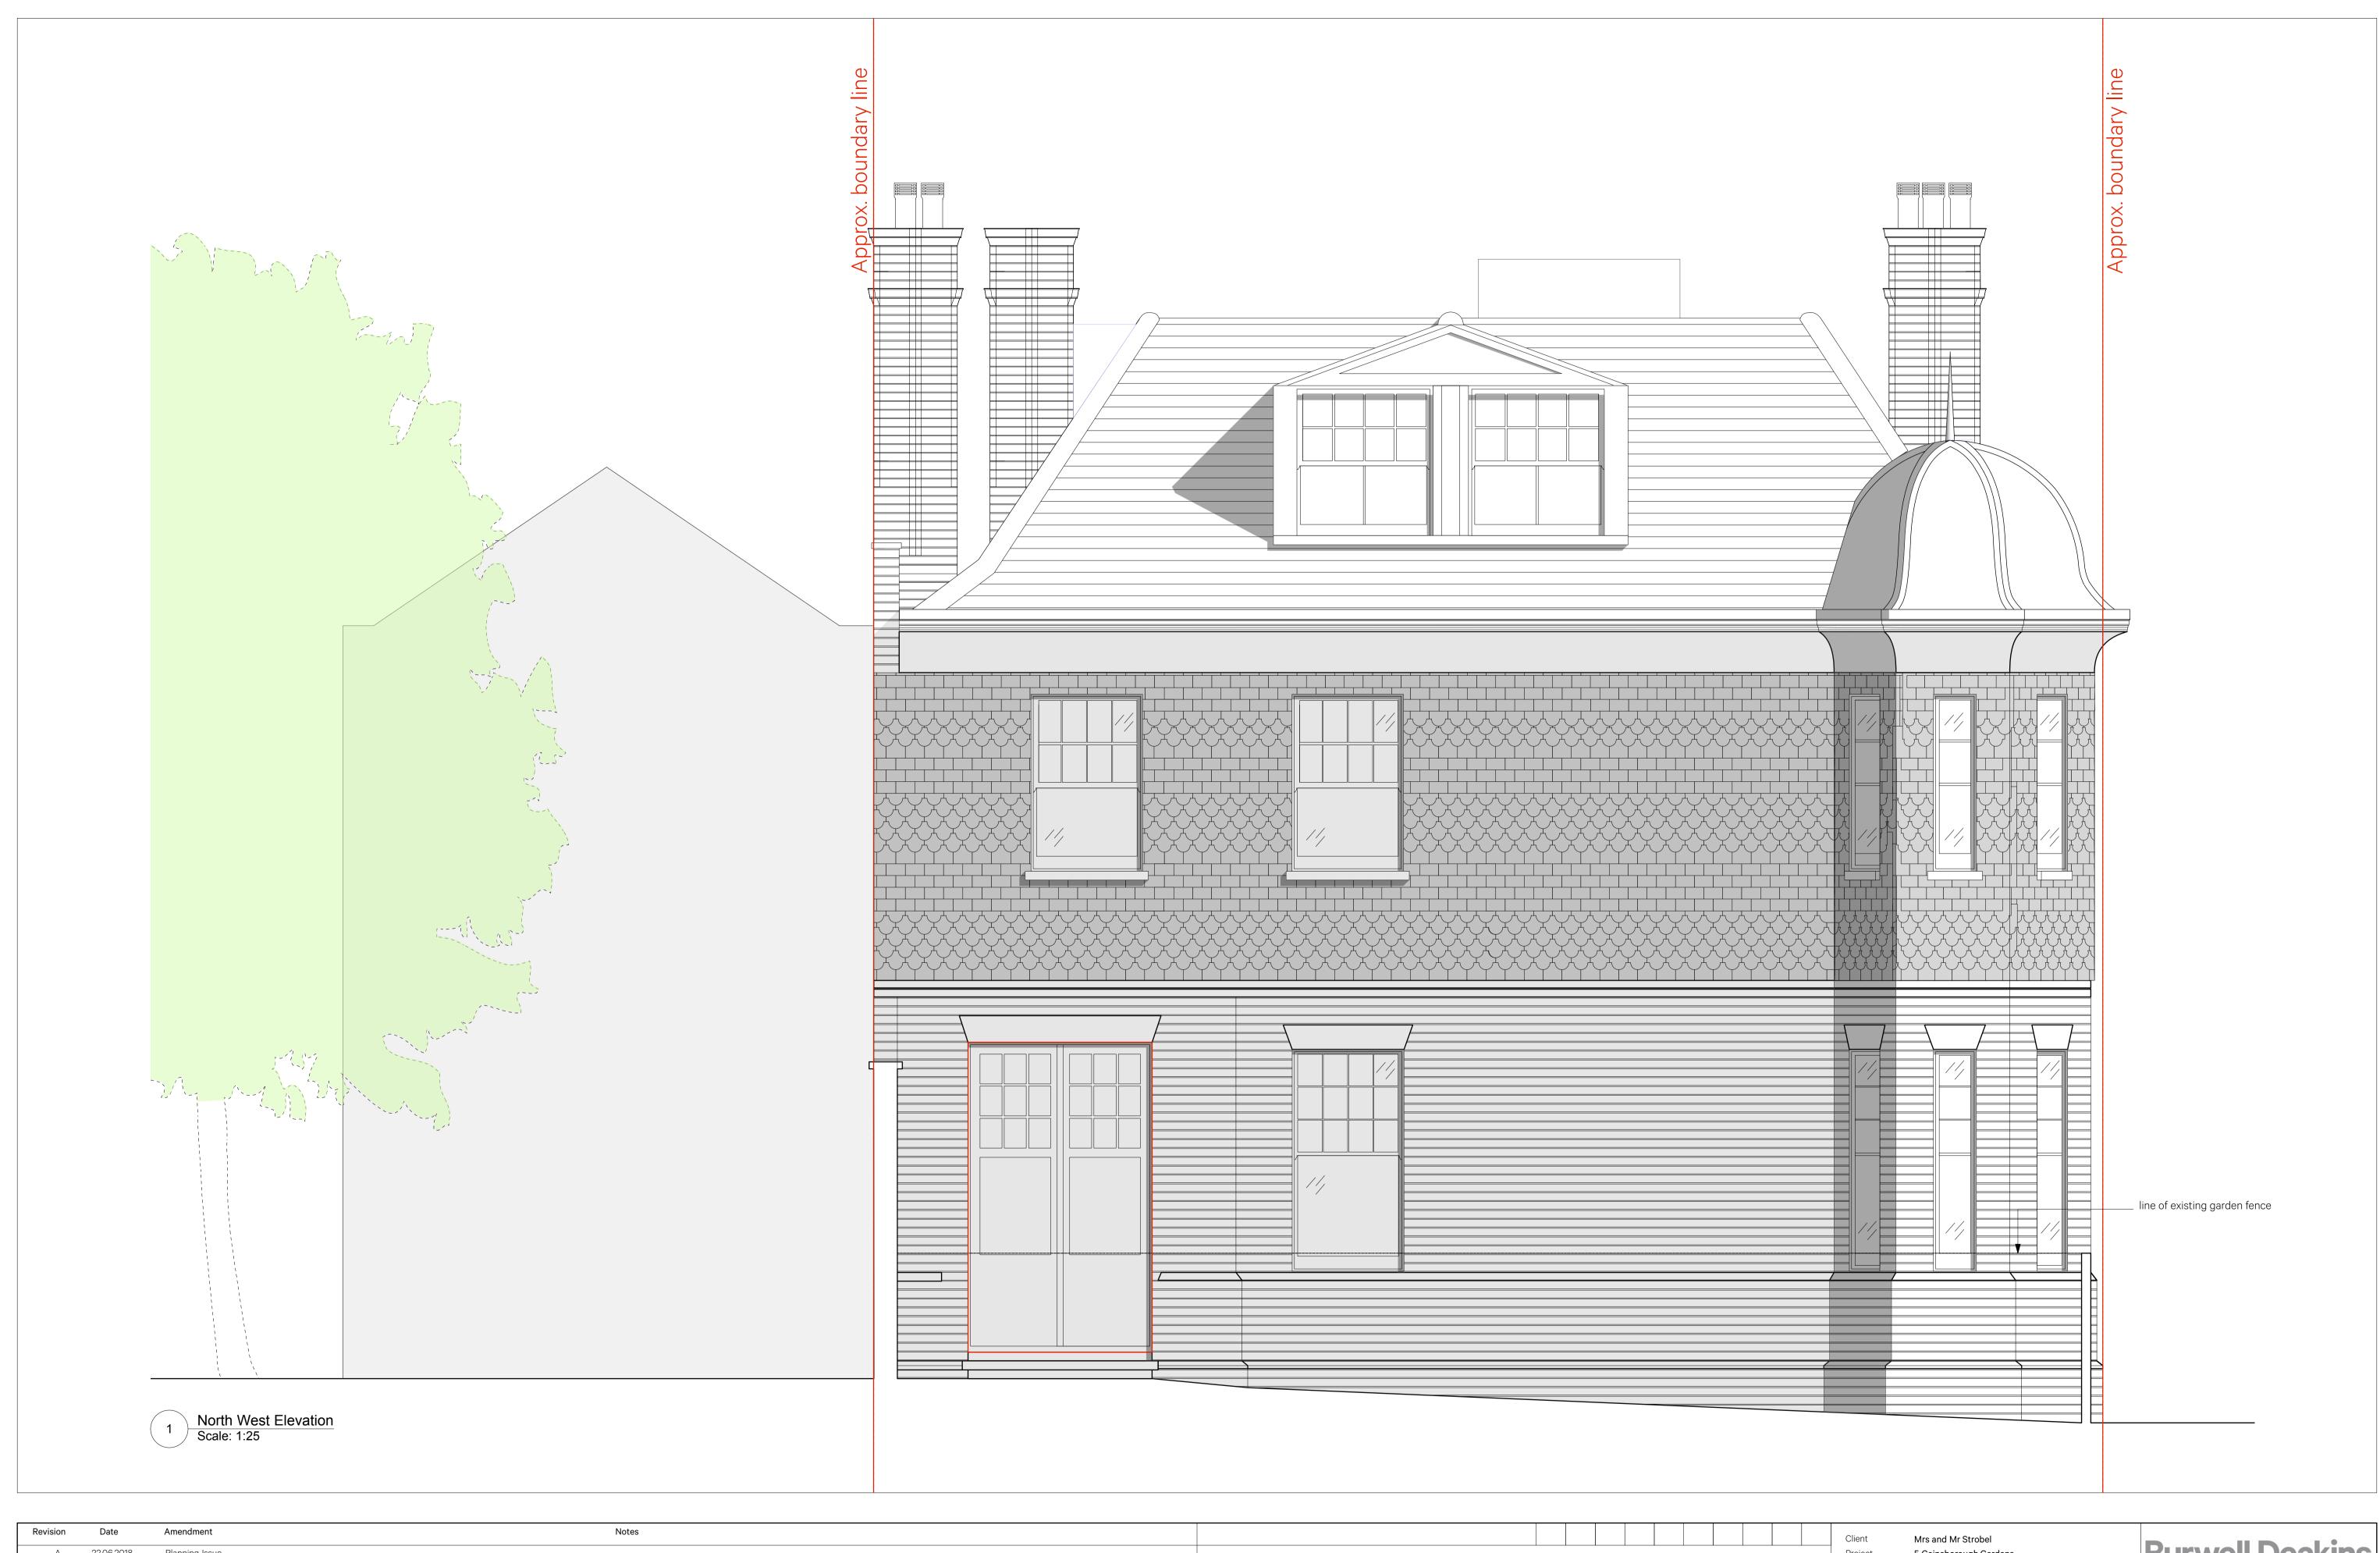

| Client<br>Project<br>Drawing | Mrs and Mr Strobel<br>5 Gainsborough Gardens<br>Existing North West Elevation |       |                      | <b>Burwell Deakins</b>                                                     |                                                                            |  |  |  |
|------------------------------|-------------------------------------------------------------------------------|-------|----------------------|----------------------------------------------------------------------------|----------------------------------------------------------------------------|--|--|--|
|                              | 5 @ A1/1:50@A3<br>ril 2018                                                    | Drawn | FO                   | info@burwellarchitects.com<br>www.burwellarchitects.com                    |                                                                            |  |  |  |
| Project №<br><b>785</b>      | Drawing Nº<br><b>785/PL/120</b>                                               |       | Revision<br><b>B</b> | Unit 0.01<br>California Building<br>London SE13 7SF<br>+44 (0) 2083 056010 | First Floor<br>6 Southernhay<br>West Exeter EX1 1JG<br>+44 (0) 1392 423981 |  |  |  |