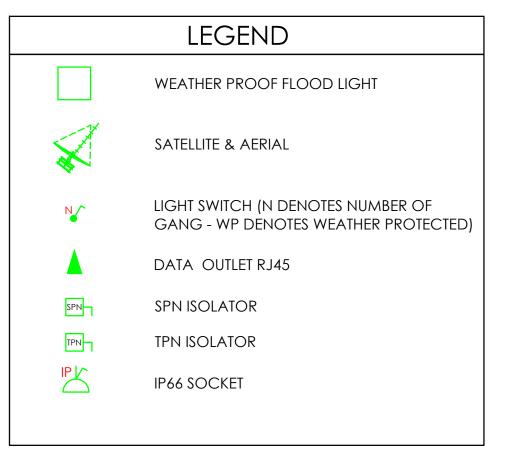

DWG Location : P:\1. Jobs\20500 to 20599\20552 GTP - Charlie Ratchford\6 Internal Information\3 Drawings\Elec Last Saved By: AChristopher on 05/03/2019 Printed By: Anibal Christopher on ----

- NOTES
- 1. DO NOT SCALE FROM THIS DRAWING.
- 2. THIS DRAWING IS TO BE READ IN CONJUNCTION WITH ALL OTHER RELEVANT DRAWINGS AND SPECIFICATIONS ISSUED BY THE ENGINEER.
- 3. ALL DIMENSIONS TO BE CHECKED ON SITE AND THE ENGINEER NOTIFIED OF ANY DISCREPANCIES PRIOR TO COMMENCEMENT OF WORK.
- 4. THE POSITION OF ALL EQUIPMENT INDICATED ON THIS DRAWING IS APPROXIMATE. THE EXACT POSITION OF ALL EQUIPMENT TO BE AGREED WITH THE ENGINEER PRIOR TO COMMENCING WORKS.

| T2                                                                | A.C. | SEE REV      | CLOUDS        | T.M.      | MAR. 2019              |
|-------------------------------------------------------------------|------|--------------|---------------|-----------|------------------------|
| T1                                                                | N.W. | TENDER ISSUE |               | A.C.      | JAN. 2019              |
| REV                                                               | BY   | AMENDMEN     | T DESCRIPTION | CHKD      | DATE                   |
| GALLIFORD TRY PARTNERSHIPS                                        |      |              |               |           |                        |
| CHARLIE RATCHFORD, EXTRA CARE<br>CROGSLAND ROAD<br>CAMDEN, LONDON |      |              |               |           |                        |
| ROOF<br>SMALL POWER &<br>ANCILLARIES LAYOUT                       |      |              |               |           |                        |
| <b>Nifes</b><br>Consulting Group                                  |      |              |               |           |                        |
| Glasgow London Manchest 0141 332 2453 0207 953 0202               |      |              |               |           | nchester<br>1 969 4901 |
| DRAWN                                                             |      | A.C.         |               | 1.        |                        |
| CHECKEE                                                           | )    | T.M.         | APPROVED      | D.McN.    |                        |
| SCALE                                                             |      | 1:100 @ A1   | DATE          | DEC. 2018 |                        |
| DRAWING No. 20552-E-206 T2                                        |      |              |               |           |                        |
| TENDER                                                            |      |              |               |           |                        |