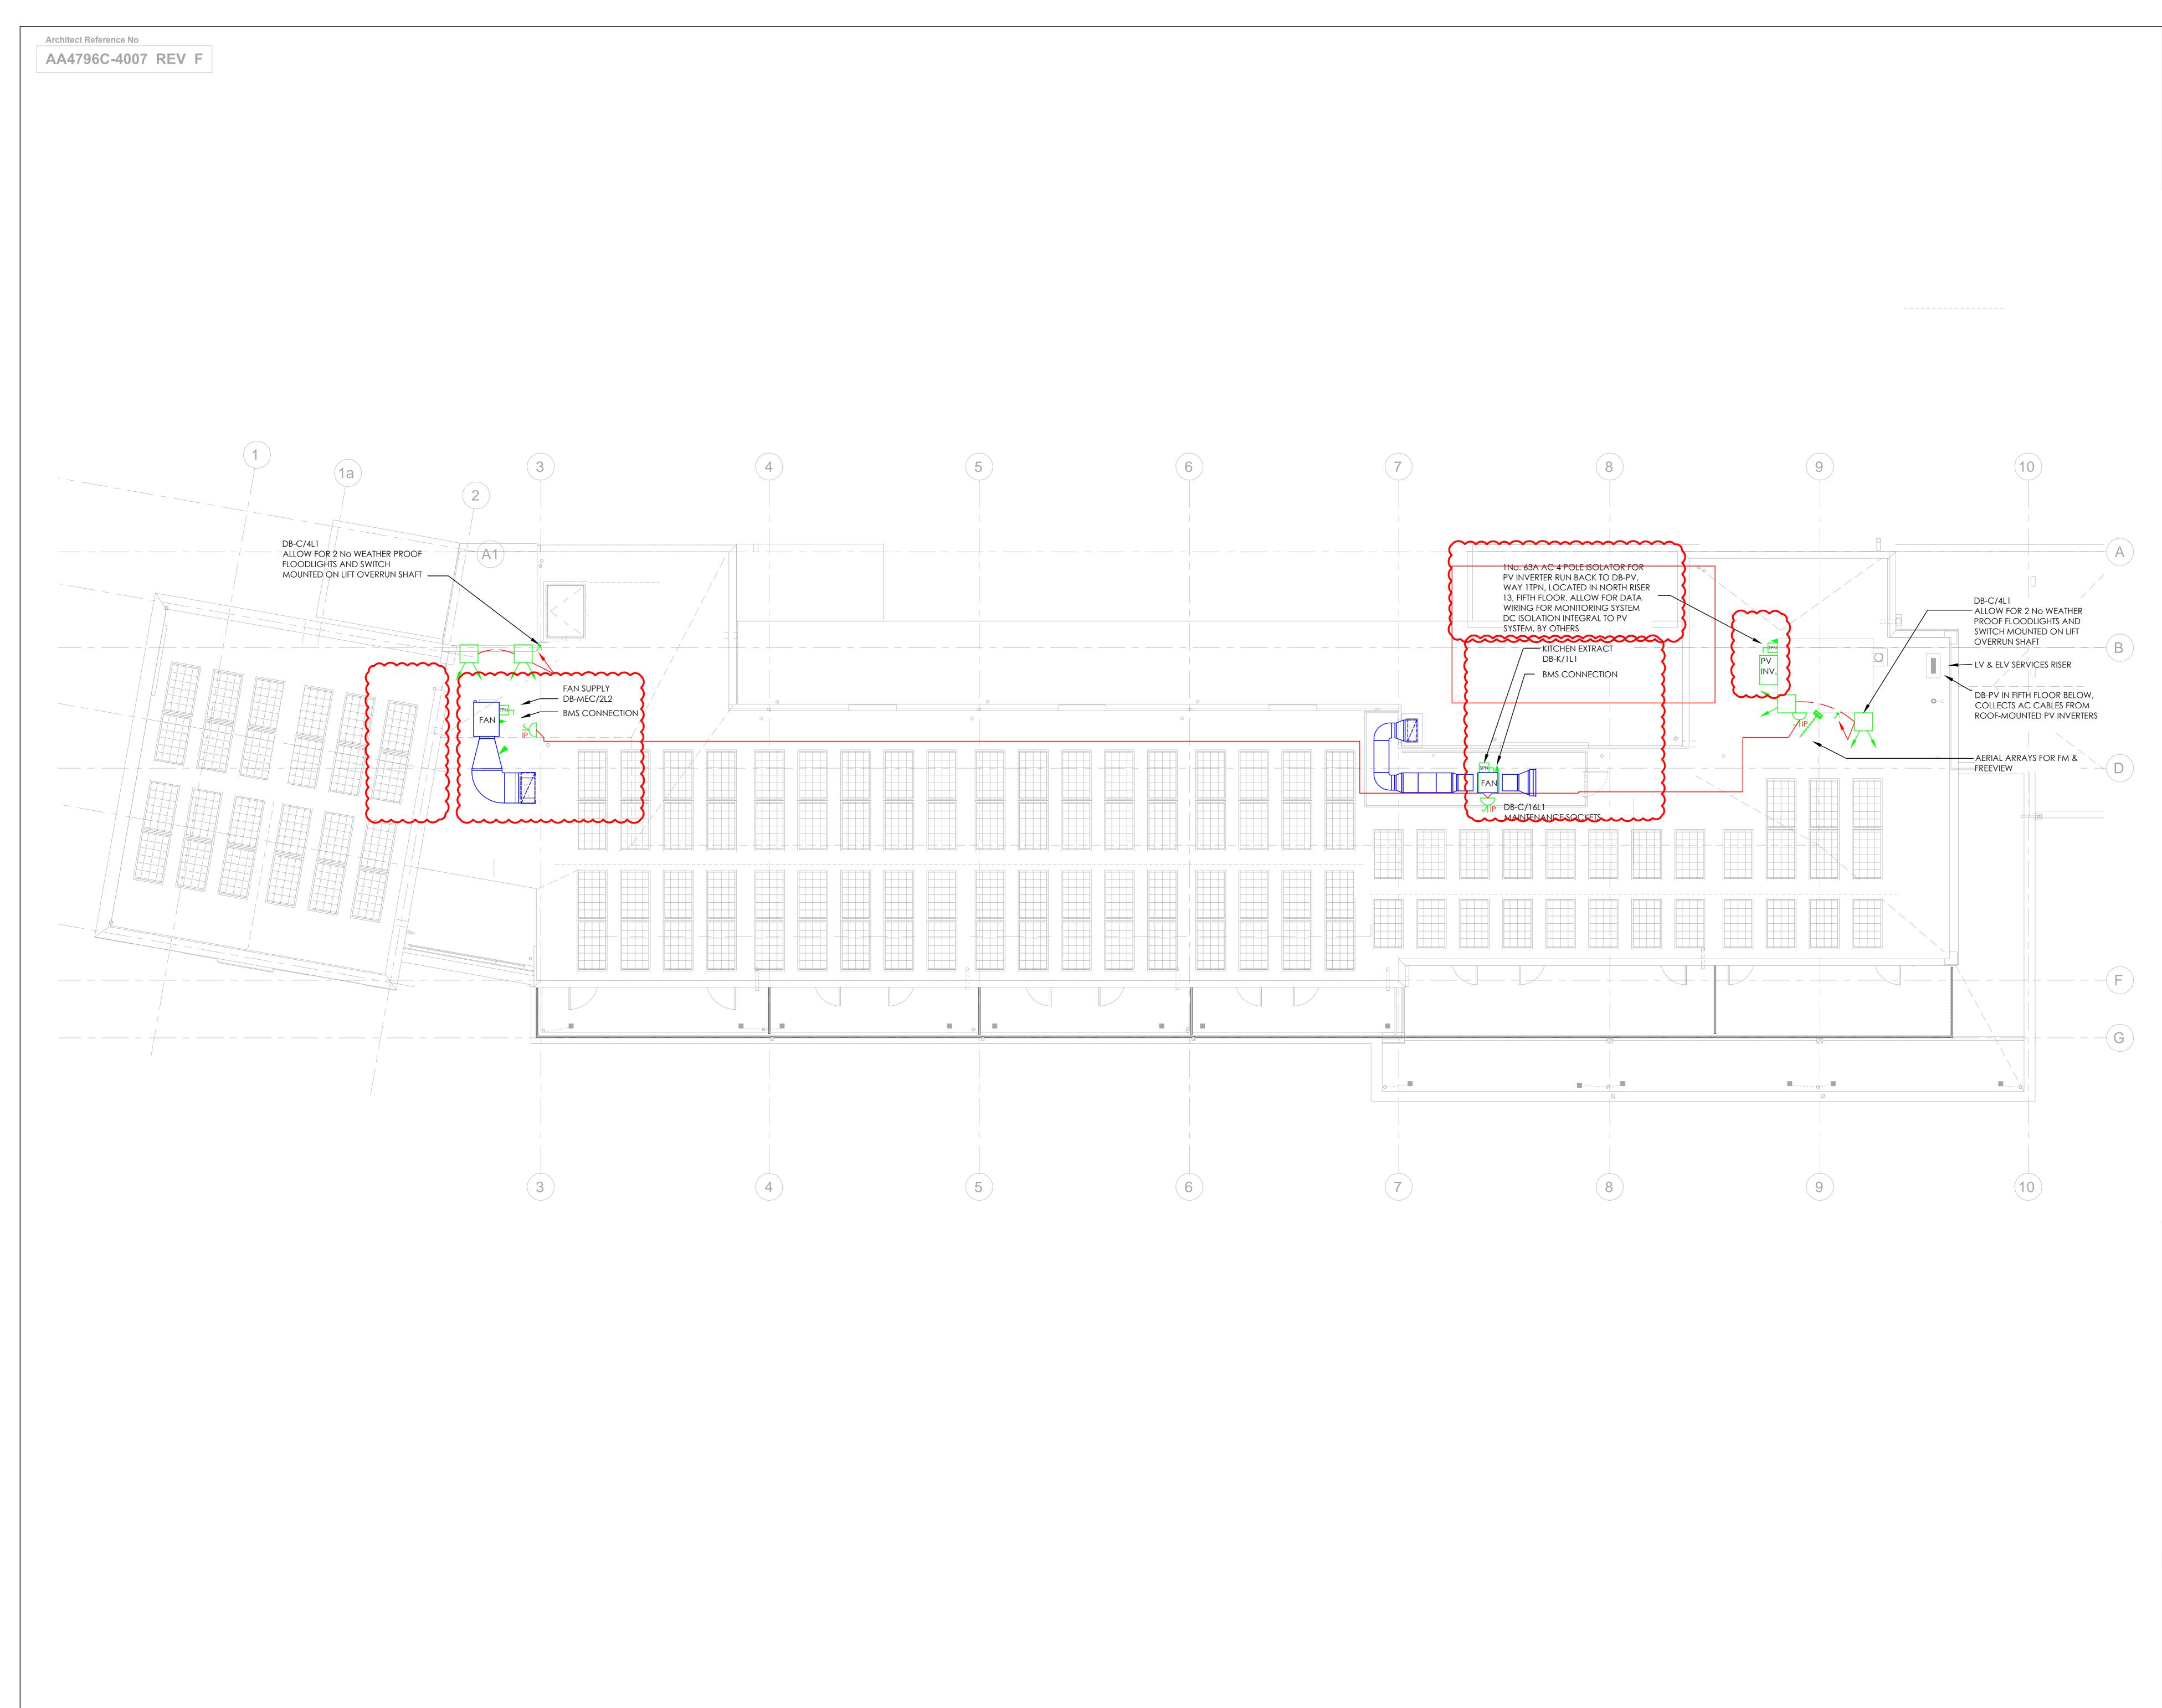

DWG Location : P:\1. Jobs\20500 to 20599\20552 GTP - Charlie Ratchford\6 Internal Information\3 Drawings\Elec Last Saved By: AChristopher on 05/03/2019 Printed By: Anibal Christopher on ----

- NOTES
- 1. DO NOT SCALE FROM THIS DRAWING.
- 2. THIS DRAWING IS TO BE READ IN CONJUNCTION WITH ALL OTHER RELEVANT DRAWINGS AND SPECIFICATIONS ISSUED BY THE ENGINEER.
- 3. ALL DIMENSIONS TO BE CHECKED ON SITE AND THE ENGINEER NOTIFIED OF ANY DISCREPANCIES PRIOR TO COMMENCEMENT OF WORK.
- 4. THE POSITION OF ALL EQUIPMENT INDICATED ON THIS DRAWING IS APPROXIMATE. THE EXACT POSITION OF ALL EQUIPMENT TO BE AGREED WITH THE ENGINEER PRIOR TO COMMENCING WORKS.

| T2                                                                | A.C. | SEE REV      | CLOUDS        | T.M.      | MAR. 2019              |
|-------------------------------------------------------------------|------|--------------|---------------|-----------|------------------------|
| T1                                                                | N.W. | TENDER ISSUE |               | A.C.      | JAN. 2019              |
| REV                                                               | BY   | AMENDMEN     | T DESCRIPTION | CHKD      | DATE                   |
| GALLIFORD TRY PARTNERSHIPS                                        |      |              |               |           |                        |
| CHARLIE RATCHFORD, EXTRA CARE<br>CROGSLAND ROAD<br>CAMDEN, LONDON |      |              |               |           |                        |
| ROOF<br>SMALL POWER &<br>ANCILLARIES LAYOUT                       |      |              |               |           |                        |
| <b>Nifes</b><br>Consulting Group                                  |      |              |               |           |                        |
| Glasgow London Manchest 0141 332 2453 0207 953 0202               |      |              |               |           | nchester<br>1 969 4901 |
| DRAWN                                                             |      | A.C.         |               | 1.        |                        |
| CHECKEE                                                           | )    | T.M.         | APPROVED      | D.McN.    |                        |
| SCALE                                                             |      | 1:100 @ A1   | DATE          | DEC. 2018 |                        |
| DRAWING No. 20552-E-206 T2                                        |      |              |               |           |                        |
| TENDER                                                            |      |              |               |           |                        |