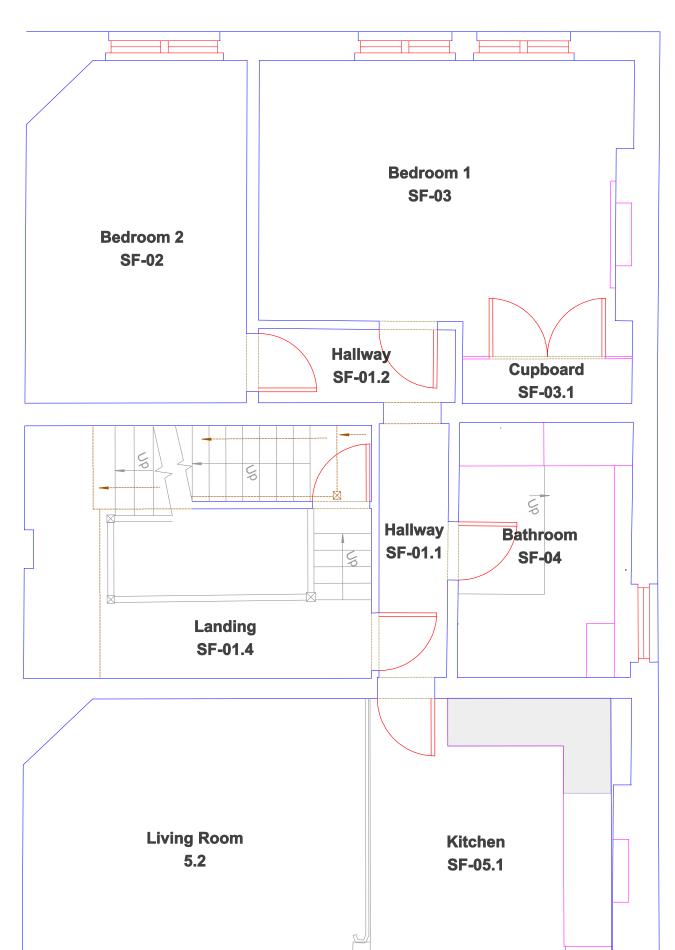

| Malcolm Rowe Architect<br>92 Dover House, Bolton Road, London N18 1H<br>Tel 0208 884 4476 Fax 0208 884 4476<br>Email malcolm.rowe@mac.com<br>© Malcolm Rowe 2018 | Client<br>Project<br>R Drawing Title<br>Scale<br>Date | 23 Well Walk (PMC)<br>23 Well Walk, Hampstead, NW3 1BY<br>Second Floor Flat: Existing<br>1:50 @A3<br>Aug 2018 Drawing No <b>E 003</b> | Rev - |
|------------------------------------------------------------------------------------------------------------------------------------------------------------------|-------------------------------------------------------|---------------------------------------------------------------------------------------------------------------------------------------|-------|
| DO NOT SCALE FROM DRAWINGS<br>Contractors must waite all dimensions on site before commencing any work or making any shop drawings                               |                                                       | Date: 28 Aug, 2018                                                                                                                    |       |