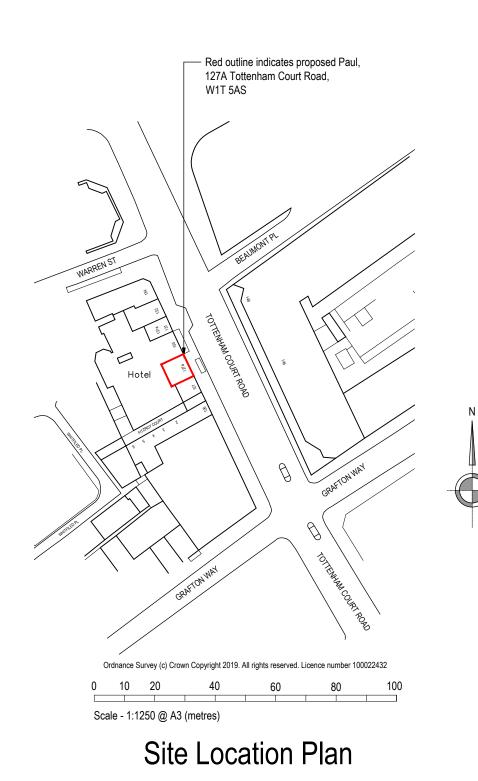

Ordnance Survey (c) Crown Copyright 2019. All rights reserved. Licence number 100022432

#### PAUL TOTTENHAM COURT ROAD 127A TOTTENHAM COURT ROAD LONDON W1T 5AS

PROJECT