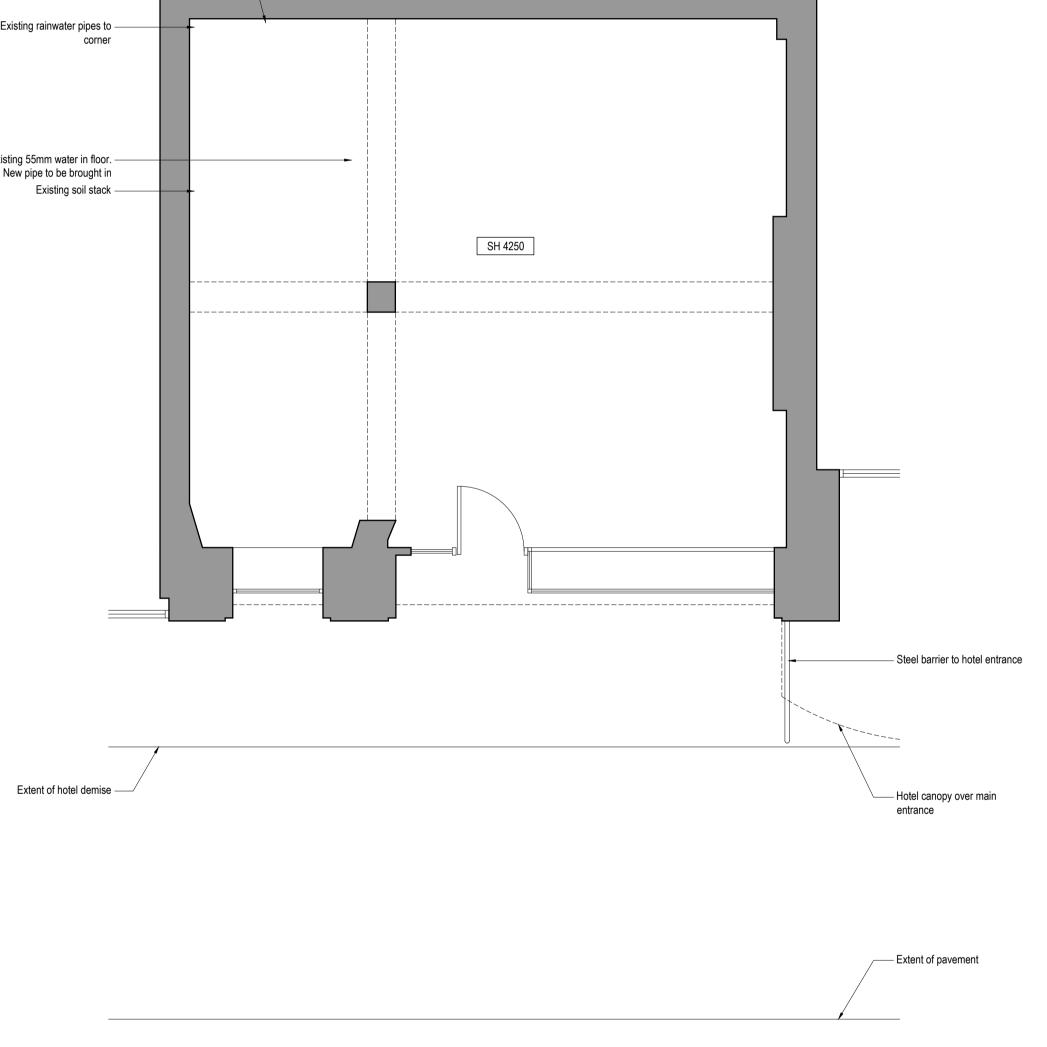

TOTTENHAM COURT ROAD

Existing General Arrangement Plan

DO NOT SCALE FROM THIS DRAWING. THE AUTHOR OF THIS DRAWING TAKES NO RESPONSIBILITY FOR ANY DIMENSIONS OBTAINED BY MEASURING OR SCALING FROM THIS DRAWING AND NO RELIANCE MAY BE PLACED ON SUCH DIMENSIONS. ALL DIMENSIONS MUST BE CHECKED AND VERIFIED ON SITE BY THE CONTRACTOR BEFORE COMMENCING ANY WORK OR PRODUCING DRAWINGS. RML ARCHITECTURE MUST BE NOTIFIED IMMEDIATELY OF ANY ERRORS OR DISCREPANCIES PRIOR TO THE COMMENCEMENT OF WORK.

THIS DRAWING AND ALL INFORMATION CONTAINED WITHIN IS THE SOLE PROPERTY OF RML ARCHITECTURE LTD AND MAY NOT BE REPRODUCED IN WHOLE OR PART WITHOUT WRITTEN PERMISSION FROM RML ARCHITECTURE LTD.

| REV | DESCRIPTION                                               | DATE     | BY  |
|-----|-----------------------------------------------------------|----------|-----|
| A   | Updated to omit rear column; Soil stack position confirm; | 28-01-19 | LFC |

Water feed added

0mm

100mm

PRINTED SIZE @ A1

CLIENT

PAUL