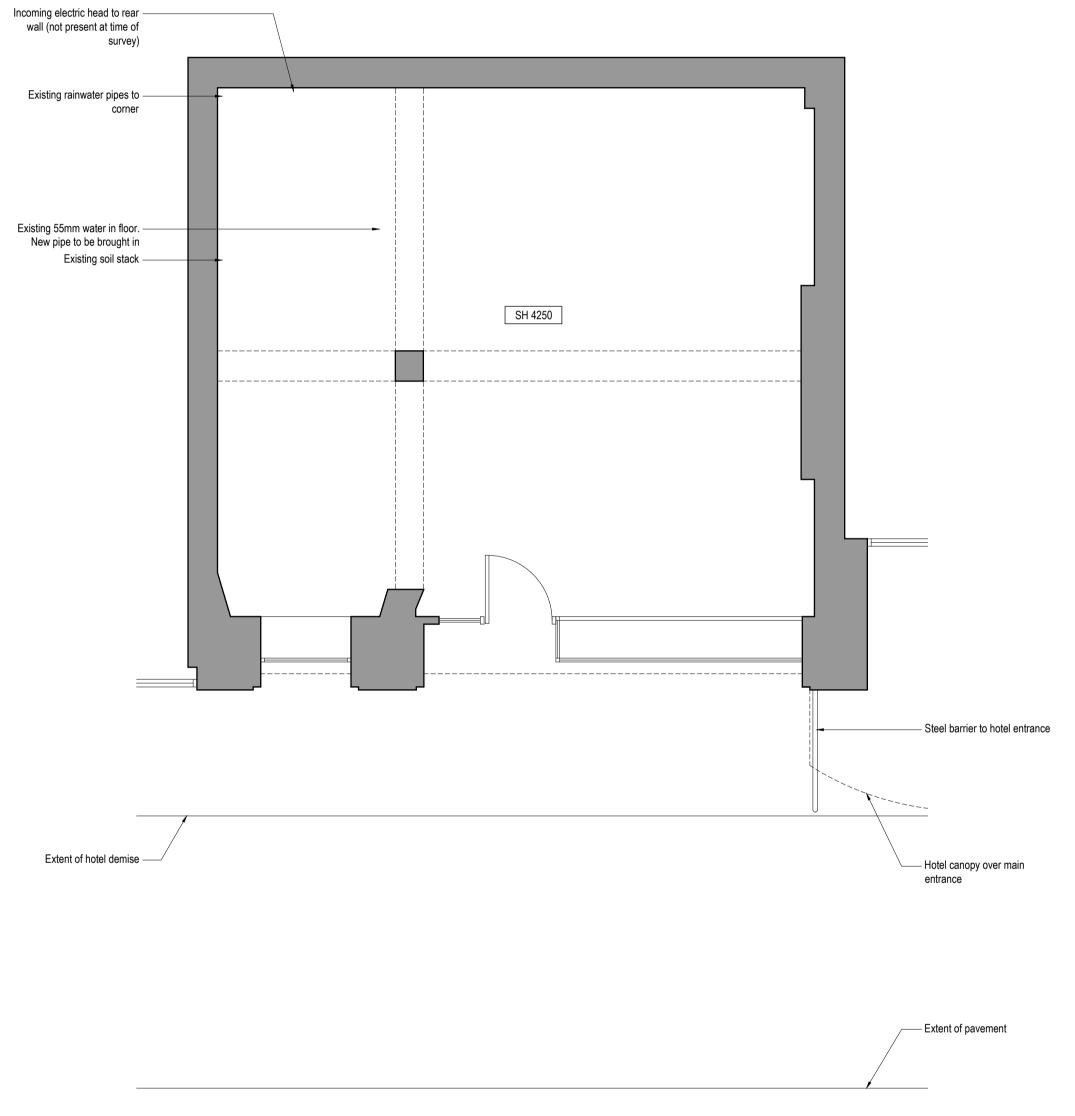

TOTTENHAM COURT ROAD

Existing General Arrangement Plan

DO NOT SCALE FROM THIS DRAWING. THE AUTHOR OF THIS DRAWING TAKES NO RESPONSIBILITY FOR ANY DIMENSIONS OBTAINED BY MEASURING OR SCALING FROM THIS DRAWING AND NO RELIANCE MAY BE PLACED ON SUCH DIMENSIONS. ALL DIMENSIONS MUST BE CHECKED AND VERIFIED ON SITE BY THE CONTRACTOR BEFORE COMMENCING ANY WORK OR PRODUCING DRAWINGS. RML ARCHITECTURE MUST BE NOTIFIED IMMEDIATELY OF ANY ERRORS OR DISCREPANCIES PRIOR TO THE COMMENCEMENT OF WORK.

THIS DRAWING AND ALL INFORMATION CONTAINED WITHIN IS THE SOLE PROPERTY OF RML ARCHITECTURE LTD AND MAY NOT BE REPRODUCED IN WHOLE OR PART WITHOUT WRITTEN PERMISSION FROM RML ARCHITECTURE LTD.

| REV | DESCRIPTION                                               | DATE     | BY  |
|-----|-----------------------------------------------------------|----------|-----|
| A   | Updated to omit rear column; Soil stack position confirm; | 28-01-19 | LFC |

Water feed added

0mm

100mm

PRINTED SIZE @ A1

CLIENT

PAUL