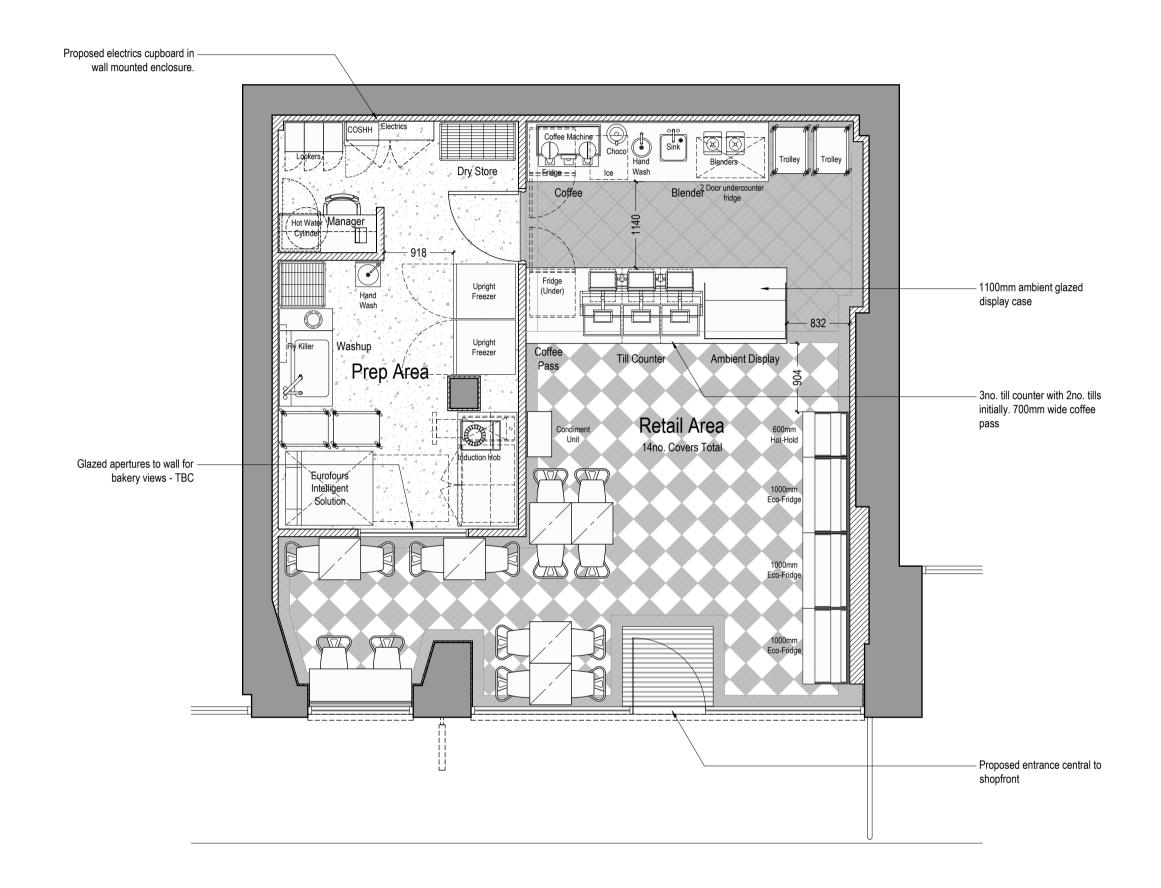

## Standards

Number of internal covers: 14

Number of external covers: N/A

Total number of covers: 14

Number of tills: 3no.

Main display: 4x4

Number of bin / condiment units: 1no.

TOTTENHAM COURT ROAD

Proposed General Arrangement Plan