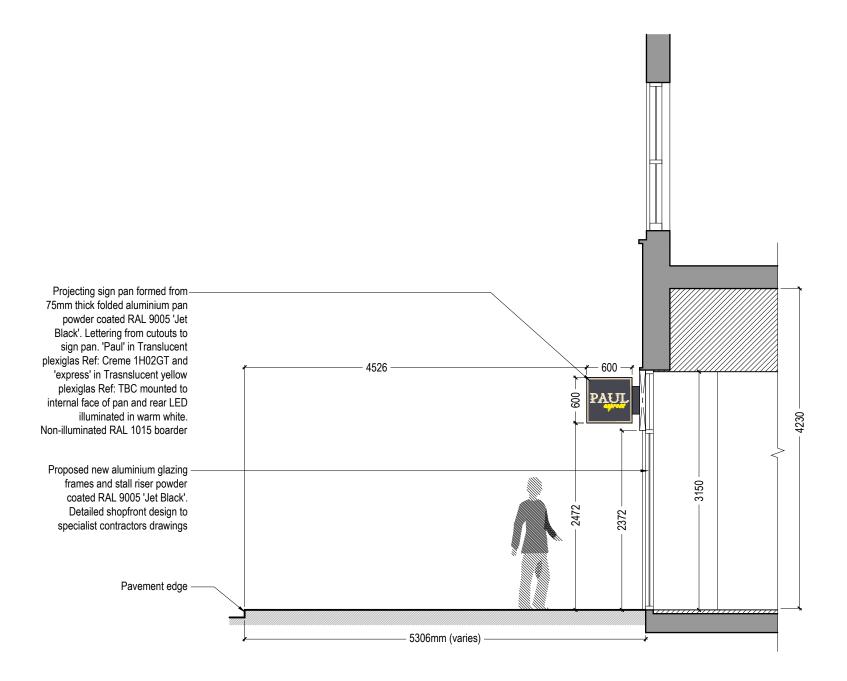

Section A: Typical Section Through Shop Front

Section location as noted on drawing 2534-P-04

DO NOT SCALE FROM THIS DRAWING. THE AUTHOR OF THIS DRAWING TAKES NO RESPONSIBILITY FOR ANY DIMENSIONS OBTAINED BY MEASURING OR SCALING FROM THIS DRAWING AND NO RELIANCE MAY BE PLACED ON SUCH DIMENSIONS. ALL DIMENSIONS MUST BE CHECKED AND VERIFIED ON SITE BY THE CONTRACTOR BEFORE COMMENCING ANY WORK OR PRODUCING DRAWINGS. RML ARCHITECTURE MUST BE NOTIFIED IMMEDIATELY OF ANY ERRORS OR DISCREPANCIES PRIOR TO THE COMMENCEMENT OF WORK.

## PAUL

PROJECT

PAUL TOTTENHAM COURT ROAD 127A TOTTENHAM COURT ROAD LONDON W1T 5AS

DRAWING TITLE

PROPOSED SHOPFRONT SECTION

PROJECT No. DRAWN BY
2534 RML

SCALE DATE
1:50 @ A3 JAN '19

DRAWING NO. REVISION
2534-P-05 A