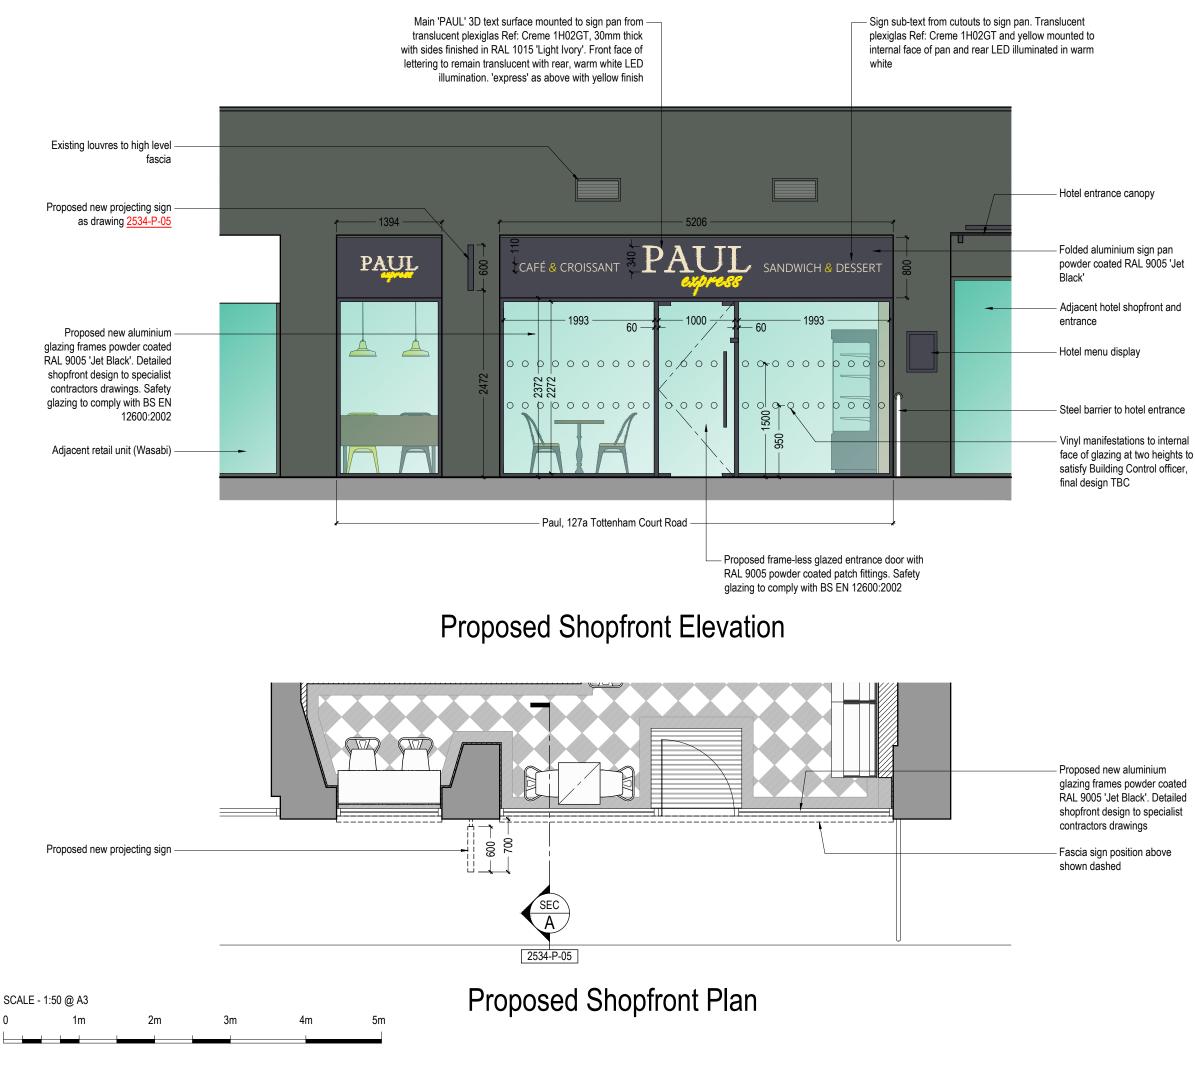

## PAUL

PROJECT

PAUL TOTTENHAM COURT ROAD 127A TOTTENHAM COURT ROAD LONDON

W1T 5AS

DRAWING TITLE

PROPOSED SHOPFRONT

PROJECT No. DRAWN BY 2534 RML SCALE DATE 1:50 @ A3 DEC '18 DRAWING NO. REVISION 2534-P-04 Е