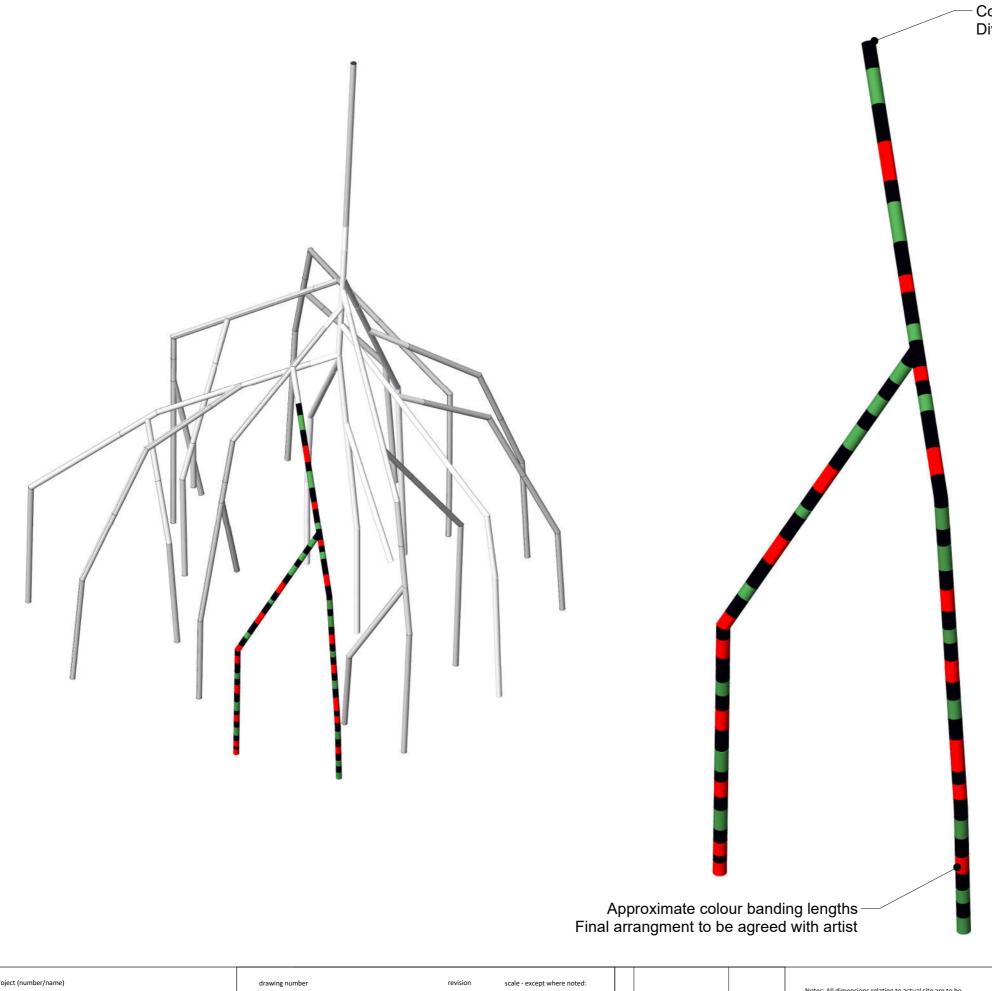

Image Showing Spiggot Joint

Eva Rothschild Sculpturework – Cubitt Park

Approximate Colour Banding Lengths

037685-02-10

For Approval

R2

29.03.19

R2 037685-02-10 29.03.19 R1 037685-02-10 28.03.19 R# ID (ProjectNo-00) dd.mm.yy Notes: All dimensions relating to actual site are to be checked on site prior to any works being commissioned or executed. Do not scale from this drawing. Refer any query in respect to dimensions to the designer.