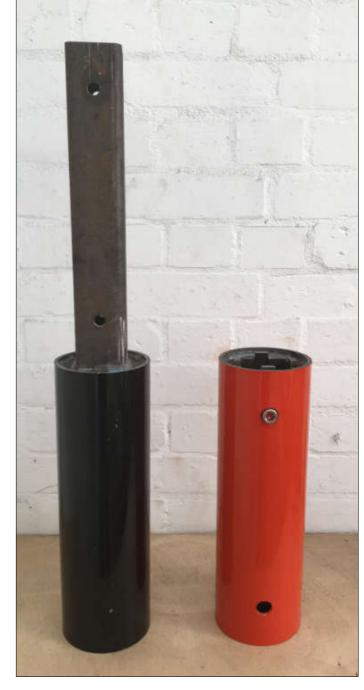

Image Showing Spiggot Joint

Eva Rothschild Sculpturework – Cubitt Park

Approximate Colour Banding Lengths

037685-02-10

For Approval

R2

29.03.19

R2 037685-02-10 29.03.19 R1 037685-02-10 28.03.19 R# ID (ProjectNo-00) dd.mm.yy Notes: All dimensions relating to actual site are to be checked on site prior to any works being commissioned or executed. Do not scale from this drawing. Refer any query in respect to dimensions to the designer.