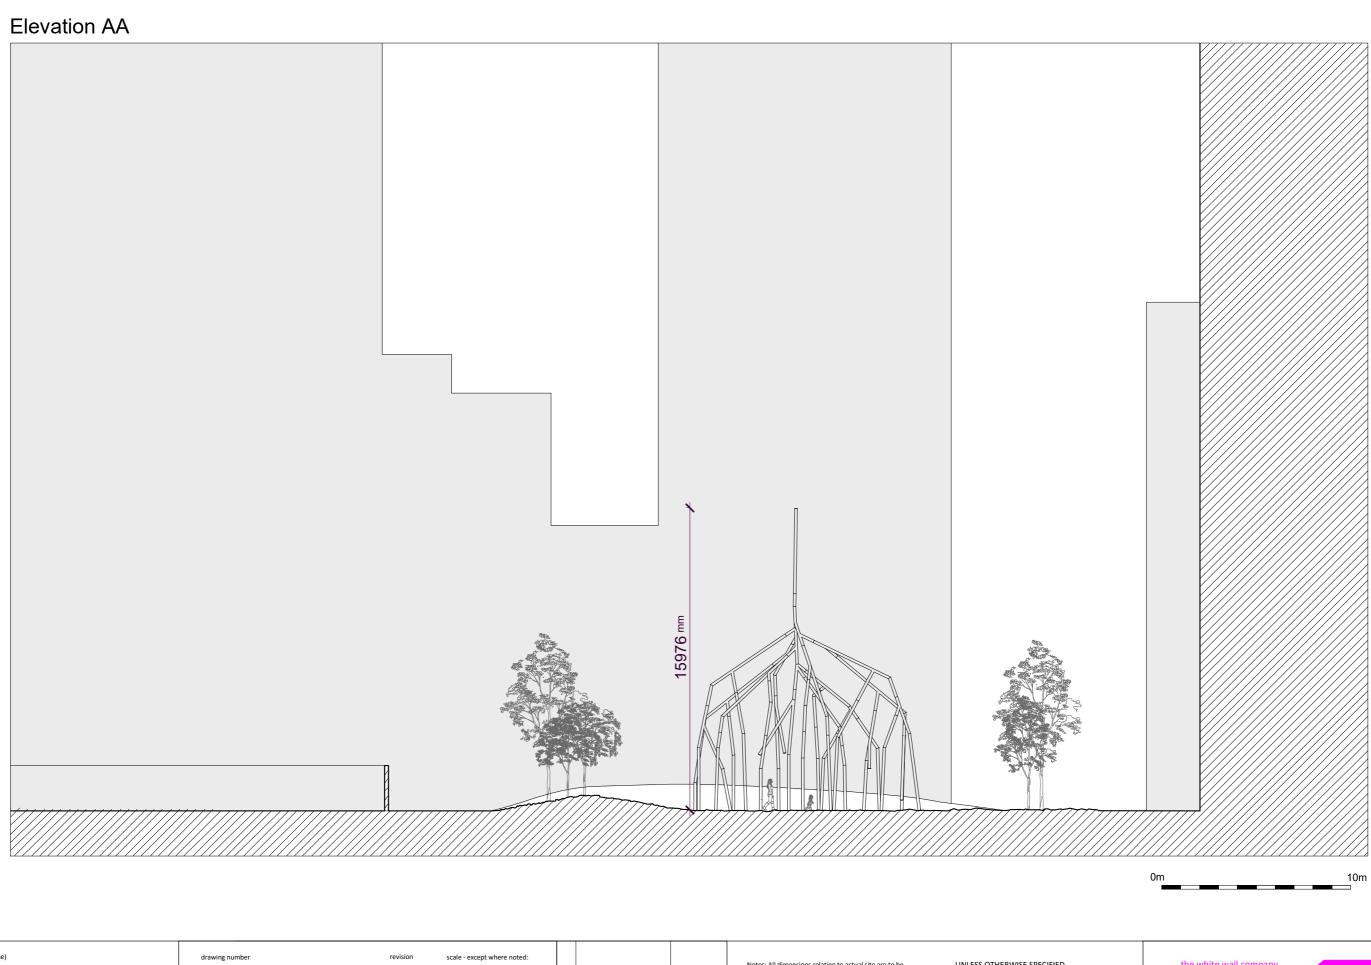

project (number/name)

037680 / Eva Rothschild - Cubitt Park

Elevation AA

037680-02-04

For Approval

R3 1:200 @ A3

1:200 @ A3 date 18.04.19

R3 037680-02-04 18.04.19 R2 037680-02-04 29.03.19 R1 037680-02-04 18.03.19 R# ID (ProjectNo-00) dd.mm.yy Notes: All dimensions relating to actual site are to be checked on site prior to any works being commissioned or executed. Do not scale from this drawing. Refer any query in respect to dimensions to the designer.