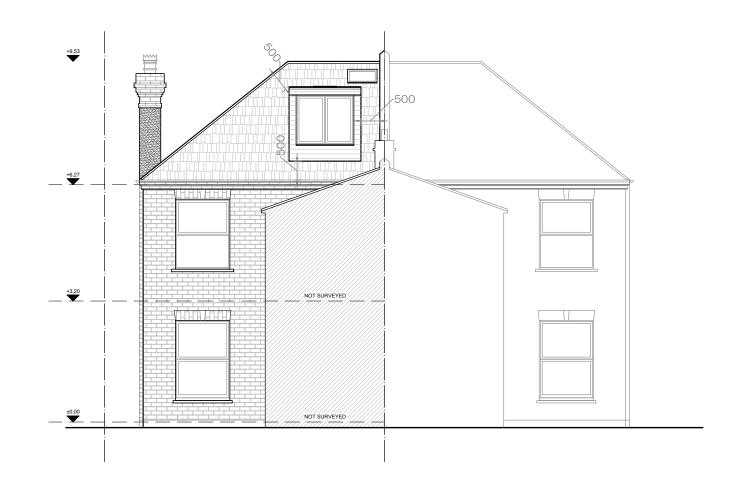

07821

PROJECT NAME:

181 Fordwych Rd

CLIENT/PROJECT:

PROJECT NAME:

PROPOSED SIDE ELEVATION 1:50@ A1,1:100 @ A3

CLIENT/PROJECT:

CONSTRUCTION: SHEET TITLE:

JOB NUMER: 07821 DRAWING STATUS:
FOR PLANNING

1:100 10.04.2019

07821 181 Fordwych Rd

ARCHITECTURE INTERIORS PROPERTY
TEL: 020 7193 9379 info@vorbild.co.uk

PROPOSED A-(15)-011 SIDE ELEVATION DATE: SIGNATURE: SCALE: MS