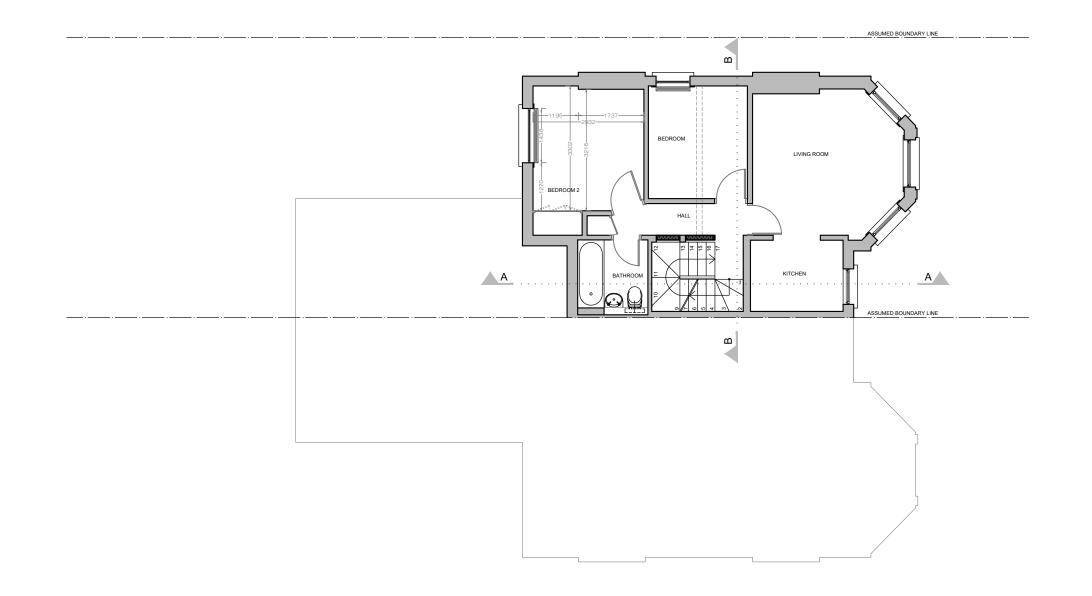

PROJECT NAME:

PROPOSED FIRST FLOOR PLAN

CLIENT/PROJECT:

1:50@ A1,1:100 @ A3

CONSTRUCTION: SHEET TITLE: PROPOSED FIRST FLOOR PLAN

JOB NUMER: 07821 A-(13)-010

DATE: SIGNATURE: SCALE: MS 1:100 10.04.2019

DRAWING STATUS:
FOR PLANNING

All dimensi

181 Fordwych Rd

NOTES:

All dimensions in millimetres.

All dimensions and levels are to be checked on site by the main contract prior to commencing excavation works. Any discrepancy is to be reported.