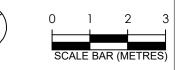

07821

181 Fordwych Rd

07821

PROPOSED LOFT FLOOR PLAN

1:50@ A1,1:100 @ A3

N

PROJECT NAME:

CLIENT/PROJECT:

| JCTION: | SHEET TITLE:    |
|---------|-----------------|
| ATIONS: | PROPOSED        |
|         | LOFT FLOOR PLAN |

| DRAWING STATUS: |              |            | JOB NUMER:  |           |        |           |
|-----------------|--------------|------------|-------------|-----------|--------|-----------|
|                 | FOR PLANNING |            | 07          | 821       |        |           |
| DRAWN BY:       |              | SIGNATURE: | DRAWING No: |           |        |           |
|                 | SW           |            | A           | -(13)-011 |        |           |
| APPROVED:       |              | SIGNATURE: | SCALE:      | DATE:     |        | Rev. No.: |
|                 | MS           |            | 1:100       | 10.0      | 4.2019 | А         |