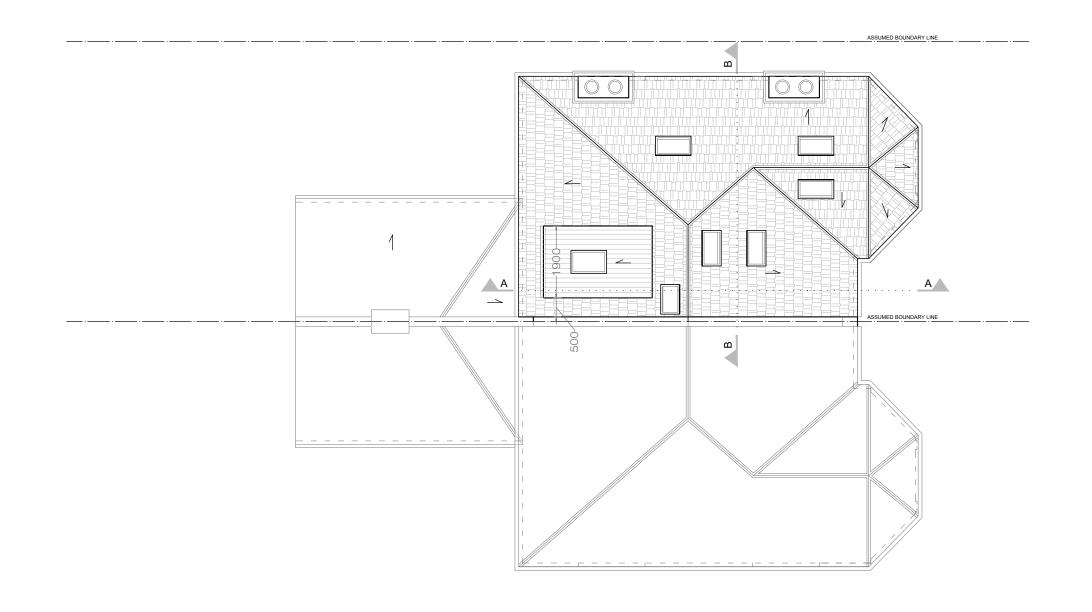

07821

181 Fordwych Rd

07821

PROPOSED LOFT FLOOR PLAN

1:50@ A1,1:100 @ A3

N

PROJECT NAME:

CLIENT/PROJECT:

| JCTION: | SHEET TITLE:    |
|---------|-----------------|
| ATIONS: | PROPOSED        |
|         | LOFT FLOOR PLAN |

| DRAWING STATUS: |              |            | JOB NUMER:  |           |        |           |
|-----------------|--------------|------------|-------------|-----------|--------|-----------|
|                 | FOR PLANNING |            | 07          | 821       |        |           |
| DRAWN BY:       |              | SIGNATURE: | DRAWING No: |           |        |           |
|                 | SW           |            | A           | -(13)-011 |        |           |
| APPROVED:       |              | SIGNATURE: | SCALE:      | DATE:     |        | Rev. No.: |
|                 | MS           |            | 1:100       | 10.0      | 4.2019 | А         |