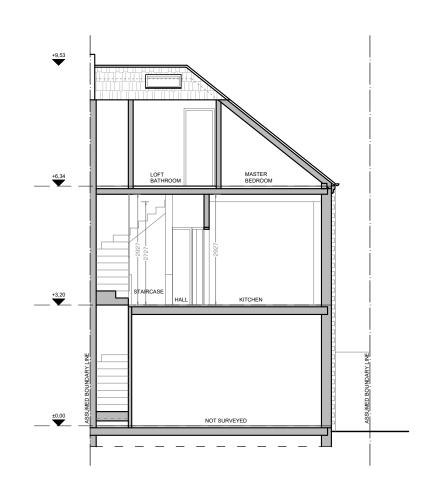

ROOF PLAN

JOB NUMER: 07821 DRAWING STATUS:
FOR PLANNING A-(13)-012 DATE: SIGNATURE: SCALE:

1:100 10.04.2019

MS

PROPOSED SECTION B-B 1:50@ A1,1:100 @ A3

PROPOSED

SECTIONS A-A & B-B

PROJECT NAME:

07821

CLIENT/PROJECT:

181 Fordwych Rd

| Vore                 | BILD               |
|----------------------|--------------------|
| ARCHITECTURE 🗻 INTER | HORS - PROPERTY    |
| TEL: 020 7193 9379   | info@vorbild.co.uk |
|                      |                    |

| CONSTRUCTION:  | SHEET TITLE: |
|----------------|--------------|
| INSTALLATIONS: |              |
| INSTALLATIONS: |              |

| DRAWING STATUS: | FOR PLANNING |            | JOB NUMER:  | 07821    |     |          |
|-----------------|--------------|------------|-------------|----------|-----|----------|
| DRAWN BY:       |              | SIGNATURE: | DRAWING No: | ,,021    |     |          |
| DIAWN DT.       | SW           | SIGNATURE. |             | A-(14)-( | 010 |          |
| APPROVED:       |              | SIGNATURE: | SCALE:      | DATE:    |     | Rev. No. |