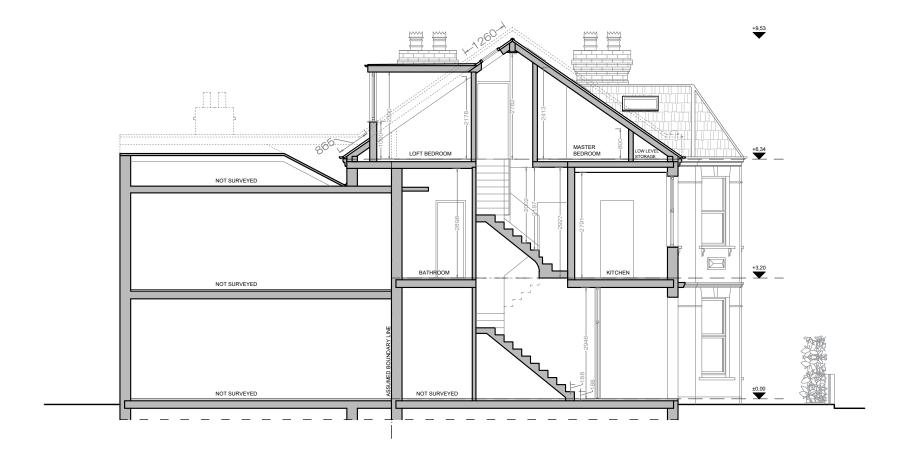

ROOF PLAN

JOB NUMER: 07821 DRAWING STATUS:
FOR PLANNING A-(13)-012 DATE: SIGNATURE: SCALE:

1:100 10.04.2019

MS

PROPOSED SECTION B-B 1:50@ A1,1:100 @ A3

PROPOSED

SECTIONS A-A & B-B

PROJECT NAME:

07821

CLIENT/PROJECT:

181 Fordwych Rd

| Vore                 | BILD               |
|----------------------|--------------------|
| ARCHITECTURE 🗻 INTER | HORS - PROPERTY    |
| TEL: 020 7193 9379   | info@vorbild.co.uk |
|                      |                    |

| CONSTRUCTION:  | SHEET TITLE: |
|----------------|--------------|
| INSTALLATIONS: |              |
| INSTALLATIONS: |              |

| DRAWING STATUS: | FOR PLANNING |            | JOB NUMER:  | 07821    |     |          |
|-----------------|--------------|------------|-------------|----------|-----|----------|
| DRAWN BY:       |              | SIGNATURE: | DRAWING No: | ,,021    |     |          |
| DIAWN DT.       | SW           | SIGNATURE. |             | A-(14)-( | 010 |          |
| APPROVED:       |              | SIGNATURE: | SCALE:      | DATE:    |     | Rev. No. |