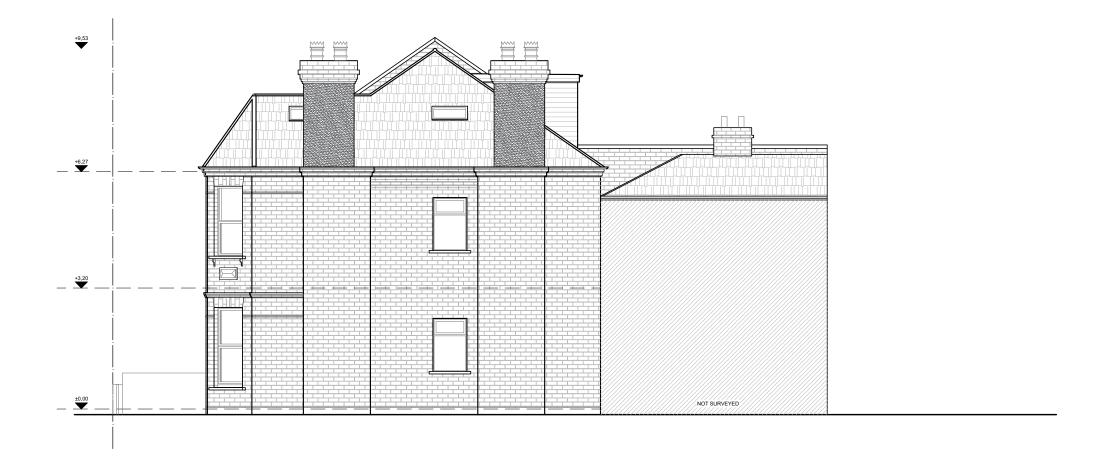

07821

PROJECT NAME:

181 Fordwych Rd

CLIENT/PROJECT:

PROJECT NAME:

PROPOSED SIDE ELEVATION 1:50@ A1,1:100 @ A3

CLIENT/PROJECT:

CONSTRUCTION: SHEET TITLE:

JOB NUMER: 07821 DRAWING STATUS:
FOR PLANNING

1:100 10.04.2019

07821 181 Fordwych Rd

ARCHITECTURE INTERIORS PROPERTY
TEL: 020 7193 9379 info@vorbild.co.uk

PROPOSED A-(15)-011 SIDE ELEVATION DATE: SIGNATURE: SCALE: MS