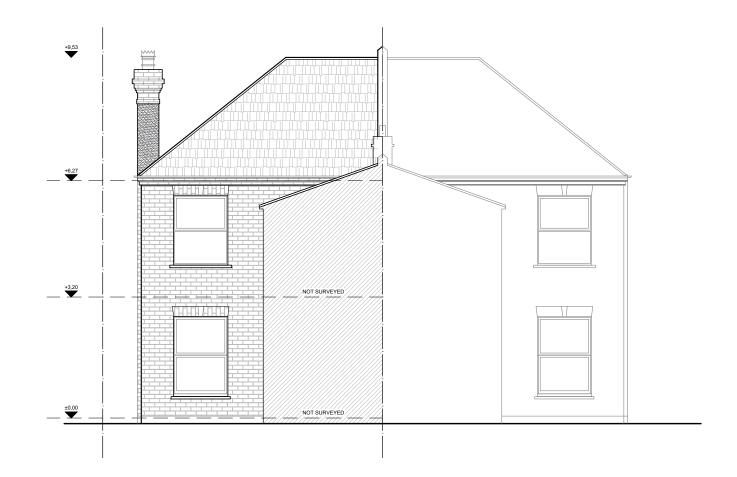

EXISTING SIDE ELEVATION 1:50@ A1,1:100 @ A3

CONSTRUCTION: ARCHITECTURE INTERIORS PROPERTY
TEL: 020 7193 9379 info@vorbild.co.uk

SHEET TITLE: EXISTING SIDE ELEVATION

JOB NUMER: 07821 DRAWING STATUS:
FOR PLANNING A-(12)-011 DATE: SIGNATURE: SCALE: MS 1:100 10.04.2019