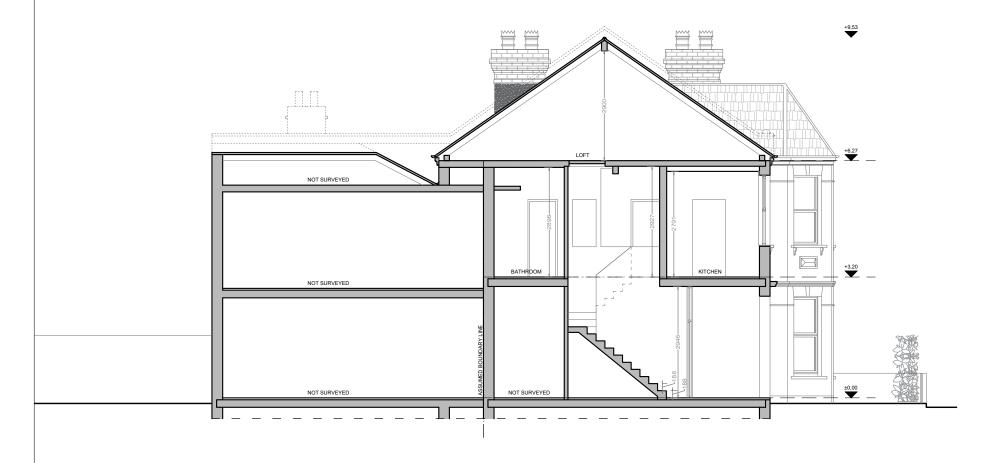

05 EXISTING SECTION A-A 1:50@ A1,1:100 @ A3 06 EXISTING SECTION B-B A-(11)-010 1:50@ A1,1:100 @ A3

EXISTING

SECTIONS A-A & B-B

PROJECT NAME: CLIENT/PROJECT:

07821 181 Fordwych Rd

NOTES:

All dimensions in millimetres.

All dimensions and levels are to be checked on site by prior to commencing excavation works. Any discrepan

back to the designer for instruction.

This drawing is the property of VORBILD ARCHITECTURE LIMITED and may not be reproduced or disclosed to a third party in any form without written

VORBILD

ARCHITECTURE SINTERIORS SPROPERTY

| INSTALLATIONS: |  |  |
|----------------|--|--|
| INSTALLATIONS: |  |  |

| DRAWING STA | TUS:<br>FOR PLANNING |            | JOB NUMER: $07821$ |               |           |  |
|-------------|----------------------|------------|--------------------|---------------|-----------|--|
| DRAWN BY:   | SW                   | SIGNATURE: | DRAWING No: A-(11) | )-010         |           |  |
| APPROVED:   | MS                   | SIGNATURE: | SCALE: DAT         | E: 10.04.2019 | Rev. No.: |  |