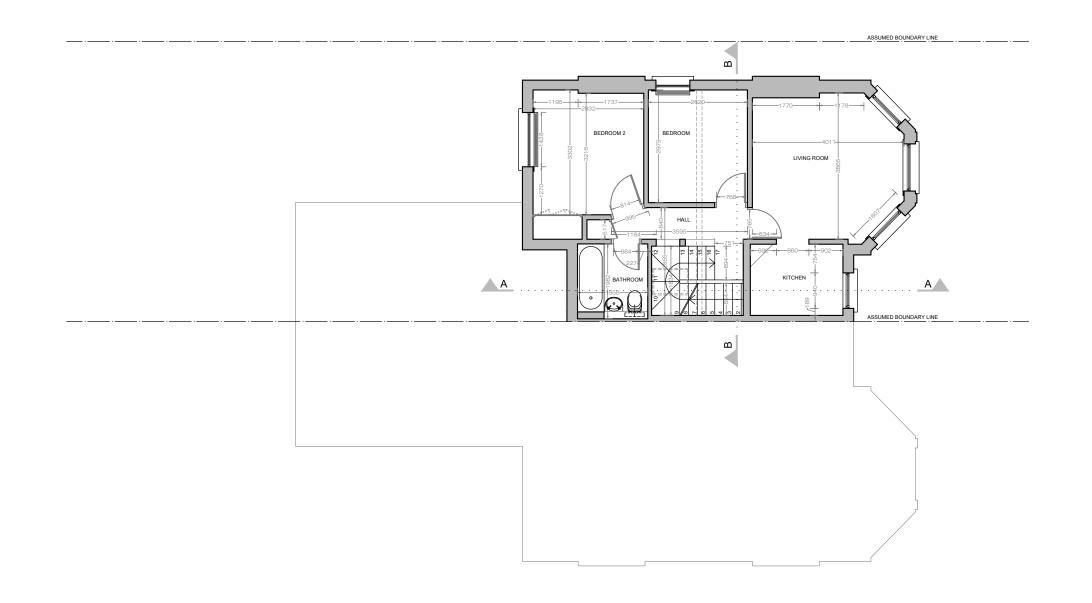

EXISTING FIRST FLOOR PLAN

1:50@ A1,1:100 @ A3

N

0 1 2 3
SCALE BAR (METRES)

PROJECT NAME:

07821

CLIENT/PROJECT:

181 Fordwych Rd

All dimensions in

All dimensions in millimetres.

All dimensions and levels are to be checked on site by the main contracto prior to commencing excavation works. Any discrepancy is to be reported

This drawing is the property of VORBILD ARCHITECTURE LIMITED and may not be reproduced or disclosed to a third party in any form without written

VORBILD

EXISTING FIRST FLOOR PLAN

PROJECT NAME:

07821

181 Fordwych Rd

NOTES:

All dimensions in millimetres.

All dimensions and levels are to be checked on site by the main