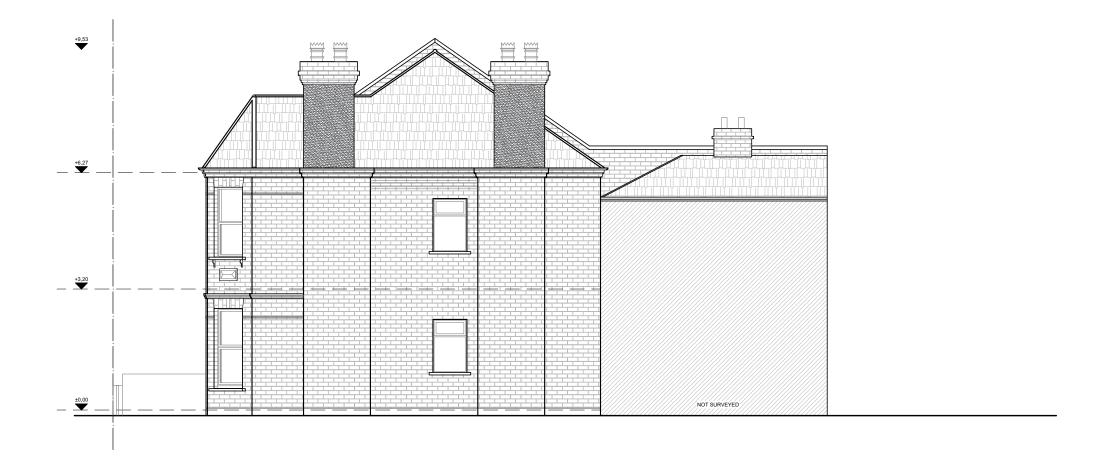

EXISTING SIDE ELEVATION 1:50@ A1,1:100 @ A3

CONSTRUCTION: ARCHITECTURE INTERIORS PROPERTY
TEL: 020 7193 9379 info@vorbild.co.uk

SHEET TITLE: EXISTING SIDE ELEVATION

JOB NUMER: 07821 DRAWING STATUS:
FOR PLANNING A-(12)-011 DATE: SIGNATURE: SCALE: MS 1:100 10.04.2019