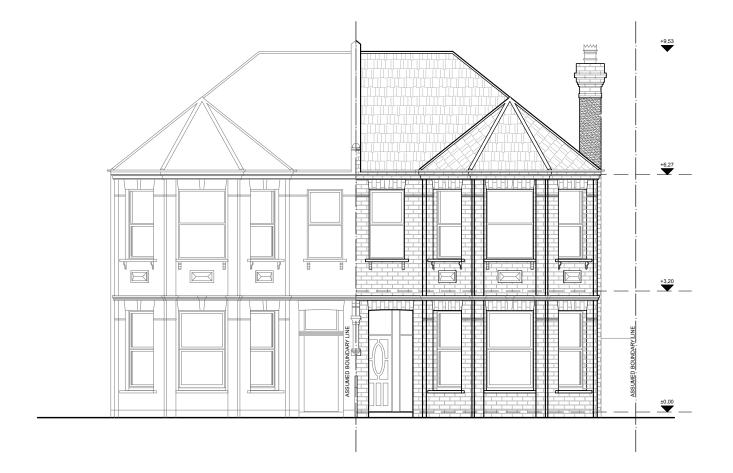

07 EXISTING FRONT ELEVATION 1:50@ A1,1:100 @ A3

08 A-(12)-010

EXISTING REAR ELEVATION 1:50@ A1,1:100 @ A3 O 1 2 3
SCALE BAR (METRES)

PROJECT NAME: CLIENT/PR

07821

181 Fordwych Rd

NOTES :
All dimensions in millimetres.

Il dimensions and levels are to be checked on site by the main contractor ior to commencing excavation works. Any discrepancy is to be reported cok to the designer for instruction.

VORBILD

| ISTRUCTION: | SHEET TITLE:            |
|-------------|-------------------------|
|             |                         |
| TALLATIONS: | EXISTING                |
|             | FRONT & REAR ELEVATIONS |
| TALLATIONS: |                         |

| DRAWING STATUS: | FOR PLANNING |            | JOB NUMER: $07821$ |         |            |           |
|-----------------|--------------|------------|--------------------|---------|------------|-----------|
| DRAWN BY:       | SW           | SIGNATURE: | DRAWING No:        | -(12)-( | 010        |           |
| APPROVED:       | MS           | SIGNATURE: | SCALE: 1:100       | DATE:   | 10.04.2019 | Rev. No.: |