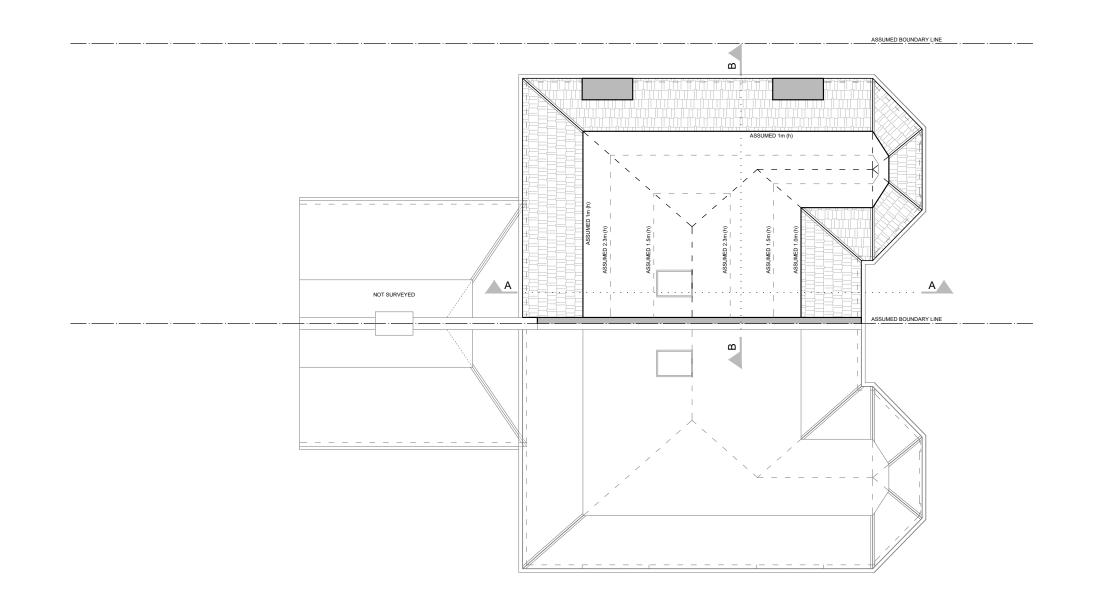

07821

PROJECT NAME:

EXISTING ROOF PLAN 1:50@ A1,1:100 @ A3

CLIENT/PROJECT:

181 Fordwych Rd

CONSTRUCTION:

1:100 10.04.2019

JOB NUMER: 07821 DRAWING STATUS:
FOR PLANNING EXISTING A-(10)-013 ROOF PLAN DATE: SIGNATURE: SCALE: MS