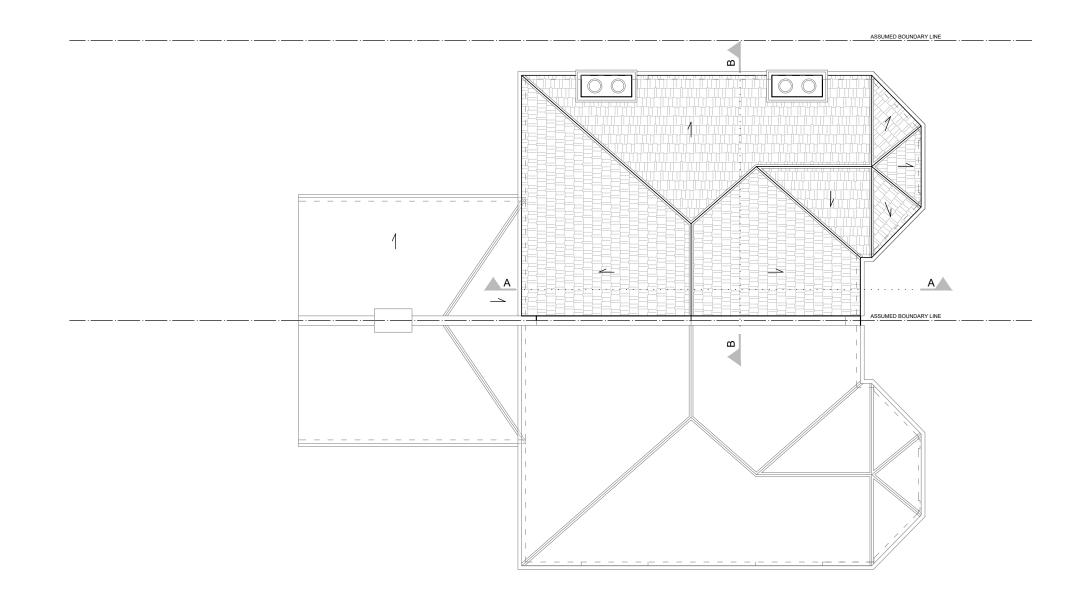

This drawing is the property of VORBILD ARCHITECTURE LIMITED and may not be reproduced or disclosed to a third party in any form without written permission

VORBILD

ACHTECTURE OF INTERIORS OF PROPERTY

| LATIONS: | EXISTING        |
|----------|-----------------|
|          | LOFT FLOOR PLAN |
| ATIONS:  |                 |

| DRAWING STATUS: |              |            | JOB NUMER:  |            |           |
|-----------------|--------------|------------|-------------|------------|-----------|
|                 | FOR PLANNING |            | 07          | 821        |           |
| DRAWN BY:       |              | SIGNATURE: | DRAWING No: |            |           |
|                 | SW           |            | A-          | -(10)-012  |           |
| APPROVED:       |              | SIGNATURE: | SCALE:      | DATE:      | Rev. No.: |
|                 | MS           |            | 1.100       | 10 04 2019 |           |