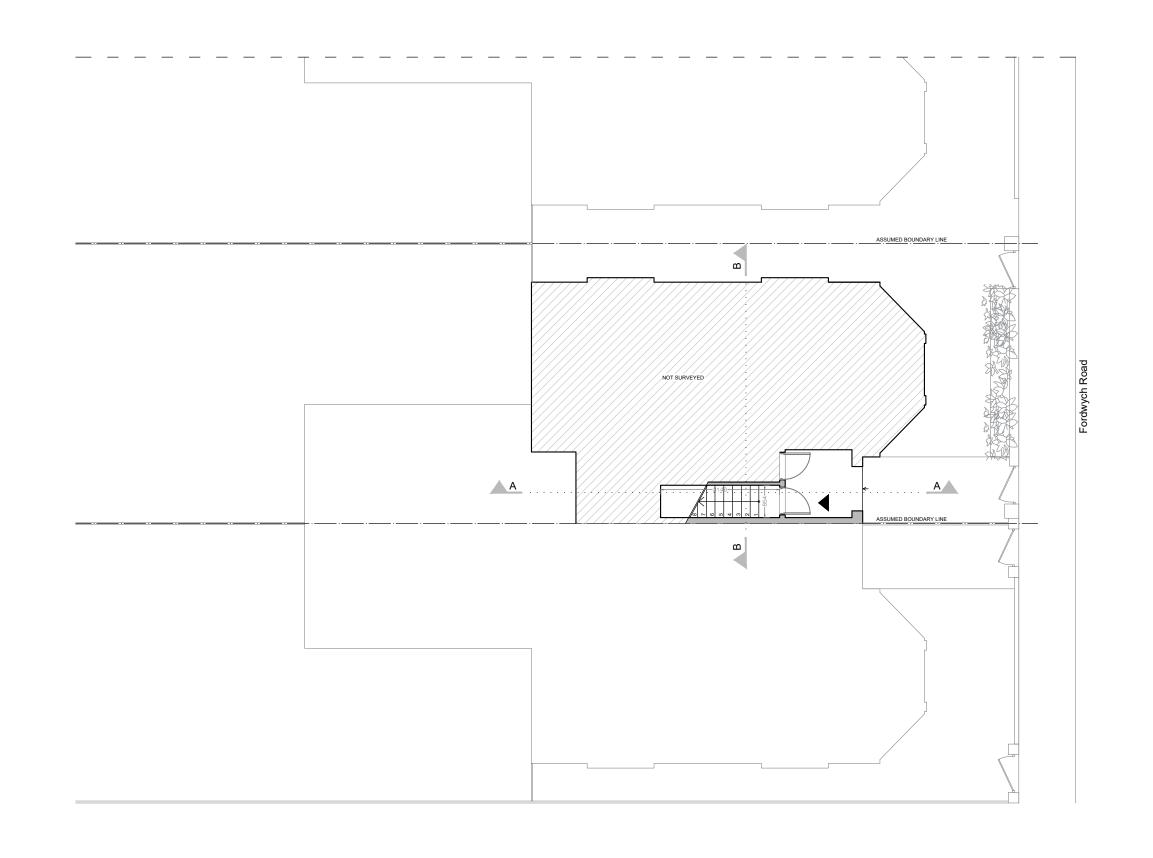

PROJECT NAME:

07821

CLIENT/PROJECT:

181 Fordwych Rd

NOTES:
All dimensions in millimetres.

ck to the designer for instruction.

is drawing is the property of VORBILD ARCHITECTURE LIMITED and may to be reproduced or disclosed to a third party in any form without written

FEE VORBILD

ARCHITECTURE ~ INTERIORS ~ PROPERTY

| CONSTRUCTION:  |  |
|----------------|--|
| INSTALLATIONS: |  |
| INSTALLATIONS: |  |

EXISTING & PROPOSED

GROUND FLOOR PLAN

| DRAWING STATU | S:           |            | JOB NUMER:  |                    |          |
|---------------|--------------|------------|-------------|--------------------|----------|
|               | FOR PLANNING |            | 0′          | 7821               |          |
| DRAWN BY:     |              | SIGNATURE: | DRAWING No: |                    |          |
|               | SW           |            | A           | <b>L</b> -(10)-010 |          |
| APPROVED:     |              | SIGNATURE: | SCALE:      | DATE:              | Rev. No. |
|               | MS           |            | 1.10        | 0 10.04.2019       |          |