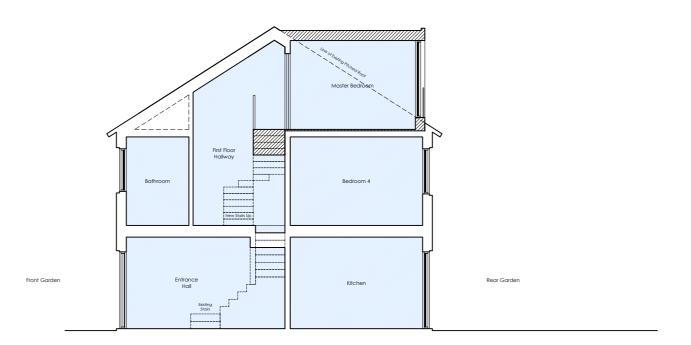

## Proposed Section BB

scale bar . do not scale from this drawing , scale bar is included as a requirement of statutory approvals only note to contactor\_use only figured dimensions for construction

Note. All Dimensions indicated are in mm.

-- 24.04.2019 first issue

New internal and external walls and floors.

MLR DA

1.100\_A3 Planning Application 2 . Proposed 1.50\_A1 Blackwater Studio . Unit 4 . 17-19 Blackwater Street . East Dulwich . London . SE22 8RS Sections +44 (0)7525 179 525 project 50 Lady Margaret Road DISTRIC Kentish Town . London . NW5 2NP studio@districtarchitects.co.uk www.districtarchitects.co.uk client Mr. and Mrs. Haugen this drawing is copyright. job no . 033. (3) stage . 300 series / number