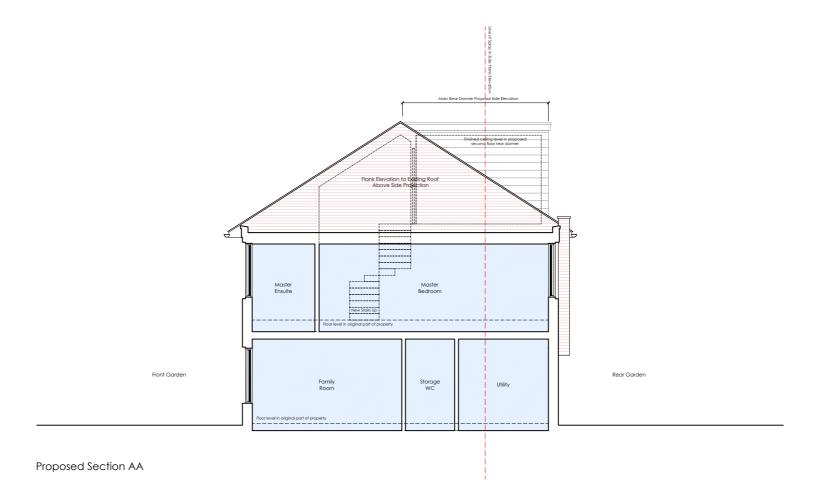

## Proposed Section BB

scale bar . do not scale from this drawing , scale bar is included as a requirement of statutory approvals only note to contactor\_use only figured dimensions for construction

Note. All Dimensions indicated are in mm.

-- 24.04.2019 first issue

New internal and external walls and floors.

MLR DA

1.100\_A3 Planning Application 2 . Proposed 1.50\_A1 Blackwater Studio . Unit 4 . 17-19 Blackwater Street . East Dulwich . London . SE22 8RS Sections +44 (0)7525 179 525 project 50 Lady Margaret Road DISTRIC Kentish Town . London . NW5 2NP studio@districtarchitects.co.uk www.districtarchitects.co.uk client Mr. and Mrs. Haugen this drawing is copyright. job no . 033. (3) stage . 300 series / number