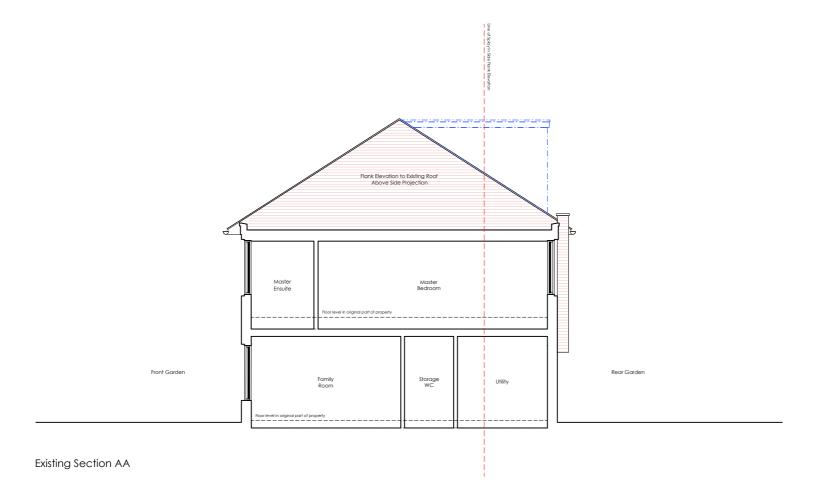

## Existing Section BB

Demolitions . Area to be demolished -- 24.04.2019 first issue MLR DA scale bar , do not scale from this drawing , scale bar is included as a requirement of statutory approvals only note to contactor\_use only figured dimensions for construction 1.100\_A3 Planning Application 2 . Existing 1.50\_A1 Blackwater Studio . Unit 4 . 17-19 Blackwater Street . East Dulwich . London . SE22 8RS Sections +44 (0)7525 179 525 project 50 Lady Margaret Road DISTRICT Kentish Town . London . NW5 2NP studio@districtarchitects.co.uk www.districtarchitects.co.uk client Mr. and Mrs. Haugen this drawing is copyright. job no . 033. (3) stage .301 series / number . 0 type / place