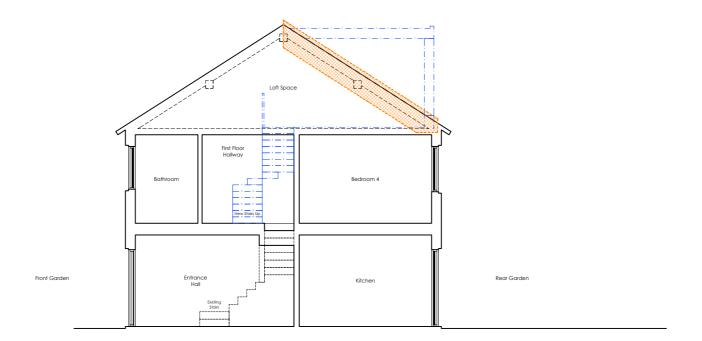

## Existing Section BB

Demolitions . Area to be demolished -- 24.04.2019 first issue MLR DA scale bar , do not scale from this drawing , scale bar is included as a requirement of statutory approvals only note to contactor\_use only figured dimensions for construction 1.100\_A3 Planning Application 2 . Existing 1.50\_A1 Blackwater Studio . Unit 4 . 17-19 Blackwater Street . East Dulwich . London . SE22 8RS Sections +44 (0)7525 179 525 project 50 Lady Margaret Road DISTRICT Kentish Town . London . NW5 2NP studio@districtarchitects.co.uk www.districtarchitects.co.uk client Mr. and Mrs. Haugen this drawing is copyright. job no . 033. (3) stage .301 series / number . 0 type / place

Note . All Dimensions indicated are in mm.

Outline of Proposed Addition