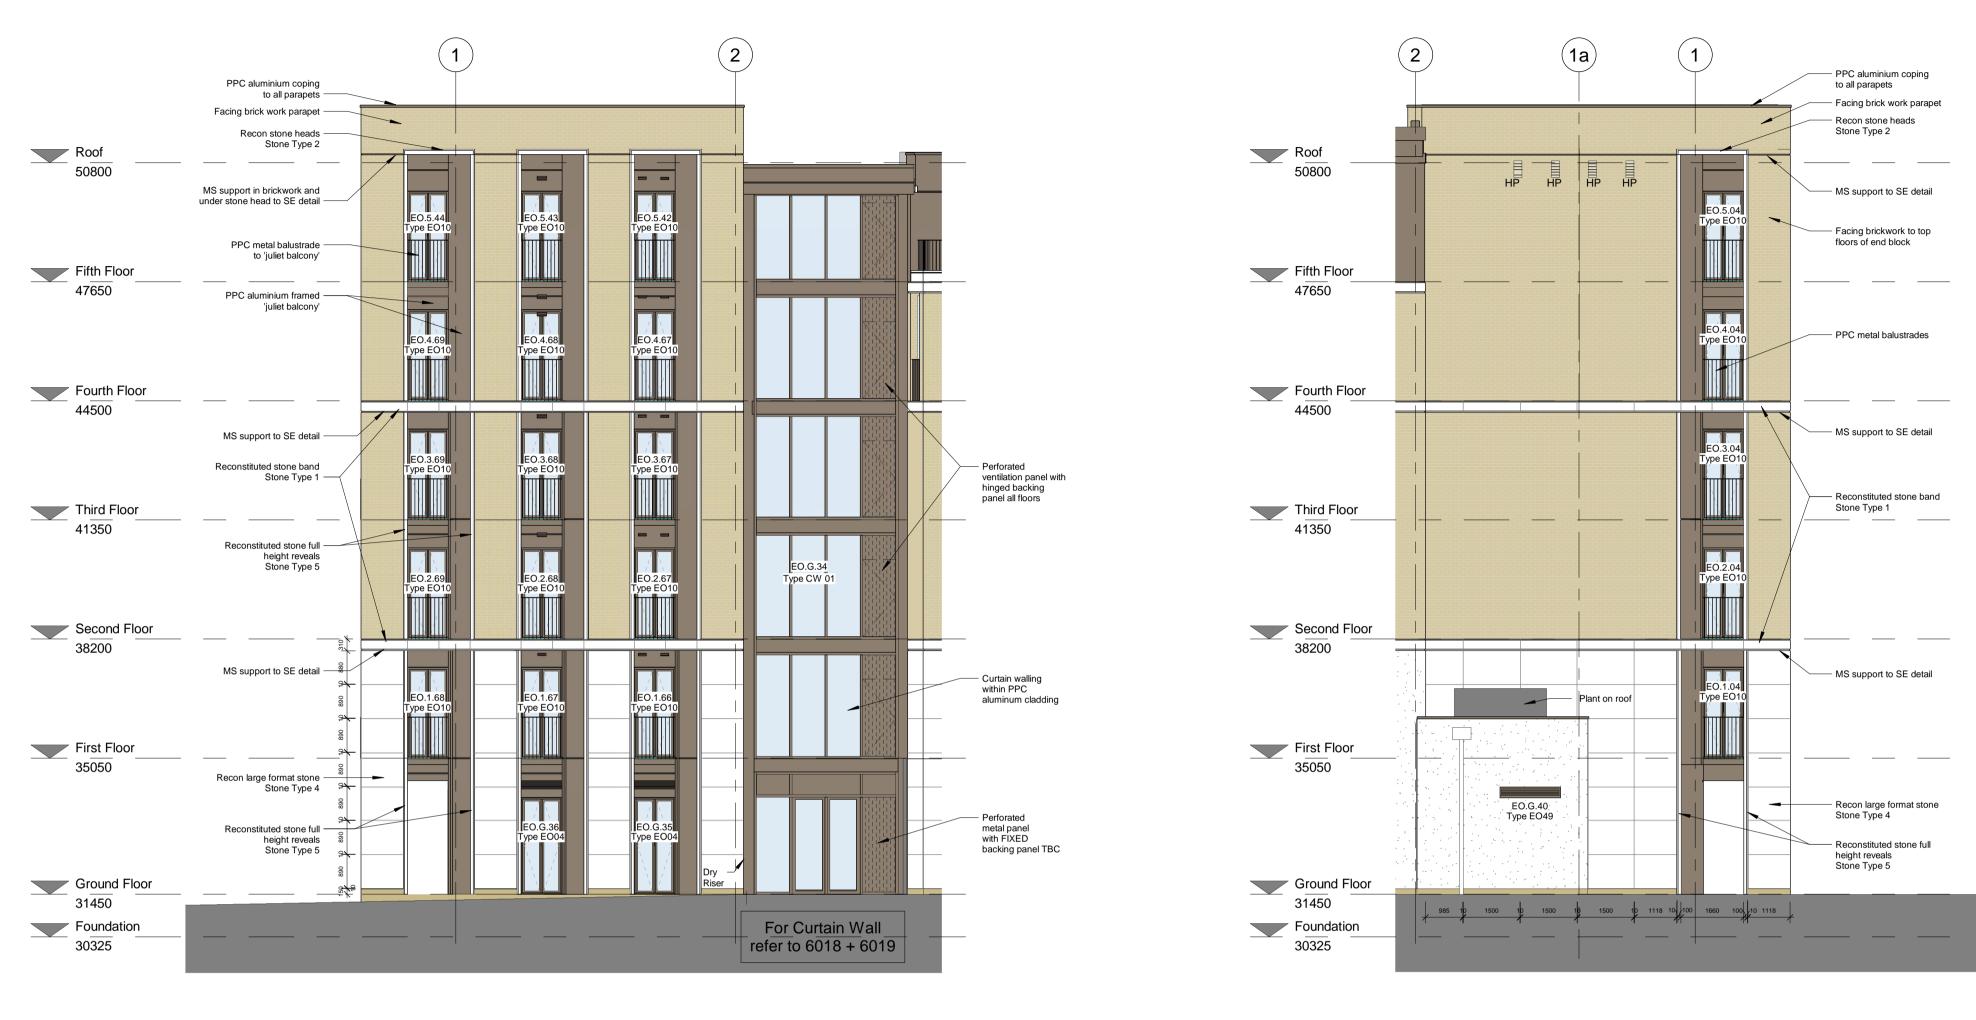

East Elevation (Southern End) 1:100

West Elevation (Southern End) 1:100

The contractor is responsible for checking dimensions, tolerances and references. Any discrepancy to be verified with the Architect before proceeding with the works. Where an item is covered by drawings to different scales the larger scale drawing is to be worked to. Do not scale drawing. Figured dimensions to be worked to in all cases. CDM REGULATIONS 2015. All current drawings and specifications for the project must be read in conjunction with the Designer's Hazard and Environment Assessment Record All intellectual property rights reserved.

DRAWING NOTES:

PPC = Polyester Powder Coated

READ IN CONJUNCTION WITH ALL PLANNING DRAWINGS & ALL OTHER TENDER DRAWINGS, PARTICULAR DRG'S: AA4796/6005 & 6006. NEIGHBOURING BUILDINGS OMITTED FOR CLARITY

FRONT BOUNDARY WALLS, RAILINGS AND GATES OMITTED FOR CLARITY

## Charlie Ratchford, Extra Care **Elevations Sheet 3**