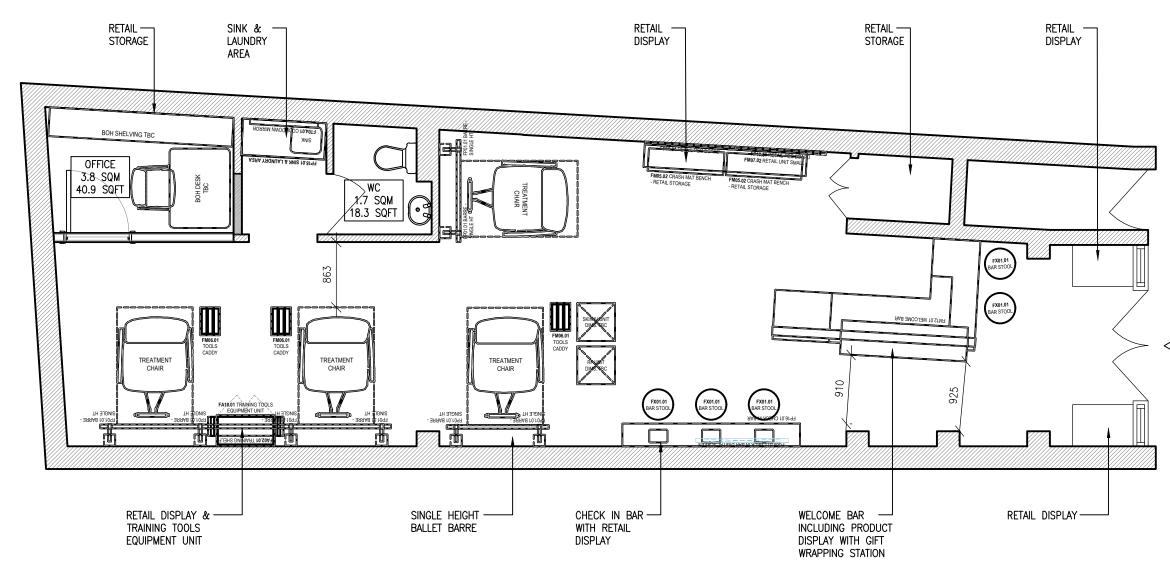

| 0 | 0.5 | 1.0 | 2.0 | 2.5m |
|---|-----|-----|-----|------|
|   |     |     |     |      |

Scale 1:50

FACEGYM PRIMROSE HILL LONDON

Rev Date Description

PROJECT

DRAWING PROPOSED **GENERAL ARRANGEMENT** 