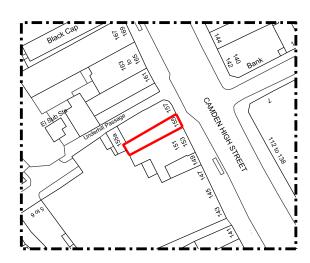

| CLIENT: EAT GREEN GO GREEN |               | PROJECT: TAPIOC - CONCEPT RETAIL DESIGN 155 CAMDEN HIGH STREET, LONDON, NW1 7JY |                 | WALK-IN ARCHITECTURE                                                      |
|----------------------------|---------------|---------------------------------------------------------------------------------|-----------------|---------------------------------------------------------------------------|
| SCALE: 1:1250 @ A4         | (A4 ORIGINAL) | DRAWING TITLE:<br>SITE LOCATION PLAN                                            |                 | WALK-IN AKCIII LCI OKL                                                    |
|                            | REVISION      | ISSUED FOR:                                                                     | DRAWING NUMBER: |                                                                           |
| DRAWN: AC                  | В             | PLANNING                                                                        | 296-00          | Tel. 01883 345 558 www.walklnarchitecture.com info@walklnarchitecture.com |