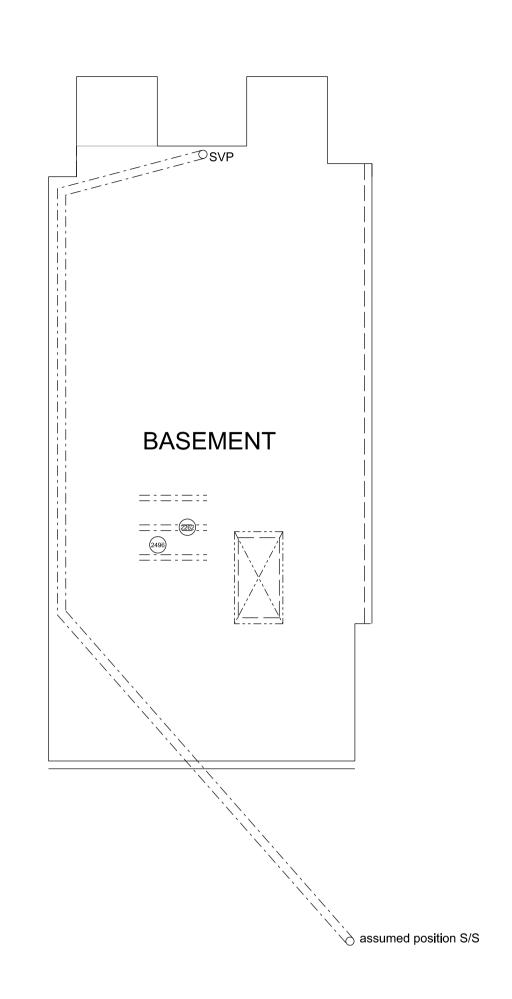

## SKETCH PROPOSALS NOT FOR CONSTRUCTION

**EXISTING** BASEMENT PLAN SCALE 1:50 @ A1

C = 770 H = 2749 C = 770 H = 2749 OFFICE 3362 HALL HALL

**EXISTING FIRST** FLOOR PLAN

SCALE 1:50 @ A1