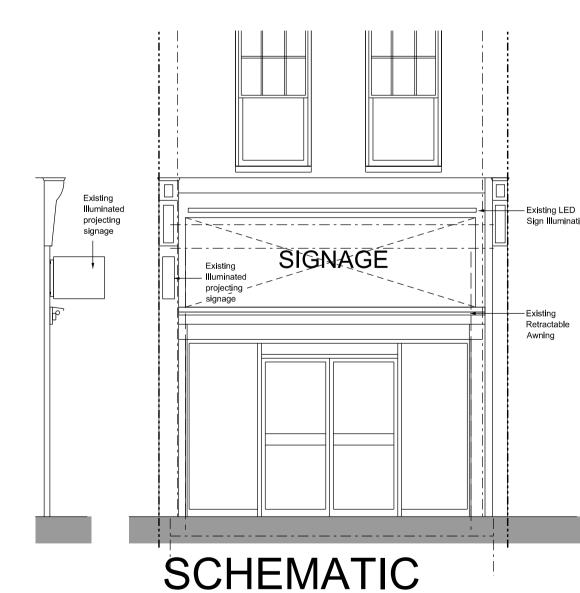

## EXISTING SECOND FLOOR PLAN

SCALE 1:50 @ A1

SHOPFRONT ELEVATION SCALE 1:50 @ A1

FLOOR PLAN SCALE 1:50 @ A1

**EXISTING GROUND** 

| GENERAL NOTES:                                                          |
|-------------------------------------------------------------------------|
| 1. DO NOT SCALE FROM THIS DRAWING, UNLESS FOR PLANNING PURPOSES         |
| 2. ALL DIMENSIONS TO BE VERIFIED ON SITE PRIOR TO ANY WORKS BEING       |
| COMMENCED AND ANY DISCREPANCIES TO BE REPORTED TO WALK-IN ARCHITECTURE. |
| 3. ANY DISCREPANCIES BETWEEN THE DRAWING AND ANY WRITTEN                |