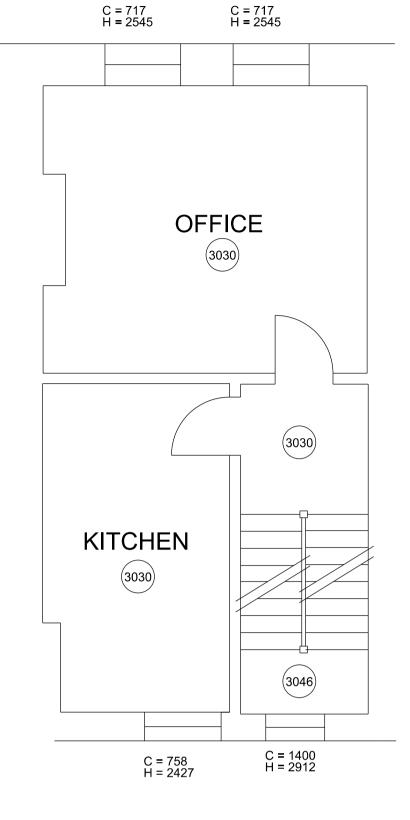

## SKETCH PROPOSALS NOT FOR CONSTRUCTION

**EXISTING** BASEMENT PLAN SCALE 1:50 @ A1

C = 770 H = 2749 C = 770 H = 2749 OFFICE 3362 HALL HALL

**EXISTING FIRST** FLOOR PLAN

SCALE 1:50 @ A1