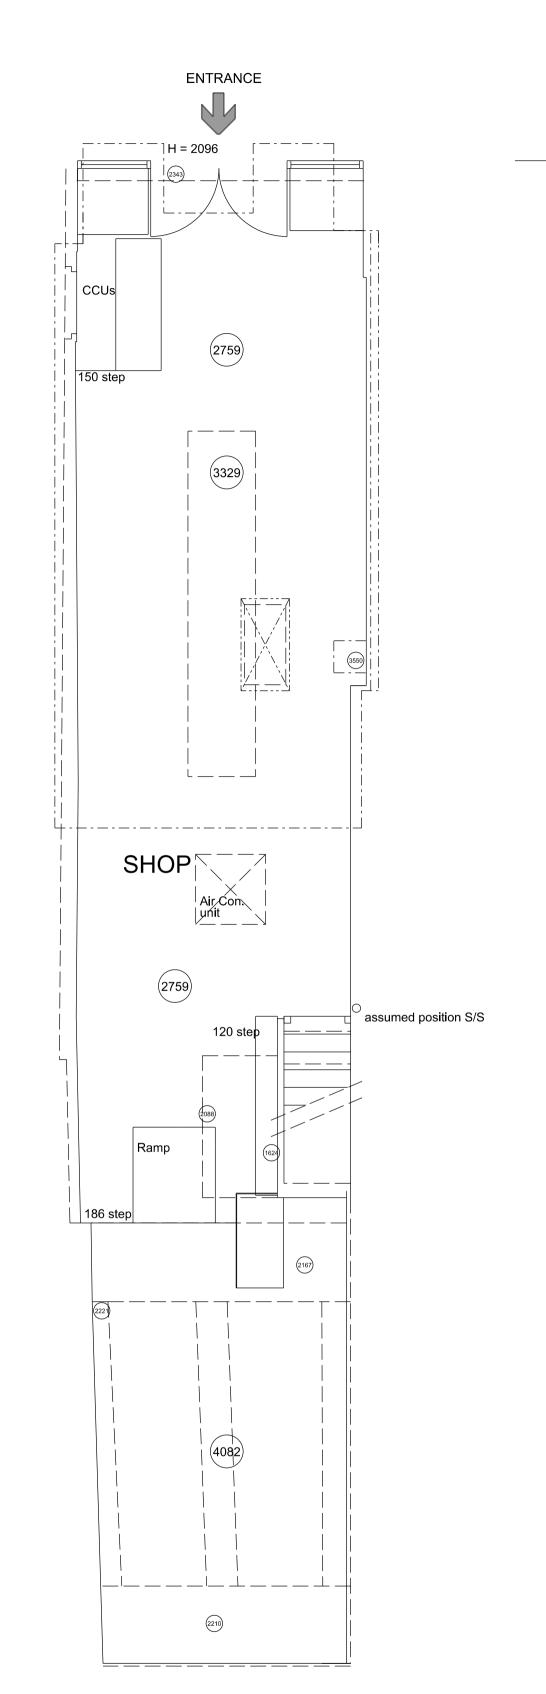

## EXISTING SECOND FLOOR PLAN

SCALE 1:50 @ A1

SHOPFRONT ELEVATION SCALE 1:50 @ A1

FLOOR PLAN SCALE 1:50 @ A1

**EXISTING GROUND** 

| GENERAL NOTES:                                                          |
|-------------------------------------------------------------------------|
| 1. DO NOT SCALE FROM THIS DRAWING, UNLESS FOR PLANNING PURPOSES         |
| 2. ALL DIMENSIONS TO BE VERIFIED ON SITE PRIOR TO ANY WORKS BEING       |
| COMMENCED AND ANY DISCREPANCIES TO BE REPORTED TO WALK-IN ARCHITECTURE. |
| 3. ANY DISCREPANCIES BETWEEN THE DRAWING AND ANY WRITTEN                |