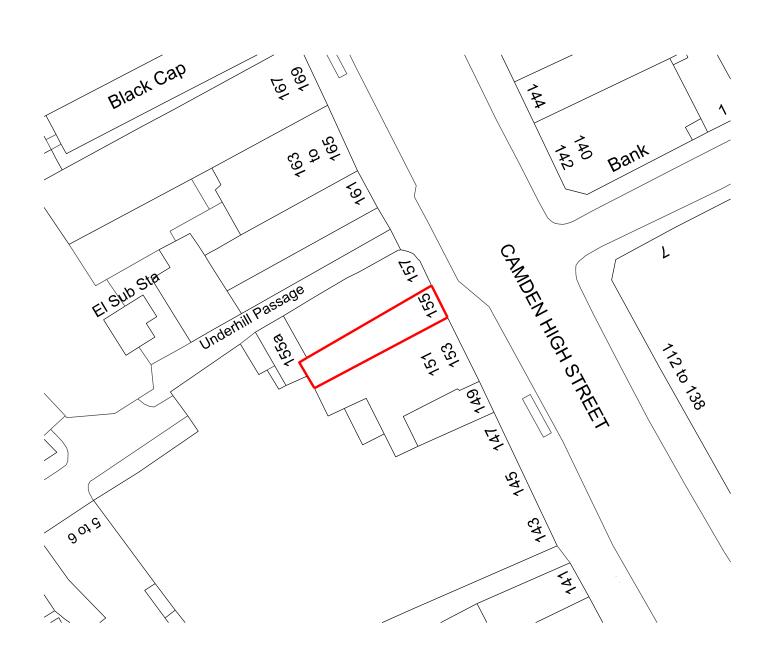

04/04/2019 ISSUED TO CLIENT 24/04/2019 ISSUED FOR PLANNING

REVISIONS:

DATE

В

COPYRIGHT EXISTS ON THE DESIGNS AND INFORMATION SHOWN ON THIS DRAWING

| CLIENT: EAT GREEN GO GREEN |               | PROJECT: TAPIOC - CONCEPT RETAIL DESIGN 155 CAMDEN HIGH STREET, LONDON, NW1 7JY |                        | WALK-IN ARCHITECTURE                                                      |
|----------------------------|---------------|---------------------------------------------------------------------------------|------------------------|---------------------------------------------------------------------------|
| SCALE: 1:500 @ A4          | (A4 ORIGINAL) | DRAWING TITLE:<br>BLOCK PLAN                                                    |                        | WALK-IN ARCHITECTORE                                                      |
| DRAWN: AC                  | REVISION B    | ISSUED FOR: PLANNING                                                            | DRAWING NUMBER: 296-04 | Tel. 01883 345 558 www.walklnarchitecture.com info@walkinarchitecture.com |
| DATE: 04/04/2019           |               | , ., ., ., ., ., .,                                                             |                        | 83 HIGH STREET, CATERHAM, CR3 5UF                                         |