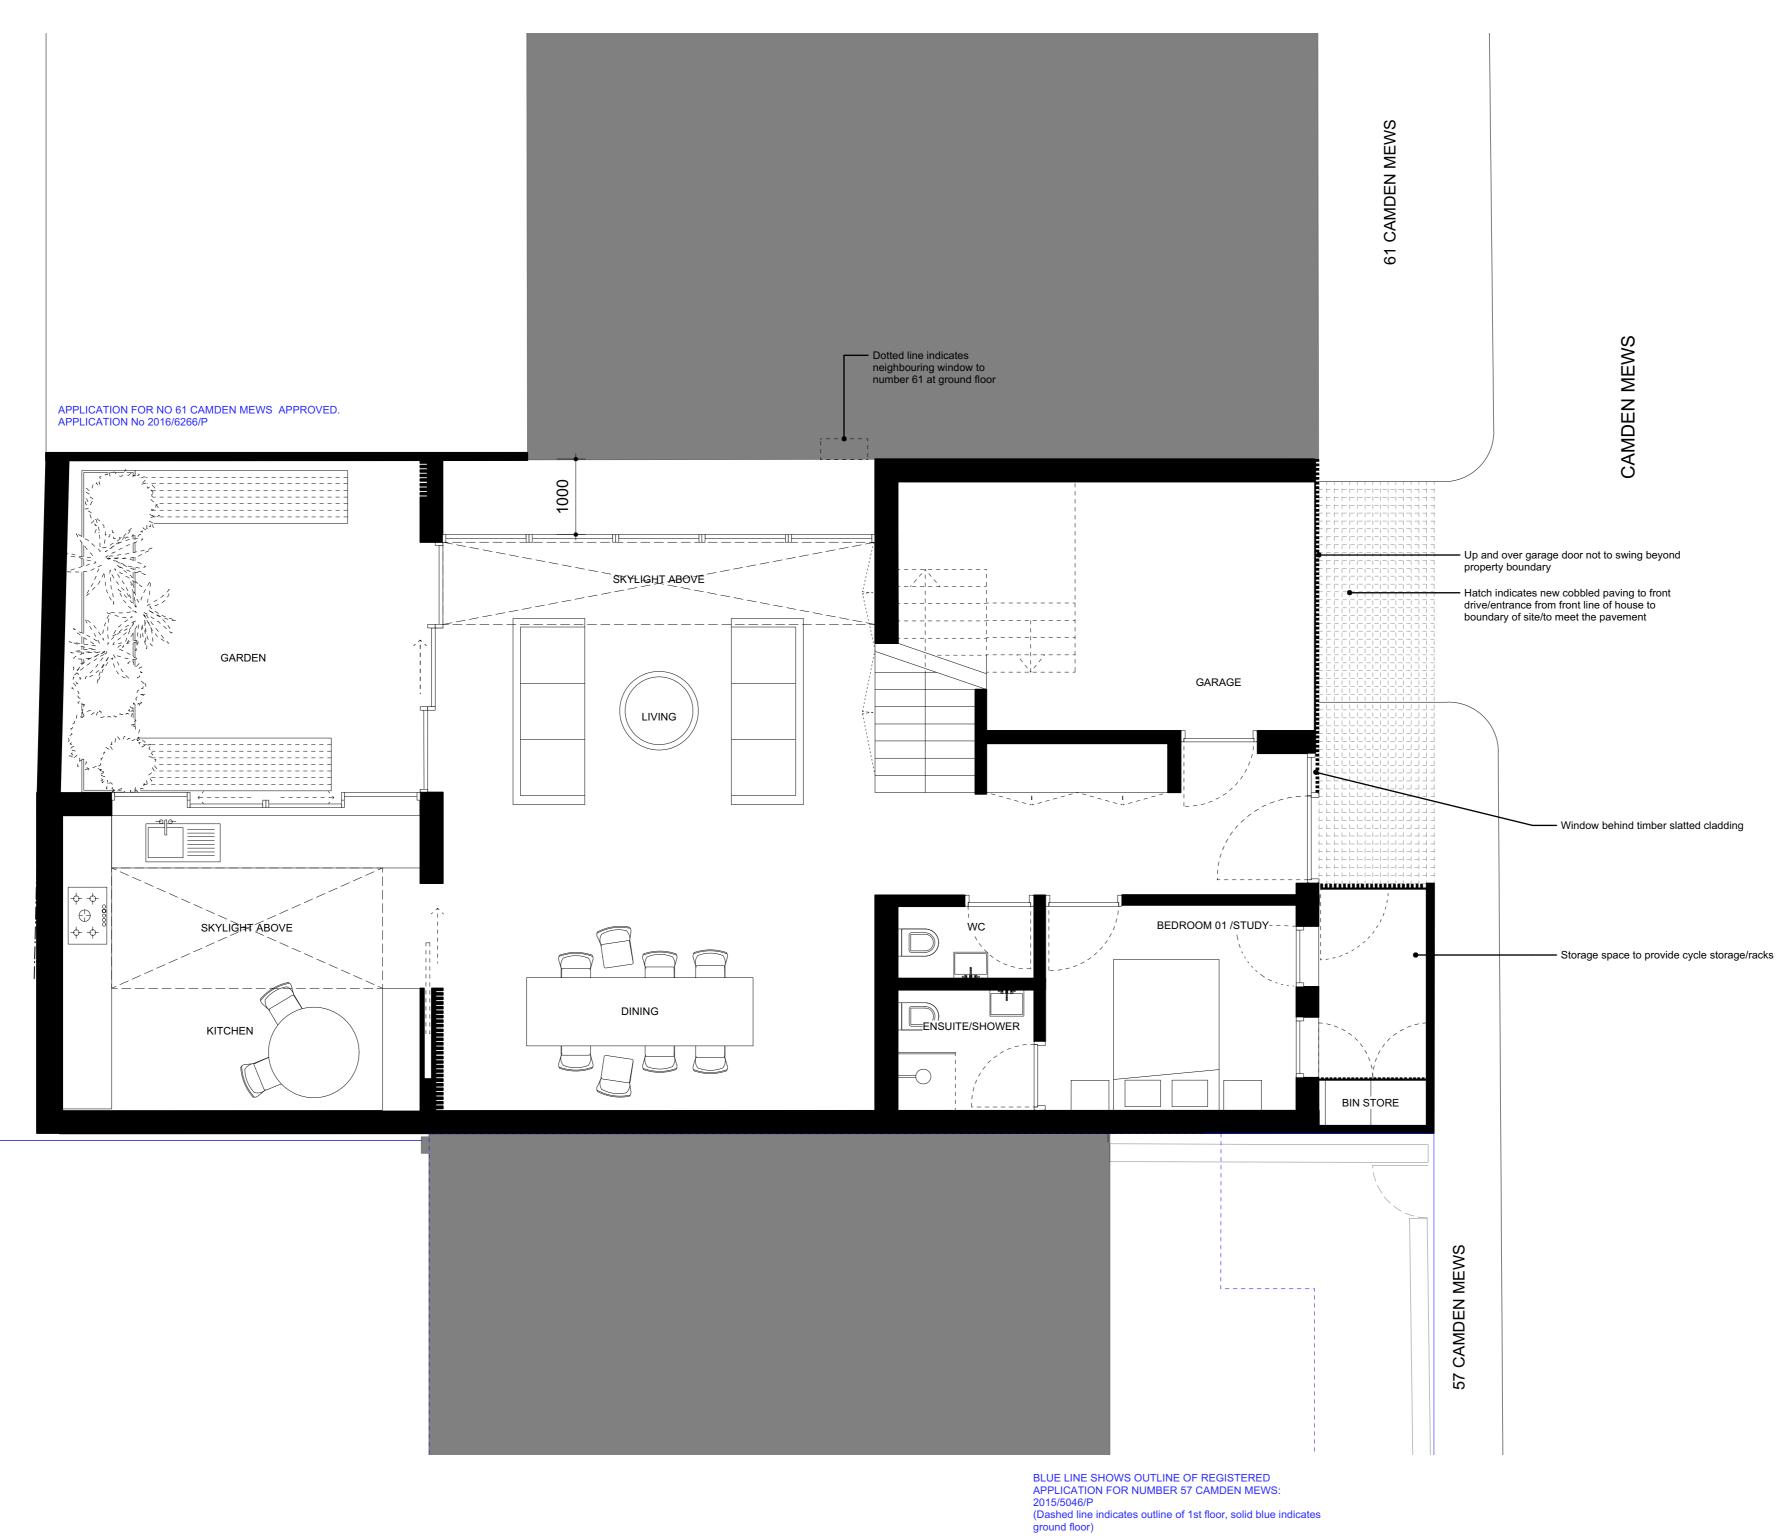

M 03.10.17 Planning

N 23.01.19 Submitted for Planning O 18.04.19 Dimension Added for Planning P 23.04.19 Scale Bar Amended for Planning

Title Proposed Ground Floor Plan Drawing Number Revision 14107\_100 P Date 12.02.15 Scale 1:50@A1 1:100@A: Purpose Planning Project 59 Camden Mews