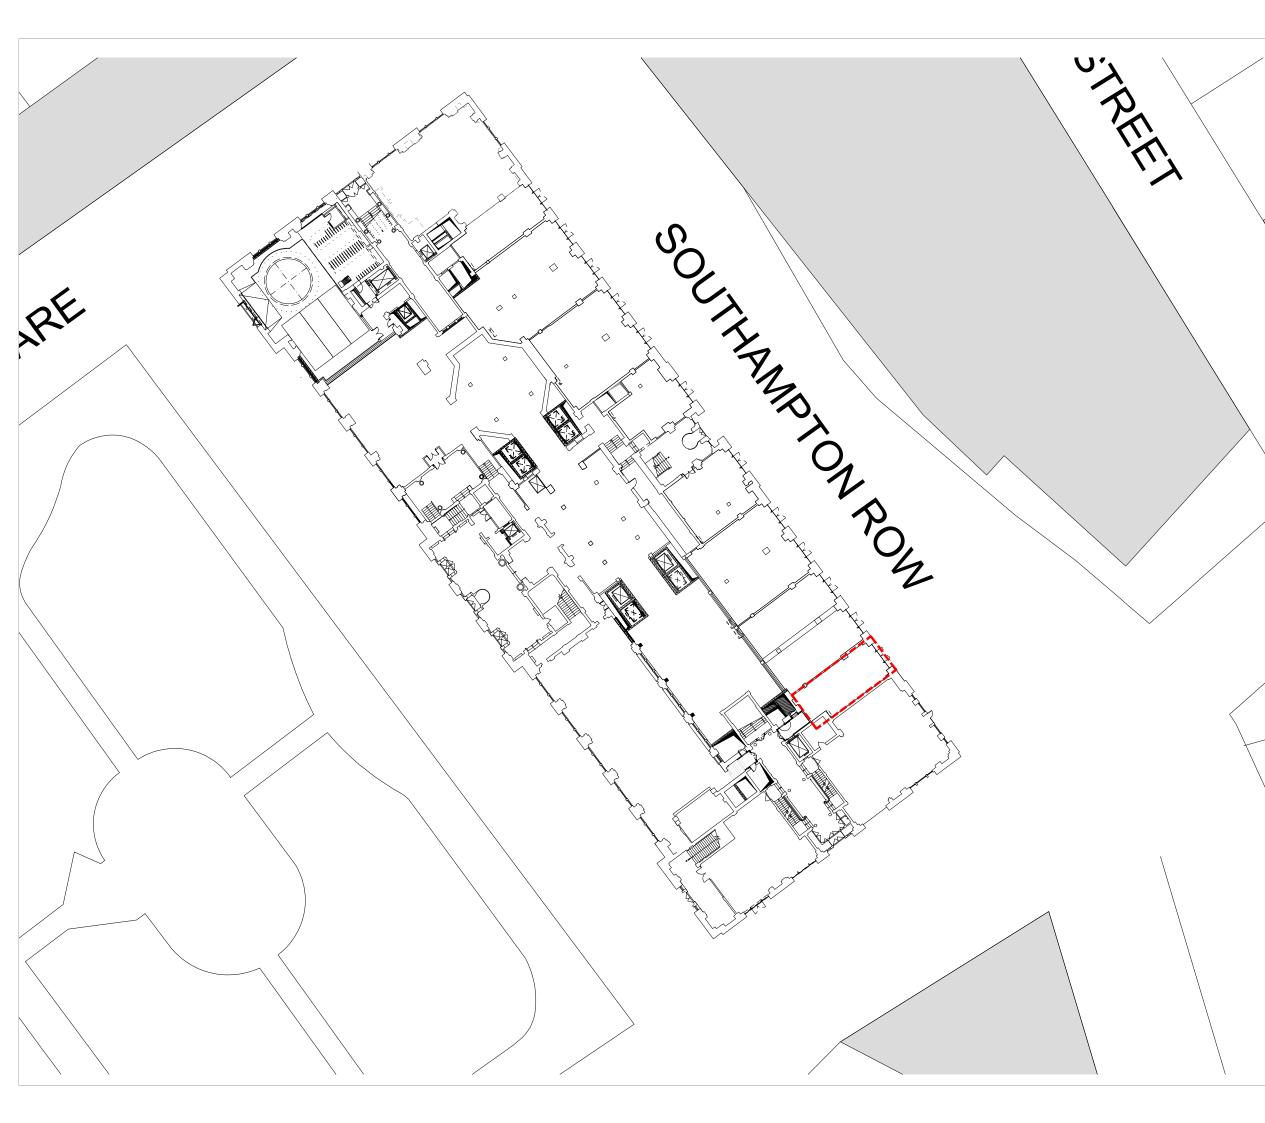

| SITE PLAN         |                 |                   |           |           |  |
|-------------------|-----------------|-------------------|-----------|-----------|--|
| SCALE:<br>1 : 500 | SIZE:<br>A3     | DATE:<br>17/04/19 | BY:<br>ML | STATUS:   |  |
| PROJECT REF:      | DRAWING NUMBER: |                   |           | REVISION: |  |
| CC                | VH-U2-03-XX     |                   |           | -         |  |

## CAMDEN COFFEE, VICTORIA HOUSE

| REV  | BY        | DESCRIPTION | DATE |
|------|-----------|-------------|------|
|      |           |             |      |
| PROJ | ECT NAME: |             |      |

Do not scale from this drawing.

Site dimensions are to be confirmed on site by contractor or joiner prior to construction.

Drawings to be read in conjunction with all other architectural & design consultant information

NOTES: