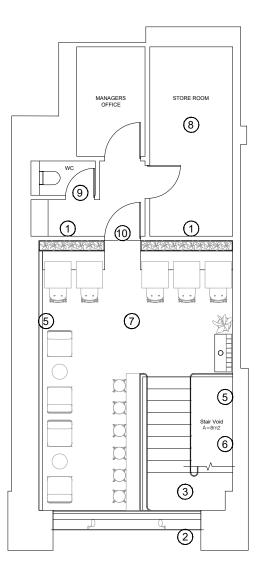

PROPOSED GROUND FLOOR PLAN SCALE 1:100

PROPOSED MEZZANINE FLOOR PLAN SCALE 1: 100

## **LEGEND**

- 1) STUD WALL
- ② GLASS SHOP FRONT
- (3) WHITE METAL STAIRS
  WITH WHITE MESH BALUSTRADE
- 4 MDF DOORS PAINTED
- (5) BOUNDARY BLOCK WALL -RENDERED & PAINTED
- (6) TIMBER FEATURE WALL
- (7) TIMBER FLOORING
- 8 VINYL FLOORING
- 9 TILES
- 10 BLACK FRAMED GLASS DOOR