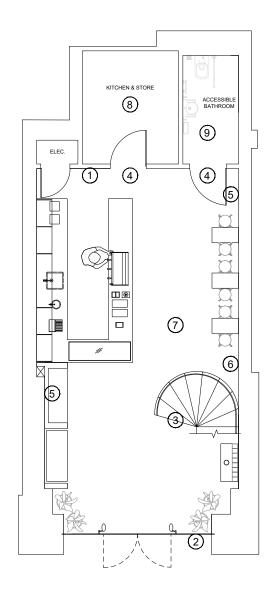

PROPOSED GROUND FLOOR PLAN SCALE 1:100

PROPOSED MEZZANINE FLOOR PLAN SCALE 1: 100

## **LEGEND**

- 1) STUD WALL
- ② GLASS SHOP FRONT
- (3) WHITE METAL STAIRS
  WITH WHITE MESH BALUSTRADE
- 4 MDF DOORS PAINTED
- (5) BOUNDARY BLOCK WALL -RENDERED & PAINTED
- (6) TIMBER FEATURE WALL
- (7) TIMBER FLOORING
- 8 VINYL FLOORING
- 9 TILES
- 10 BLACK FRAMED GLASS DOOR