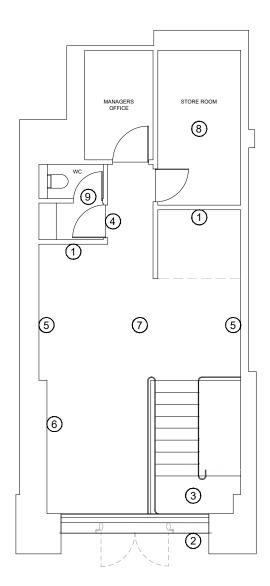

EXISTING GROUND FLOOR PLAN SCALE 1:100

EXISTING MEZZANINE FLOOR PLAN SCALE 1:100

#### LEGEND

- 1 STUD WALL
- ② GLASS SHOP FRONT
- 3 TIMBER & METAL STAIRS WITH GLASS BALUSTRADE
- (4) MDF DOORS PAINTED
- 5 BOUNDARY BLOCK WALL -RENDERED & PAINTED
- WALLPAPER WALL DECORATION
- VINYL TIMBER FLOORING
- 7 VINYL
  8 VINYL
  9 TILES