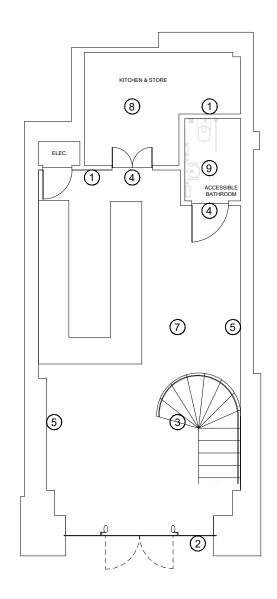

EXISTING GROUND FLOOR PLAN SCALE 1:100

EXISTING MEZZANINE FLOOR PLAN SCALE 1:100

#### LEGEND

- 1 STUD WALL
- ② GLASS SHOP FRONT
- 3 TIMBER & METAL STAIRS WITH GLASS BALUSTRADE
- (4) MDF DOORS PAINTED
- 5 BOUNDARY BLOCK WALL -RENDERED & PAINTED
- WALLPAPER WALL DECORATION
- VINYL TIMBER FLOORING
- 7 VINYL
  8 VINYL
  9 TILES